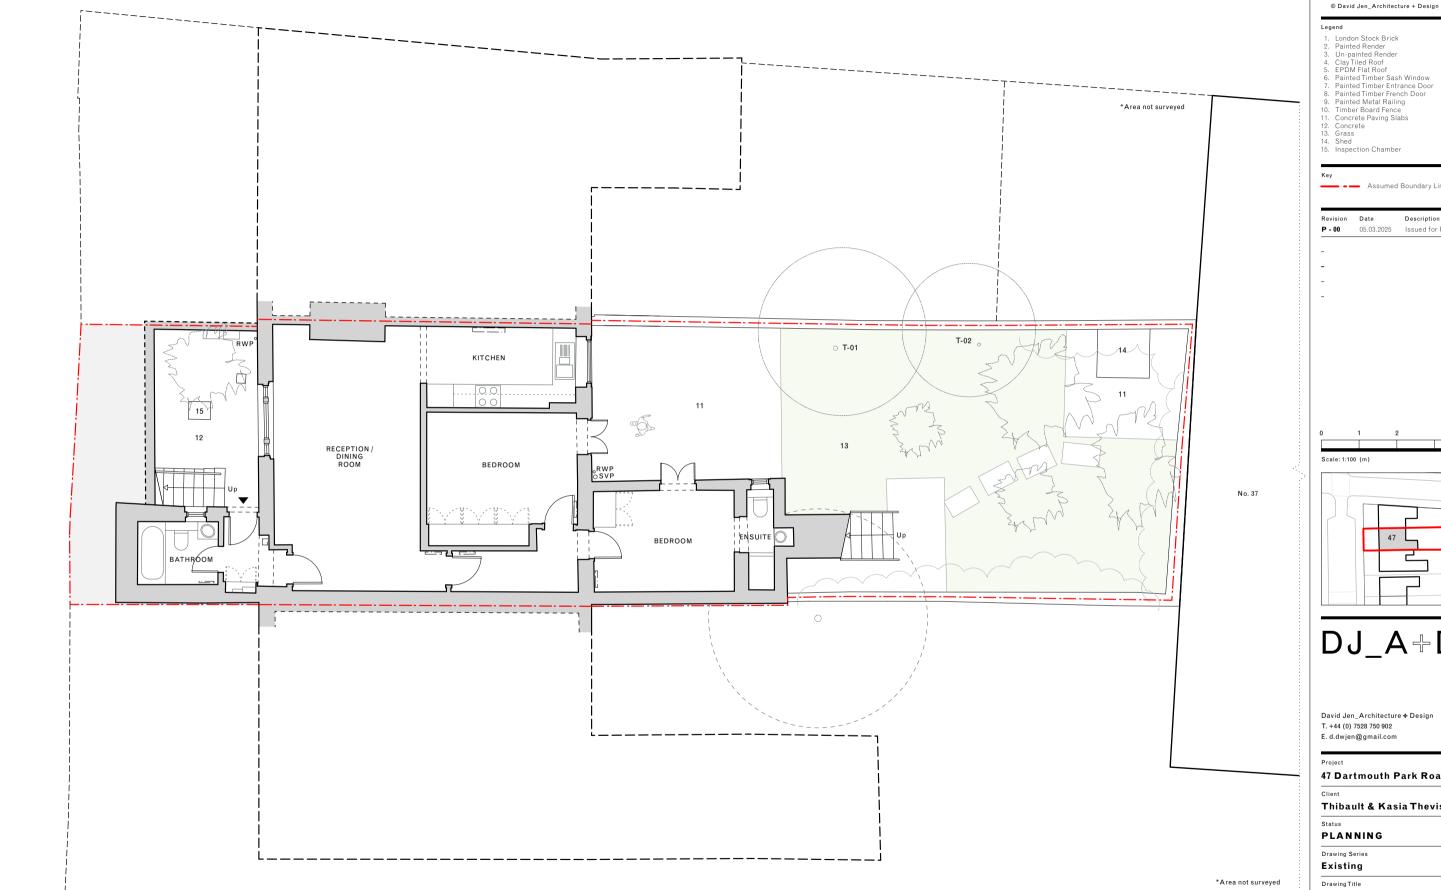

Scale: 1:100 (m)

David Jen\_Architecture + Design T. +44 (0) 7528 750 902 E. d.dwjen@gmail.com

ΕX

47 Dartmouth Park Road

Thibault & Kasia Thevissen

PLANNING

Drawing Series Existing

Existing Lower Ground Floor Plan (Garden Flat 1)

DJ DJ 1:100 / A3 (1:50 / A1) 006\_P\_EX\_100

05.03.2025 P - 00

EXISTING LOWER GROUND FLOOR PLAN: GARDEN FLAT (Flat 1)

(GIA: 77m²)