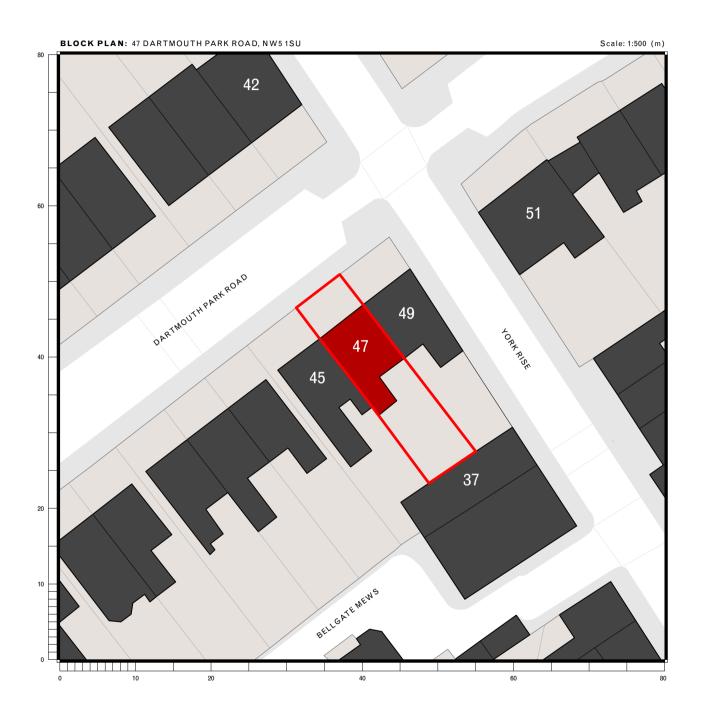

© David Jen\_Architecture + Design

Site Boundary (Site Area: 214m²)

Revision Date Description
P - 00 05.03.2025 Issued for Planning

T. +44 (0) 7528 750 902

ΕX

Approved

DJ

Thibault & Kasia Thevissen

PLANNING

Drawing Series Existing

Drawing Title Block Plan

DJ

Drawing No. 1:500 / A3 006\_P\_EX\_002

05.03.2025 P - 00