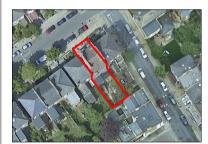

© David Jen\_Architecture + Design

Site Boundary (Site Area: 214m²)

Revision Date Description
P - 00 05.03.2025 Issued for Planning

T. +44 (0) 7528 750 902

ΕX

Approved

DJ

Thibault & Kasia Thevissen

PLANNING

Drawing Series Existing

Drawing Title Block Plan

DJ

Drawing No. 1:500 / A3 006\_P\_EX\_002

05.03.2025 P - 00