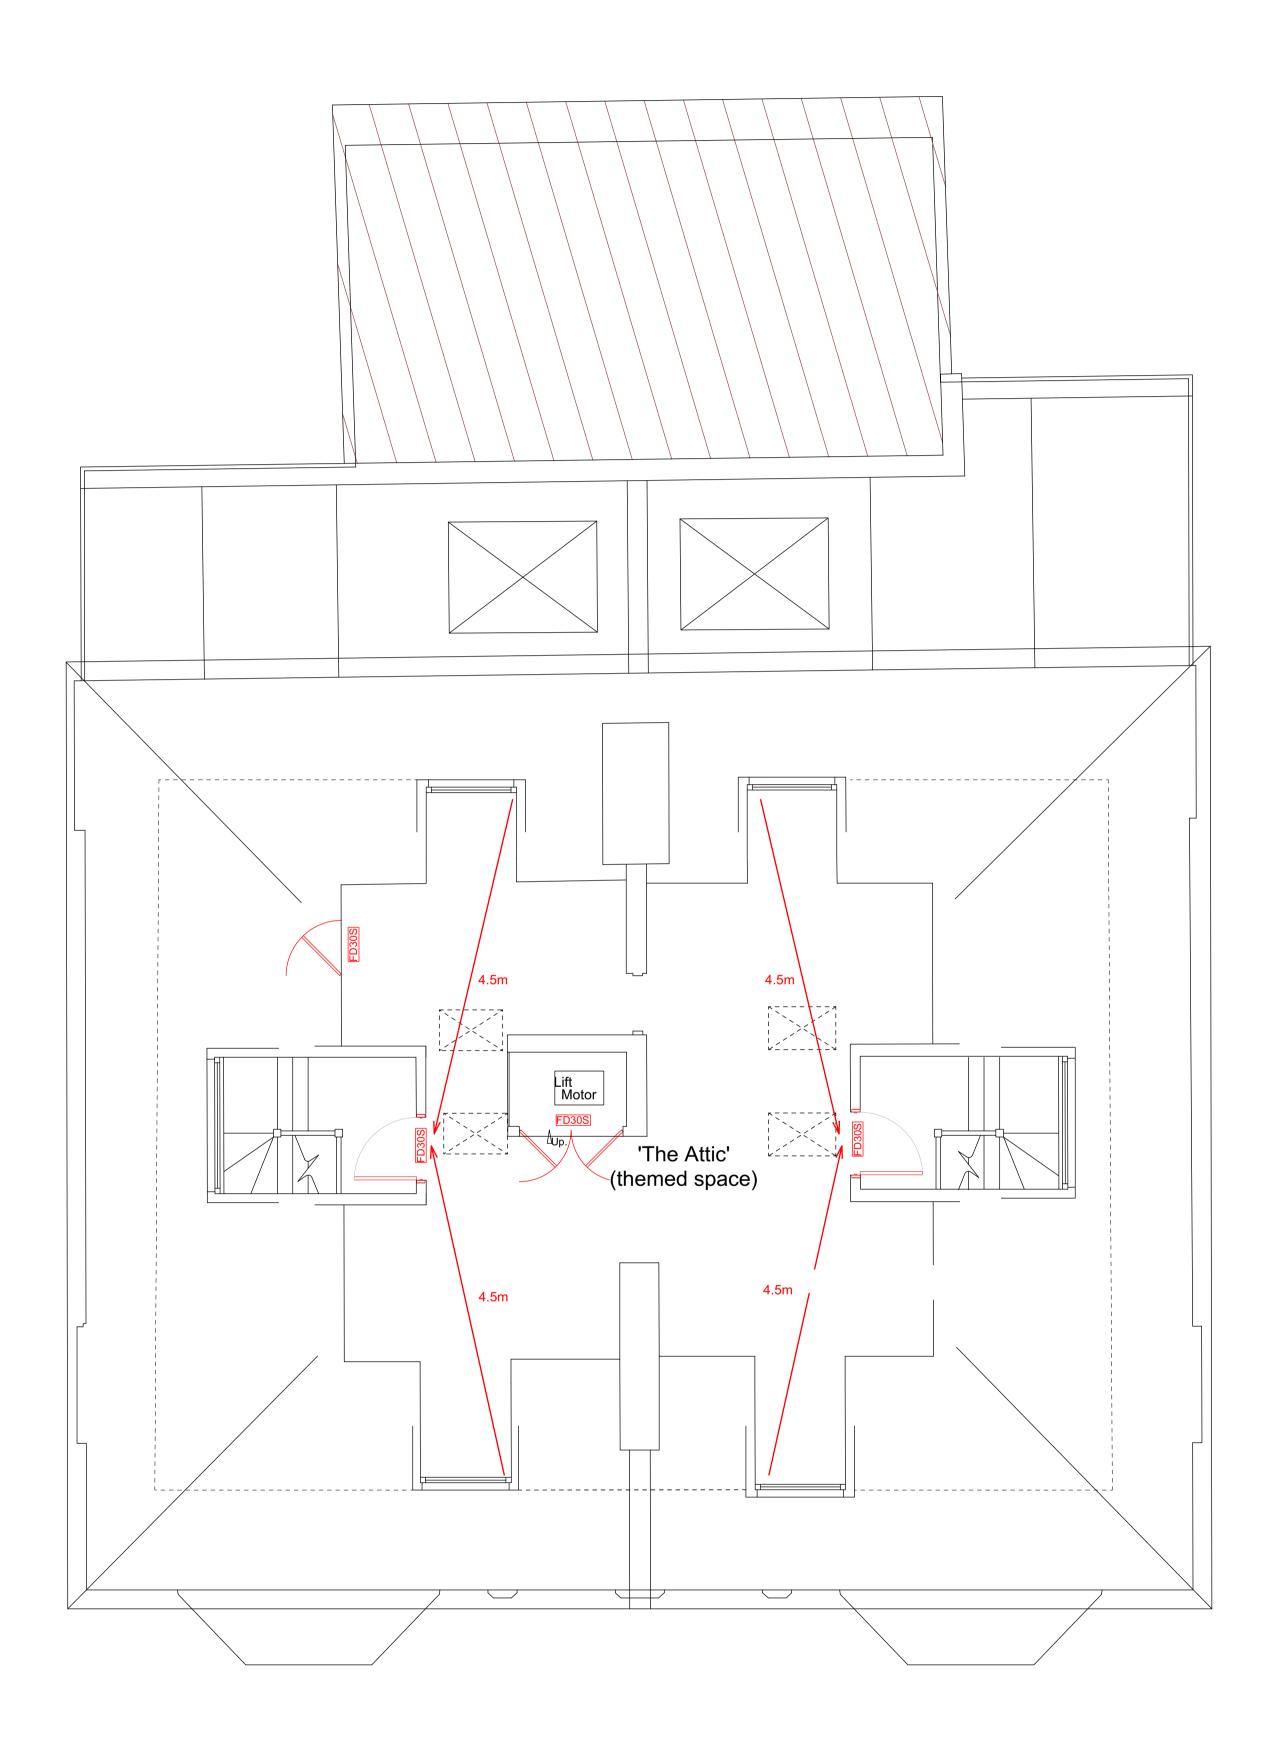

Notes Fire Safety Existing F.E Final Exit <sup>1m</sup> Escape Distances 750 Clear Width 30 min fire rated TBC (see ironmongery schedule) S.C Self closer FD30S Self closer and smoke seals EXIT Emergency exit sign

Key Plan

| Issue | Date     | Notes               | Drwn | Chkd |
|-------|----------|---------------------|------|------|
| А     | 27.01.20 | For Construction    | FH   | TQ   |
| В     | 27.09.20 | Final Design Intent | TDQ  | TDQ  |

| Project                                                                                                                                                                                                                                               |                                                                                                                                                                                       |  |  |  |
|-------------------------------------------------------------------------------------------------------------------------------------------------------------------------------------------------------------------------------------------------------|---------------------------------------------------------------------------------------------------------------------------------------------------------------------------------------|--|--|--|
| Cognita                                                                                                                                                                                                                                               |                                                                                                                                                                                       |  |  |  |
| NBH West Hampster                                                                                                                                                                                                                                     | he                                                                                                                                                                                    |  |  |  |
| NDI West hampste                                                                                                                                                                                                                                      | au                                                                                                                                                                                    |  |  |  |
| Drawing                                                                                                                                                                                                                                               |                                                                                                                                                                                       |  |  |  |
| Third Floor                                                                                                                                                                                                                                           |                                                                                                                                                                                       |  |  |  |
| <b>-</b> ·                                                                                                                                                                                                                                            |                                                                                                                                                                                       |  |  |  |
| Existing and Propos                                                                                                                                                                                                                                   | ed                                                                                                                                                                                    |  |  |  |
| Scale                                                                                                                                                                                                                                                 |                                                                                                                                                                                       |  |  |  |
| 1:50 @ A1                                                                                                                                                                                                                                             |                                                                                                                                                                                       |  |  |  |
| <br>Job nº_Type_Series_Revision                                                                                                                                                                                                                       |                                                                                                                                                                                       |  |  |  |
| 2883 GAD 120503 B                                                                                                                                                                                                                                     |                                                                                                                                                                                       |  |  |  |
|                                                                                                                                                                                                                                                       |                                                                                                                                                                                       |  |  |  |
|                                                                                                                                                                                                                                                       |                                                                                                                                                                                       |  |  |  |
|                                                                                                                                                                                                                                                       |                                                                                                                                                                                       |  |  |  |
| Status                                                                                                                                                                                                                                                | Ŋ                                                                                                                                                                                     |  |  |  |
| Status<br>For Record Issue                                                                                                                                                                                                                            | N<br>N                                                                                                                                                                                |  |  |  |
| Status<br>For Record Issue                                                                                                                                                                                                                            |                                                                                                                                                                                       |  |  |  |
|                                                                                                                                                                                                                                                       |                                                                                                                                                                                       |  |  |  |
|                                                                                                                                                                                                                                                       |                                                                                                                                                                                       |  |  |  |
| For Record Issue                                                                                                                                                                                                                                      | 3 4M                                                                                                                                                                                  |  |  |  |
|                                                                                                                                                                                                                                                       | 3 4 M                                                                                                                                                                                 |  |  |  |
| For Record Issue                                                                                                                                                                                                                                      | 3 4 M                                                                                                                                                                                 |  |  |  |
| For Record Issue                                                                                                                                                                                                                                      | turePLB Hazard Elimination and                                                                                                                                                        |  |  |  |
| For Record Issue                                                                                                                                                                                                                                      | turePLB Hazard Elimination and awing refer only to items where a                                                                                                                      |  |  |  |
| © ArchitecturePLB<br>For CDM information refer to the Architect<br>Residual Risk Register. Notes on this dra                                                                                                                                          | turePLB Hazard Elimination and<br>awing refer only to items where a<br>pecific item. As recommended within<br>document, notes do not include generic                                  |  |  |  |
| © ArchitecturePLB<br>For CDM information refer to the Architect<br>Residual Risk Register. Notes on this dra<br>Residual Risk can be clearly linked to a s<br>HSE's 'Industry Guidance for Designers' or<br>risk information which must be considered | turePLB Hazard Elimination and<br>awing refer only to items where a<br>pecific item. As recommended within<br>focument, notes do not include generic<br>d by the relevant contractor. |  |  |  |
| © ArchitecturePLB<br>For CDM information refer to the Architect<br>Residual Risk Register. Notes on this dra<br>Residual Risk Can be clearly linked to a s<br>HSE's 'Industry Guidance for Designers' of                                              | turePLB Hazard Elimination and<br>awing refer only to items where a<br>pecific item. As recommended within<br>document, notes do not include generic                                  |  |  |  |