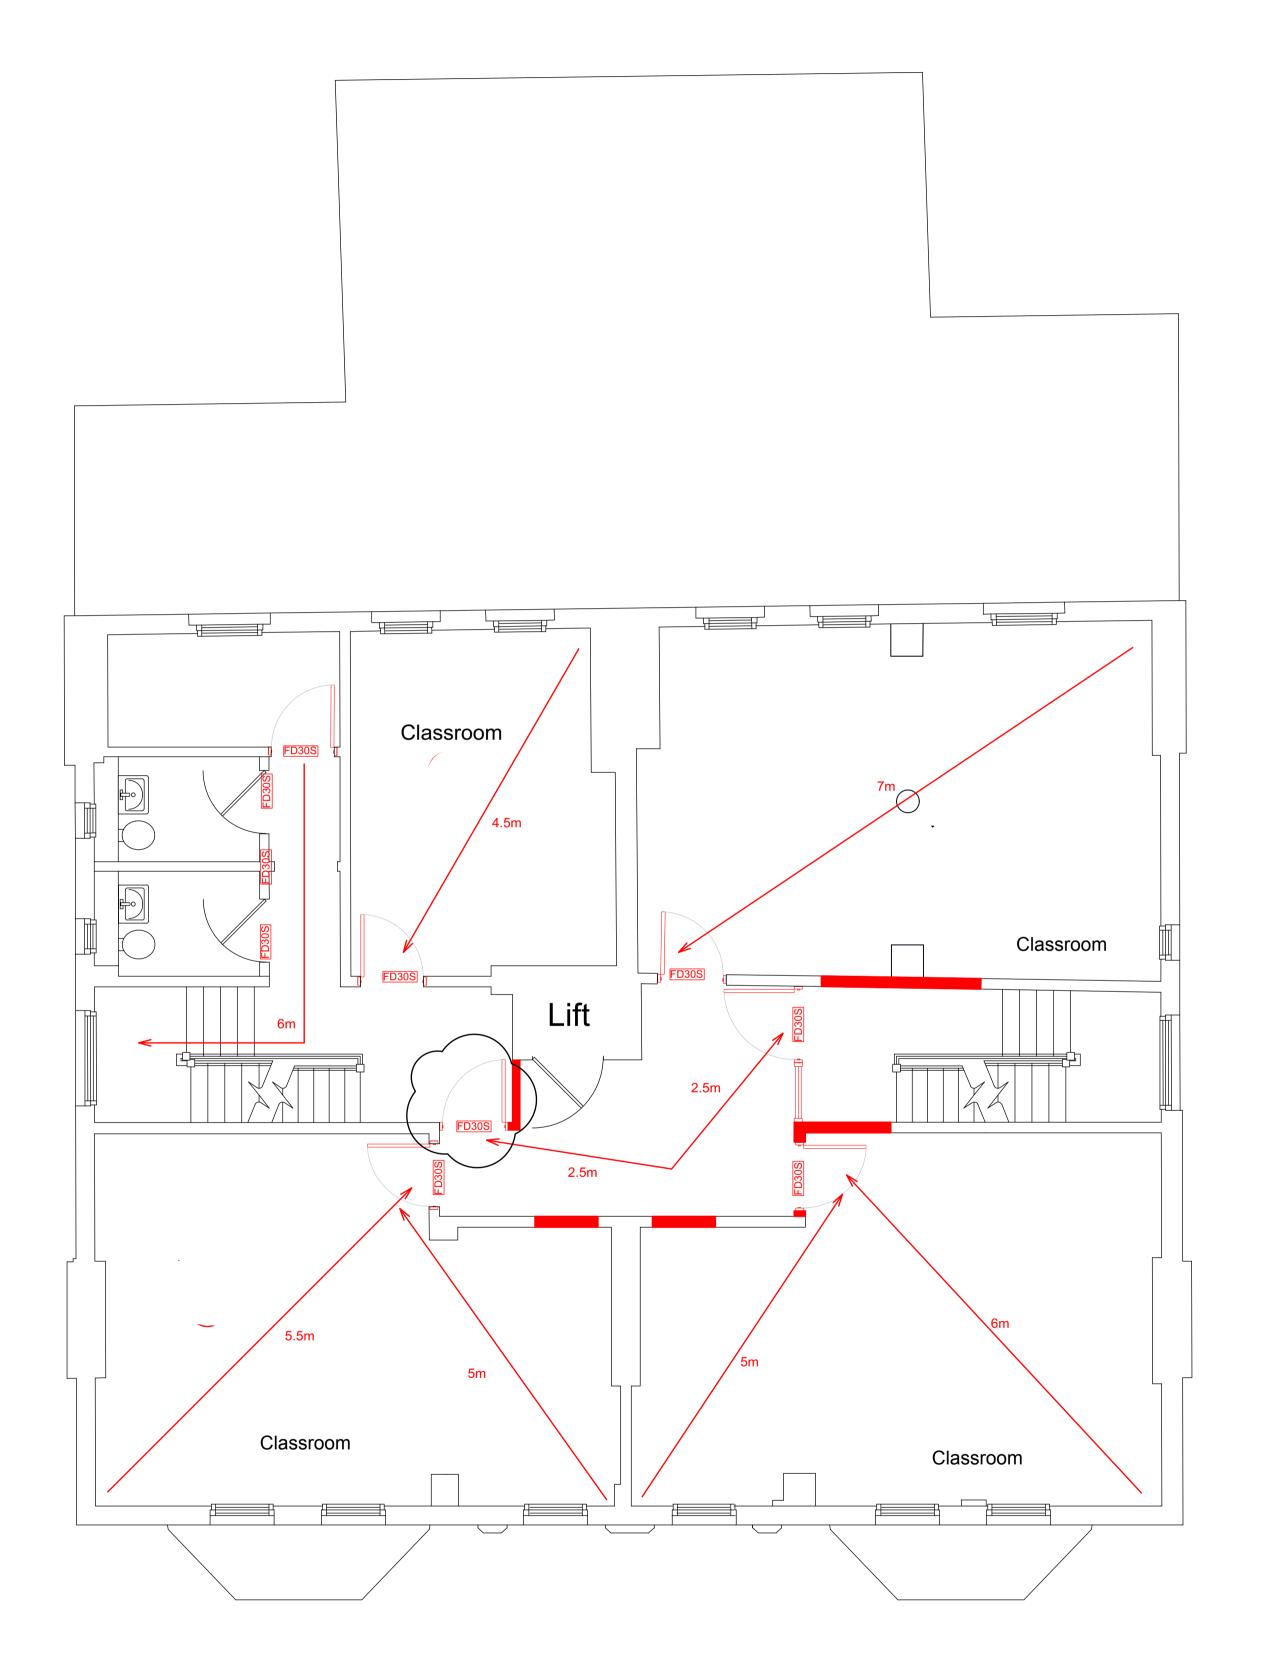

## **Existing Fire Safety**

F.E Final Exit

← 1m Escape Distances

750 Clear Width

30 min fire rated TBC (see ironmongery schedule) s.c Self closer

FD30S Self closer and smoke seals

EXIT Emergency exit sign

Key Plan

Issue Date Notes

A 24.01.20 For Construction B 14.04.20 Revisions as clouded C 27.09.20 Final Design Intent

Drwn Chkd

FH TQ

FH TQ TDQ TDQ

Cognita NBH West Hampstead

Second Floor

**Existing and Proposed** 1:50 @ A1