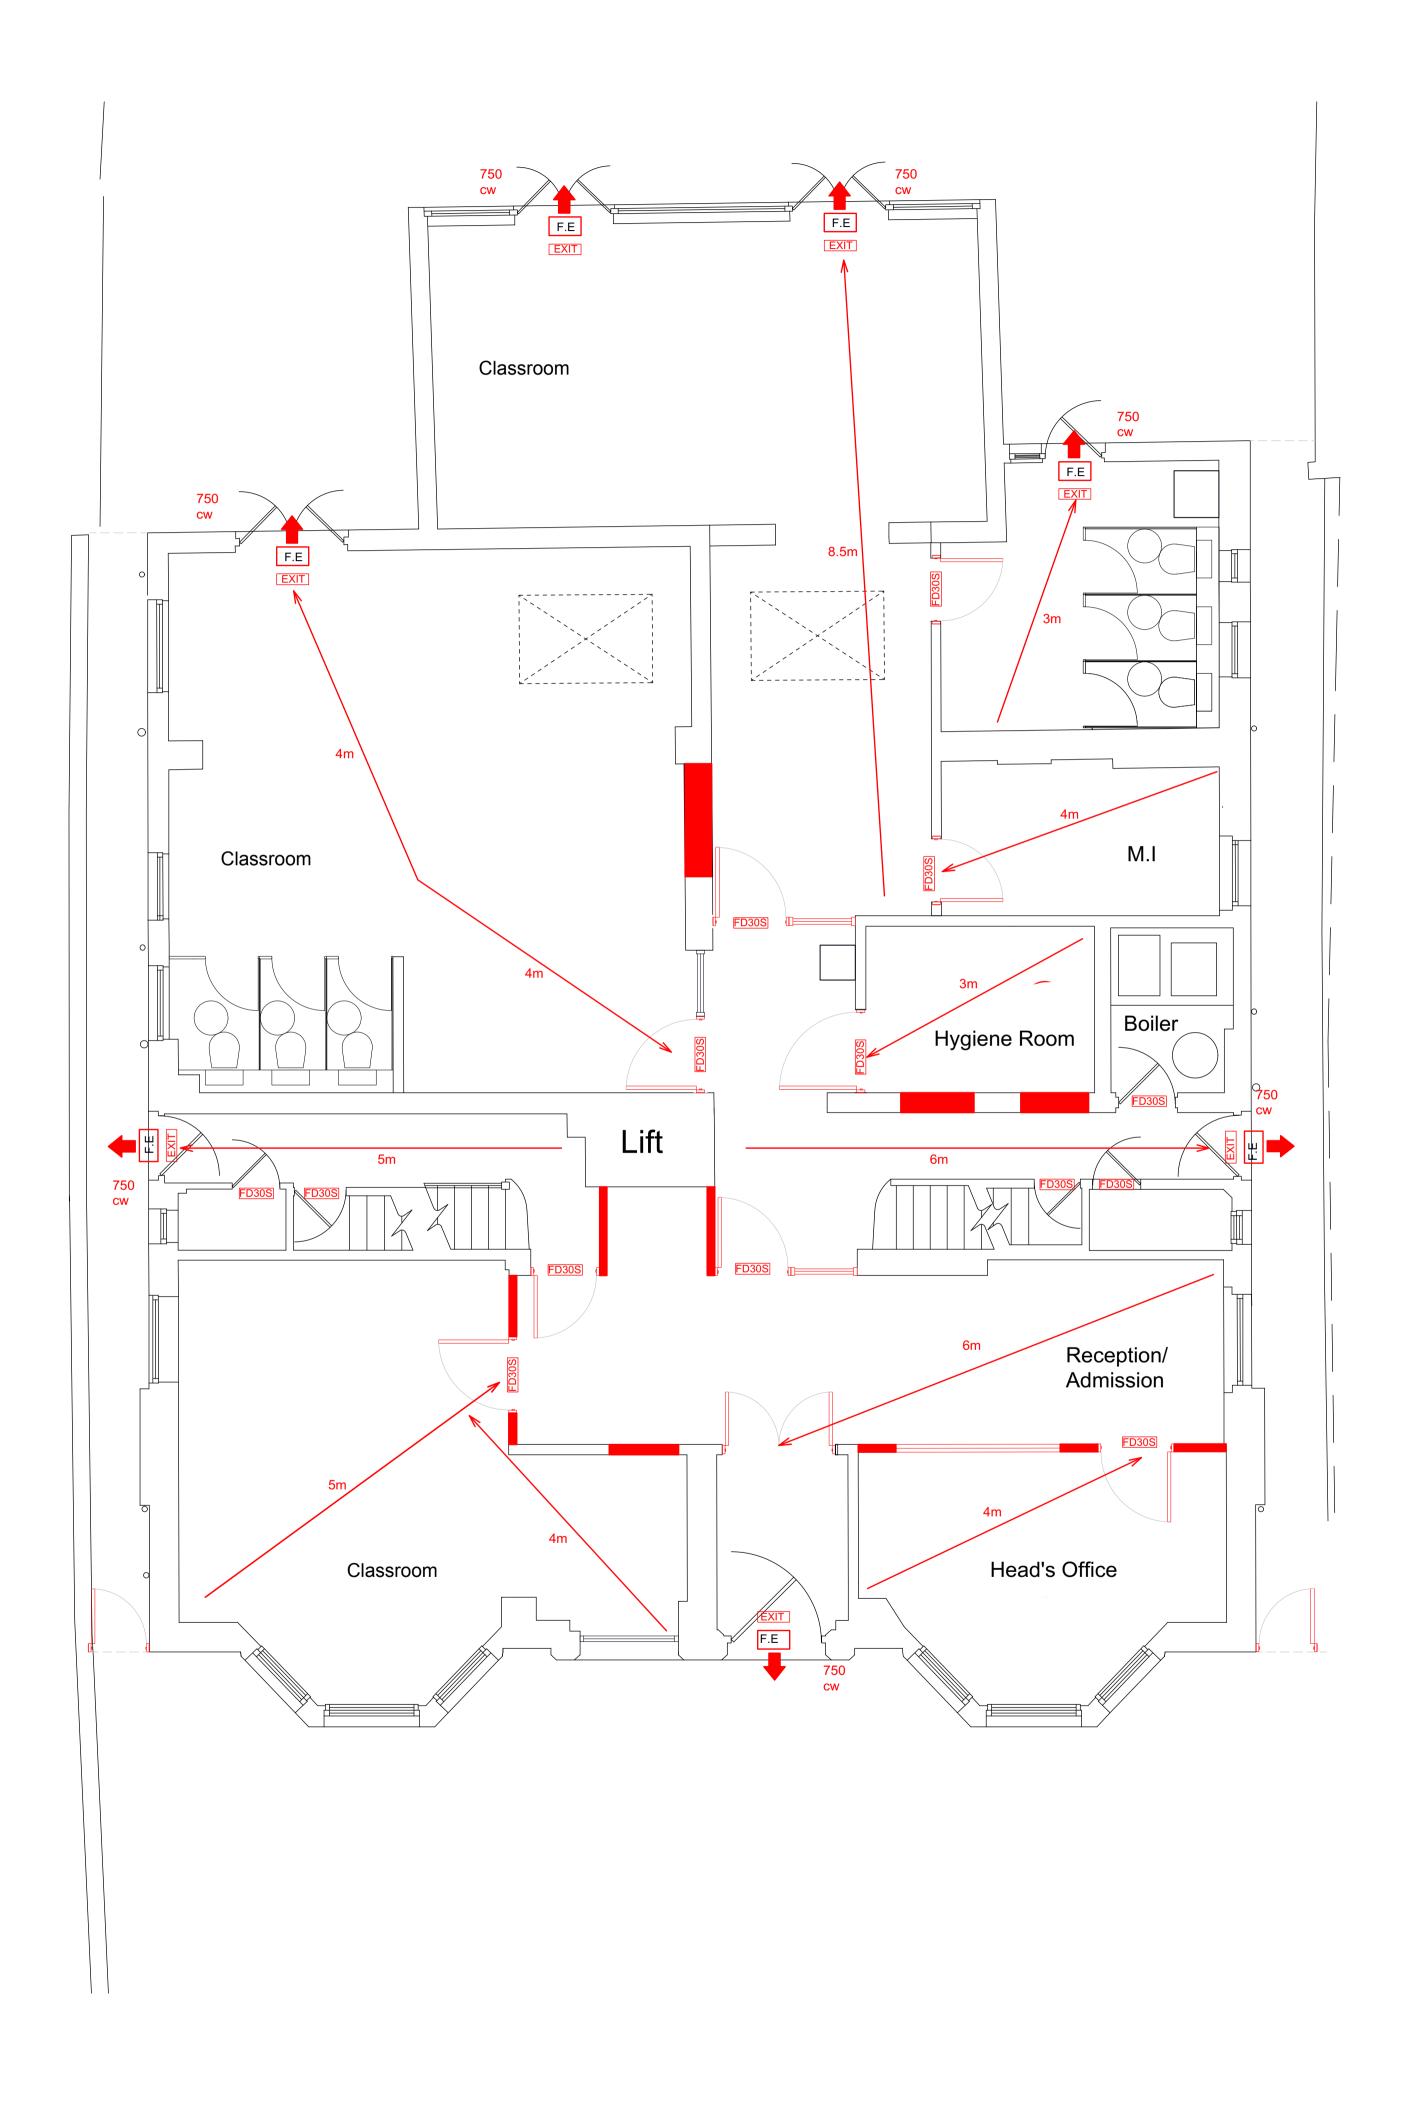

Existing Fire SafetyF.EFinal Exit1mEscape Distances750<br/>cwClear Width30 min fire rated TBC (see<br/>ironmongery schedule)S.CSelf closerFD30SSelf closer and smoke sealsEXITEmergency exit sign

Key Plan