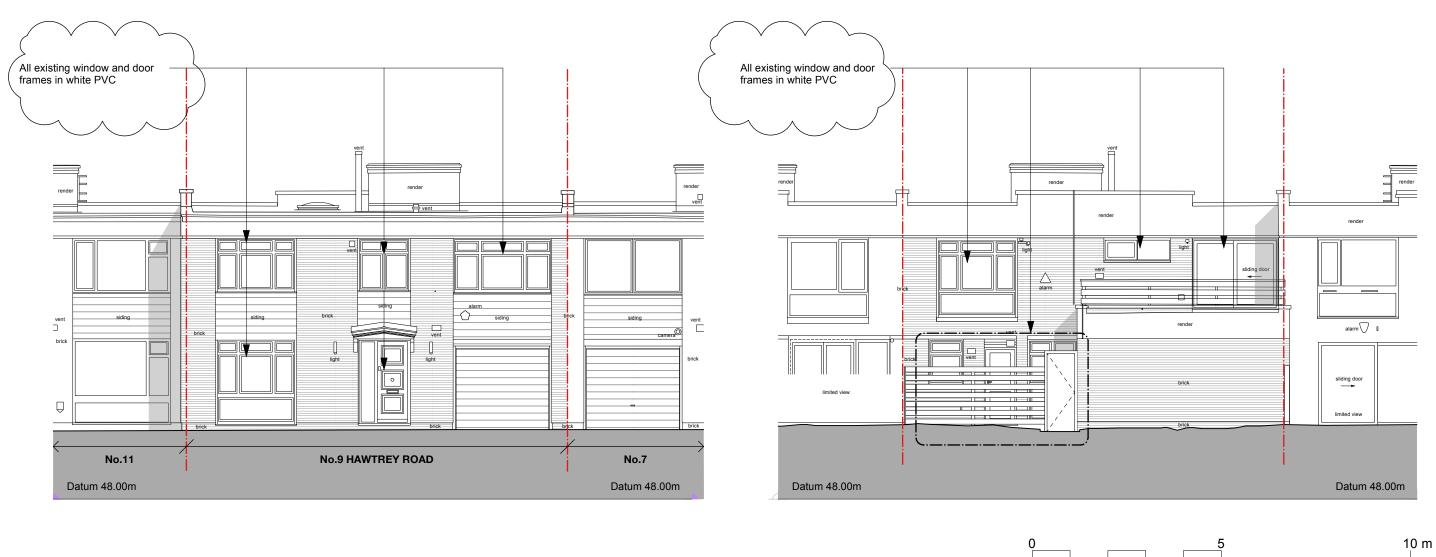

Existing Front Elevation 1 Scale: 1:100





## DRAWING TITLE Existing Front and Rear Elevation DRAWING No. TRS145\_PA\_010\_EX PRIOR APPROVAL ISSUE

## **TR STUDIO**

Architecture | Interiors

The Blackfriars Room St Bride Foundation 14 Bride Lane | London EC4Y 8EQ

T: +44 (0)203 567 0569 E: office@trstudio.co.uk W: www.trstudio.co.uk

This drawing must not be scaled from nor should it be used for the calculation of areas for the purposes of valuation. All dimensions are indicative and must be verified on site prior to the commencement of any works. This drawing must be read in conjunction with all necessary information from all other design consultants and contractors. All works must comply with the relevant British standards and building control requirements. Drawing errors to be repo