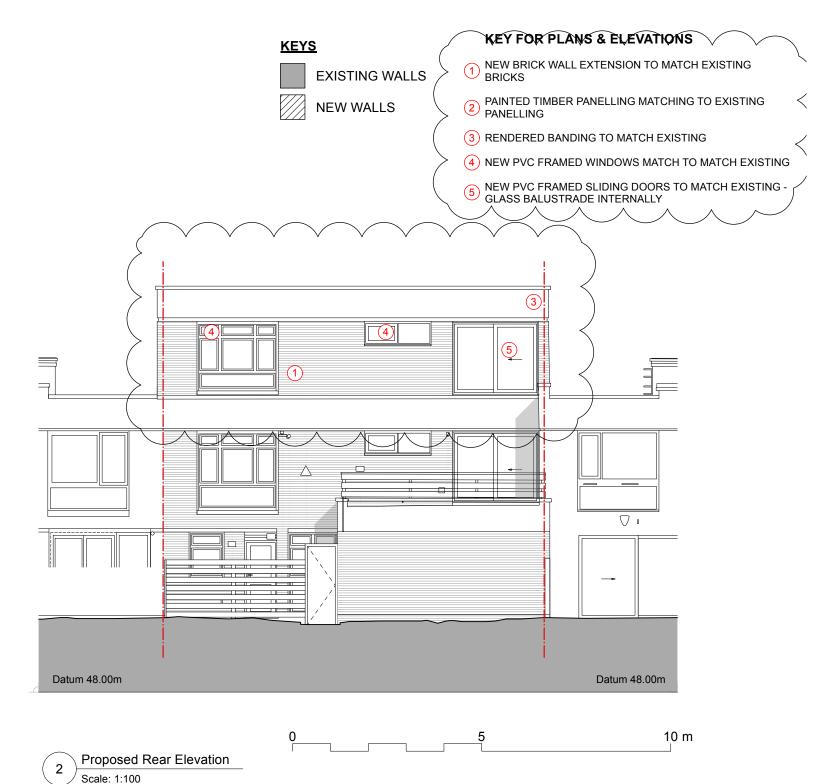

Proposed Front Elevation
Scale: 1:100

REVISION A 22/05/2025 Extension window arrangement updated

DATE 28 April 2025 SCALE @ A3 1:100

PROJECT 9 Hawtrey Road

CLIENT Bruce Rigal

DRAWING TITLE Proposed Front and Rear Elevation