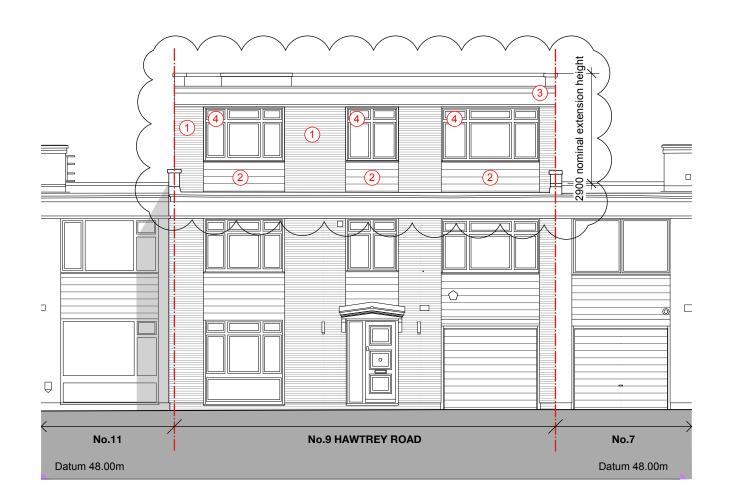

Proposed Front Elevation
Scale: 1:100

REVISION A 22/05/2025 Extension window arrangement updated

DATE 28 April 2025 SCALE @ A3 1:100

PROJECT 9 Hawtrey Road

CLIENT Bruce Rigal

DRAWING TITLE Proposed Front and Rear Elevation