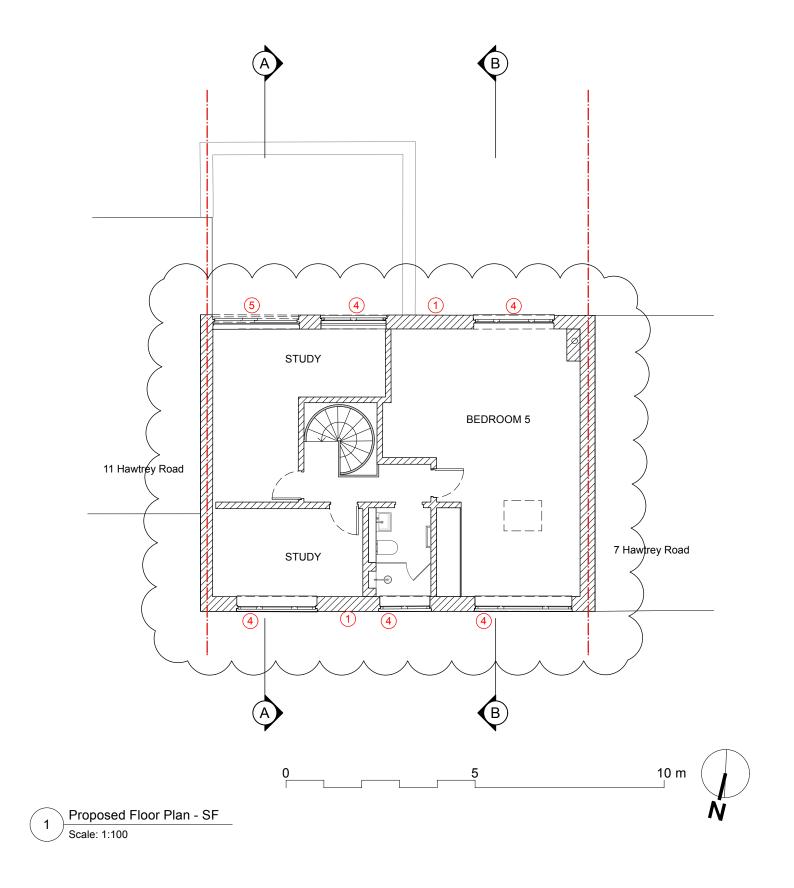

## **KEY FOR PLANS & ELEVATIONS**

- 1 NEW BRICK WALL EXTENSION TO MATCH EXISTING BRICKS
- 2 PAINTED TIMBER PANELLING MATCHING TO EXISTING PANELLING
- (3) RENDERED BANDING TO MATCH EXISTING
- (4) NEW PVC FRAMED WINDOWS MATCH TO MATCH EXISTING
- 5 NEW PVC FRAMED SLIDING DOORS TO MATCH EXISTING GLASS BALUSTRADE INTERNALLY

| REVISION                 | A 22/05/2025             |      | Window and doors updated                                                                                 |                                             |       |
|--------------------------|--------------------------|------|----------------------------------------------------------------------------------------------------------|---------------------------------------------|-------|
| DATE                     | 28 April 2025            |      | SCALE                                                                                                    | @ A3                                        | 1:100 |
| PROJECT                  | 9 Hawtrey Road           |      |                                                                                                          |                                             |       |
| CLIENT                   | Bruce Rigal              |      |                                                                                                          |                                             |       |
| DRAWING TITLE            | Proposed Floor Plan - SF |      |                                                                                                          |                                             |       |
| DRAWING No.              | TRS145_PA_102            | 2_GA |                                                                                                          |                                             |       |
| ISSUE                    | PRIOR APPROV             | AL   |                                                                                                          |                                             |       |
| TR STUDIO                |                          |      | The Blackfriars Room<br>St Bride Foundation<br>14 Bride Lane   London EC4Y 8EQ<br>T: +44 (0)203 567 0569 |                                             |       |
| Architecture   Interiors |                          |      |                                                                                                          | office@trstudio.co.uk<br>www.trstudio.co.uk |       |