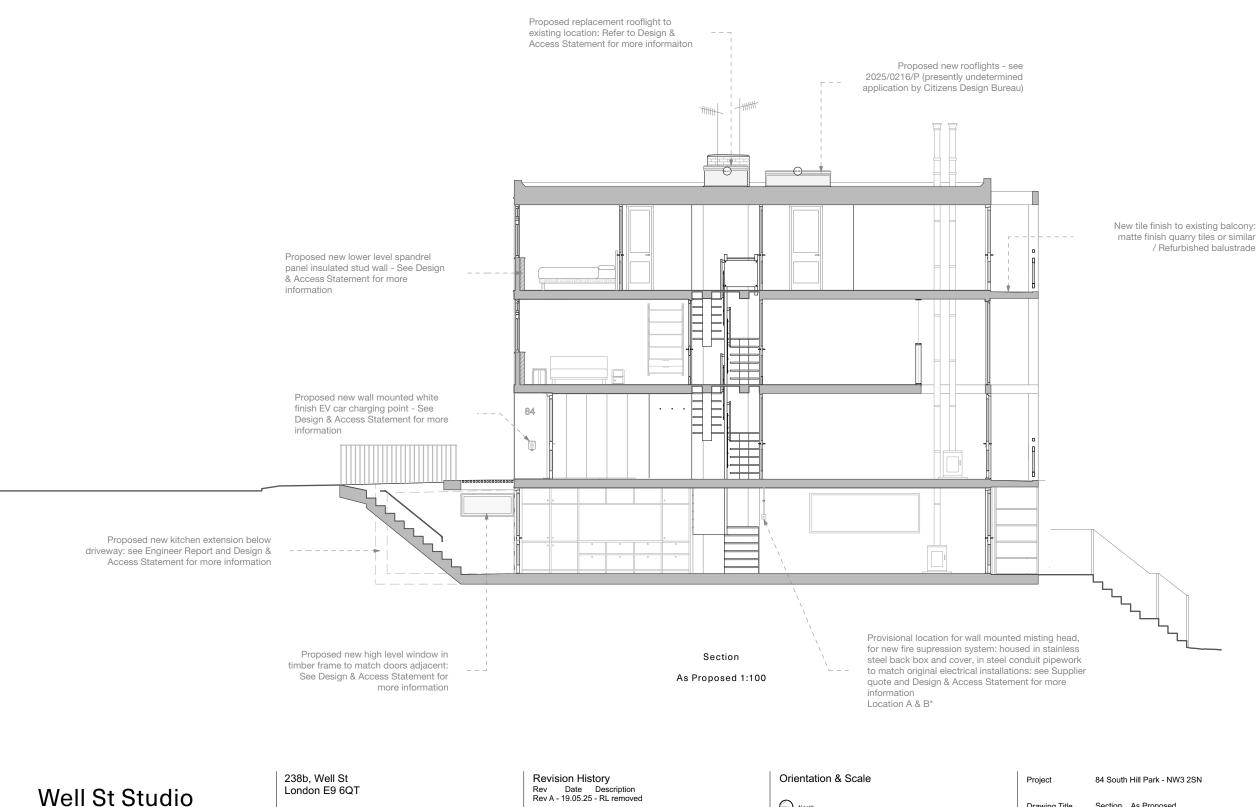

+44 (0)208 432 9521 contact@wellststudio.co.uk wellststudio.co.uk

Rev Date Description Rev A - 19.05.25 - RL removed

North

0 .5 m 1 m

1:100

matte finish quarry tiles or similar / Refurbished balustrade

Section \_ As Proposed

Drawing Title

Drawing No.

23\_SHPII\_A\_S\_20.09

Drawn by RG

16.06.23 1:100 @ A3

Scale

Date