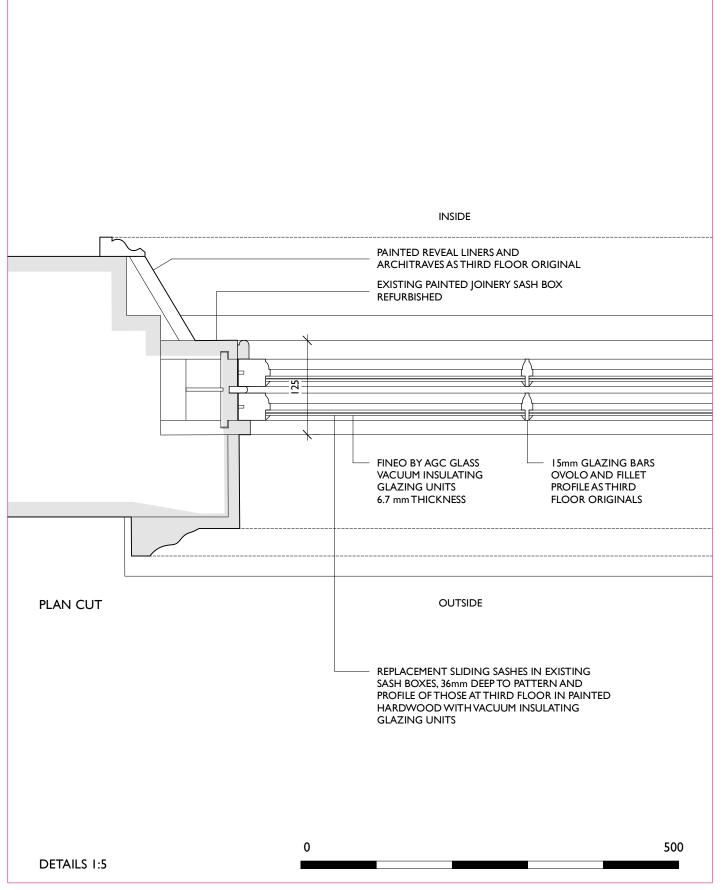

207 HIGH HOLBORN LONDON WCIV 7BW

at AMBRITA AND THOMAS SHAHANI-TUCKWELL

drawing title FOURTH FLOOR WINDOWS SASHES PROPOSED REPLACEMENTS

 drawing scale
 1:20 + 1:5 @ A3

 drawing number
 cmA213\_WS\_01

revision May 2025\_PI\_planning and Listed building application

**WINDOWS**