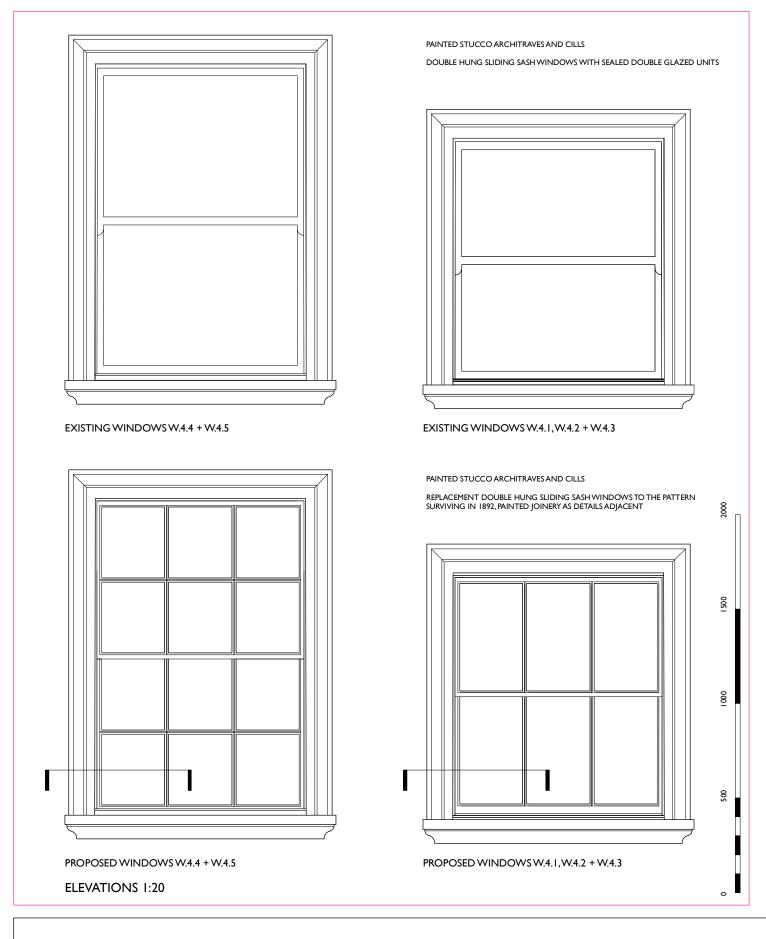

207 HIGH HOLBORN LONDON WCIV 7BW

at AMBRITA AND THOMAS SHAHANI-TUCKWELL

drawing title FOURTH FLOOR WINDOWS SASHES PROPOSED REPLACEMENTS

 drawing scale
 1:20 + 1:5 @ A3

 drawing number
 cmA213\_WS\_01

revision May 2025\_PI\_planning and Listed building application

**WINDOWS**