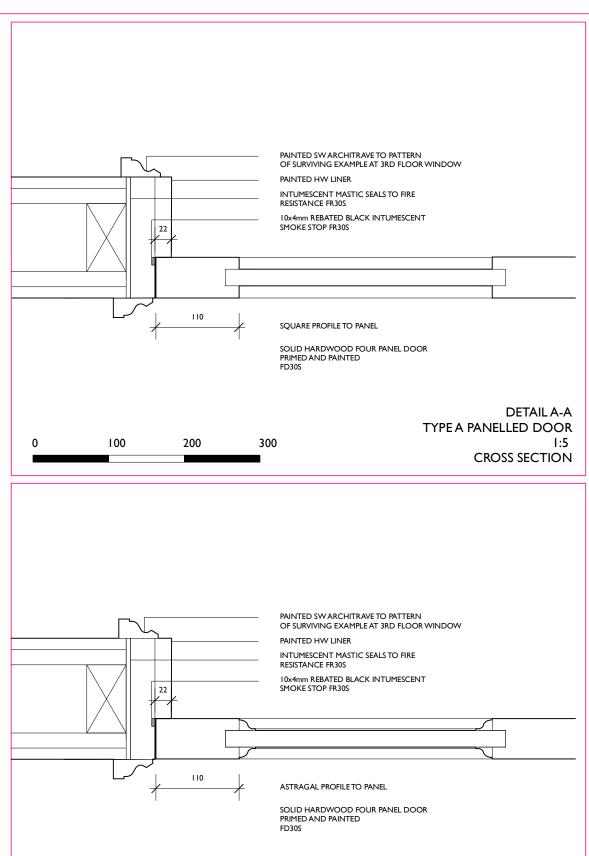

drawing number cmA213\_JD\_01

revision May 2025\_PI\_Planning and Listed Building Application

**DETAIL B-B** 

**CROSS SECTION** 

TYPE B PANELLED DOOR