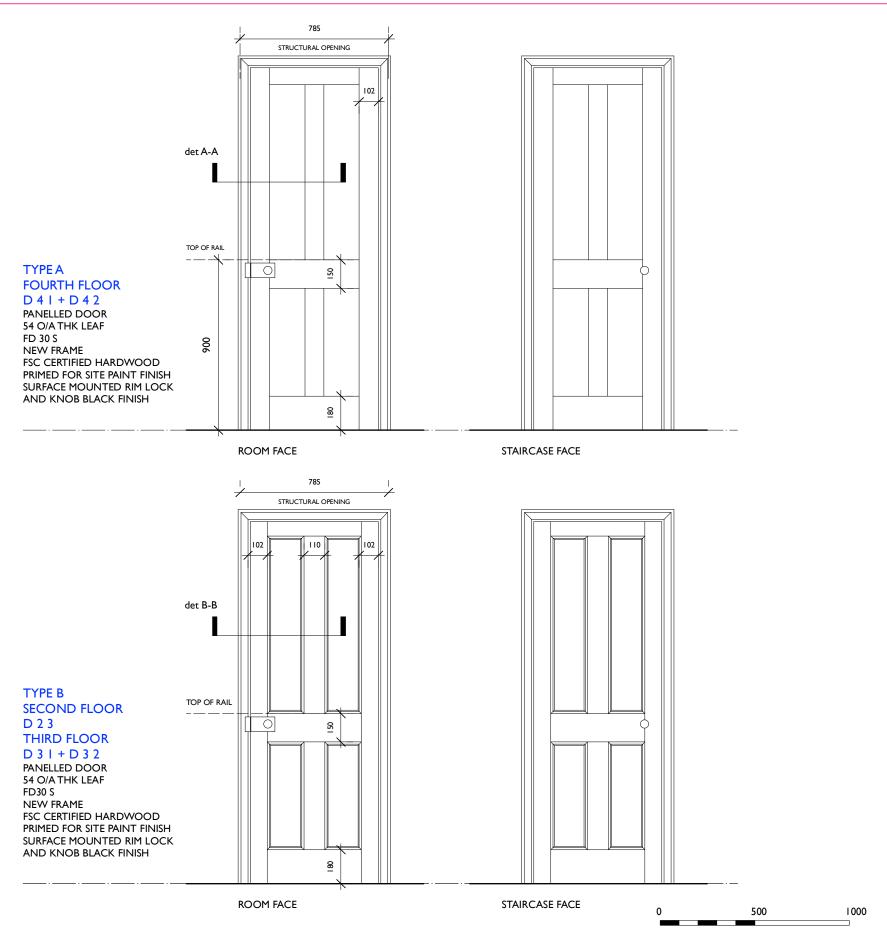

project

200

100

NEWTON HOUSE 207 HIGH HOLBORN LONDON WCIV 7BW

AMBRITA AND THOMAS SHAHANI-TUCKWELL

THIRD AND FOURTH FLOOR PROPOSED INTERNAL DOORS

300

1:20 + 1:5 @ A3