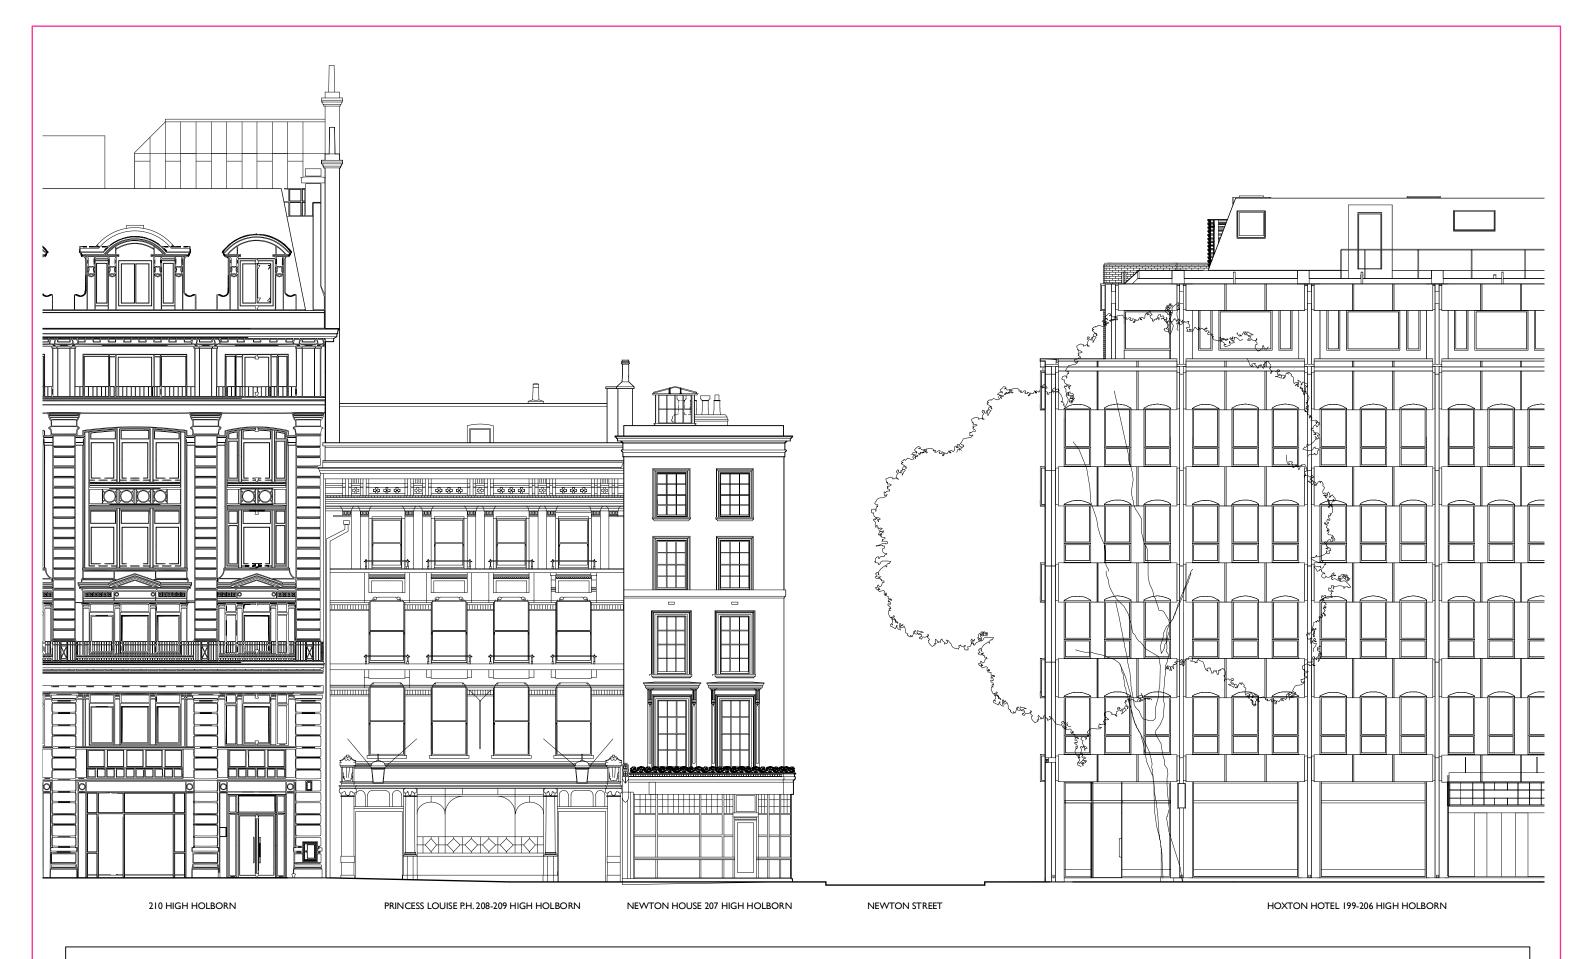

NEWTON HOUSE 207 HIGH HOLBORN LONDON WCIV 7BW

AMBRITA AND THOMAS SHAHANI-TUCKWELL STREET ELEVATION TO HIGH HOLBORN AS PROPOSED

I:100 @A2

drawing number cmA213\_GE\_PR\_II

revision May 2025\_PI\_planning and Listed Building applications