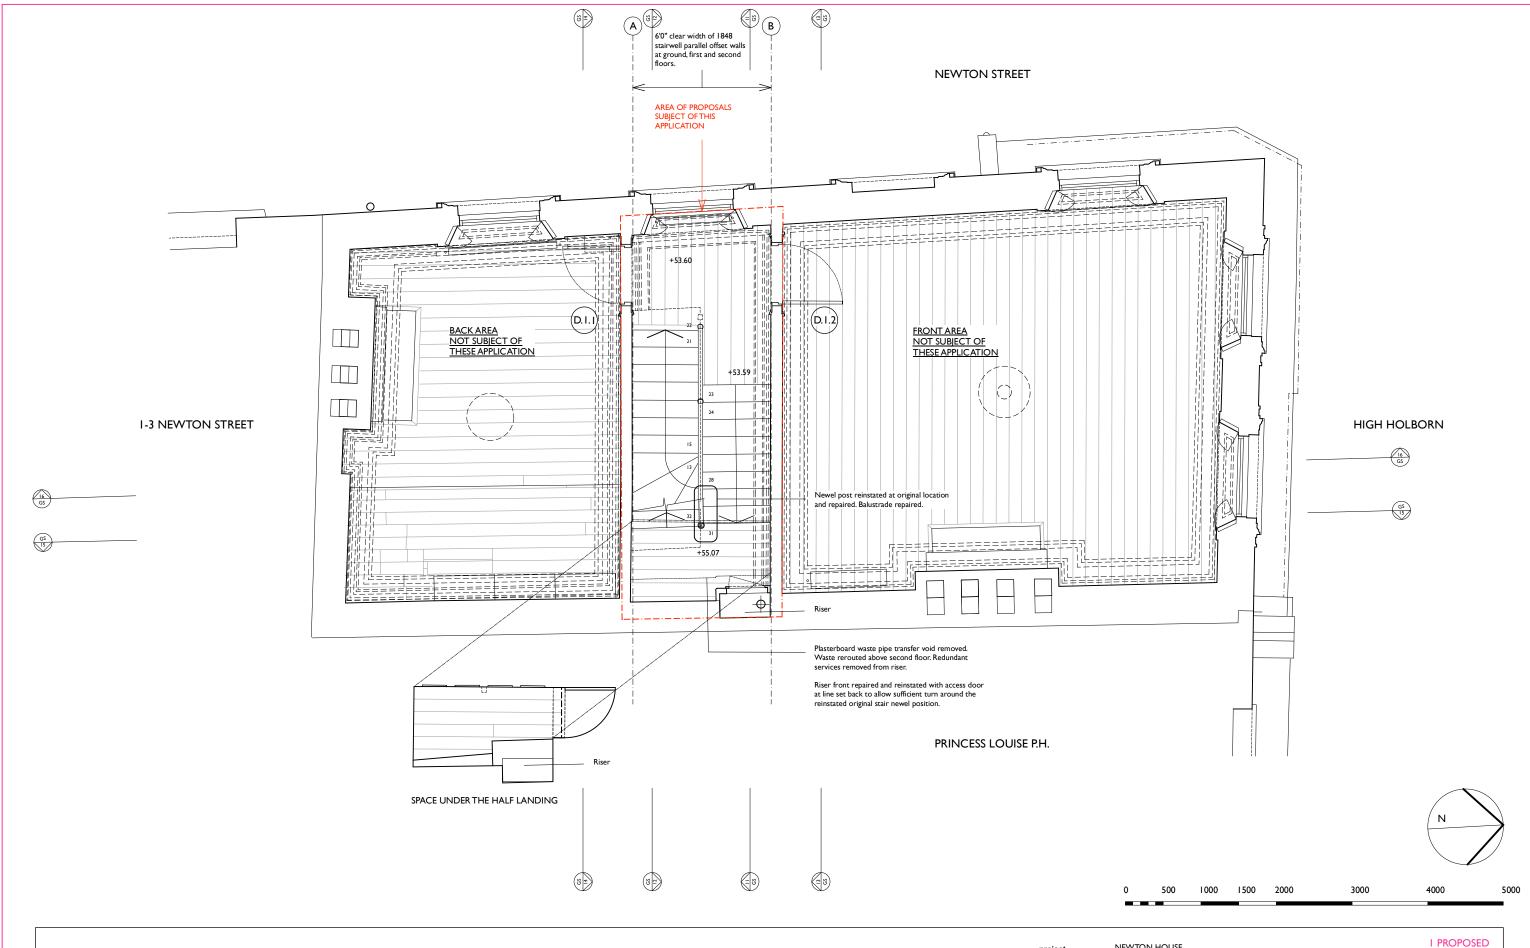

207 HIGH HOLBORN LONDON WCIV 7BW

AMBRITA AND THOMAS SHAHANI-TUCKWELL

GENERAL ARRANGEMENT PLAN FIRST FLOOR PROPOSED

1:50 @ A3

drawing number cmA213\_GA\_ PR\_12

revision May 2025\_PI\_planning and Listed Building application