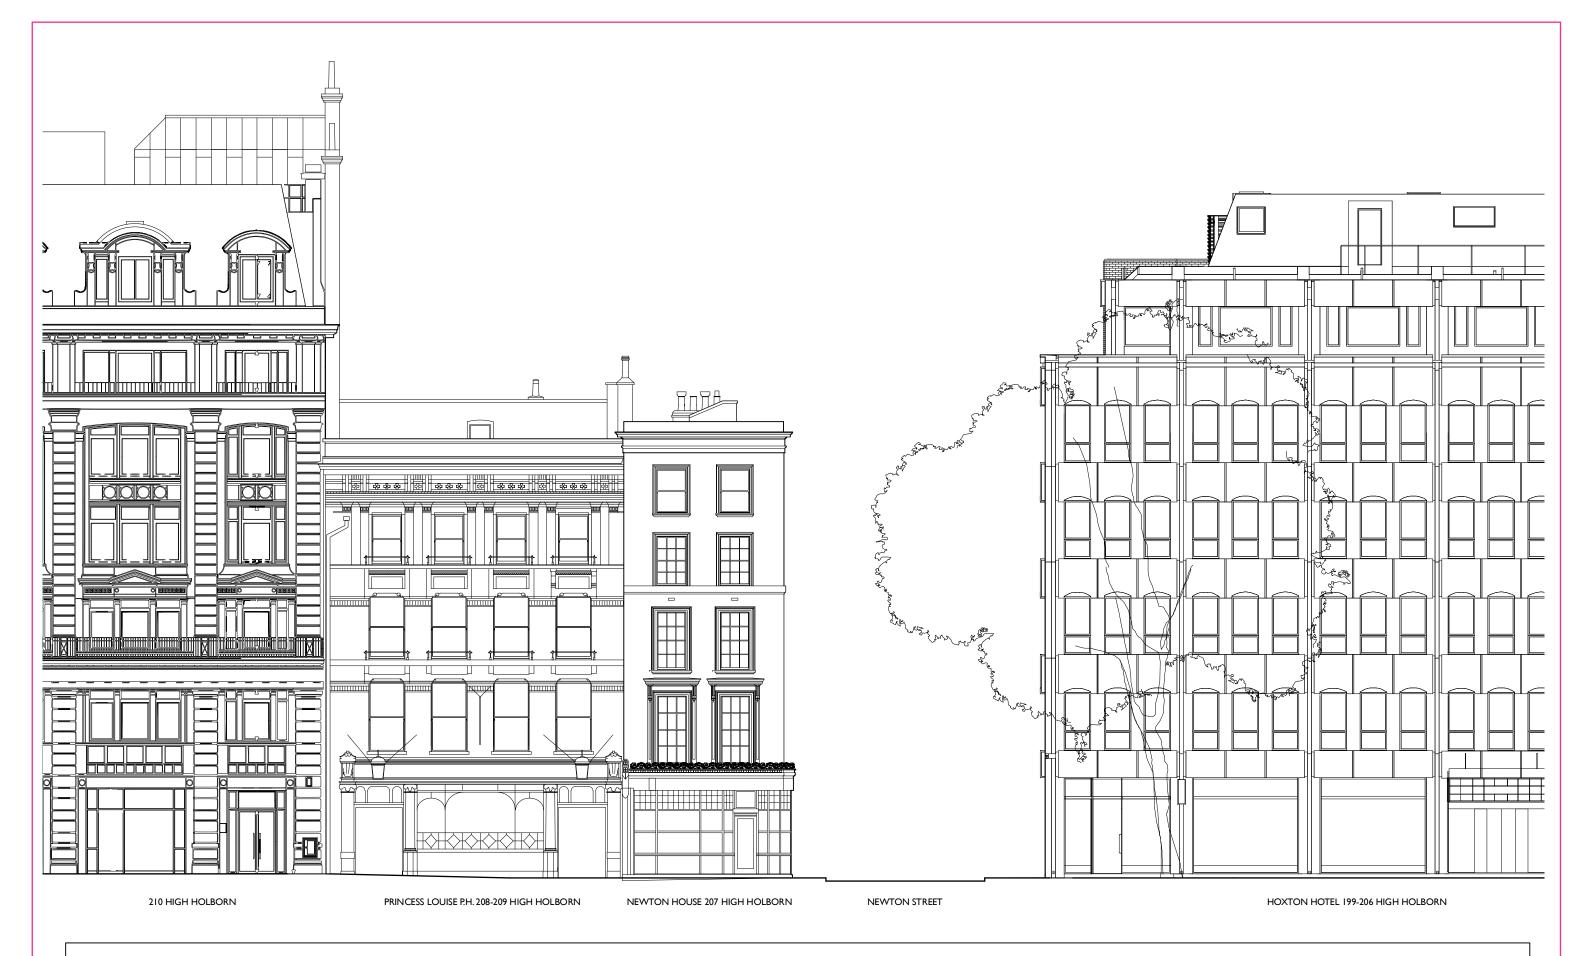

AMBRITA AND THOMAS SHAHANI-TUCKWELL

STREET ELEVATION TO HIGH HOLBORN AS EXISTING

I:100 @A2 drawing number cmA213\_GE\_EX\_II

revision May 2025\_PI\_planning and Listed Building applications

**EX NORTH**