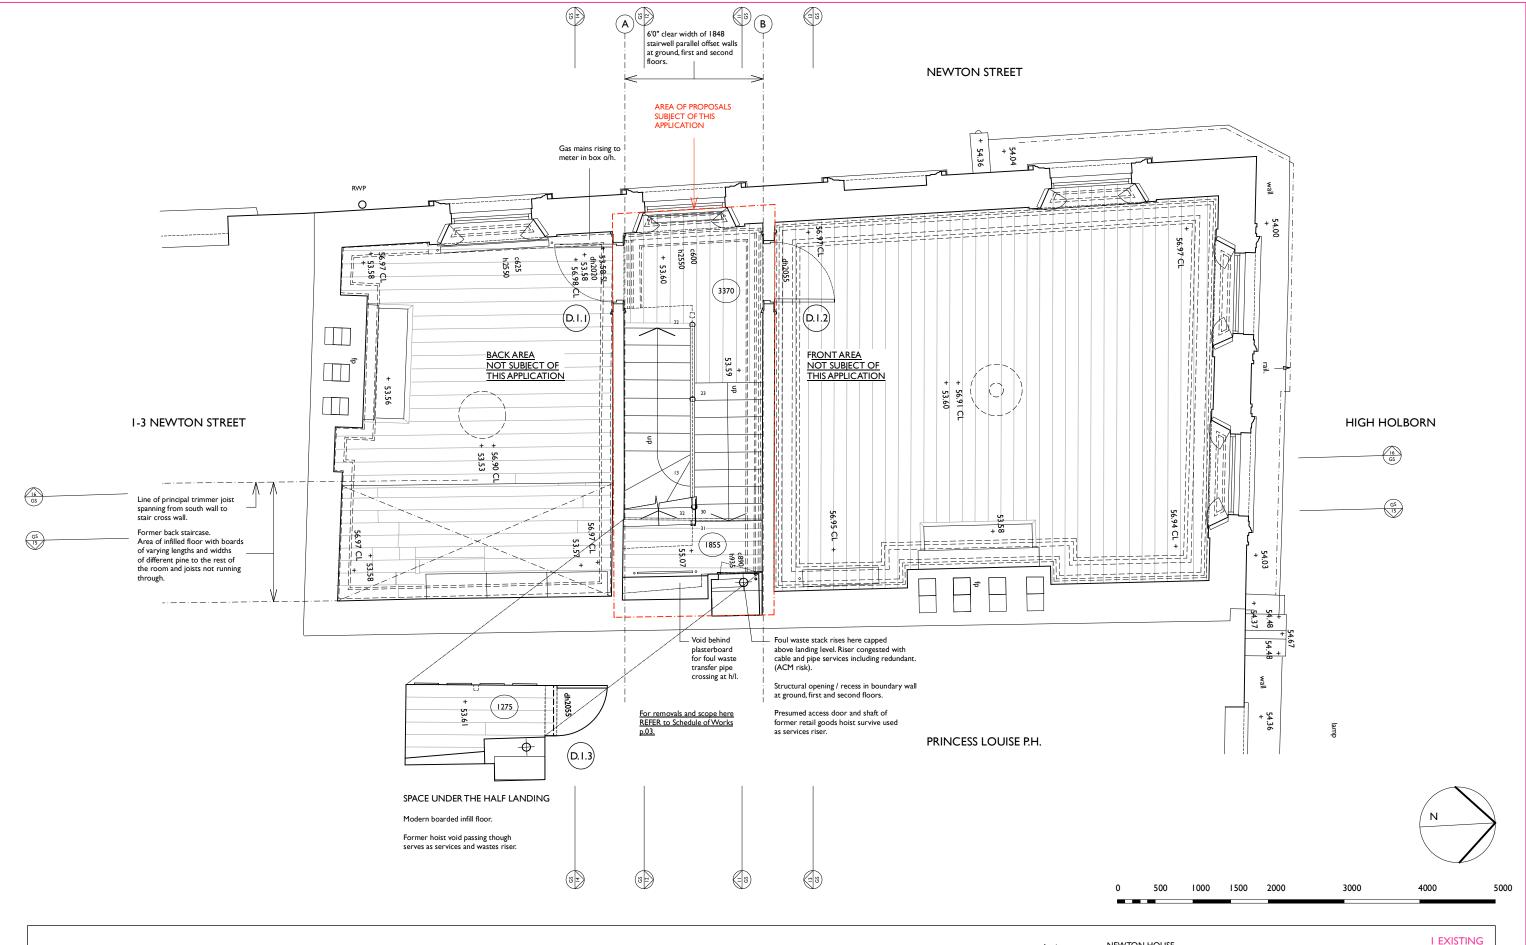

207 HIGH HOLBORN

LONDON WCI V 7BW

AMBRITA AND THOMAS SHAHANI-TUCKWELL

drawing title GENERAL ARRANGEMENT PLAN FIRST FLOOR EXISTING

rawing scale 1:50 @ A3

drawing number cmA213\_GA\_ EX\_12

revision May 2025\_PI\_planning and Listed Building application