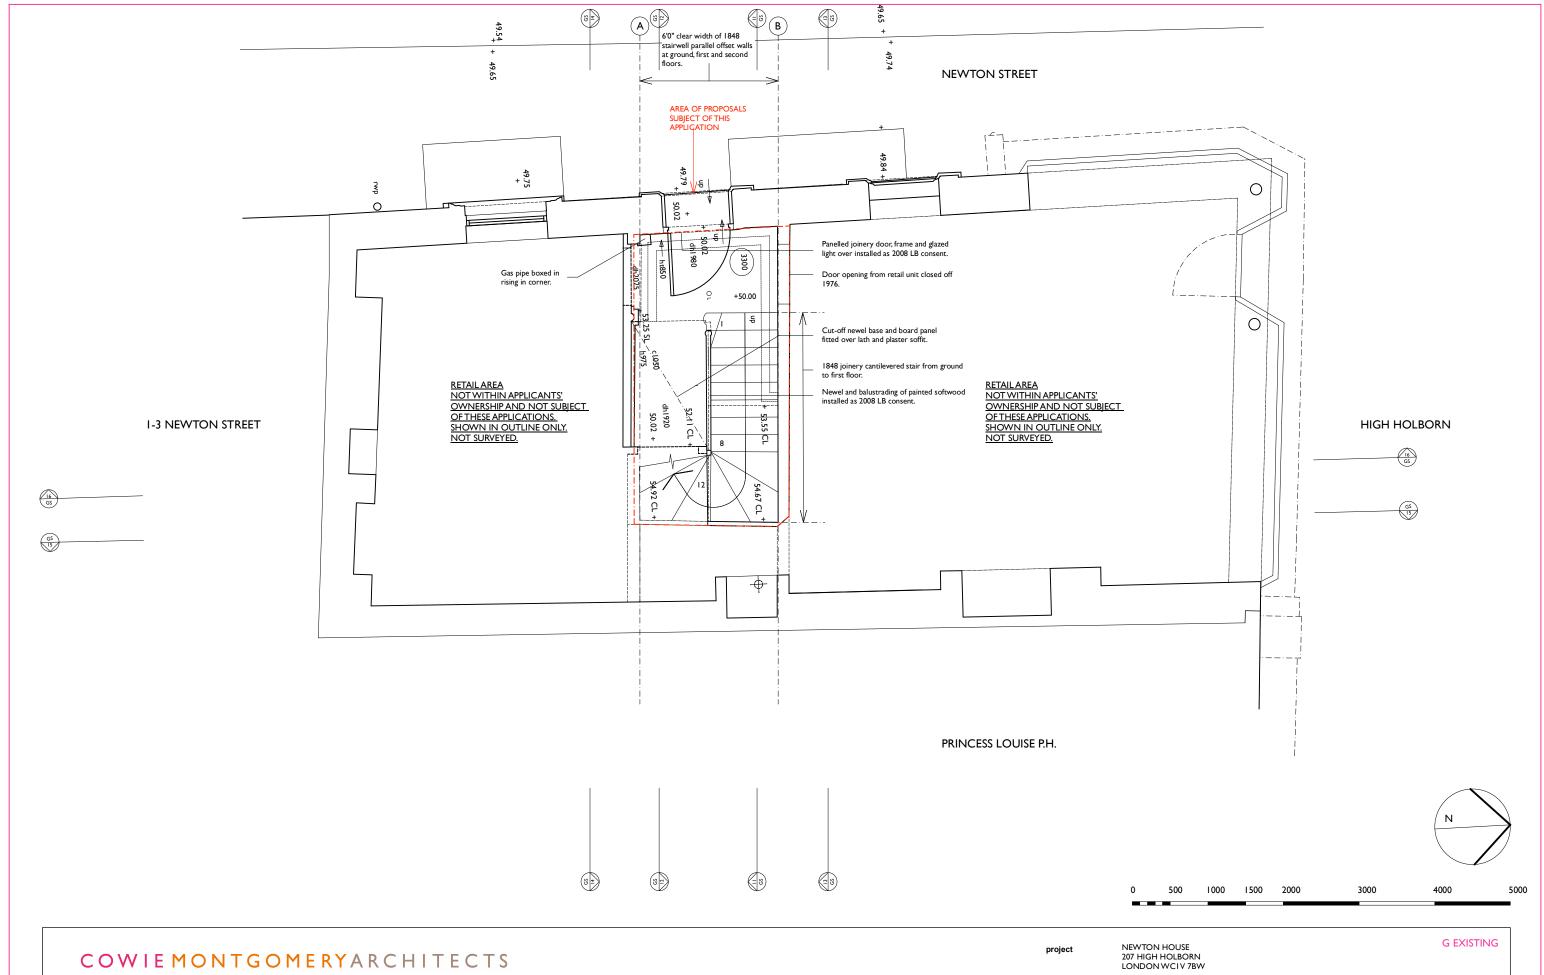

drawing title GENERAL ARRANGEMENT PLAN GROUND FLOOR EXISTING

rawing scale 1:50 @ A3

drawing number cmA213\_GA\_ EX\_11

revision May 2025\_PI\_planning and Listed Building application