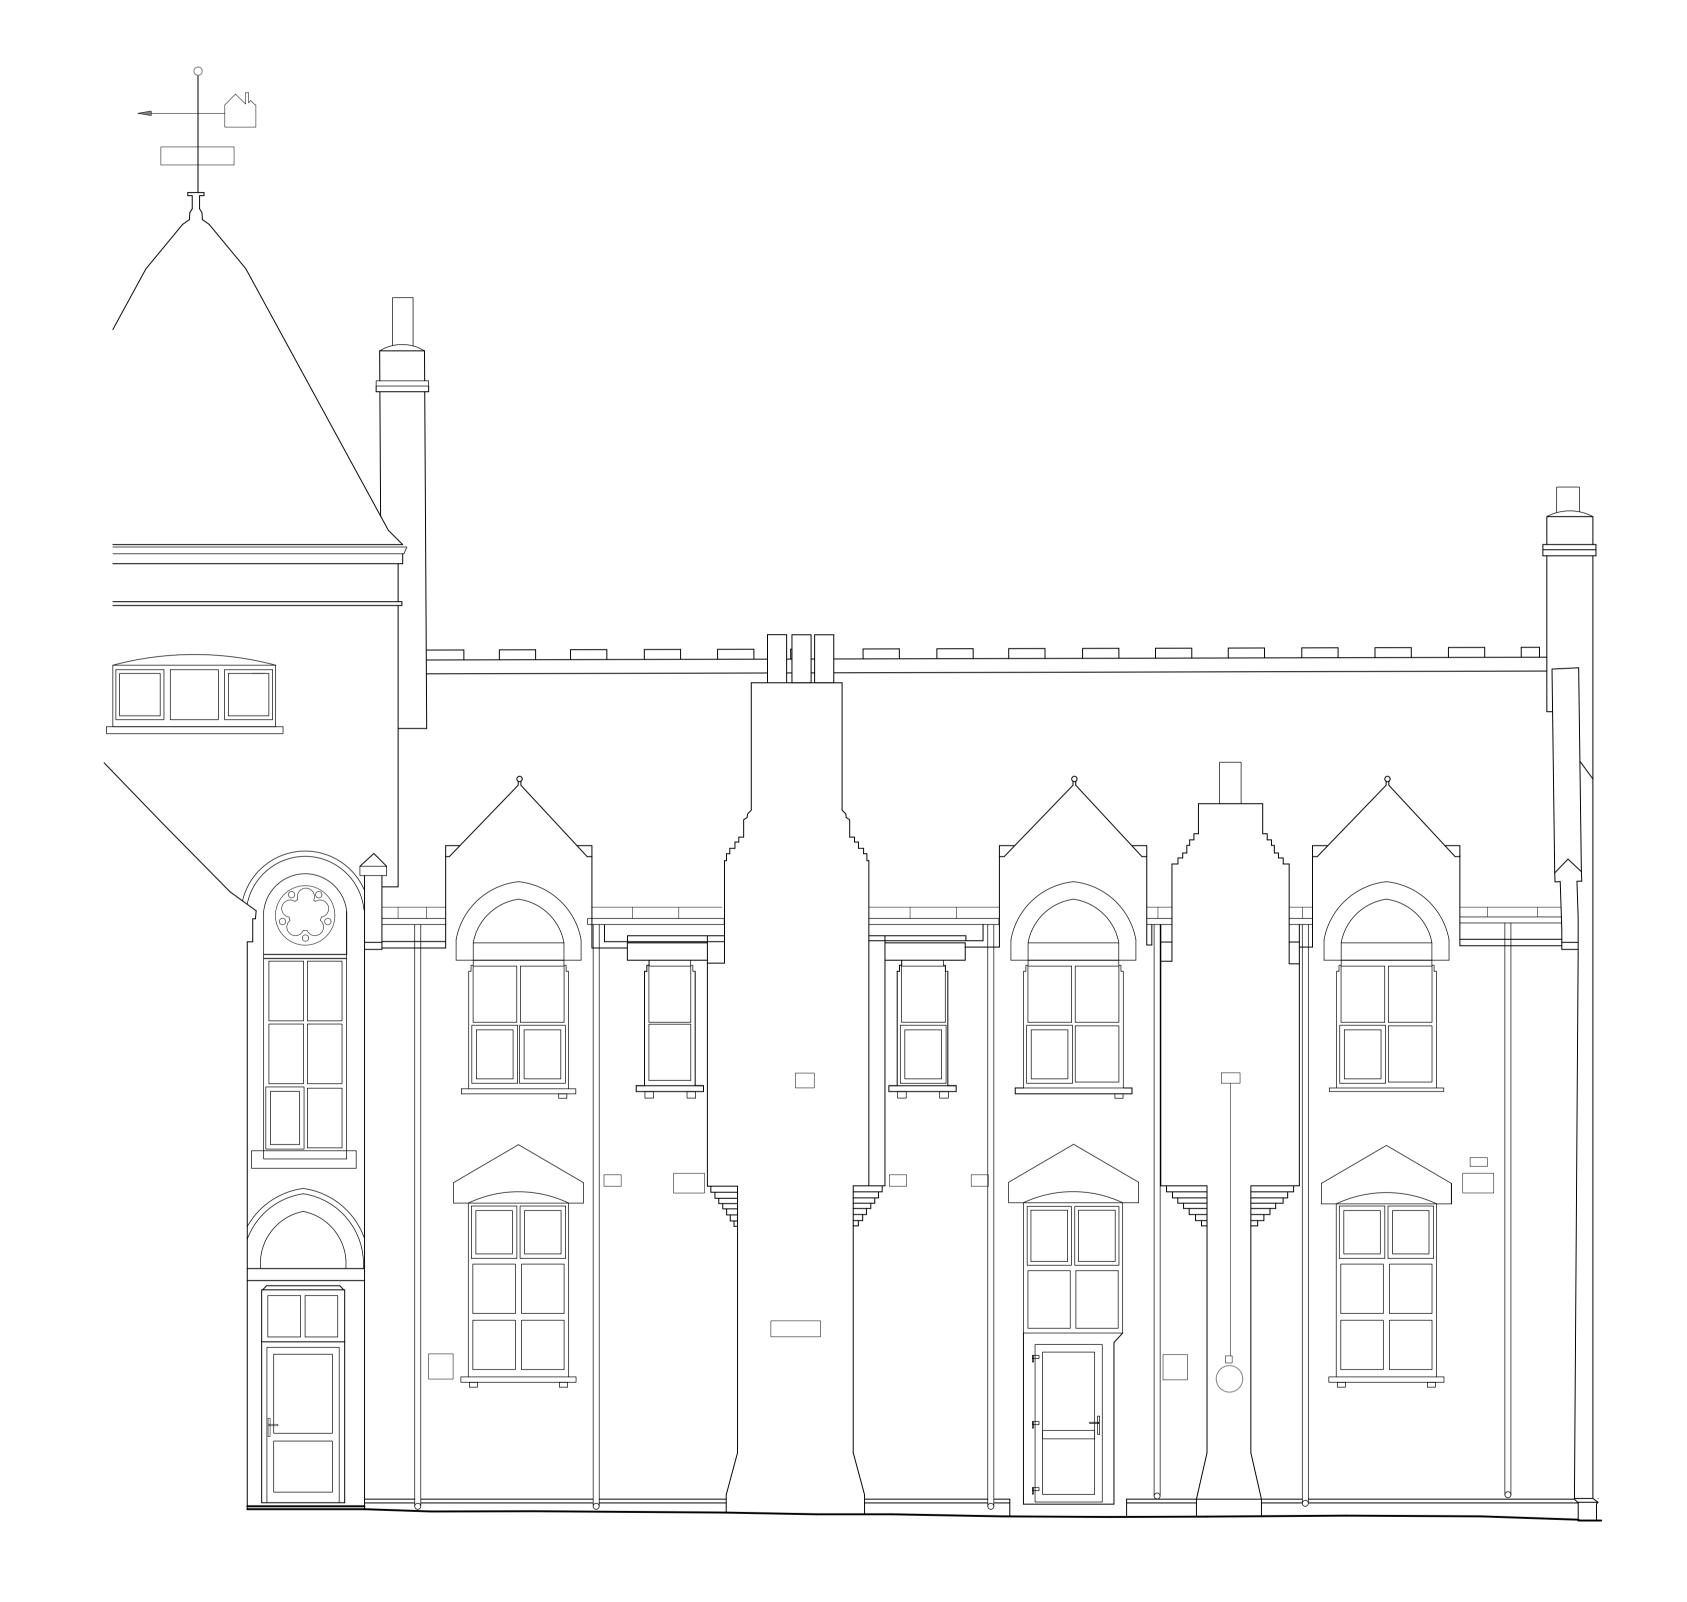

1 EXISTING ELEVATION 2
SCALE - 1:50 @A1 / 1:100 @A3

DRAWING STATUS:

## PROJECT:

CAVENDISH PLAYGROUND

DRAWING TITLE:

EXISTING ELEVATION 2

DESIGN STAGE — 4

DRAWN — NS

CHECKED — TvP

DATE — 13/05/25