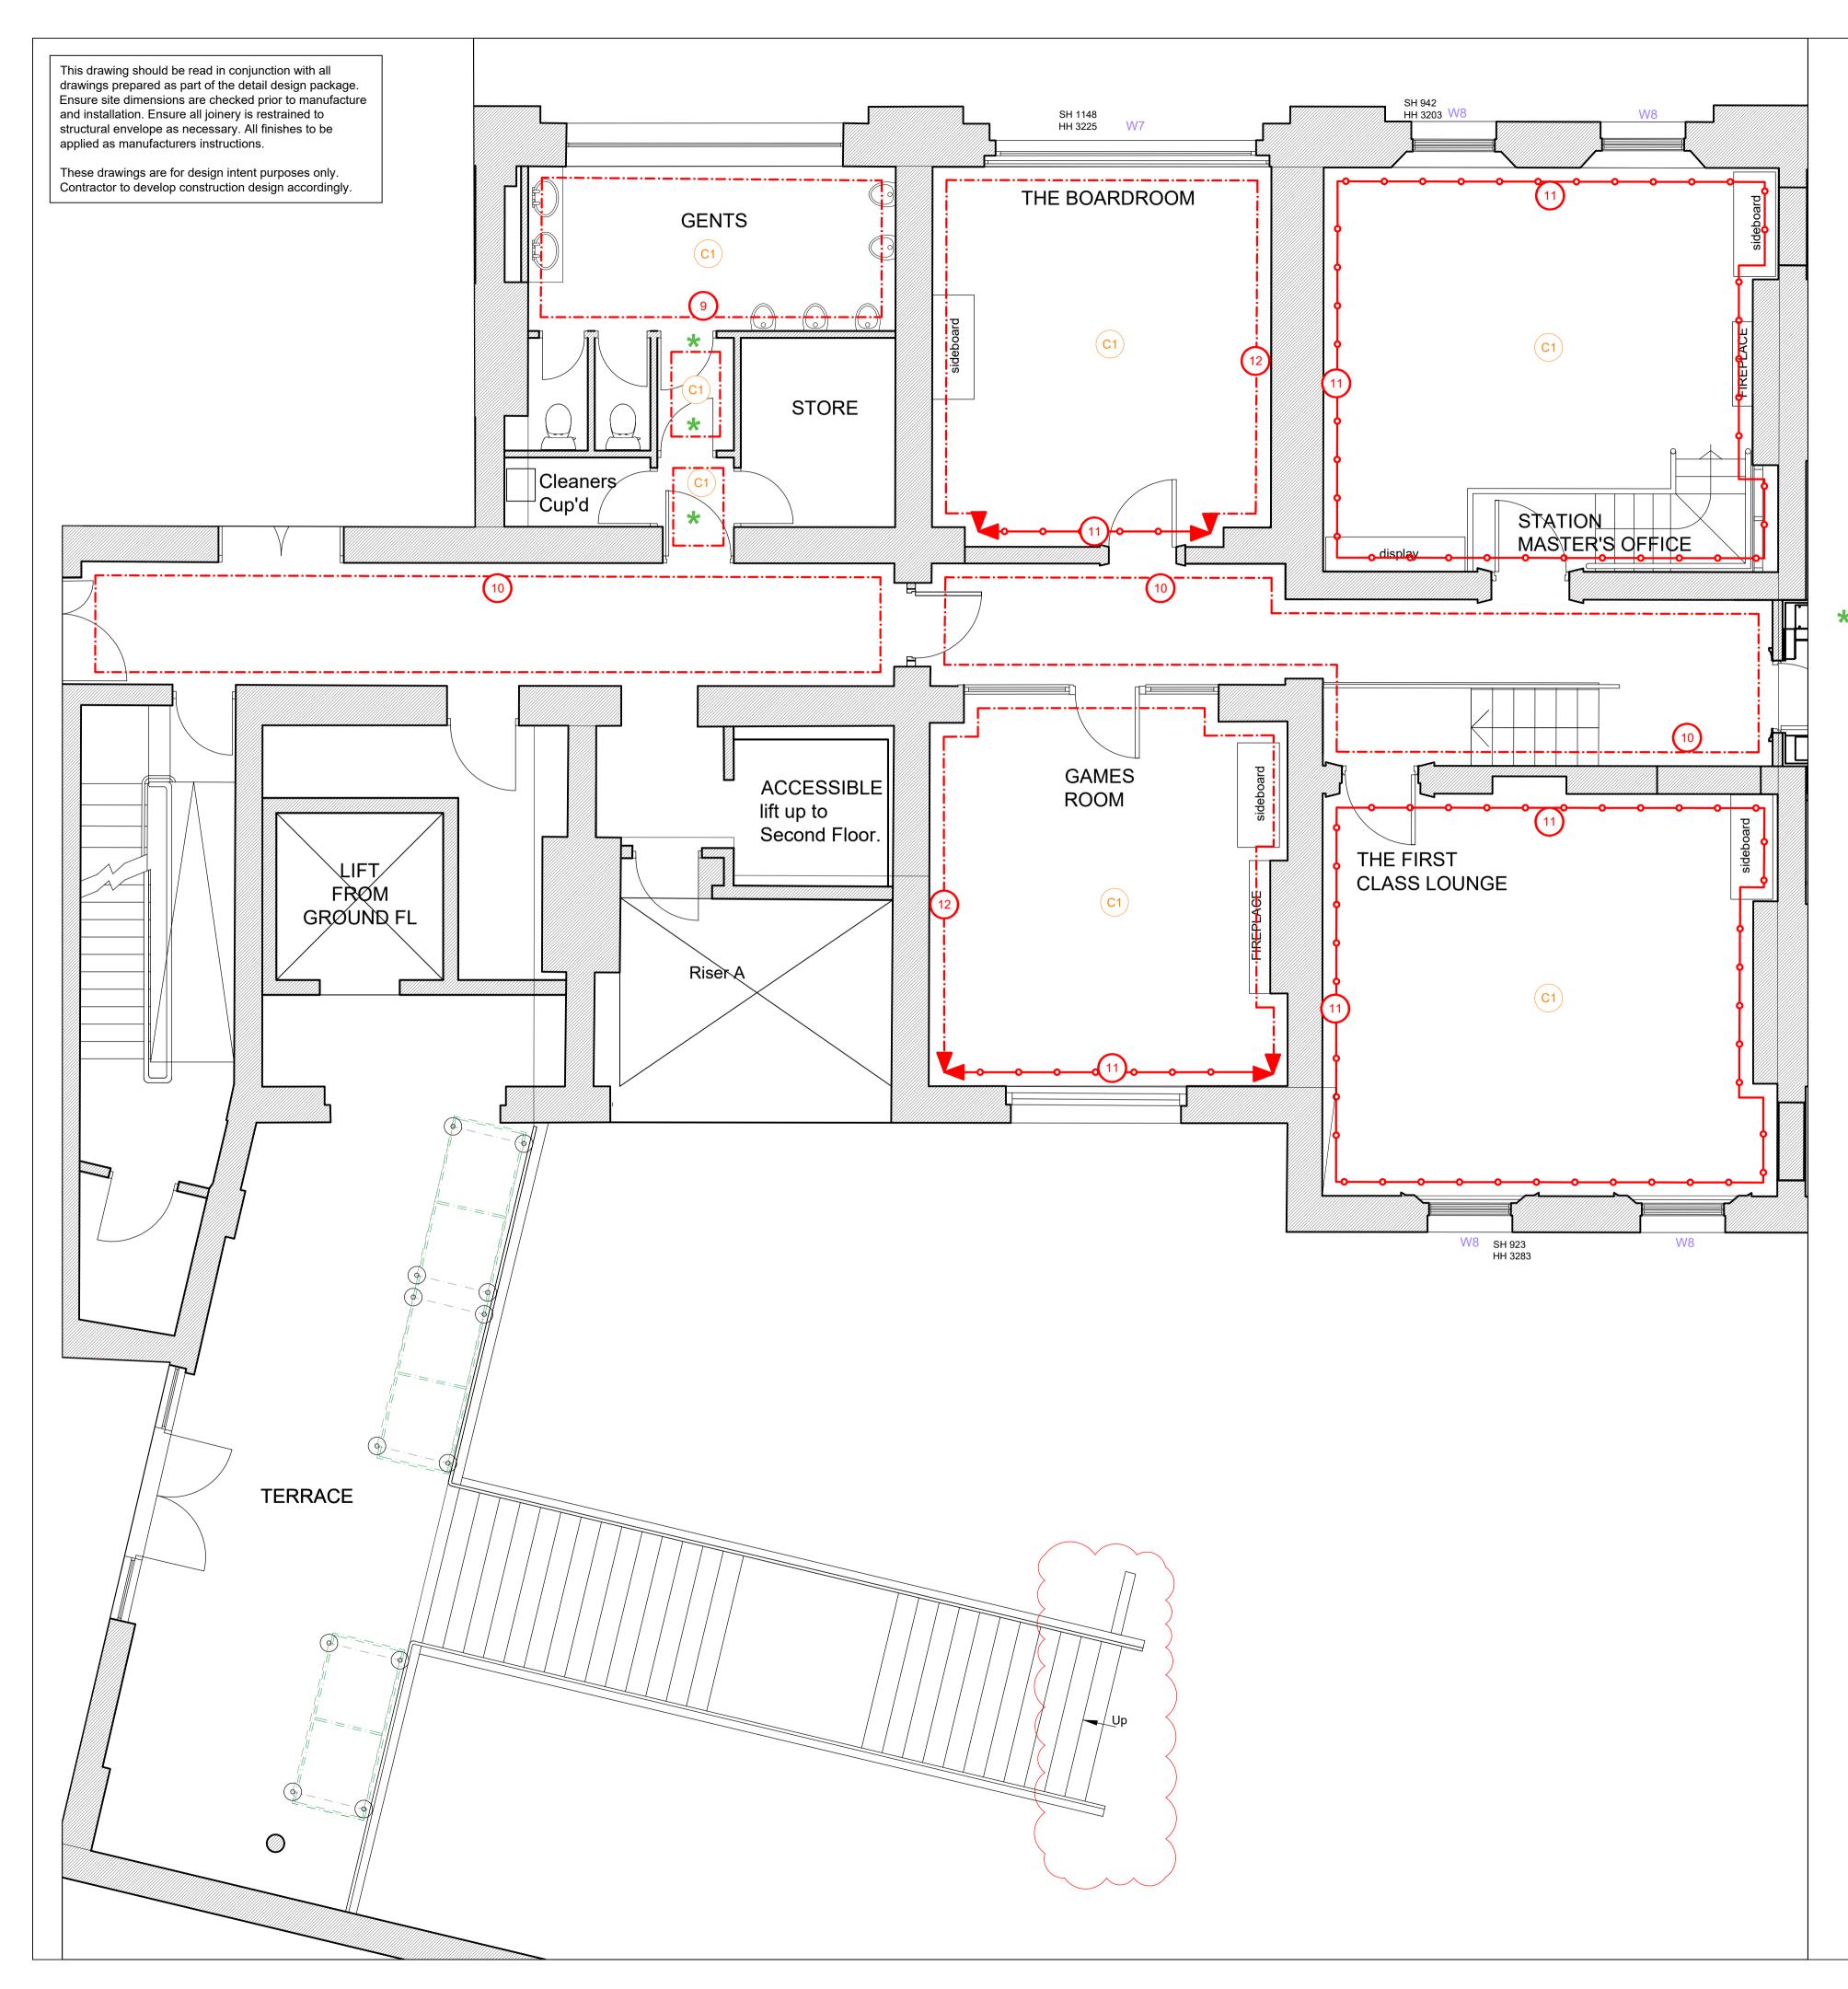

|                                                          | S           | Wall D                    | ecorations                                                                                             |                                      |                       |           |
|----------------------------------------------------------|-------------|---------------------------|--------------------------------------------------------------------------------------------------------|--------------------------------------|-----------------------|-----------|
| poarding to be                                           | N<br>0<br>1 | Ceilings -<br>Internal jo | oulux Diamond Matt<br>- Dulux Diamond Matt<br>pinery - eggshell or sta<br>2no base coats and 1         |                                      |                       | hes.      |
| idon stock brick slip<br>ling. To approved               | A           | Decora                    | ation references                                                                                       | indicates<br>reference of<br>finish  | indicate<br>of finish |           |
| tt sealant - brush<br>ater or 1 part turps<br>nseed oil. | C 0 R       | 1                         | Specialist paint finish<br>Artistic layers of wate<br>distressed aged effect<br>based matt finish varr | r based paint to<br>t. Sealed with v | o create              |           |
|                                                          | ш           | 2                         | Dulux Heritage Settin                                                                                  | g Stone                              |                       |           |
| ith the                                                  | D           | 3                         | Dulux Heritage DH SI                                                                                   | ate                                  |                       |           |
|                                                          |             | 4                         | Dulux Trade 70BG 07                                                                                    | 7/086 (OJS blue                      | ;)                    |           |
|                                                          |             | 5                         | Dulux Heritage Maste                                                                                   | ers Gold                             |                       | 1287-1281 |
|                                                          |             | 6                         | Dulux Trade to match                                                                                   | Farrow & Ball I                      | Brinjal               |           |
|                                                          |             | 7                         | Full height wallcoverii 47824                                                                          | ng ref: Tektura (                    | Canyon                |           |
| atch wall colour TBC                                     |             | 8                         | Ladies: Existing tiled<br>to be decorated Dulu:<br>Cubicle Doors & parti<br>Satinwood Dulux to n       | x Heritage Quar<br>tions to be deco  | rtz Grey.<br>orated   |           |
| ors.                                                     |             | 9                         | Gents: Existing tiled v<br>to be decorated Dulu<br>Cubicle Doors & parti<br>Satinwood Dulux Tra        | x Heritage Quar<br>tions to be deco  | rtz Grey.<br>orated   | 1964      |
| indicates ceilings to<br>be decorated -                  |             | 10                        | Dulux Heritage Sage                                                                                    | Green                                |                       |           |
| colours as noted                                         |             | 11                        | Full height wallcoverin<br>47825 (fire rating Eur                                                      | •                                    | Canyon                |           |
|                                                          |             | (12)                      | Dulux Trade 78GG 19                                                                                    | 9/078 (dark teal                     | )                     |           |
| ed                                                       |             | 13                        | Full height wallcoverin<br>15.1404 (Fire rating E                                                      | •                                    | Zenith                |           |
| ce with                                                  |             | 14                        | Dulux Heritage Malla                                                                                   | rd Green                             |                       |           |
| e with                                                   |             | 15                        | Dulux Heritage Biscu                                                                                   | it Beige                             |                       |           |
|                                                          |             | 16                        | Dulux Heritage Stone                                                                                   | Green                                |                       |           |
| KEY                                                      |             |                           | :<br>hes to be installed in<br>cturer's recommenda                                                     |                                      | vith the              |           |
|                                                          |             |                           |                                                                                                        |                                      |                       |           |
|                                                          |             |                           |                                                                                                        |                                      |                       |           |