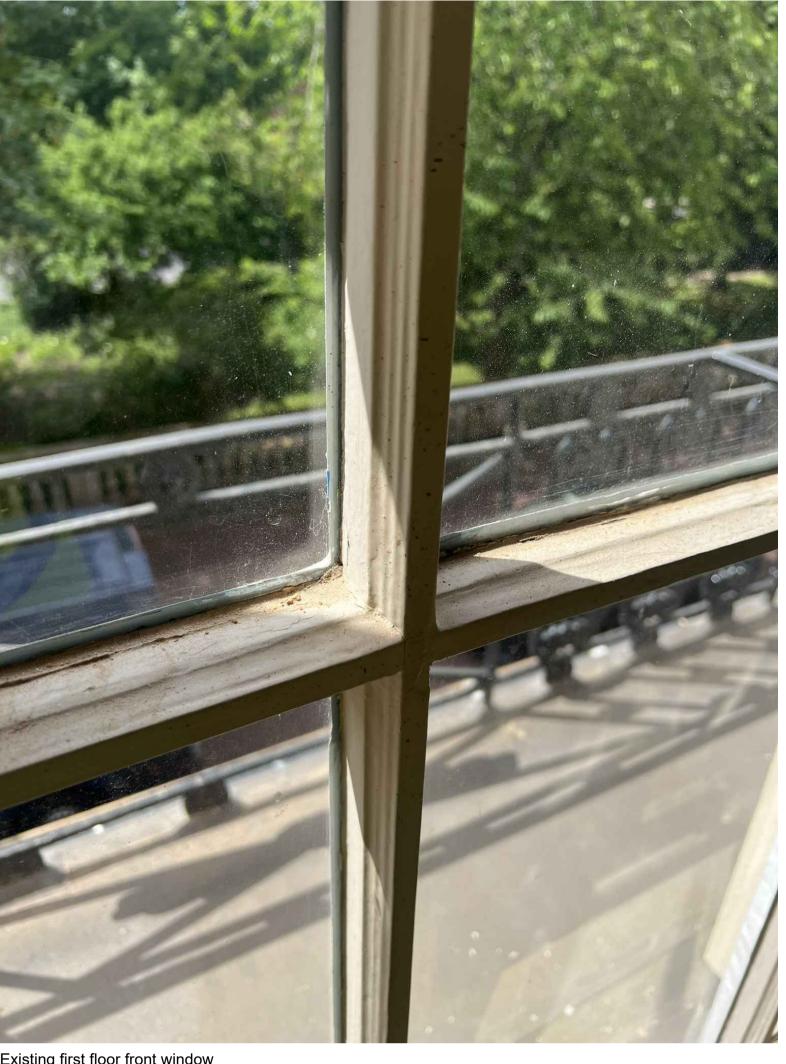

Existing ground floor front window

Existing second floor front window

Existing first floor front window

Front of property