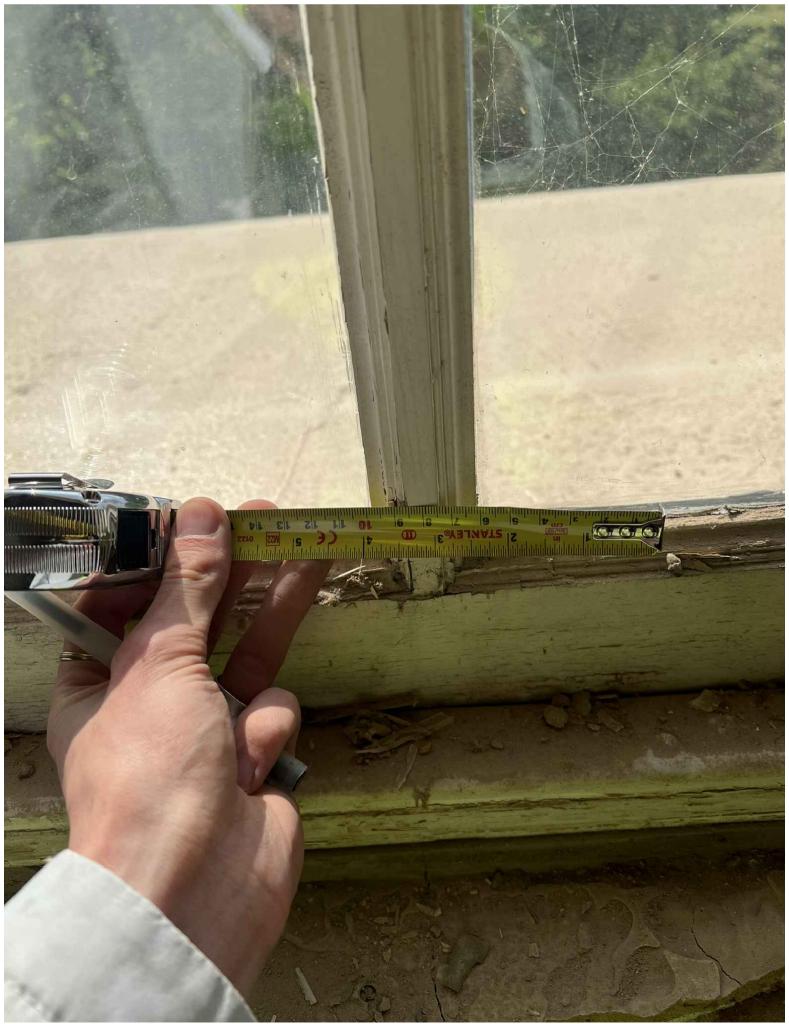

Existing ground floor front window

Existing second floor front window

Existing first floor front window

Front of property