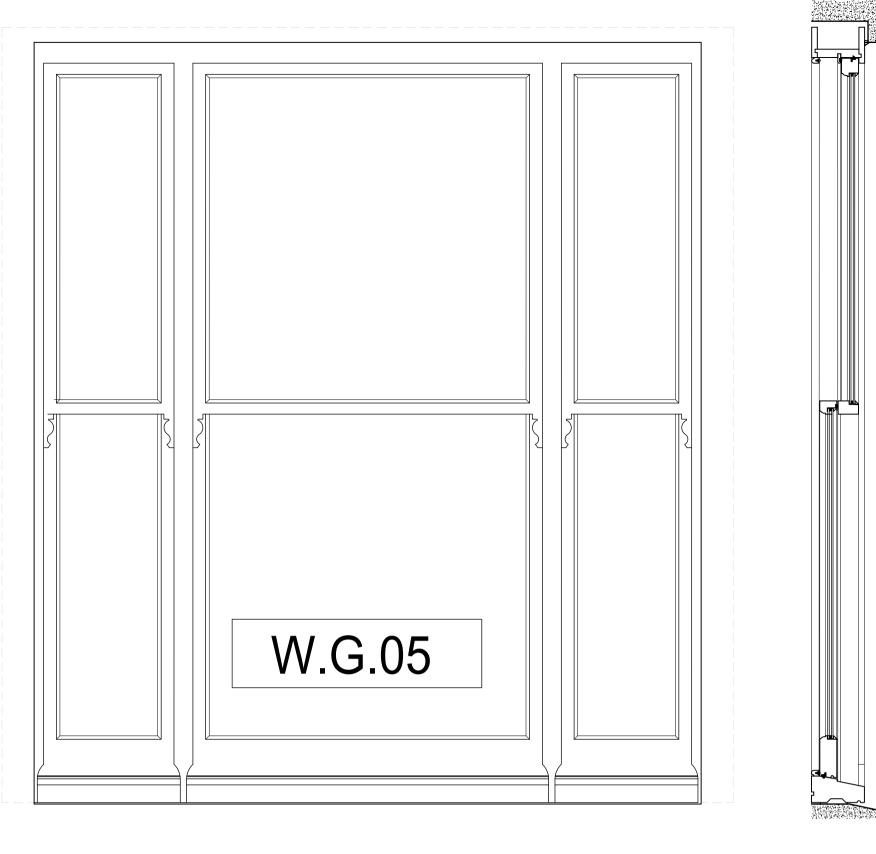

0 200 100 SCALE BAR IN mm Note

Use figured dimensions only. All dimensions are to be checked on site and any discrepancies, errors or omissions are to be reported to the architect prior to commencement of works.