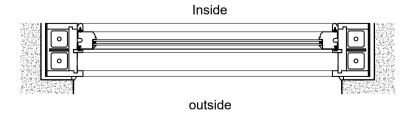

0 200 100 SCALE BAR IN mm Note

Use figured dimensions only. All dimensions are to be checked on site and any discrepancies, errors or omissions are to be reported to the architect prior to commencement of works.