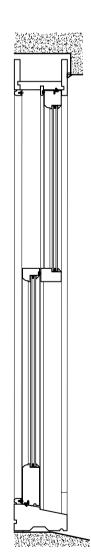

0 200 100 SCALE BAR IN mm Note

Use figured dimensions only. All dimensions are to be checked on site and any discrepancies, errors or omissions are to be reported to the architect prior to commencement of works.

| ALL DIMENSIONS APPROXIMATE                                                                                                                                  |                 |
|-------------------------------------------------------------------------------------------------------------------------------------------------------------|-----------------|
| SCHEME DESIGN SUBJECT<br>STRUCTURAL ENGINEER /SERVICES<br>& PLANNERS COMMENT                                                                                | ENGINEER,       |
| Planning                                                                                                                                                    |                 |
| BB<br>PARTNER<br>CHARTERED ARC                                                                                                                              | ΗΙΤΕϹΤS         |
| Studios 33-34, 10 Hornsey St, Lond<br>Tel 020 7336 8555 - e-mail - architect@bbp<br>Client<br>Inbrit Logistics Limited<br>Unit 3 Sovereign Park<br>NW10 7QP |                 |
| Project<br>25 Chester Terrace<br>London<br>NW1 4ND                                                                                                          |                 |
| Drawing<br>Proposed Rear Windows<br>Plans, Elavations & Sections                                                                                            |                 |
| Date Scale   2025-05-23 1:10 @ A1 / 1:20 @ A3                                                                                                               | Drawn by<br>WWH |
| drg.no.                                                                                                                                                     | Revision        |