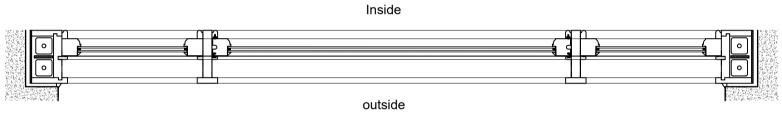

0 200 100 SCALE BAR IN mm Note

Use figured dimensions only. All dimensions are to be checked on site and any discrepancies, errors or omissions are to be reported to the architect prior to commencement of works.