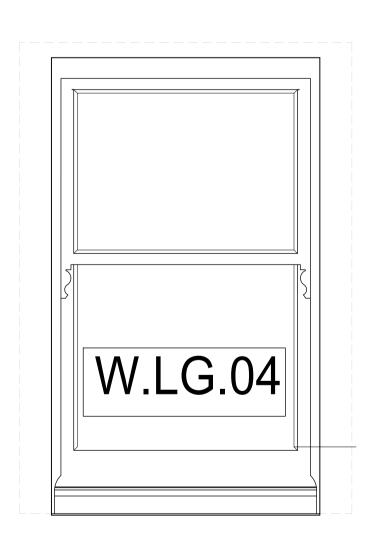

0 200 100 SCALE BAR IN mm Note

Use figured dimensions only. All dimensions are to be checked on site and any discrepancies, errors or omissions are to be reported to the architect prior to commencement of works.