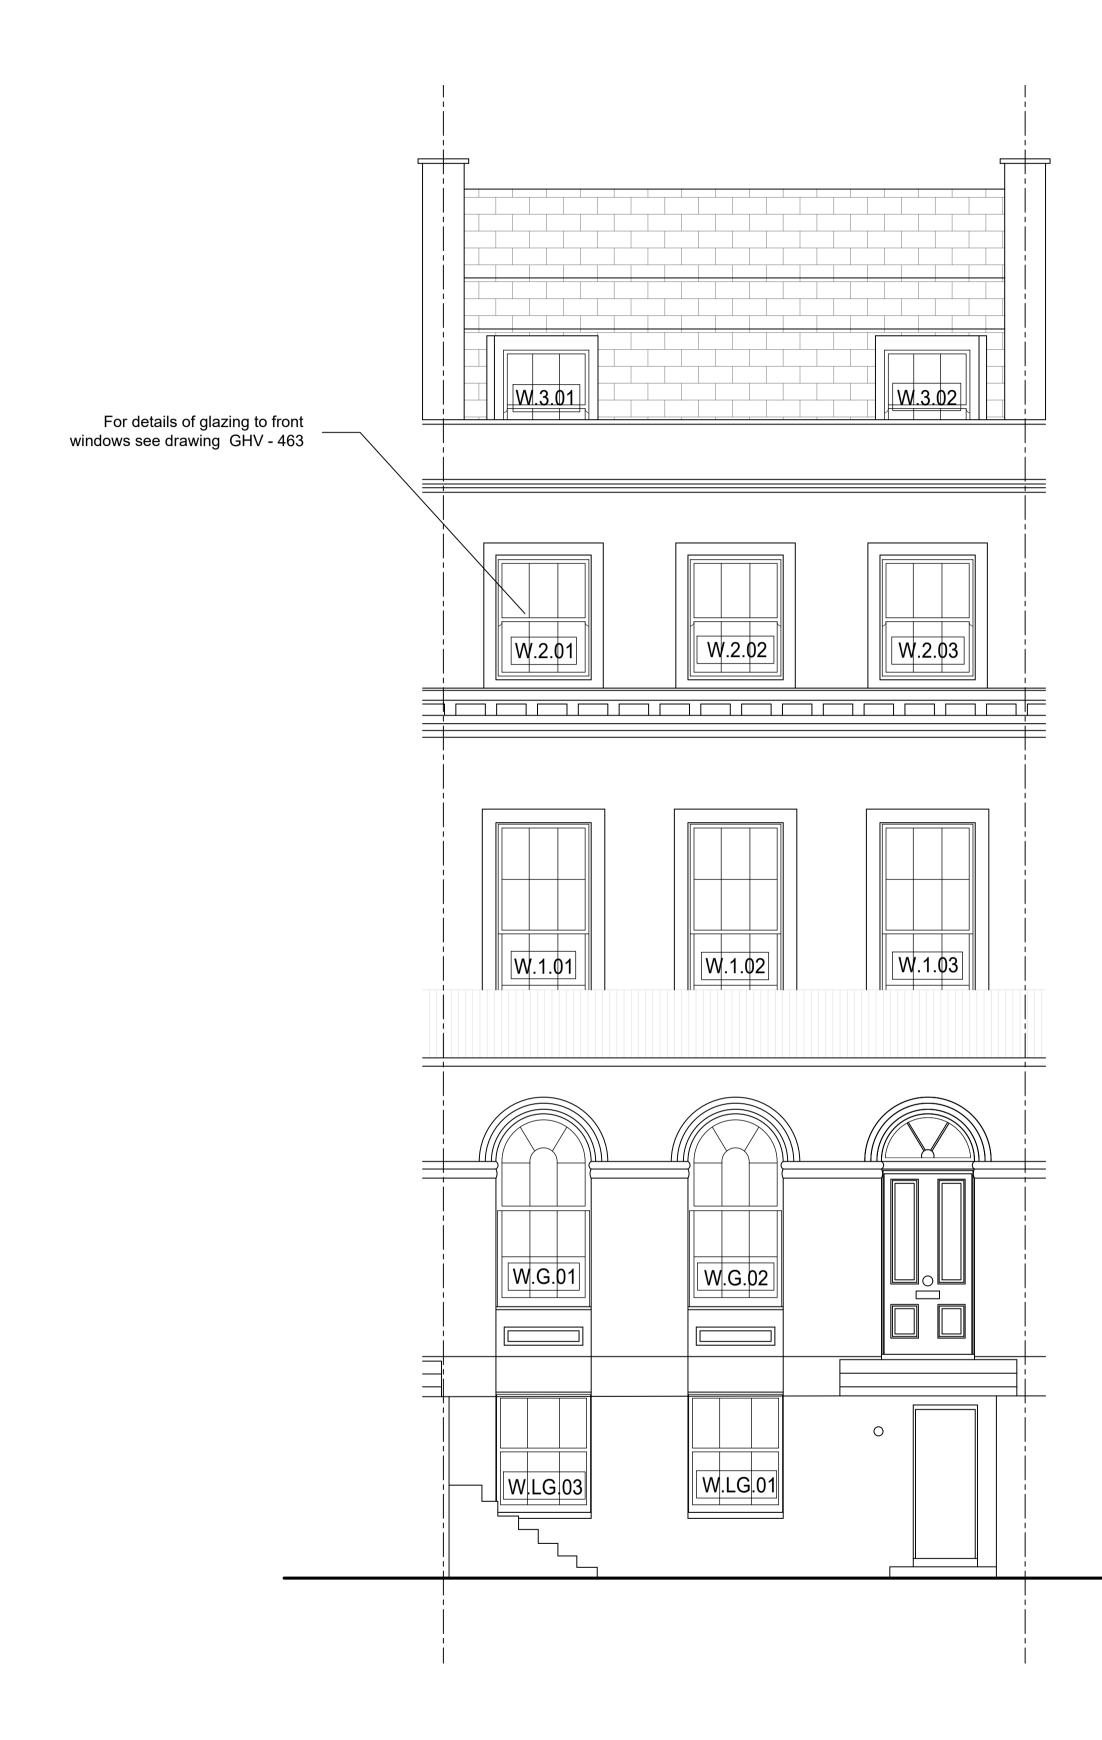

## Proposed front elevation

Proposed rear elevation

Note

Use figured dimensions only. All dimensions are to be checked on site and any discrepancies, errors or omissions are to be reported to the architect prior to commencement of works.

For details of glazing to rear windows see drawings GHV -464, 465, 466

| Rev Notes                                          | -                                                                  |         |
|----------------------------------------------------|--------------------------------------------------------------------|---------|
|                                                    | Da                                                                 | ate B   |
| ALL DIM                                            | ENSIONS APPRC                                                      | XIMAT   |
|                                                    | HEME DESIGN SUBJECT<br>AL ENGINEER /SERVICES<br>& PLANNERS COMMENT |         |
|                                                    | Planning                                                           |         |
|                                                    | BB<br>PARTNER<br>chartered arc                                     |         |
|                                                    | 34, 10 Hornsey St, Lond                                            |         |
| Client<br>Inbrit Logist<br>Unit 3 Sove<br>NW10 7QP | ics Limited<br>reign Park                                          |         |
| Project<br>25 Chester<br>London<br>NW1 4ND         | Terrace                                                            |         |
|                                                    |                                                                    |         |
| Drawing<br>Proposed E                              | lavations                                                          |         |
| Drawing                                            | Scale                                                              | Drawn b |
| Drawing<br>Proposed E<br>Date                      | Scale<br>1:50 @ A1 / 1:100 @ A3                                    |         |