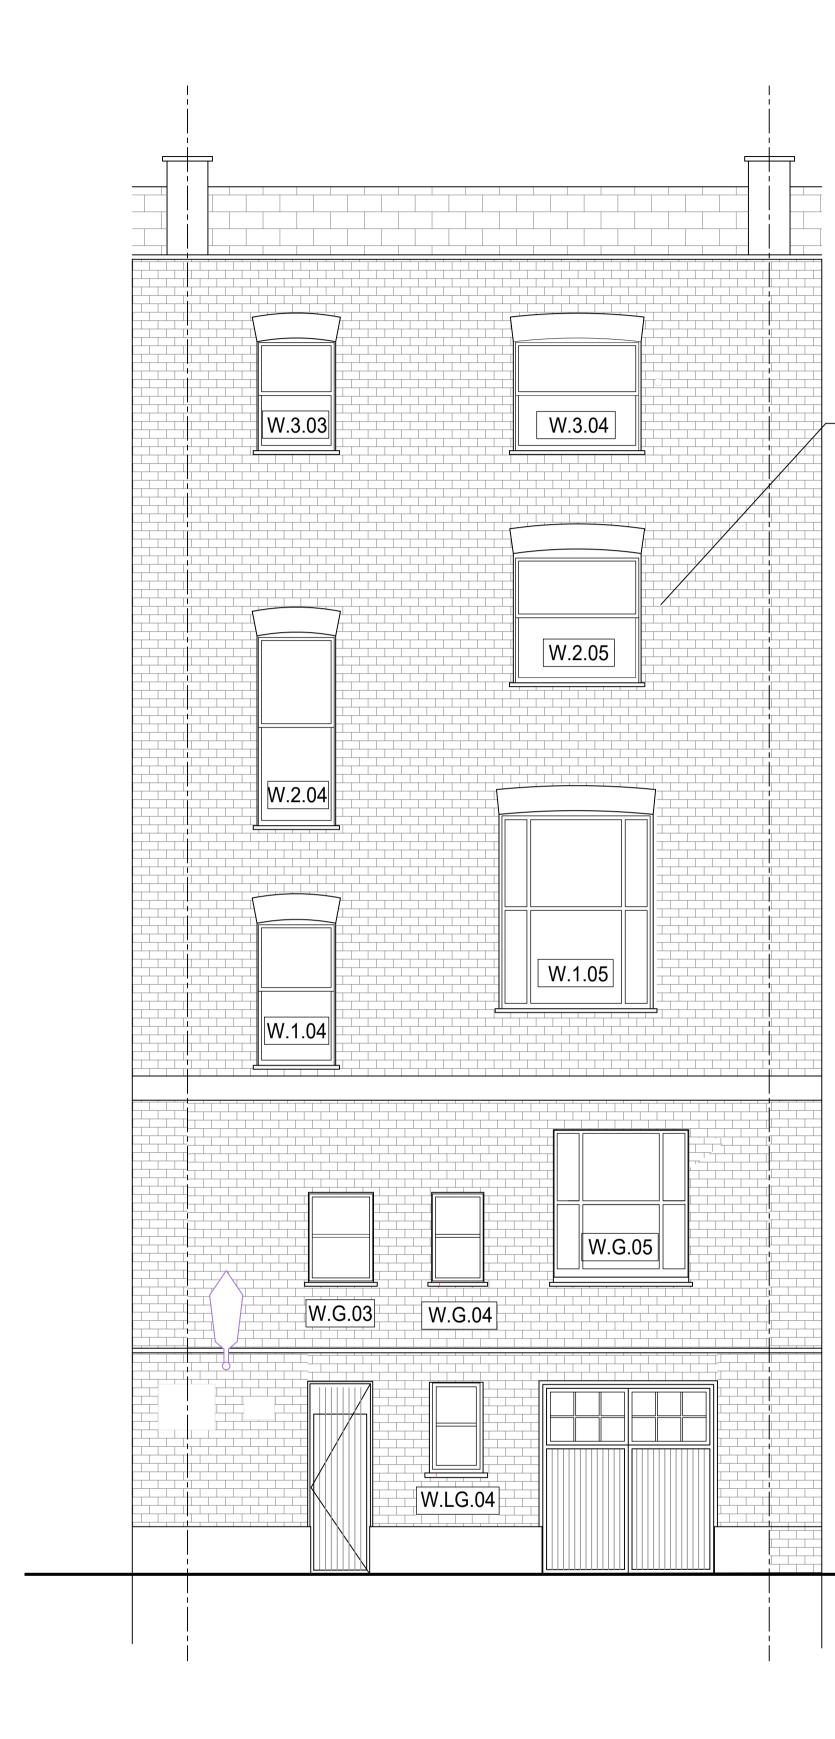

## Proposed front elevation

Proposed rear elevation

Note

Use figured dimensions only. All dimensions are to be checked on site and any discrepancies, errors or omissions are to be reported to the architect prior to commencement of works.

For details of glazing to rear windows see drawings GHV -464, 465, 466

| Rev Notes                                          | -                                                                  |         |
|----------------------------------------------------|--------------------------------------------------------------------|---------|
|                                                    | Da                                                                 | ate B   |
| ALL DIM                                            | ENSIONS APPRC                                                      | XIMAT   |
|                                                    | HEME DESIGN SUBJECT<br>AL ENGINEER /SERVICES<br>& PLANNERS COMMENT |         |
|                                                    | Planning                                                           |         |
|                                                    | BB<br>PARTNER<br>chartered arc                                     |         |
|                                                    | 34, 10 Hornsey St, Lond                                            |         |
| Client<br>Inbrit Logist<br>Unit 3 Sove<br>NW10 7QP | ics Limited<br>reign Park                                          |         |
| Project<br>25 Chester<br>London<br>NW1 4ND         | Terrace                                                            |         |
|                                                    |                                                                    |         |
| Drawing<br>Proposed E                              | lavations                                                          |         |
| Drawing                                            | Scale                                                              | Drawn b |
| Drawing<br>Proposed E<br>Date                      | Scale<br>1:50 @ A1 / 1:100 @ A3                                    |         |