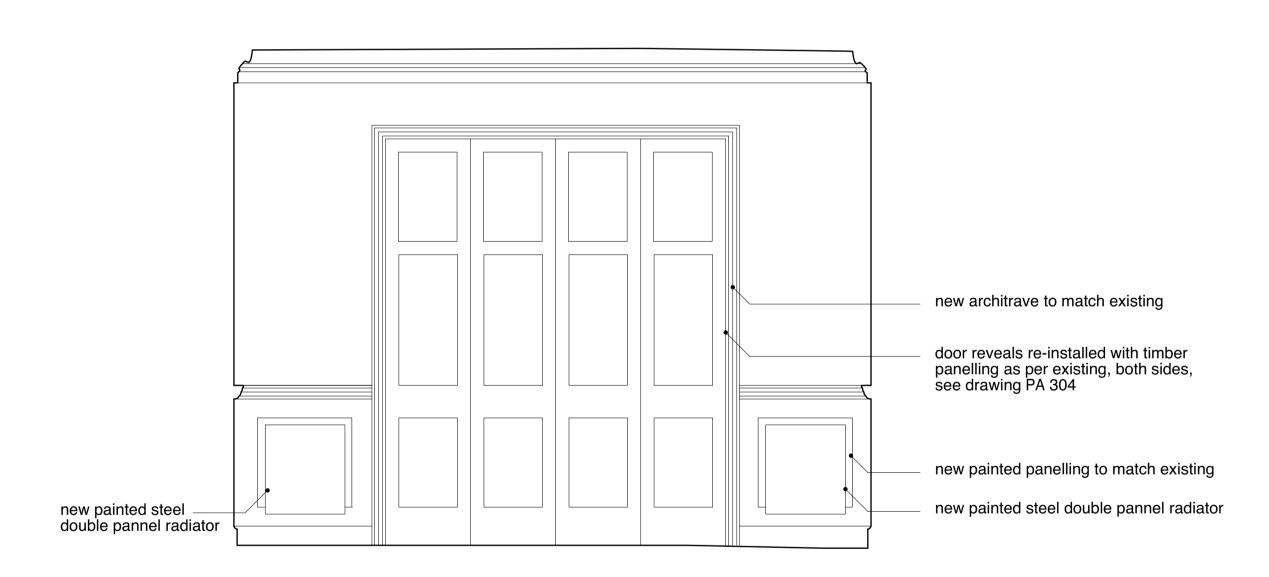

Proposed Drawing Room Elevation
1:20 @ A1

| Notes                                                                                                                                       |  |
|---------------------------------------------------------------------------------------------------------------------------------------------|--|
| These plans and specifications prepared by Robert Dye LLP as instruments of professional service shall remain of Robert Dye Architects LLP. |  |