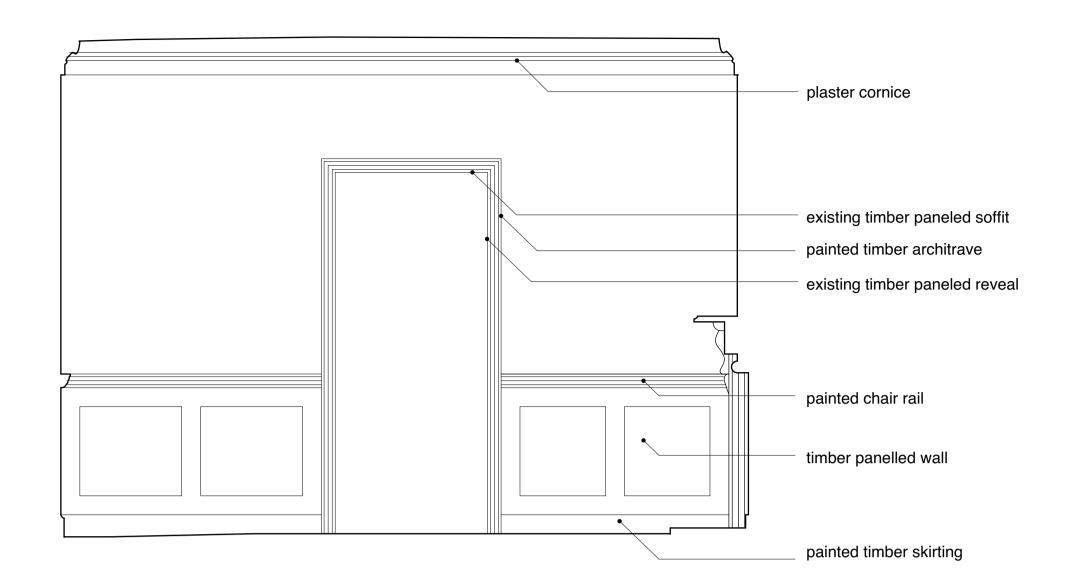

Proposed Drawing Room Elevation
1:20 @ A1

| Notes                                                                                                                                       |  |
|---------------------------------------------------------------------------------------------------------------------------------------------|--|
| These plans and specifications prepared by Robert Dye LLP as instruments of professional service shall remain of Robert Dye Architects LLP. |  |