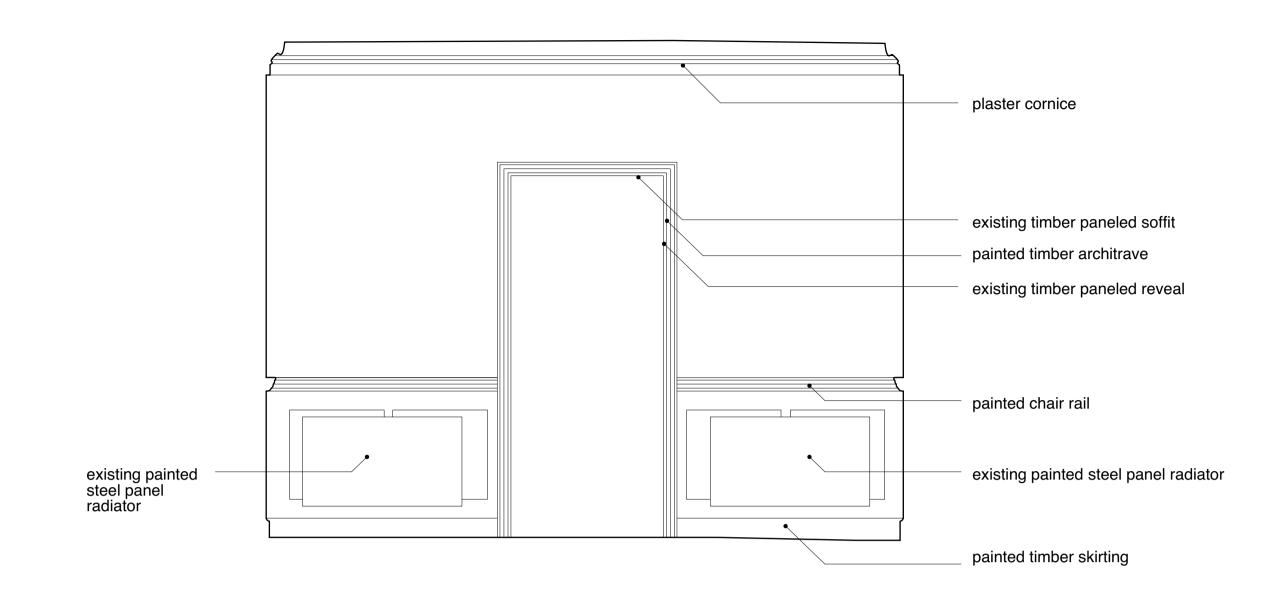

Proposed Drawing Room Elevation
1:20 @ A1

| Notes                                                                                                                                       |  |
|---------------------------------------------------------------------------------------------------------------------------------------------|--|
| These plans and specifications prepared by Robert Dye LLP as instruments of professional service shall remain of Robert Dye Architects LLP. |  |