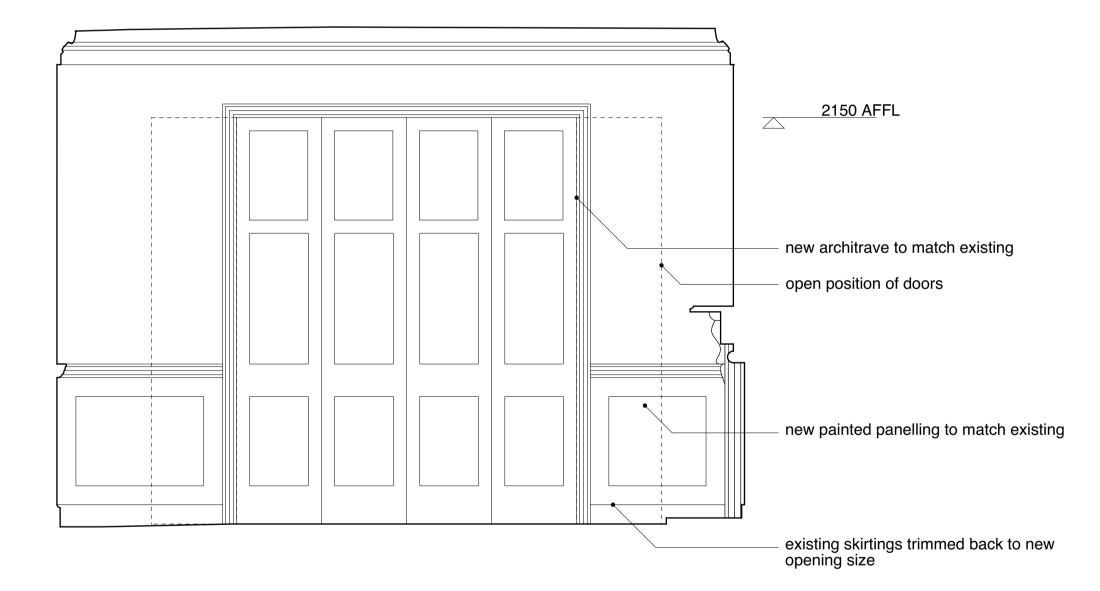

Proposed Drawing Room Elevation
1:20 @ A1

| Notes                                                                                                                                       |  |
|---------------------------------------------------------------------------------------------------------------------------------------------|--|
| These plans and specifications prepared by Robert Dye LLP as instruments of professional service shall remain of Robert Dye Architects LLP. |  |