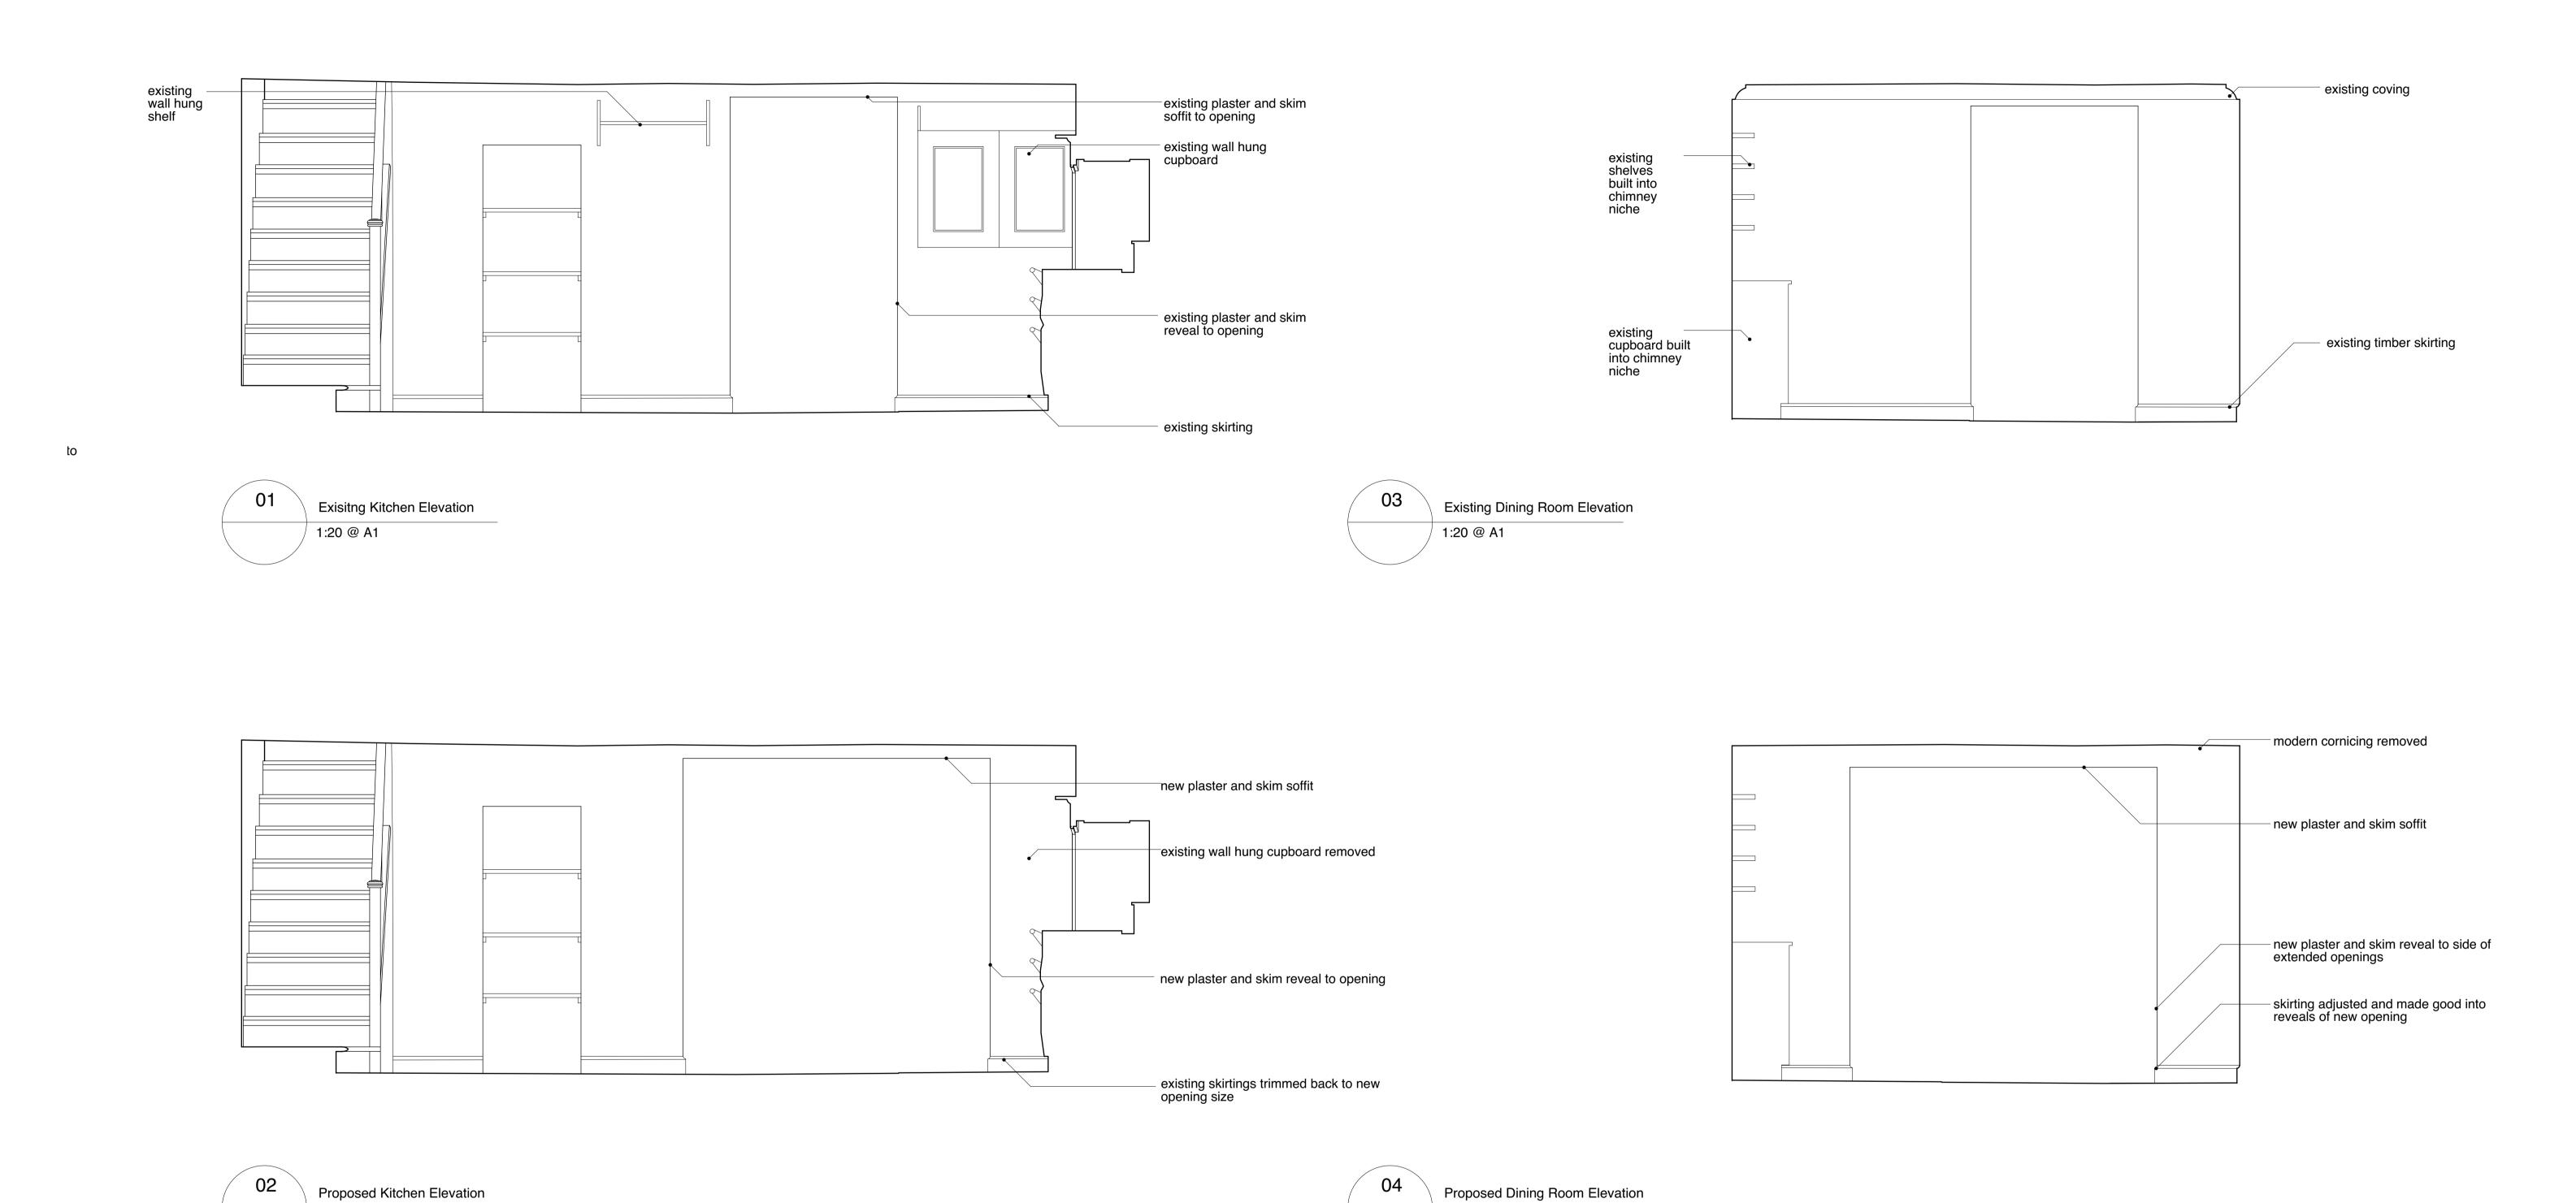

1:20 @ A1

All dimensions shown are indicative and must be double checked on site by the contractor. Any inconsistncies found must be reported to Robert Dye Architects LLP.

1:20 @ A1

DO NOT SCALE FROM THE DRAWING

|  | Lower Ground Floor          | scale<br>1:20 @ A1 |                        |
|--|-----------------------------|--------------------|------------------------|
|  | Existing and Proposed Eleva | drawn by<br>CK     |                        |
|  | drawing no PA 301           | rev /              | date<br>Febuary 2025   |
|  | FA 301                      | /                  | dwg status<br>Planning |