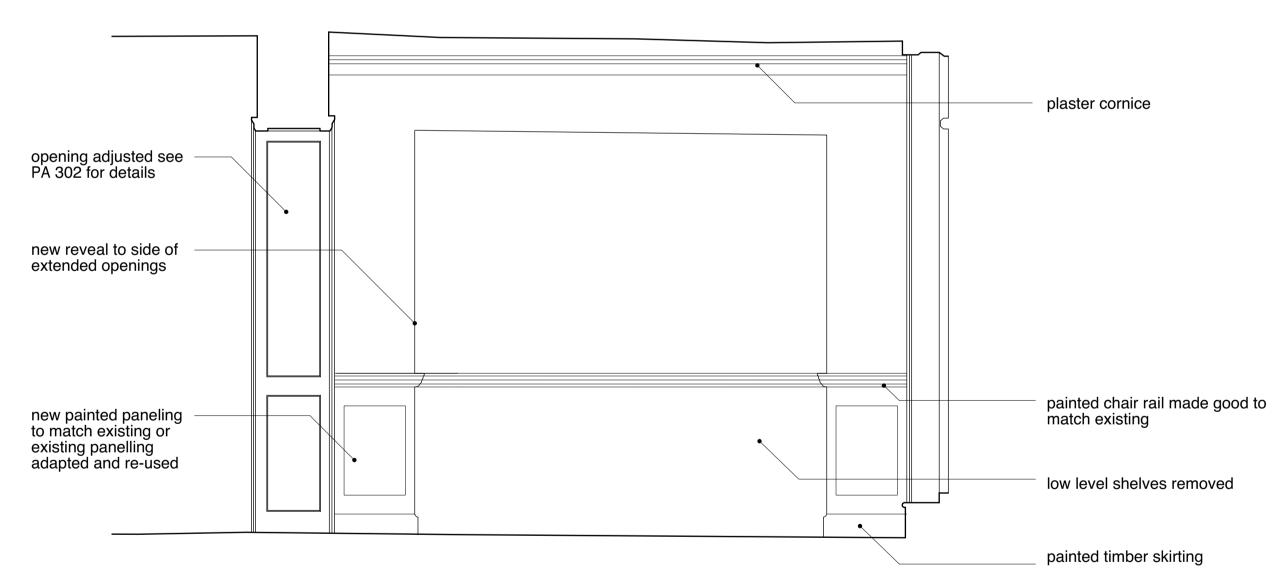

Proposed View to Hall from Drawing Room
1:20 @ A1

| Notes |
|-------|
|-------|

These plans and specifications prepared by Robert Dye Architects LLP as instruments of professional service shall remain the property of Robert Dye Architects LLP.