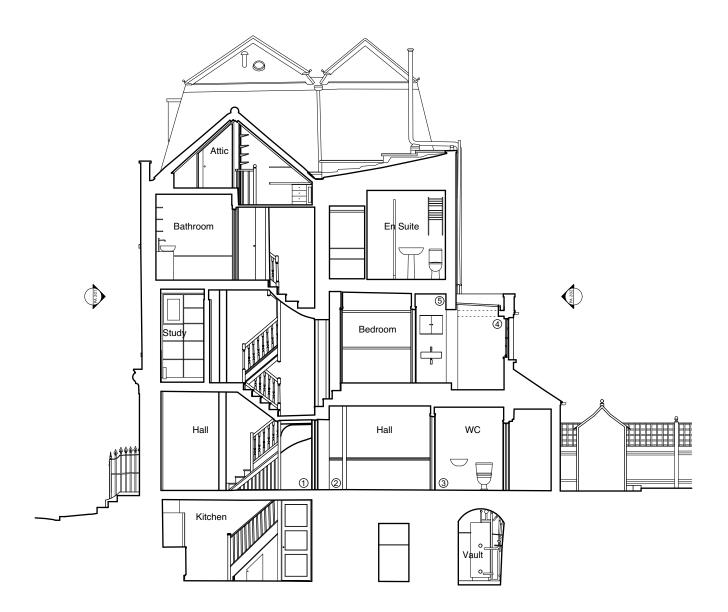

0 - existing paneled door rehung in historic position and handing

O - existing non-historic WC removed, all surfaces made good to original finishes

- existing non-nisone we removed, an surfaces made good to original infinese
  new WC in rear wing, connected to existing external cast iron pipes
  new glass skylight obscured behind new parapet, parapet raised in brick to match existing in brick, bond and pointing, capped with cast stone coping
  existing non-original window bricked up up to underside of window arch (retained)

| Notes                                                                                                                                                                                                                                                                |          | Rev | Date | Notes | robert                       | dye                                             |             |                                   |
|----------------------------------------------------------------------------------------------------------------------------------------------------------------------------------------------------------------------------------------------------------------------|----------|-----|------|-------|------------------------------|-------------------------------------------------|-------------|-----------------------------------|
| These plans and specifications prepared by Robert Dye Architects<br>LLP as instruments of professional service shall remain the property<br>of Robert Dye Architects LLP.                                                                                            | 0 1 2 5m |     |      |       |                              | Architects LLP<br>s, Cressy Road London NW3 2NH |             |                                   |
| These plans may not be copied or re-used without the express<br>written consent of Robert Dye Architects LIP. The use of these plans<br>for construction is permitted only when specifically released for<br>construction reference by a dated authorised signature. |          |     |      |       | tel: 020 720<br>fax: 020 720 |                                                 | mail: info@ | v.robertdye.com<br>@robertdye.com |
| These plans are project and site specific and shall only be used for<br>their intended purpose unless otherwise permitted by written consent<br>of Robert Dye Architects LLP.                                                                                        |          |     |      |       | project                      | 3 Holly Mount                                   |             | 320                               |
| All dimensions shown are indicative and must be double checked on<br>site by the contractor. Any inconsistncies found must be reported to<br>Robert Dye Architects LLP.                                                                                              |          |     |      |       | drawing                      | Proposed Section                                |             | scale<br>1:100 @ A3               |
| DO NOT SCALE FROM THE DRAWING                                                                                                                                                                                                                                        |          |     |      |       |                              | AA                                              |             | drawn by<br>CK                    |
|                                                                                                                                                                                                                                                                      |          |     |      |       | drawing no                   | PA 101                                          | rev /       | <sup>date</sup><br>Febuary 2025   |
|                                                                                                                                                                                                                                                                      |          |     |      |       |                              |                                                 | 1           | dwg status<br>Information         |