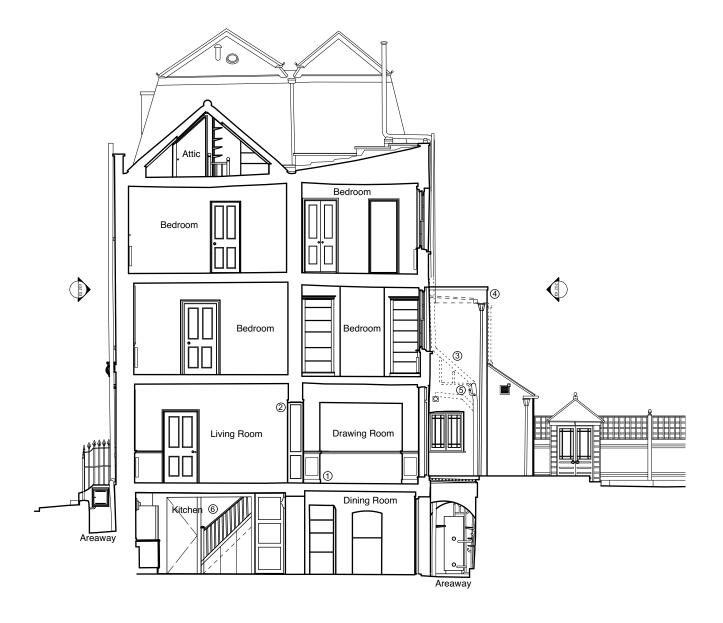

- ① opening widened, see PA 304 for details
- 3 existing later plastic pipes removed, replaced with new cast effect downpipe and hopper, joined at low level to existing pipes
- $\textcircled{4} \ \ \text{- extended new parapet, with skylight behind, bricks with flemmish bond with lime mortar to match existing brickwork}$
- ⑤ first floor soil pipe reconnected to existing SVP
- 6 new partition wall with fire rated glass next to existing stair and balustrade to create protected stair to make existing main stair compliant with Building Regulations as a means of escape, see detailed room elevation PA 305