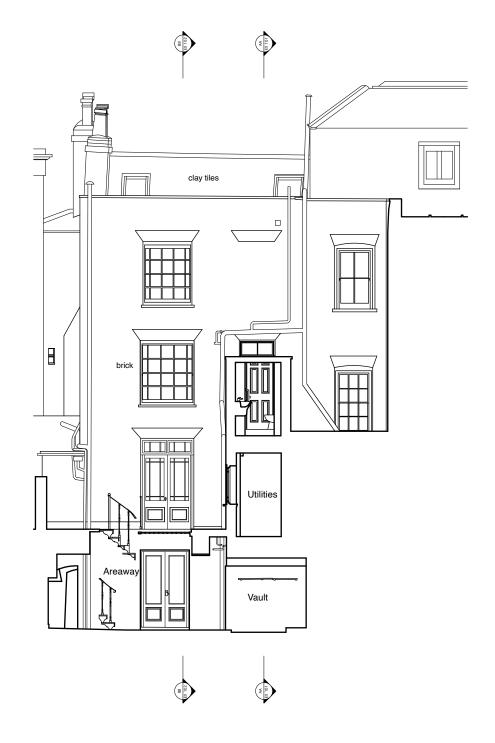

## **Drains**

- All rain-water and foul waste goods in black painted cast iron unless otherwise noted.

## Windows:

- Ground, First and Second Floor
  painted timber sash windows with single glazing
- painted masonry window cills
- red rubber brick lintols and side reveals

Lower Ground Floor - painted timber casement windows, single glazed

- painted timber window cills

## Third Floor

- modern skylights

# Doors:

- Painted Timber Doors

### Railings:

- Black painted cast iron railings

These plans and specifications prepared by Robert Dye Architects LLP as instruments of professional service shall remain the property of Robert Dye Architects LLP.