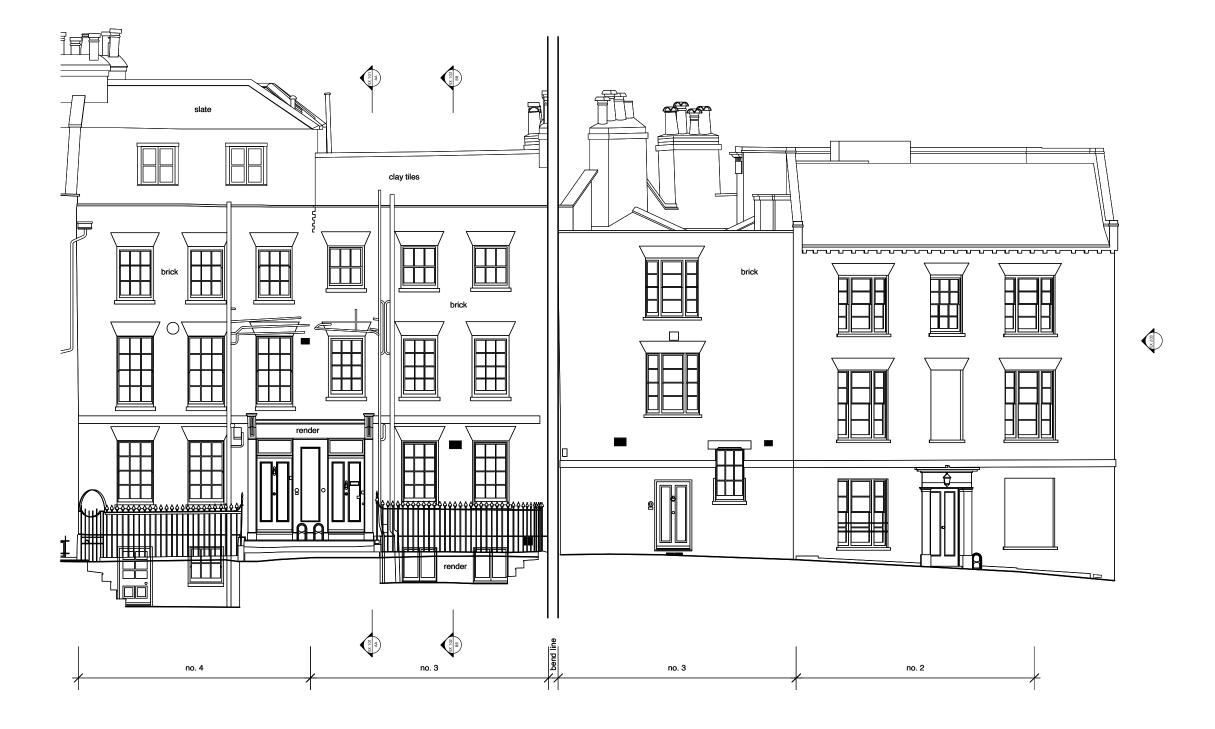

## Windows:

Ground, First and Second Floor

- painted timber sash windows with single glazing - painted masonry window cills
- red rubber brick lintols and side reveals

## Lower Ground Floor

- painted timber casement windows, single glazed - painted timber window cills

# Third Floor

- modern skylights

# Doors:

- Painted Timber Doors

## Railings:

- Black painted cast iron railings

These plans and specifications prepared by Robert Dye Architects LLP as instruments of professional service shall remain the property of Robert Dye Architects LLP.