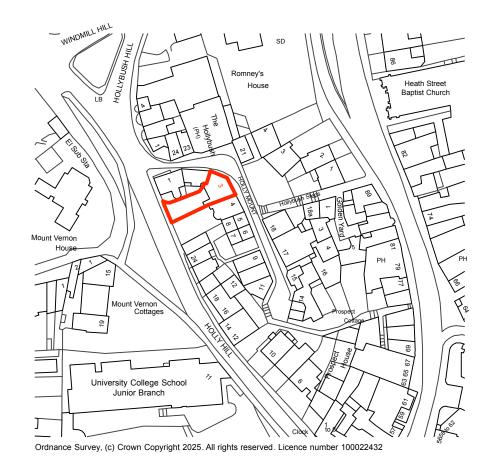

DO NOT SCALE FROM THE DRAWING

| N |   |    |    |     |
|---|---|----|----|-----|
|   | 0 | 10 | 20 | 50m |

| Rev | Date | Notes | robert <b>dye</b>                                                    |                                                |                                        |  |  |
|-----|------|-------|----------------------------------------------------------------------|------------------------------------------------|----------------------------------------|--|--|
|     |      |       | Robert Dye Architects LLP<br>4 Ella Mews, Cressy Road London NW3 2NH |                                                |                                        |  |  |
|     |      |       | tel: 020 7267 9388<br>fax: 020 7267 9345                             | www.robertdye.com<br>email: info@robertdye.com |                                        |  |  |
|     |      |       | 3 Holly Mount                                                        |                                                | project no<br>320                      |  |  |
|     |      |       | drawing Ordnance Survey                                              |                                                | scale<br>1:1250 @ A3<br>drawn by<br>CK |  |  |
|     |      |       | drawing no EX 000                                                    | ı., ı                                          | date<br>Febuary 2025                   |  |  |
|     |      | LX 00 | EX 000                                                               |                                                | dwg status<br>Information              |  |  |