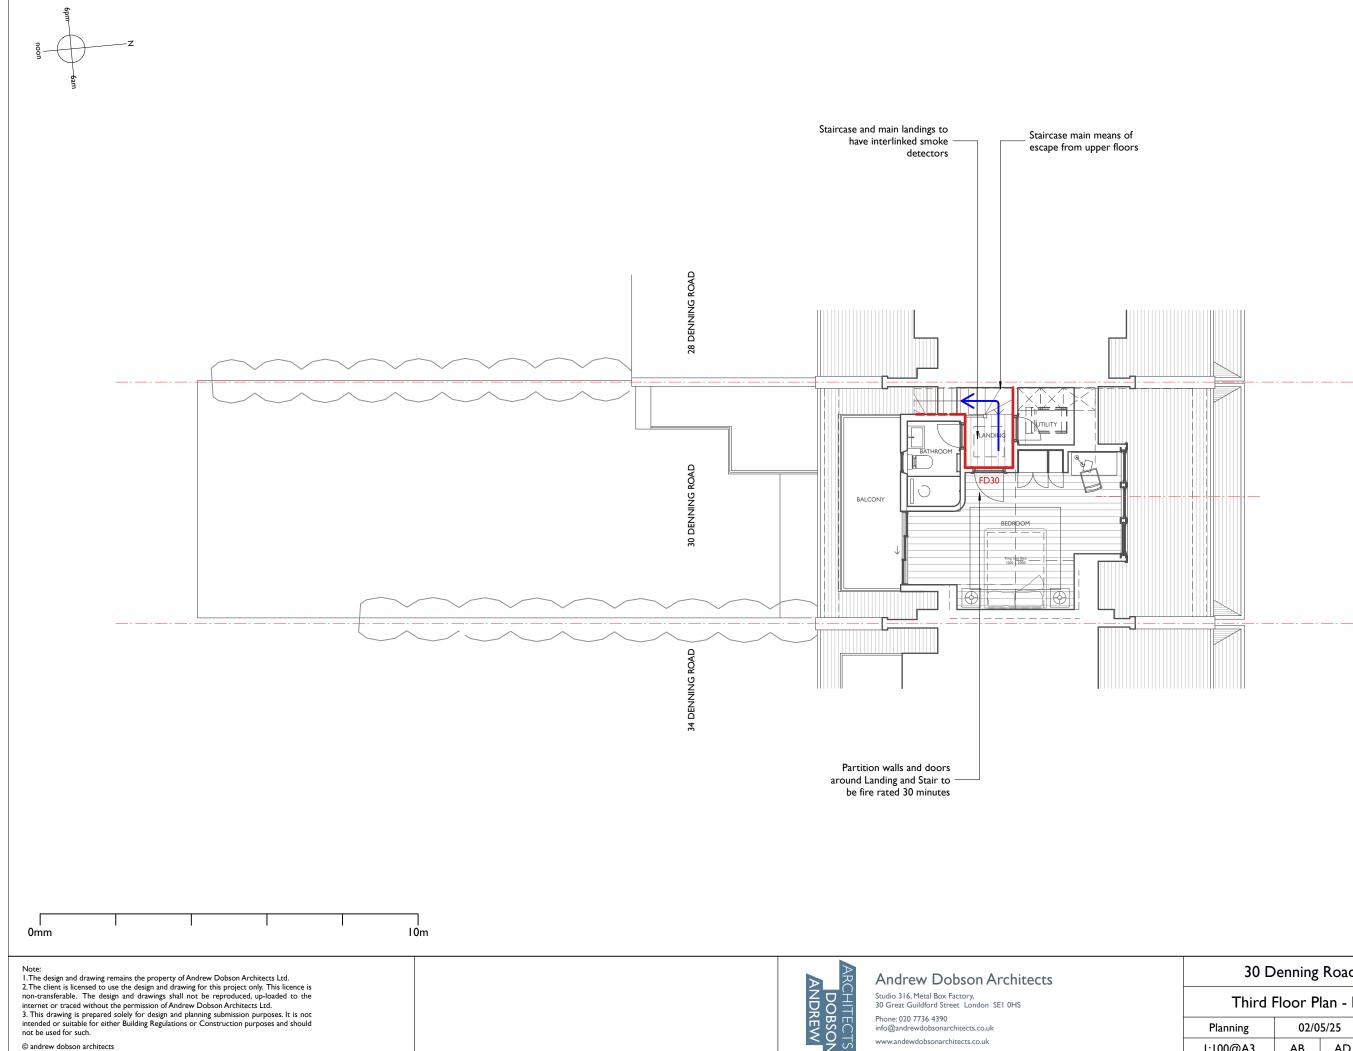

## 30 Denning Road, London, NW3 ISU

Third Floor Plan - Proposed Fire Strategy

| Planning | 02/05/25 |    | 755-P1.124-A |
|----------|----------|----|--------------|
| I:100@A3 | AB       | AD | /33-F1.124-A |
|          |          |    |              |