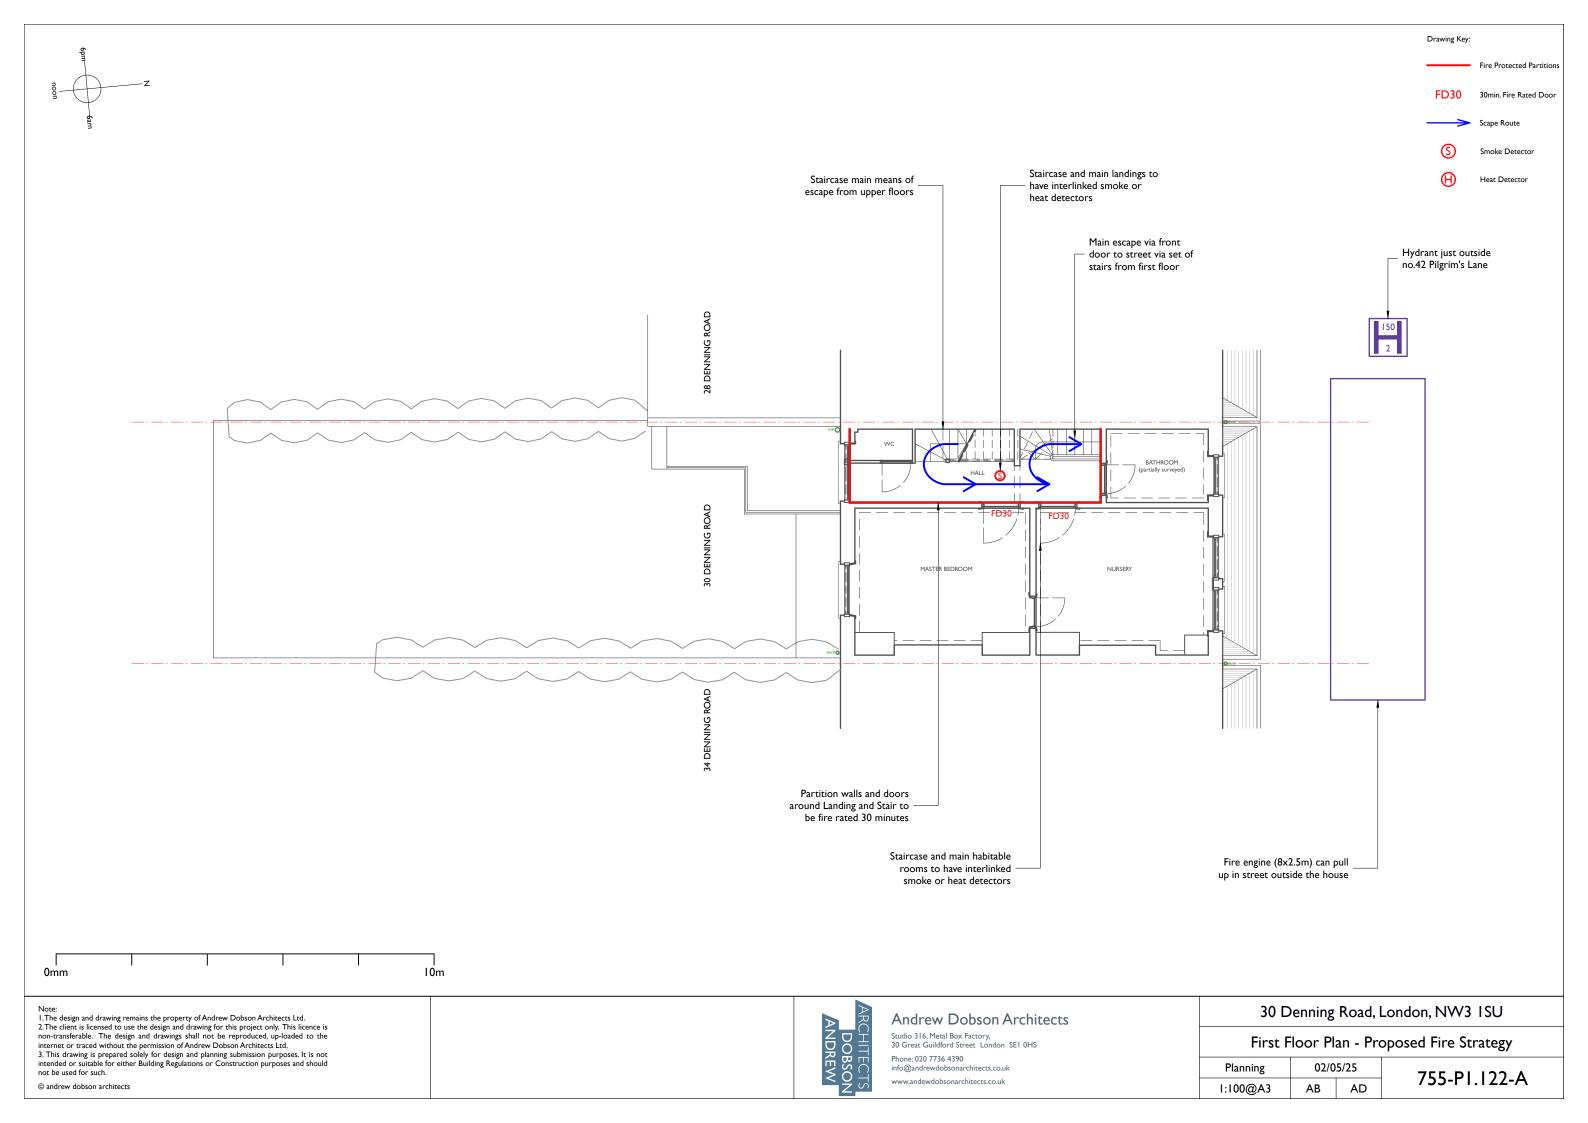

|                      | Drawing Key: |                           |
|----------------------|--------------|---------------------------|
|                      |              | Fire Protected Partitions |
|                      | FD30         | 30min. Fire Rated Door    |
|                      | >            | Scape Route               |
|                      | S            | Smoke Detector            |
| terlinked<br>etector | Θ            | Heat Detector             |
|                      |              |                           |