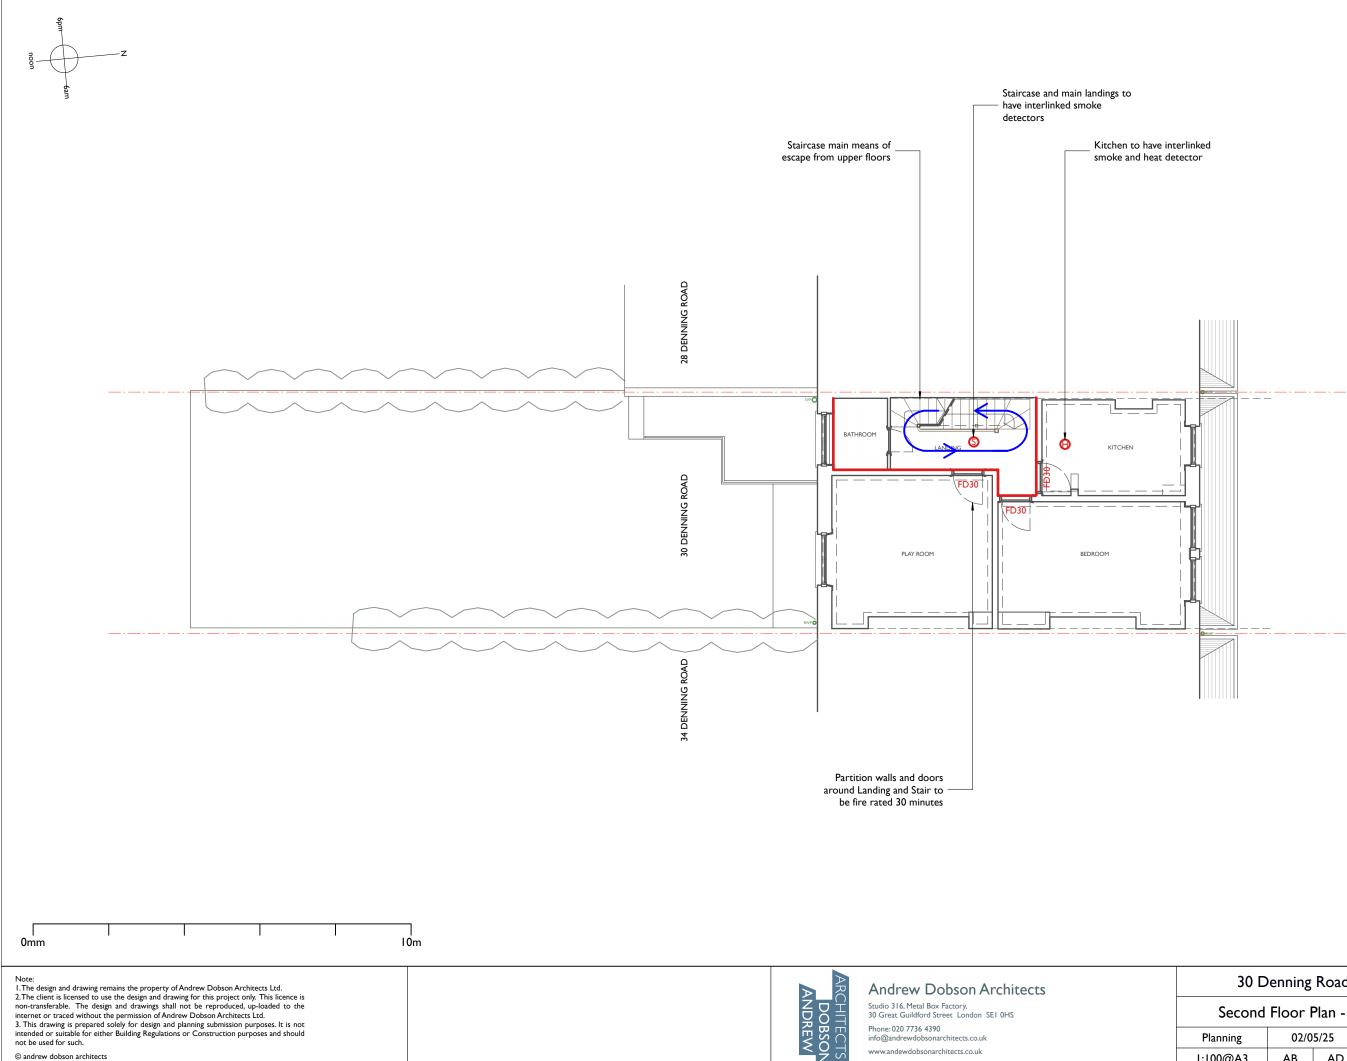

## 30 Denning Road, London, NW3 ISU

Second Floor Plan - Proposed Fire Strategy

| Planning | 02/05/25 |    |              |  |
|----------|----------|----|--------------|--|
| I:100@A3 | AB       | AD | 755-P1.123-A |  |
|          |          |    |              |  |

| Drawing Key: |                           |
|--------------|---------------------------|
|              | Fire Protected Partitions |
| FD30         | 30min. Fire Rated Door    |
|              | Scape Route               |
| \$           | Smoke Detector            |
| Θ            | Heat Detector             |
|              |                           |