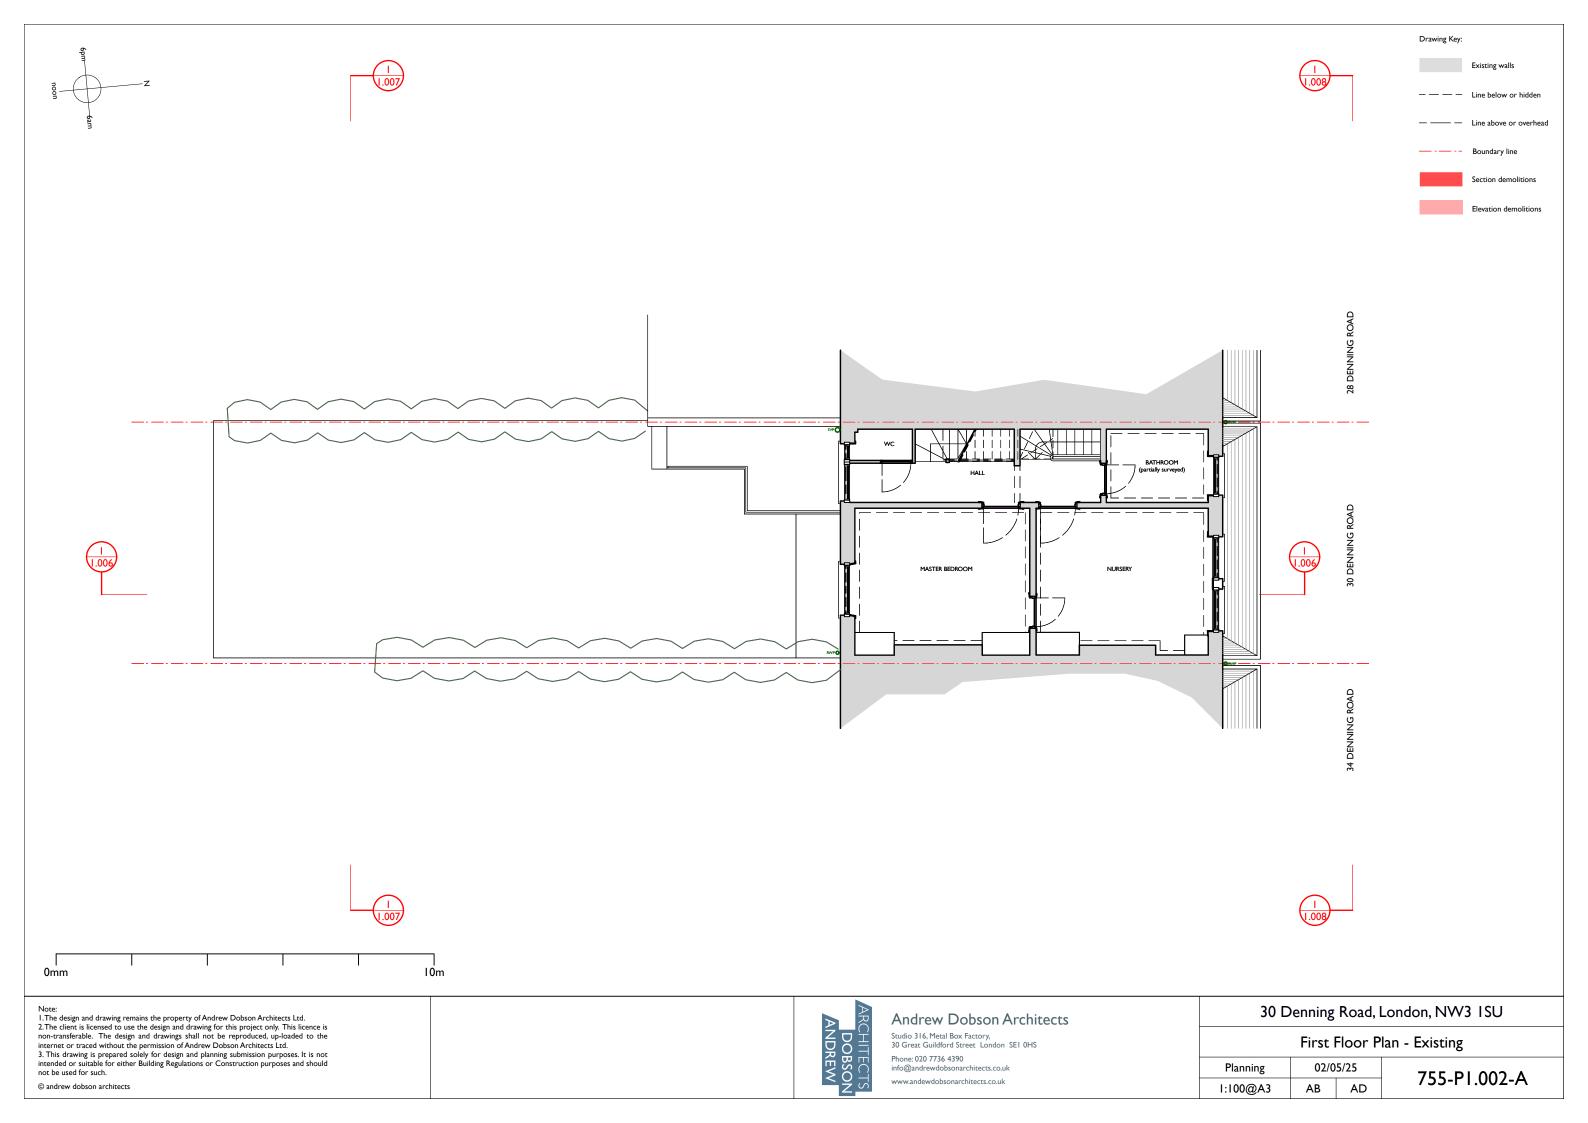

## **Andrew Dobson Architects**

Studio 316, Metal Box Factory, 30 Great Guildford Street London SEI 0HS

Phone: 020 7736 4390 info@andrewdobsonarchitects.co.uk

www. andewdobs on architects. co. uk

| 30 Denning | Road, | London, | NW3 | ISU |
|------------|-------|---------|-----|-----|
|------------|-------|---------|-----|-----|

| Front Elevation - F | roposed |
|---------------------|---------|
|---------------------|---------|

Drawing Key:

Existing walls

---- Boundary line

— — — Line below or hidden

— — Line above or overhead

| Planning | 02/05/25 |    | 755-P1.108-A |
|----------|----------|----|--------------|
| I:100@A3 | AB       | AD | /33-F1.106-A |

not be used for such. © andrew dobson architects

Note:

1. The design and drawing remains the pro