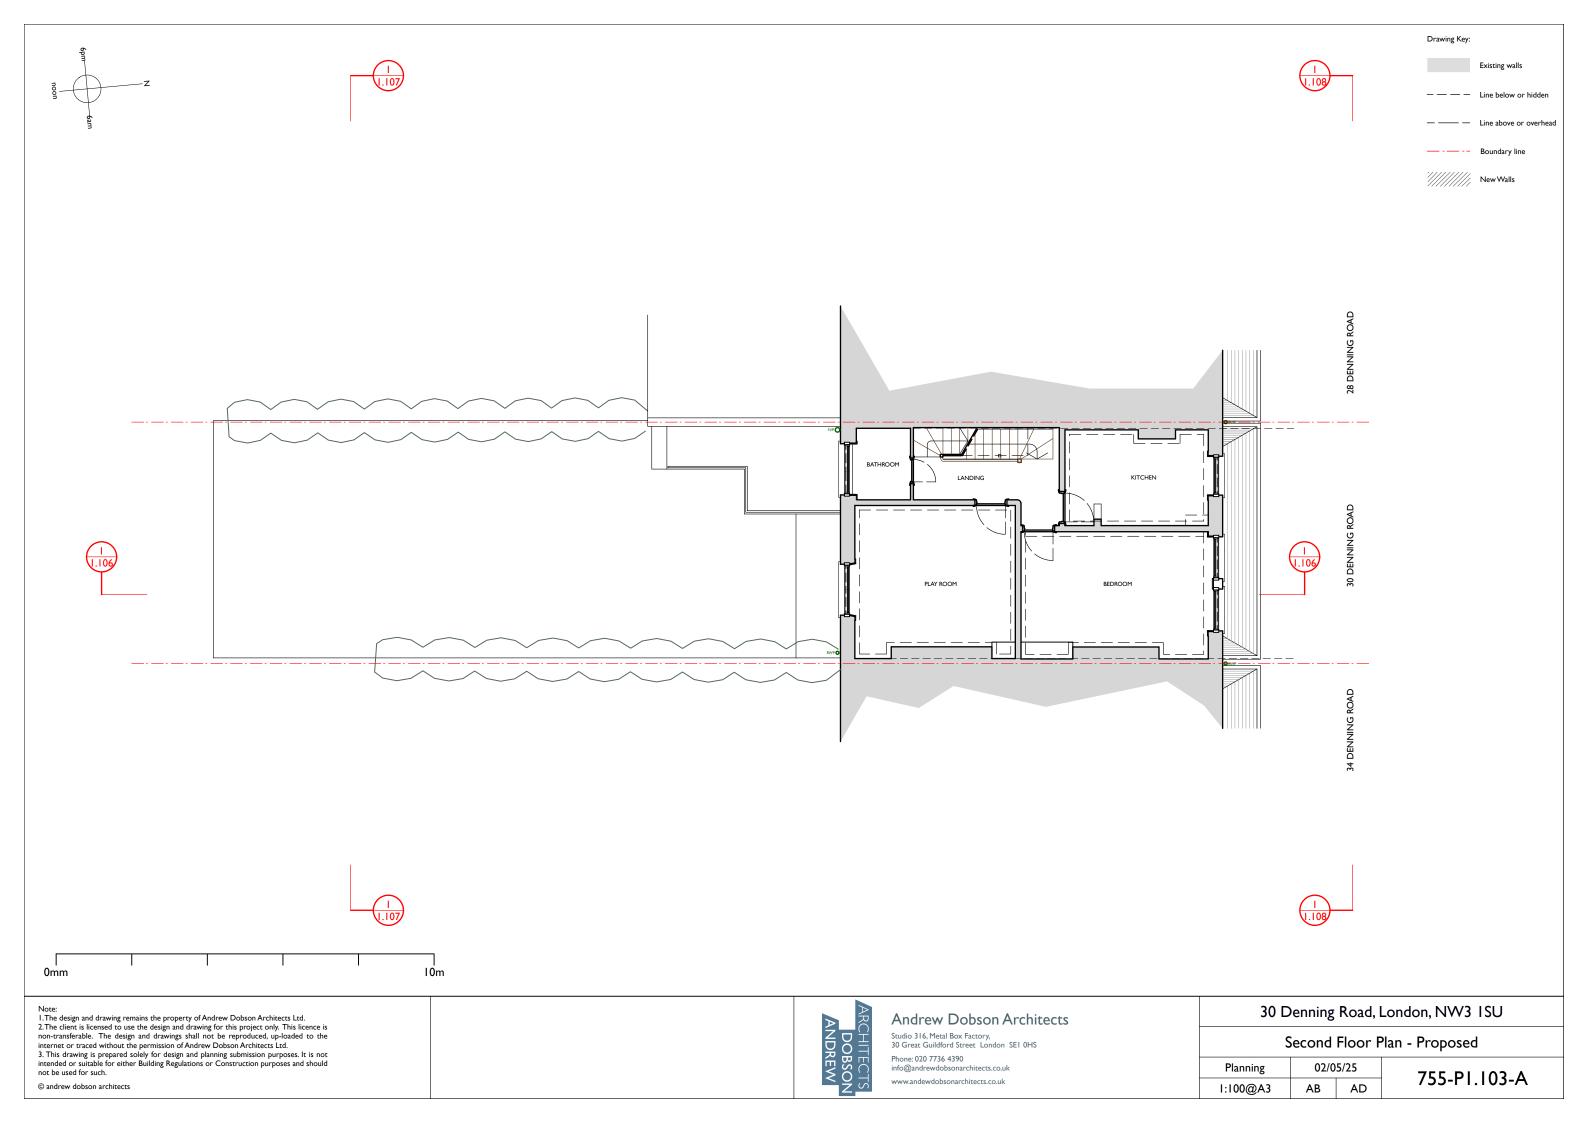

## **Andrew Dobson Architects**

Studio 316, Metal Box Factory, 30 Great Guildford Street London SEI 0HS

Phone: 020 7736 4390 info@andrewdobsonarchitects.co.uk

www. andewdobs on architects. co. uk

| 30 Denning | Road, | London, | NW3 | ISU |
|------------|-------|---------|-----|-----|
|------------|-------|---------|-----|-----|

| Front Elevation - F | roposed |
|---------------------|---------|
|---------------------|---------|

Drawing Key:

Existing walls

---- Boundary line

— — — Line below or hidden

— — Line above or overhead

| Planning | 02/05/25 |    | 755-P1.108-A |
|----------|----------|----|--------------|
| I:100@A3 | AB       | AD | /33-F1.106-A |