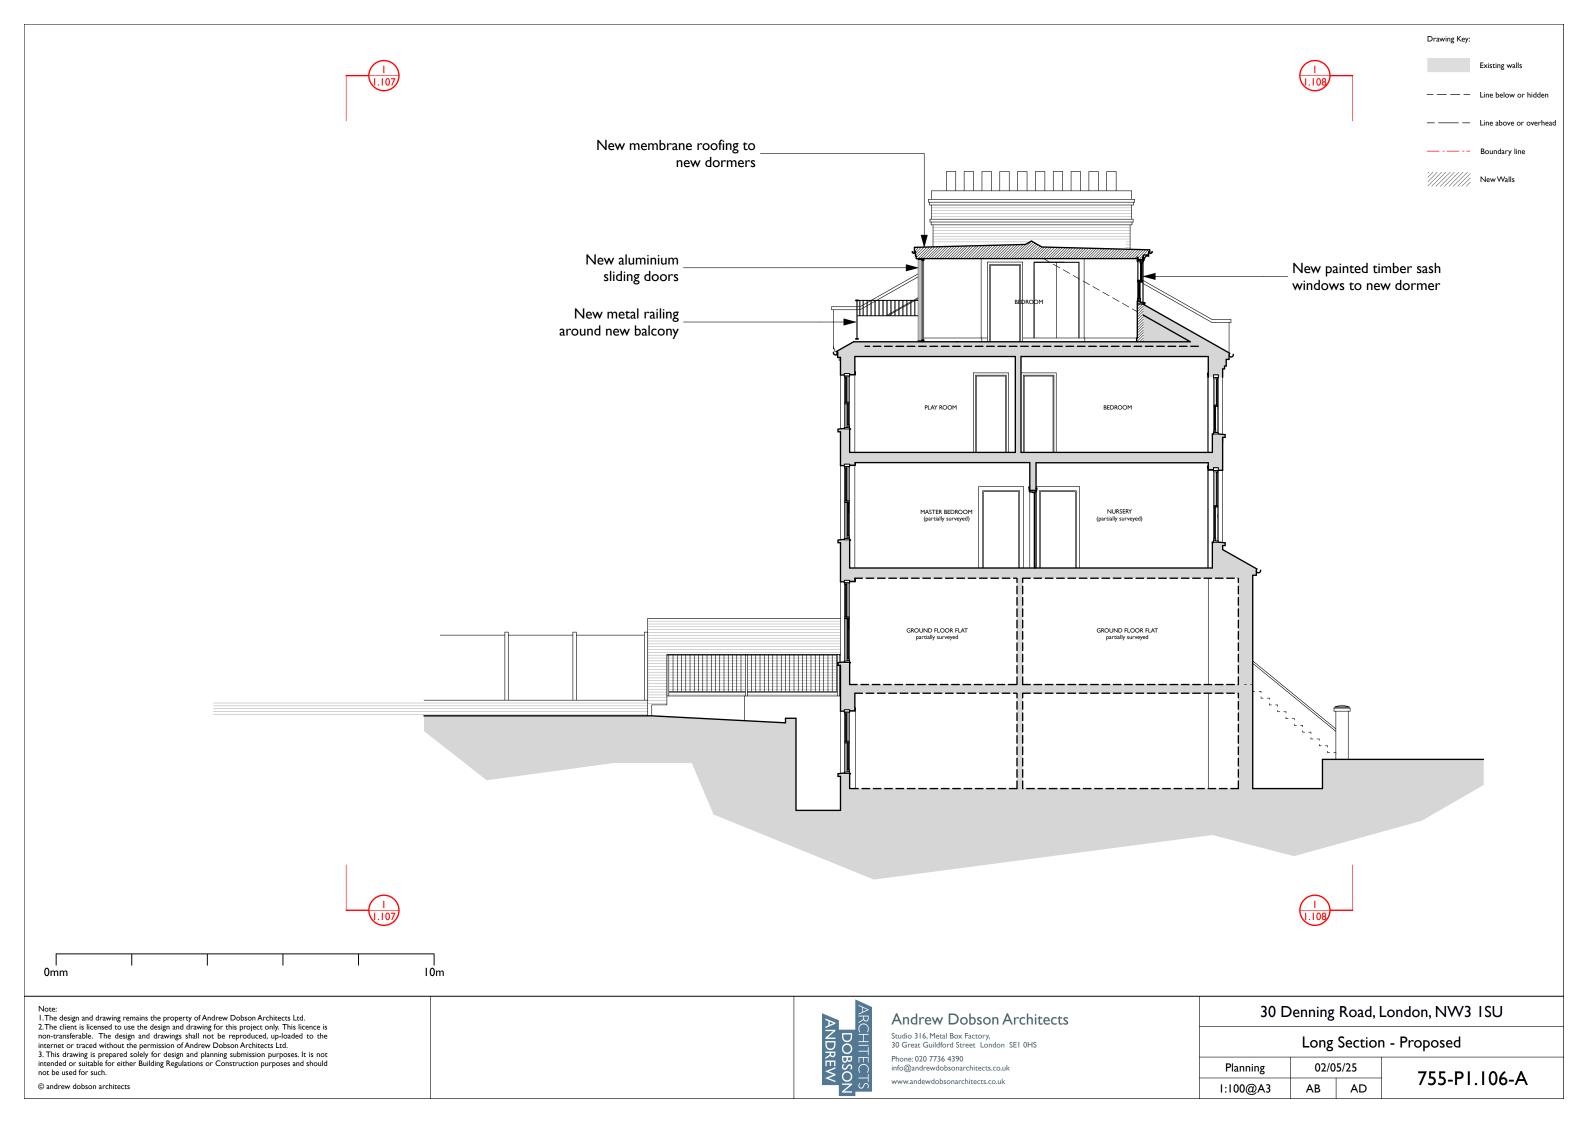

## **Andrew Dobson Architects**

Studio 316, Metal Box Factory, 30 Great Guildford Street London SEI 0HS

Phone: 020 7736 4390 info@andrewdobsonarchitects.co.uk

www. andewdobs on architects. co. uk

| 30 Denning | Road, | London, | NW3 | ISU |
|------------|-------|---------|-----|-----|
|------------|-------|---------|-----|-----|