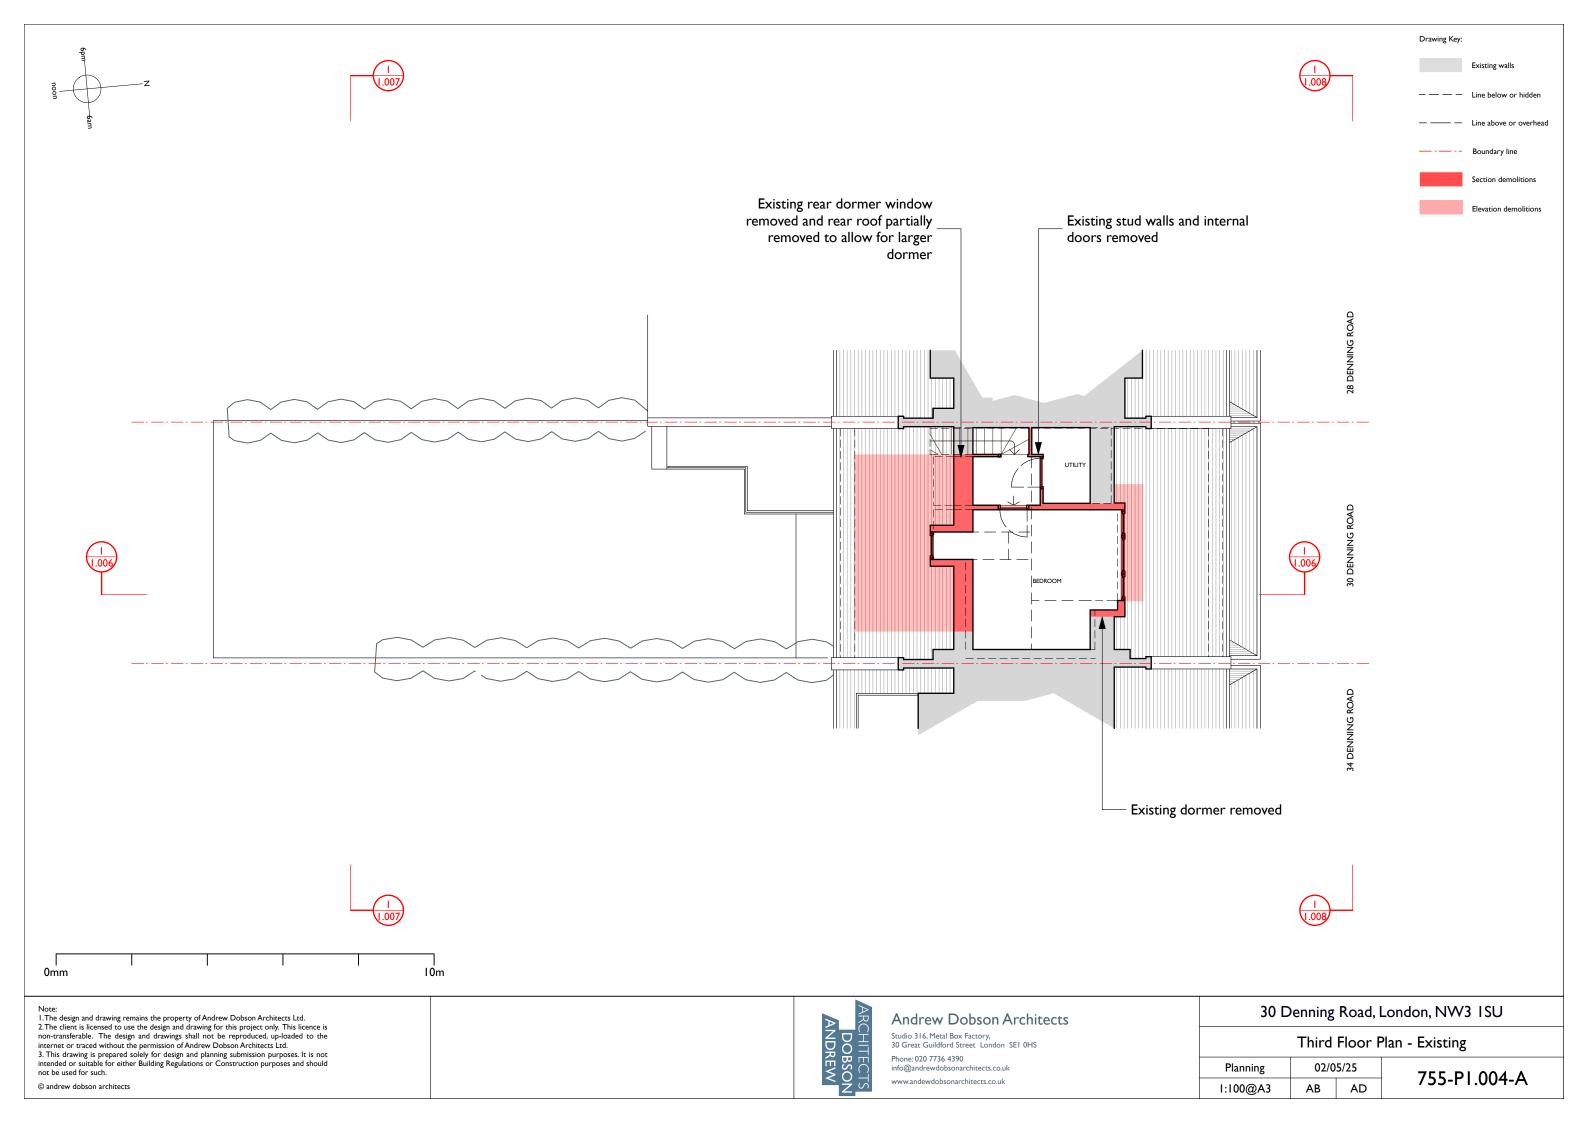

## **Andrew Dobson Architects**

Studio 316, Metal Box Factory, 30 Great Guildford Street London SEI 0HS

Phone: 020 7736 4390 info@andrewdobsonarchitects.co.uk

www. andewdobs on architects. co. uk

| 30 Denning | Road, | London, | NW3 | ISU |
|------------|-------|---------|-----|-----|
|------------|-------|---------|-----|-----|

| Front Elevation - F | roposed |
|---------------------|---------|
|---------------------|---------|

Drawing Key:

Existing walls

---- Boundary line

— — — Line below or hidden

— — Line above or overhead

| Planning | 02/05/25 |    | 755-P1.108-A |
|----------|----------|----|--------------|
| I:100@A3 | AB       | AD | /33-F1.106-A |

not be used for such. © andrew dobson architects

Note:

1. The design and drawing remains the propert