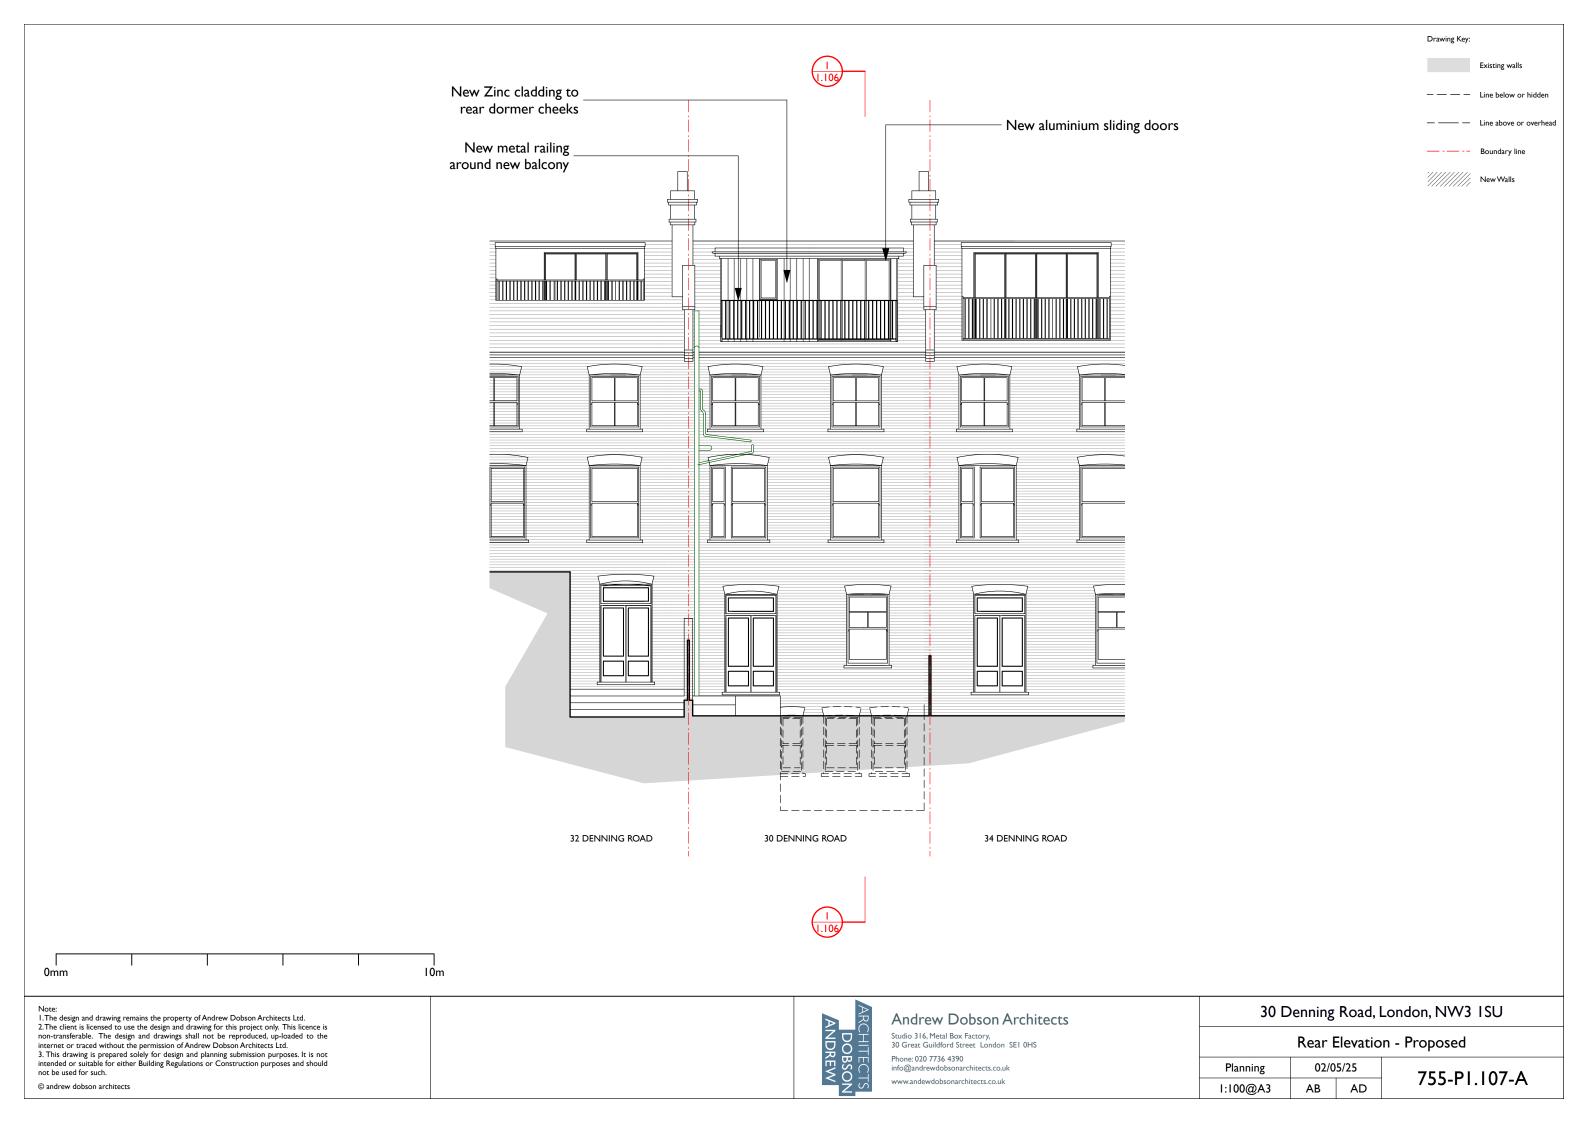

## **Andrew Dobson Architects**

Studio 316, Metal Box Factory, 30 Great Guildford Street London SEI 0HS

Phone: 020 7736 4390 info@andrewdobsonarchitects.co.uk

www. andewdobs on architects. co. uk

| 30 Denning | Road, | London, | NW3 | ISU |
|------------|-------|---------|-----|-----|
|------------|-------|---------|-----|-----|