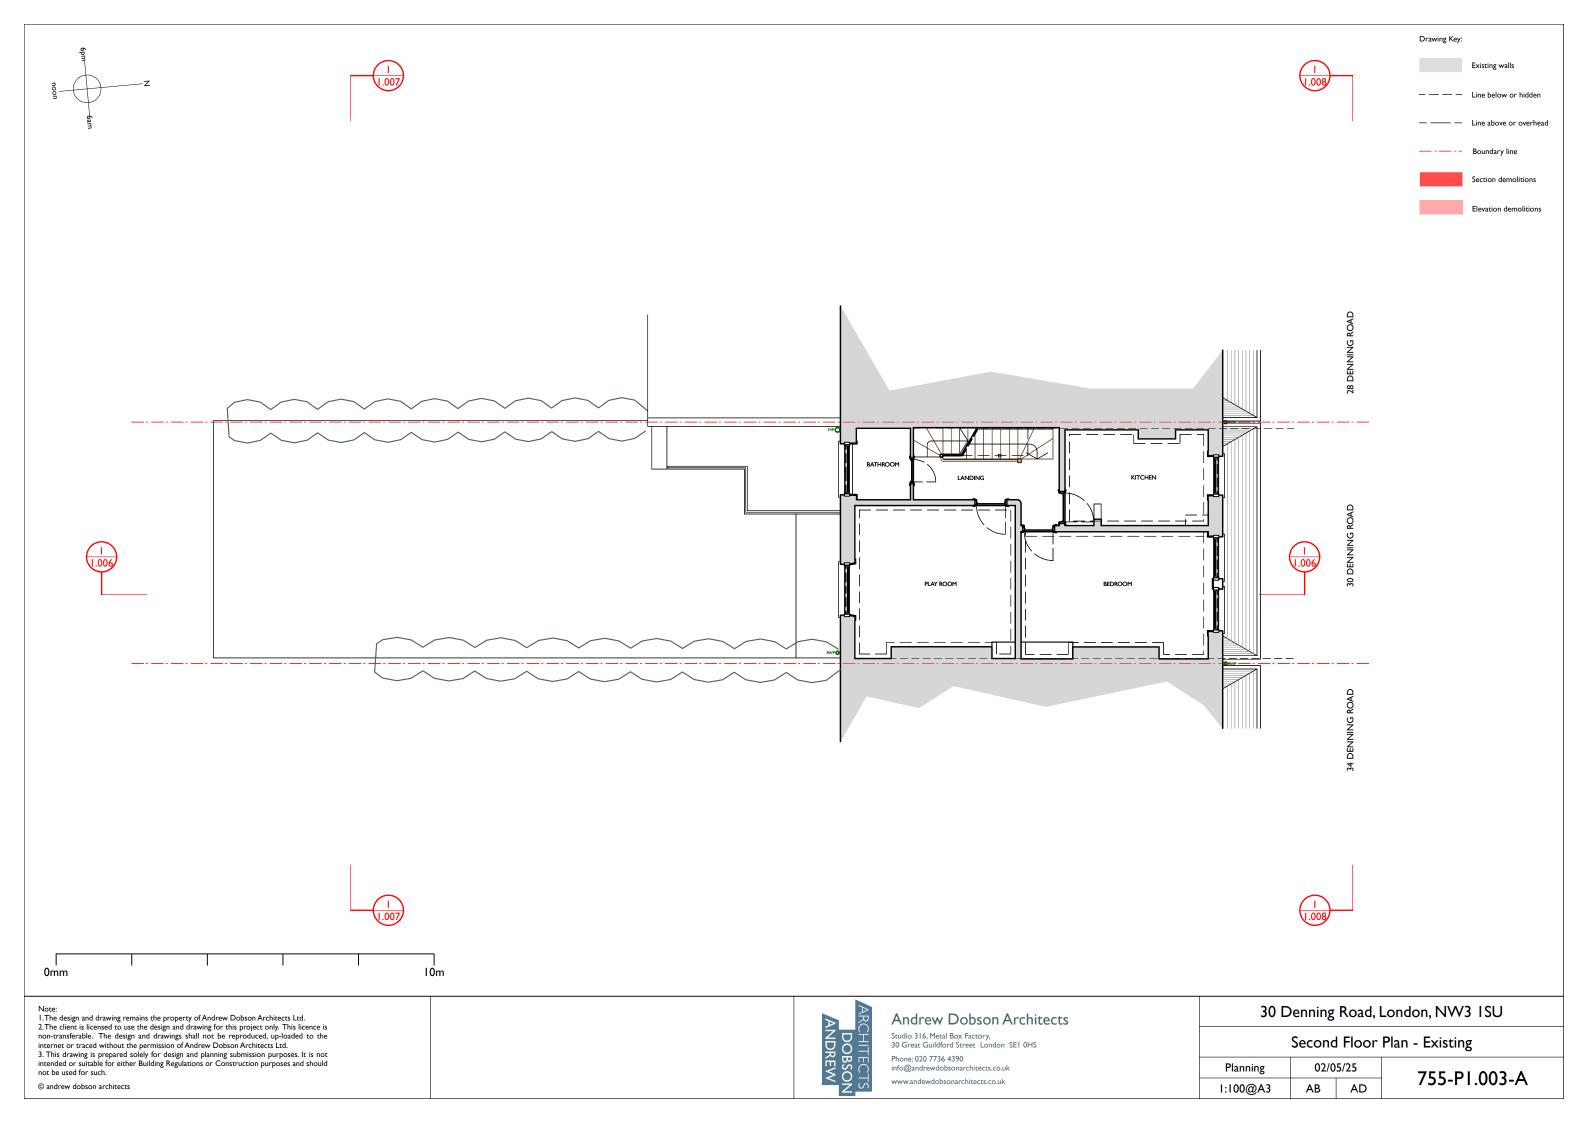

## **Andrew Dobson Architects**

Studio 316, Metal Box Factory, 30 Great Guildford Street London SEI 0HS

Phone: 020 7736 4390 info@andrewdobsonarchitects.co.uk

www. andewdobs on architects. co. uk

| 30 Denning | Road, | London, | NW3 | ISU |
|------------|-------|---------|-----|-----|
|------------|-------|---------|-----|-----|

| Front Elevation - F | roposed |
|---------------------|---------|
|---------------------|---------|

Drawing Key:

Existing walls

---- Boundary line

— — — Line below or hidden

— — Line above or overhead

| Planning | 02/05/25 |    | 755-P1.108-A |
|----------|----------|----|--------------|
| I:100@A3 | AB       | AD | /33-F1.106-A |

not be used for such. © andrew dobson architects

Note:

1. The design and drawing remains the prope