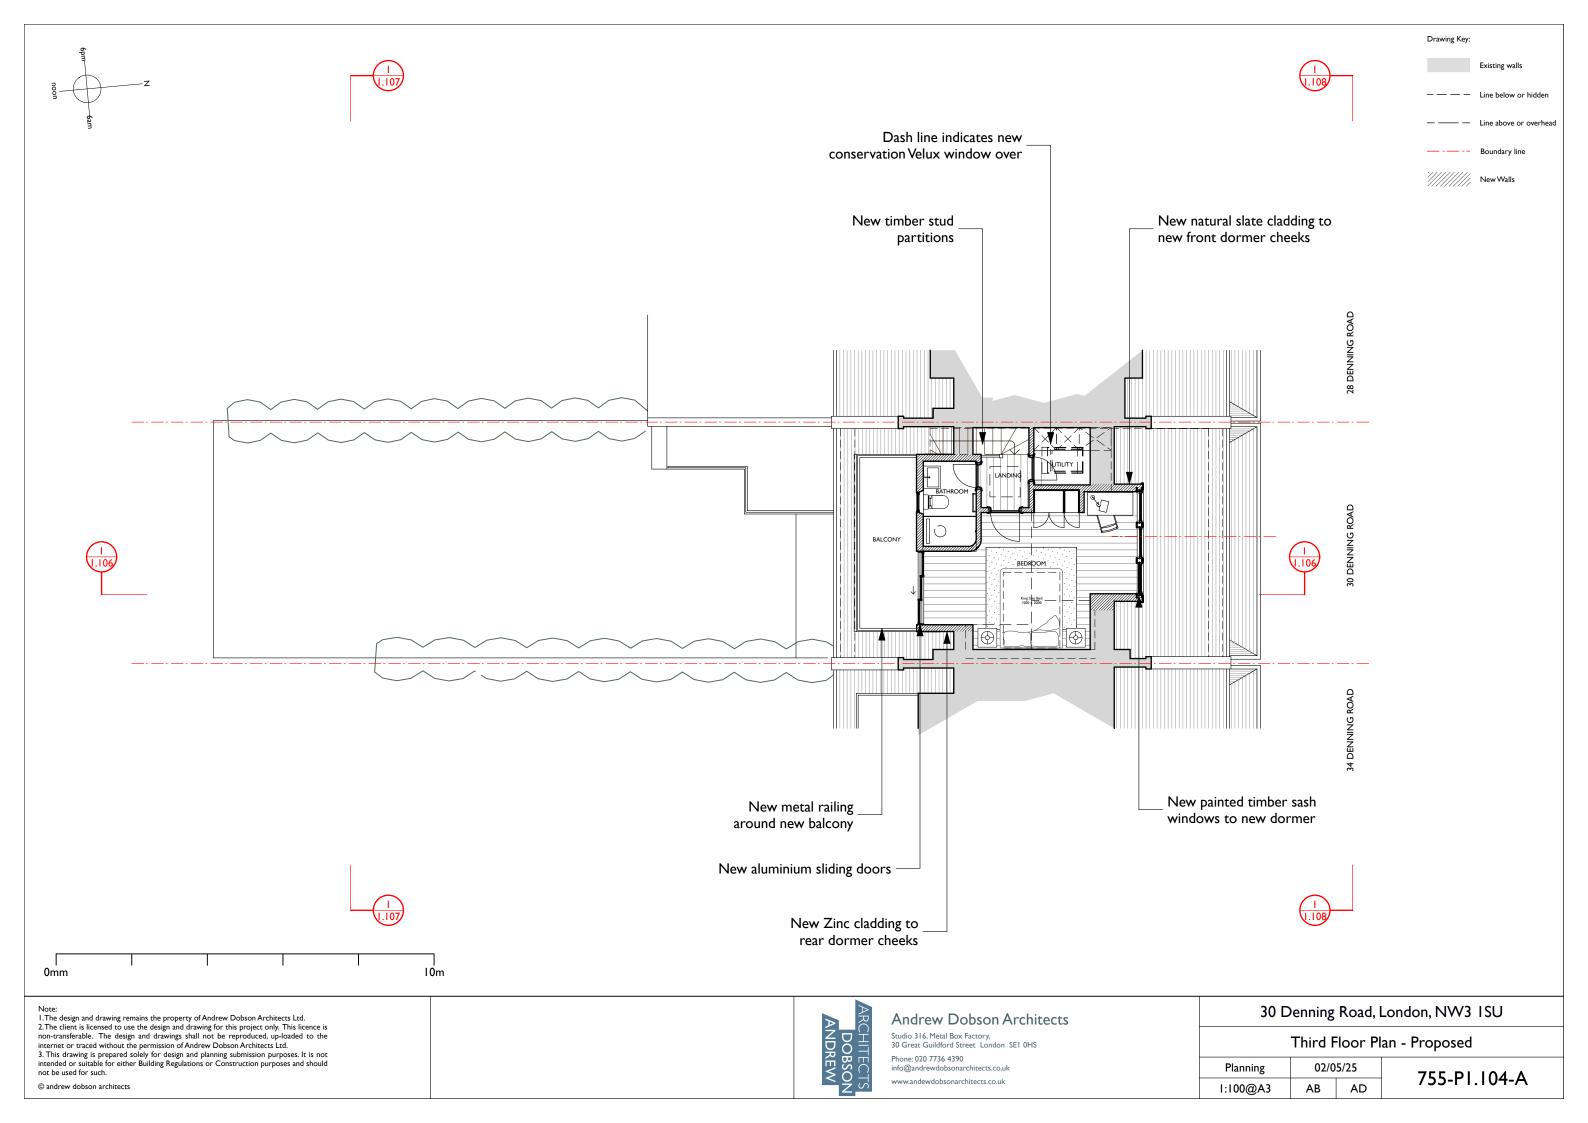

## **Andrew Dobson Architects**

Studio 316, Metal Box Factory, 30 Great Guildford Street London SEI 0HS

Phone: 020 7736 4390 info@andrewdobsonarchitects.co.uk

www. andewdobs on architects. co. uk

| 30 Denning | Road, | London, | NW3 | ISU |
|------------|-------|---------|-----|-----|
|------------|-------|---------|-----|-----|