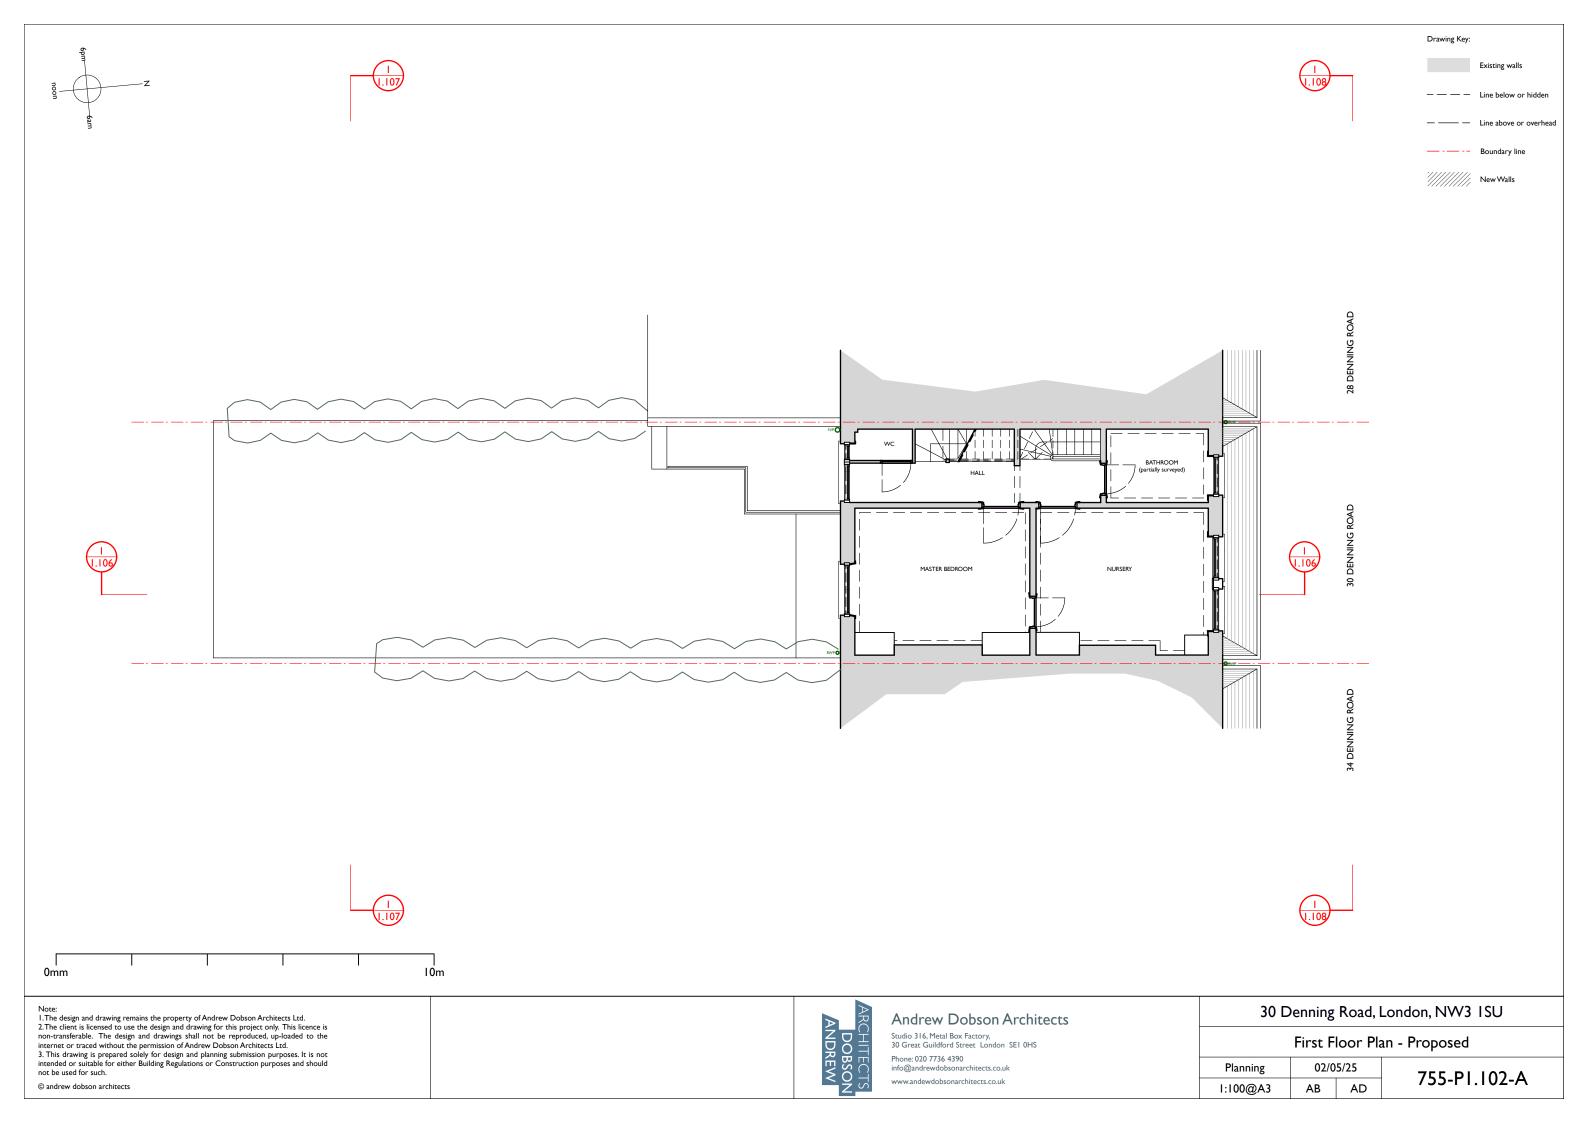

## **Andrew Dobson Architects**

Studio 316, Metal Box Factory, 30 Great Guildford Street London SEI 0HS

Phone: 020 7736 4390 info@andrewdobsonarchitects.co.uk

www. andewdobs on architects. co. uk

| 30 Denning | Road, | London, | NW3 | ISU |
|------------|-------|---------|-----|-----|
|------------|-------|---------|-----|-----|

| Front Elevation - F | roposed |
|---------------------|---------|
|---------------------|---------|

Drawing Key:

Existing walls

---- Boundary line

— — — Line below or hidden

— — Line above or overhead

| Planning | 02/05/25 |    | 755-P1.108-A |
|----------|----------|----|--------------|
| I:100@A3 | AB       | AD | /33-F1.106-A |