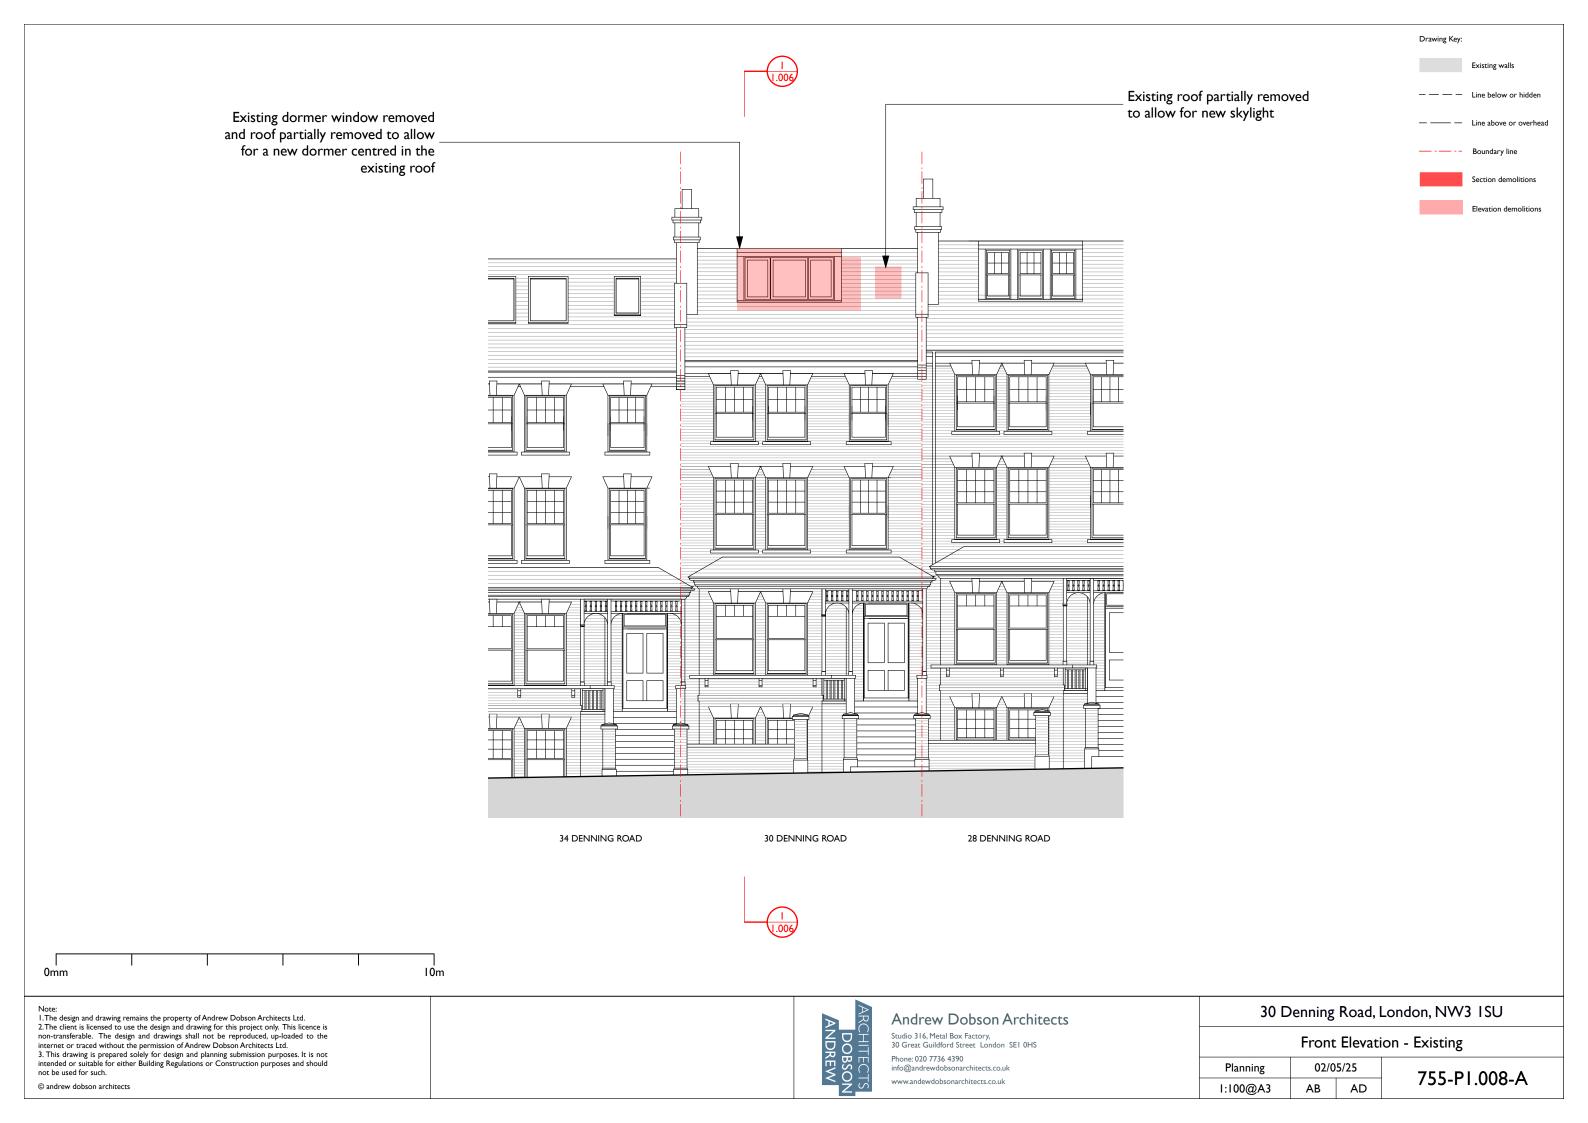

## **Andrew Dobson Architects**

Studio 316, Metal Box Factory, 30 Great Guildford Street London SEI 0HS

Phone: 020 7736 4390 info@andrewdobsonarchitects.co.uk

www. andewdobs on architects. co. uk

| 30 Denning | Road, | London, | NW3 | ISU |
|------------|-------|---------|-----|-----|
|------------|-------|---------|-----|-----|

| Front Elevation - F | roposed |
|---------------------|---------|
|---------------------|---------|

Drawing Key:

Existing walls

---- Boundary line

— — — Line below or hidden

— — Line above or overhead

| Planning | 02/05/25 |    | 755-P1.108-A |
|----------|----------|----|--------------|
| I:100@A3 | AB       | AD | /33-F1.106-A |