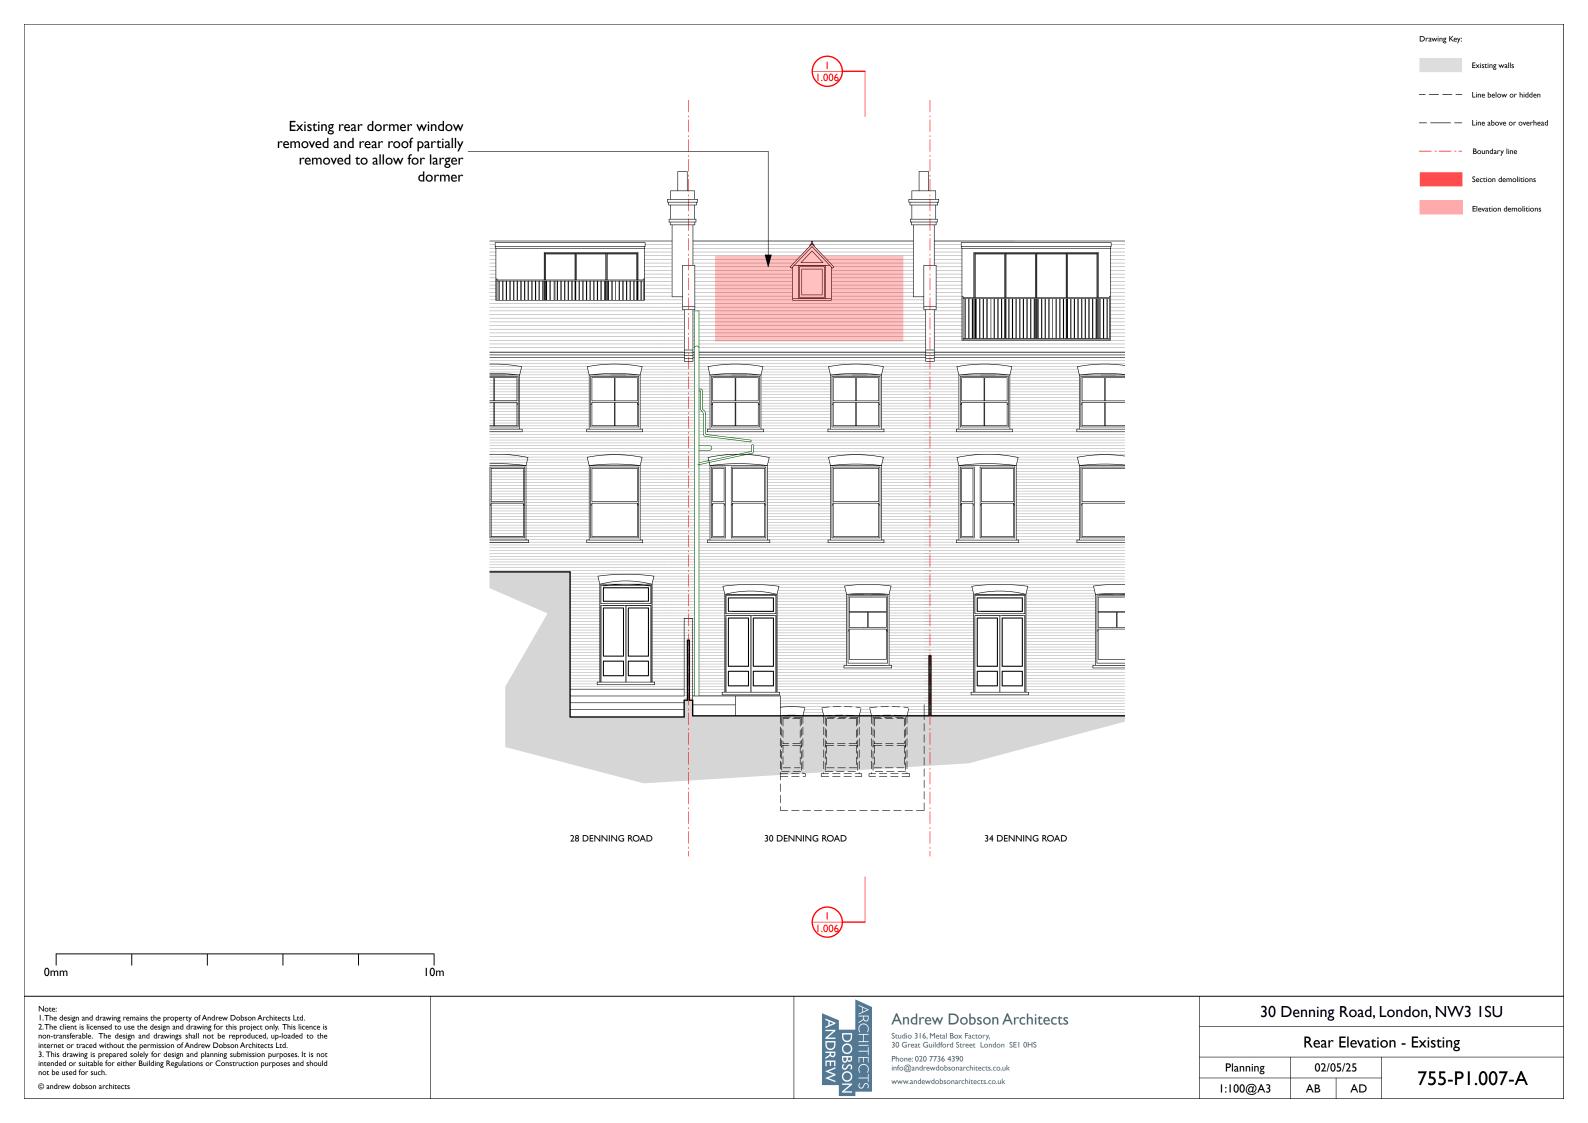

## **Andrew Dobson Architects**

Studio 316, Metal Box Factory, 30 Great Guildford Street London SEI 0HS

Phone: 020 7736 4390 info@andrewdobsonarchitects.co.uk

www. andewdobs on architects. co. uk

| 30 Denning | Road, | London, | NW3 | ISU |
|------------|-------|---------|-----|-----|
|------------|-------|---------|-----|-----|

| Front Elevation - F | roposed |
|---------------------|---------|
|---------------------|---------|

Drawing Key:

Existing walls

---- Boundary line

— — — Line below or hidden

— — Line above or overhead

| Planning | 02/05/25 |    | 755-P1.108-A |
|----------|----------|----|--------------|
| I:100@A3 | AB       | AD | /33-F1.106-A |