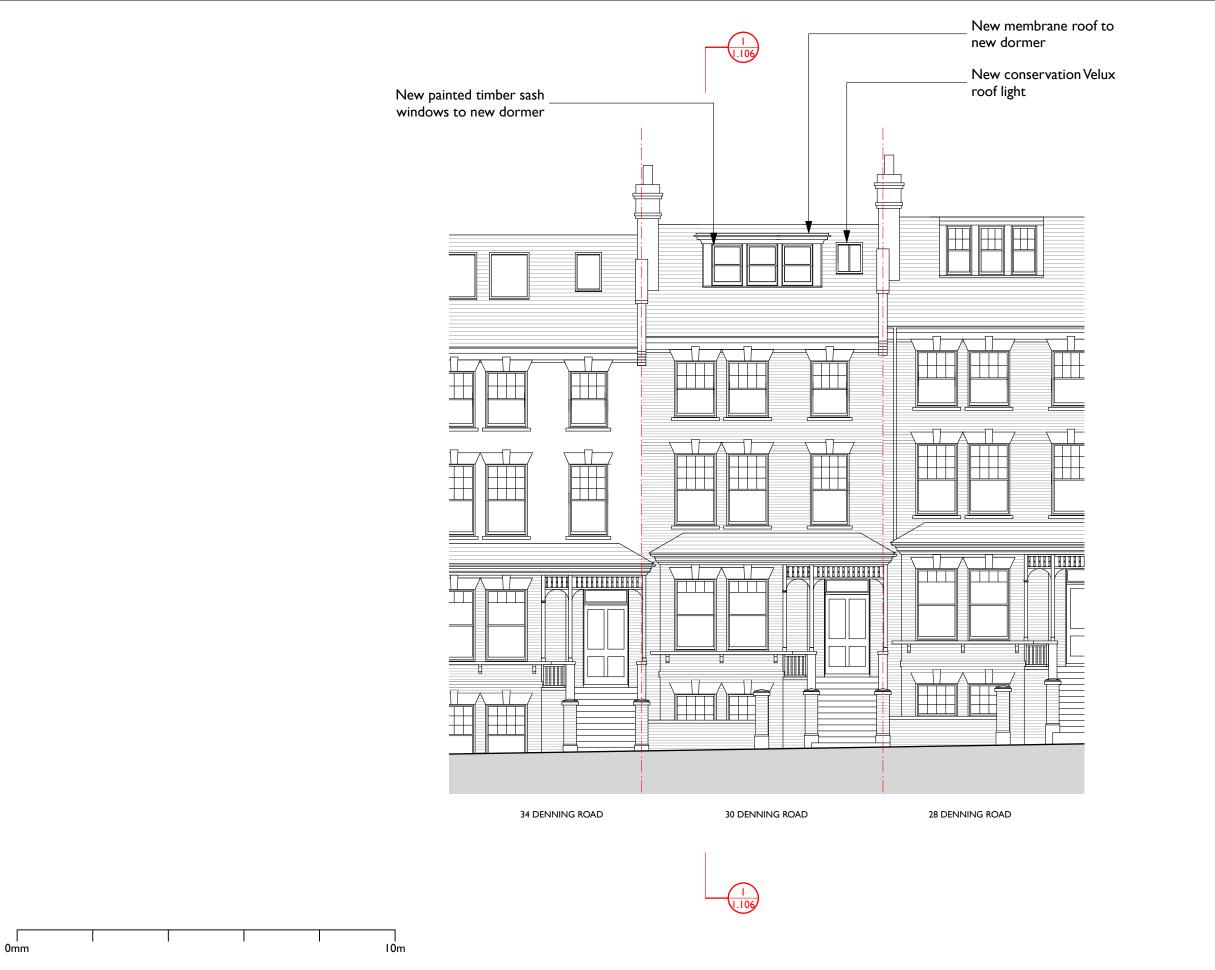

## **Andrew Dobson Architects**

Studio 316, Metal Box Factory, 30 Great Guildford Street London SEI 0HS

Phone: 020 7736 4390 info@andrewdobsonarchitects.co.uk

www. andewdobs on architects. co. uk

| 30 Denning | Road, | London, | NW3 | ISU |
|------------|-------|---------|-----|-----|
|------------|-------|---------|-----|-----|

| Front Elevation - F | roposed |
|---------------------|---------|
|---------------------|---------|

Drawing Key:

Existing walls

---- Boundary line

— — — Line below or hidden

— — Line above or overhead

| Planning | 02/05/25 |    | 755-P1.108-A |
|----------|----------|----|--------------|
| I:100@A3 | AB       | AD | /33-F1.106-A |