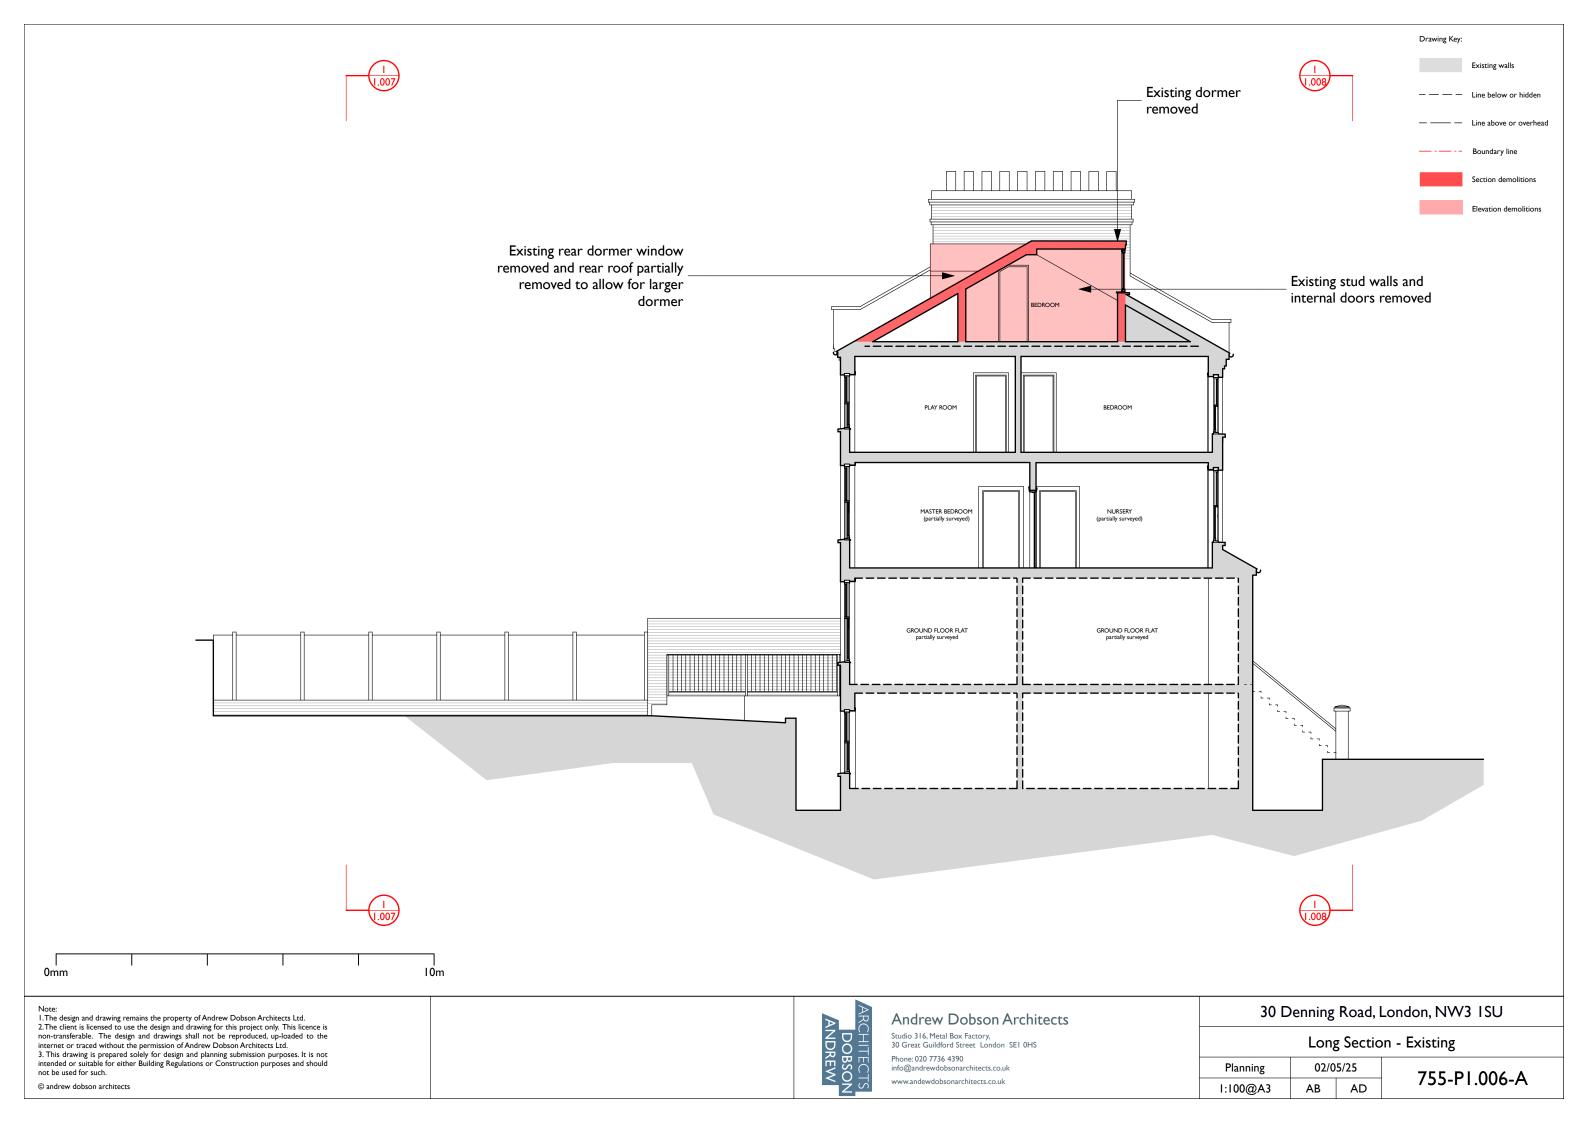

## **Andrew Dobson Architects**

Studio 316, Metal Box Factory, 30 Great Guildford Street London SEI 0HS

Phone: 020 7736 4390 info@andrewdobsonarchitects.co.uk

www. andewdobs on architects. co. uk

| 30 Denning | Road, | London, | NW3 | ISU |
|------------|-------|---------|-----|-----|
|------------|-------|---------|-----|-----|

| Front Elevation - F | roposed |
|---------------------|---------|
|---------------------|---------|

Drawing Key:

Existing walls

---- Boundary line

— — — Line below or hidden

— — Line above or overhead

| Planning | 02/05/25 |    | 755-P1.108-A |
|----------|----------|----|--------------|
| I:100@A3 | AB       | AD | /33-F1.106-A |

not be used for such. © andrew dobson architects

Note:

1. The design and drawing remains the property