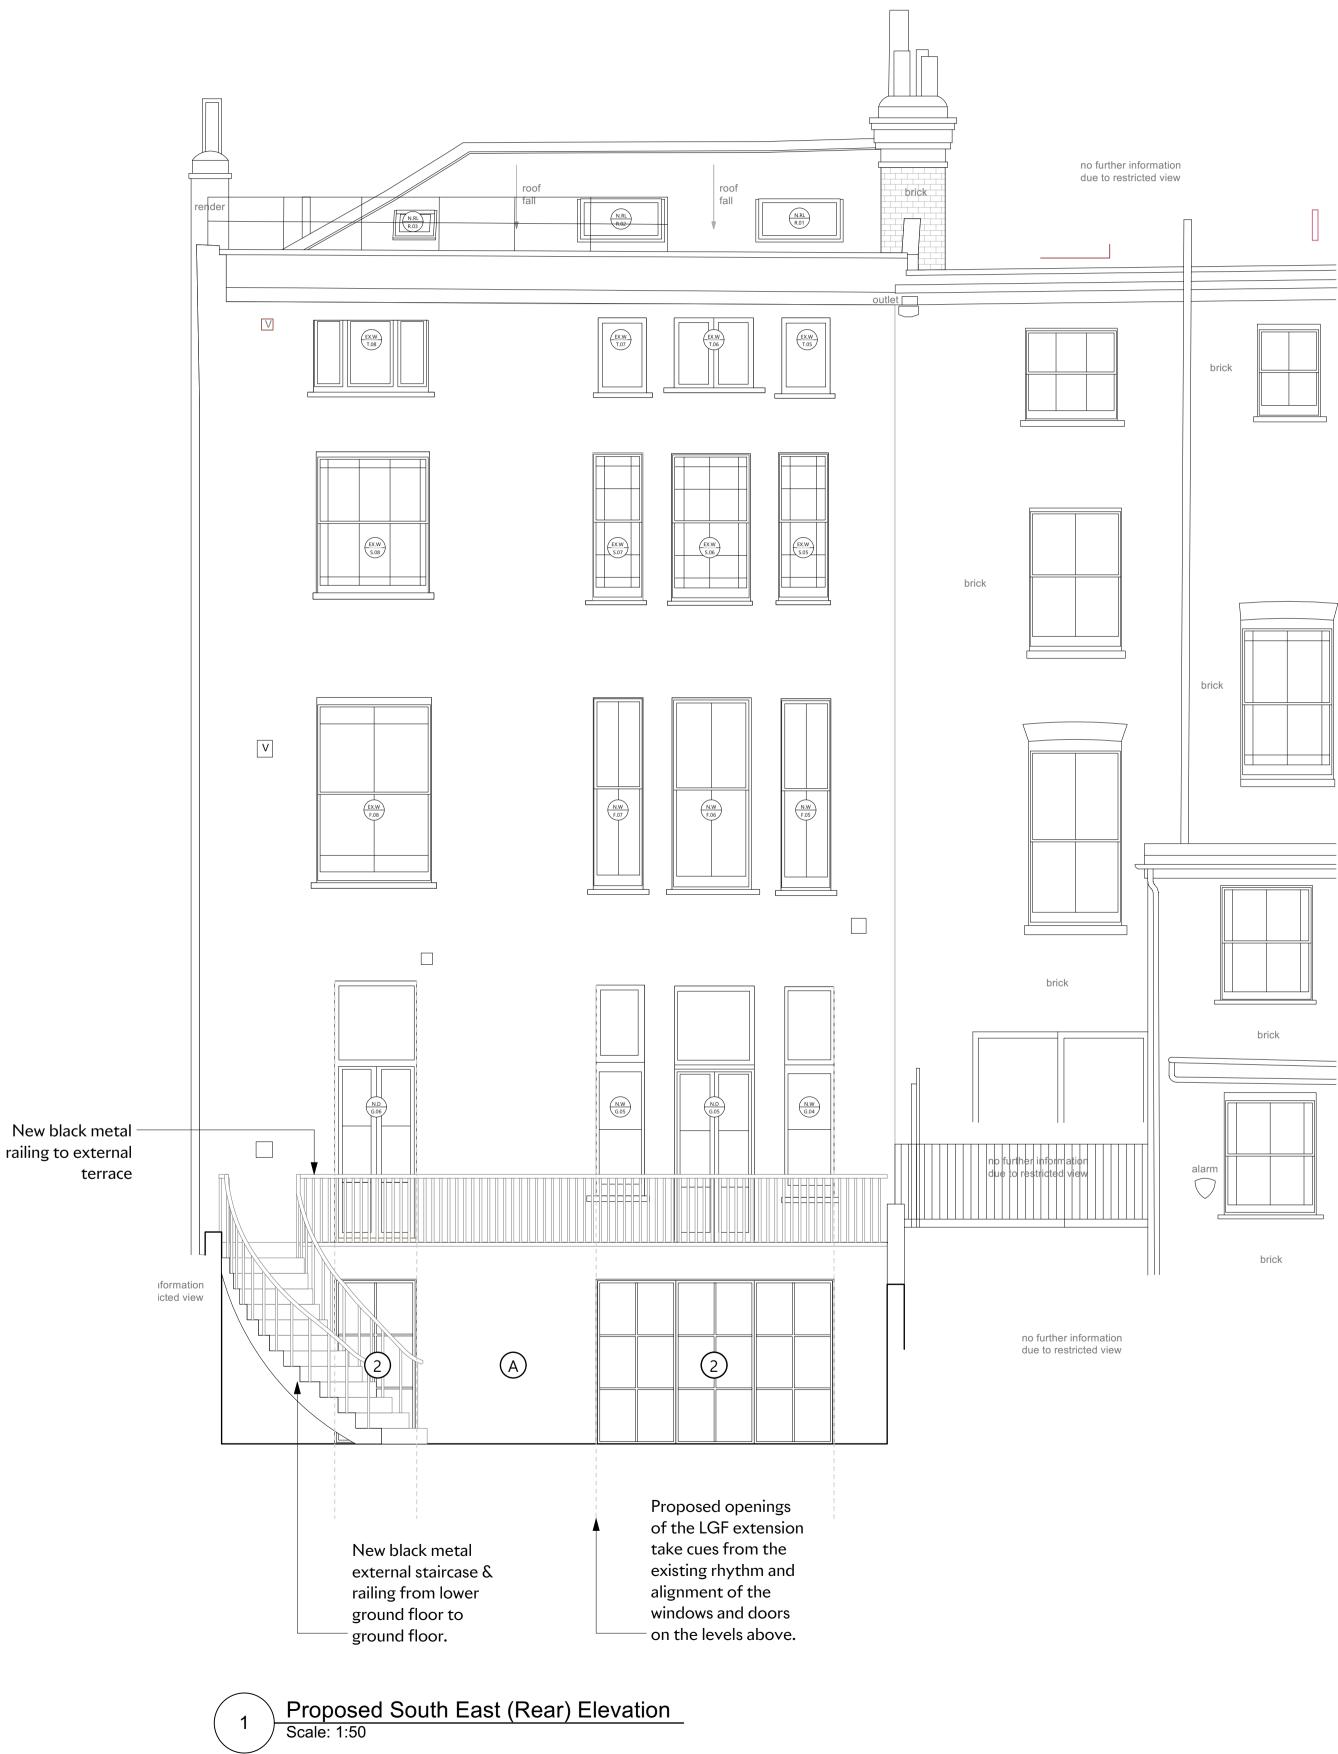

#### **ANNOTATION KEY :**

- 1 NEW OPENING IN EXISTING FABRIC.
- 2 NEW METAL FRAMED CRITTAL DOORS & WINDOWS; GLAZING BARS TO MATCH STYLE OF SASHES.

#### FINISHES KEY :

| (A) | RENDER - COLOUR TBC |
|-----|---------------------|
| B   | METAL               |

#### **ANNOTATION KEY :**

EXISTING - NON ORIGINAL WALLS PROPOSED

ASSUMED SITE BOUNDARY

#### **GENERAL NOTE:**

ALL FLOOR LEVELS SHOWN ARE AOD.