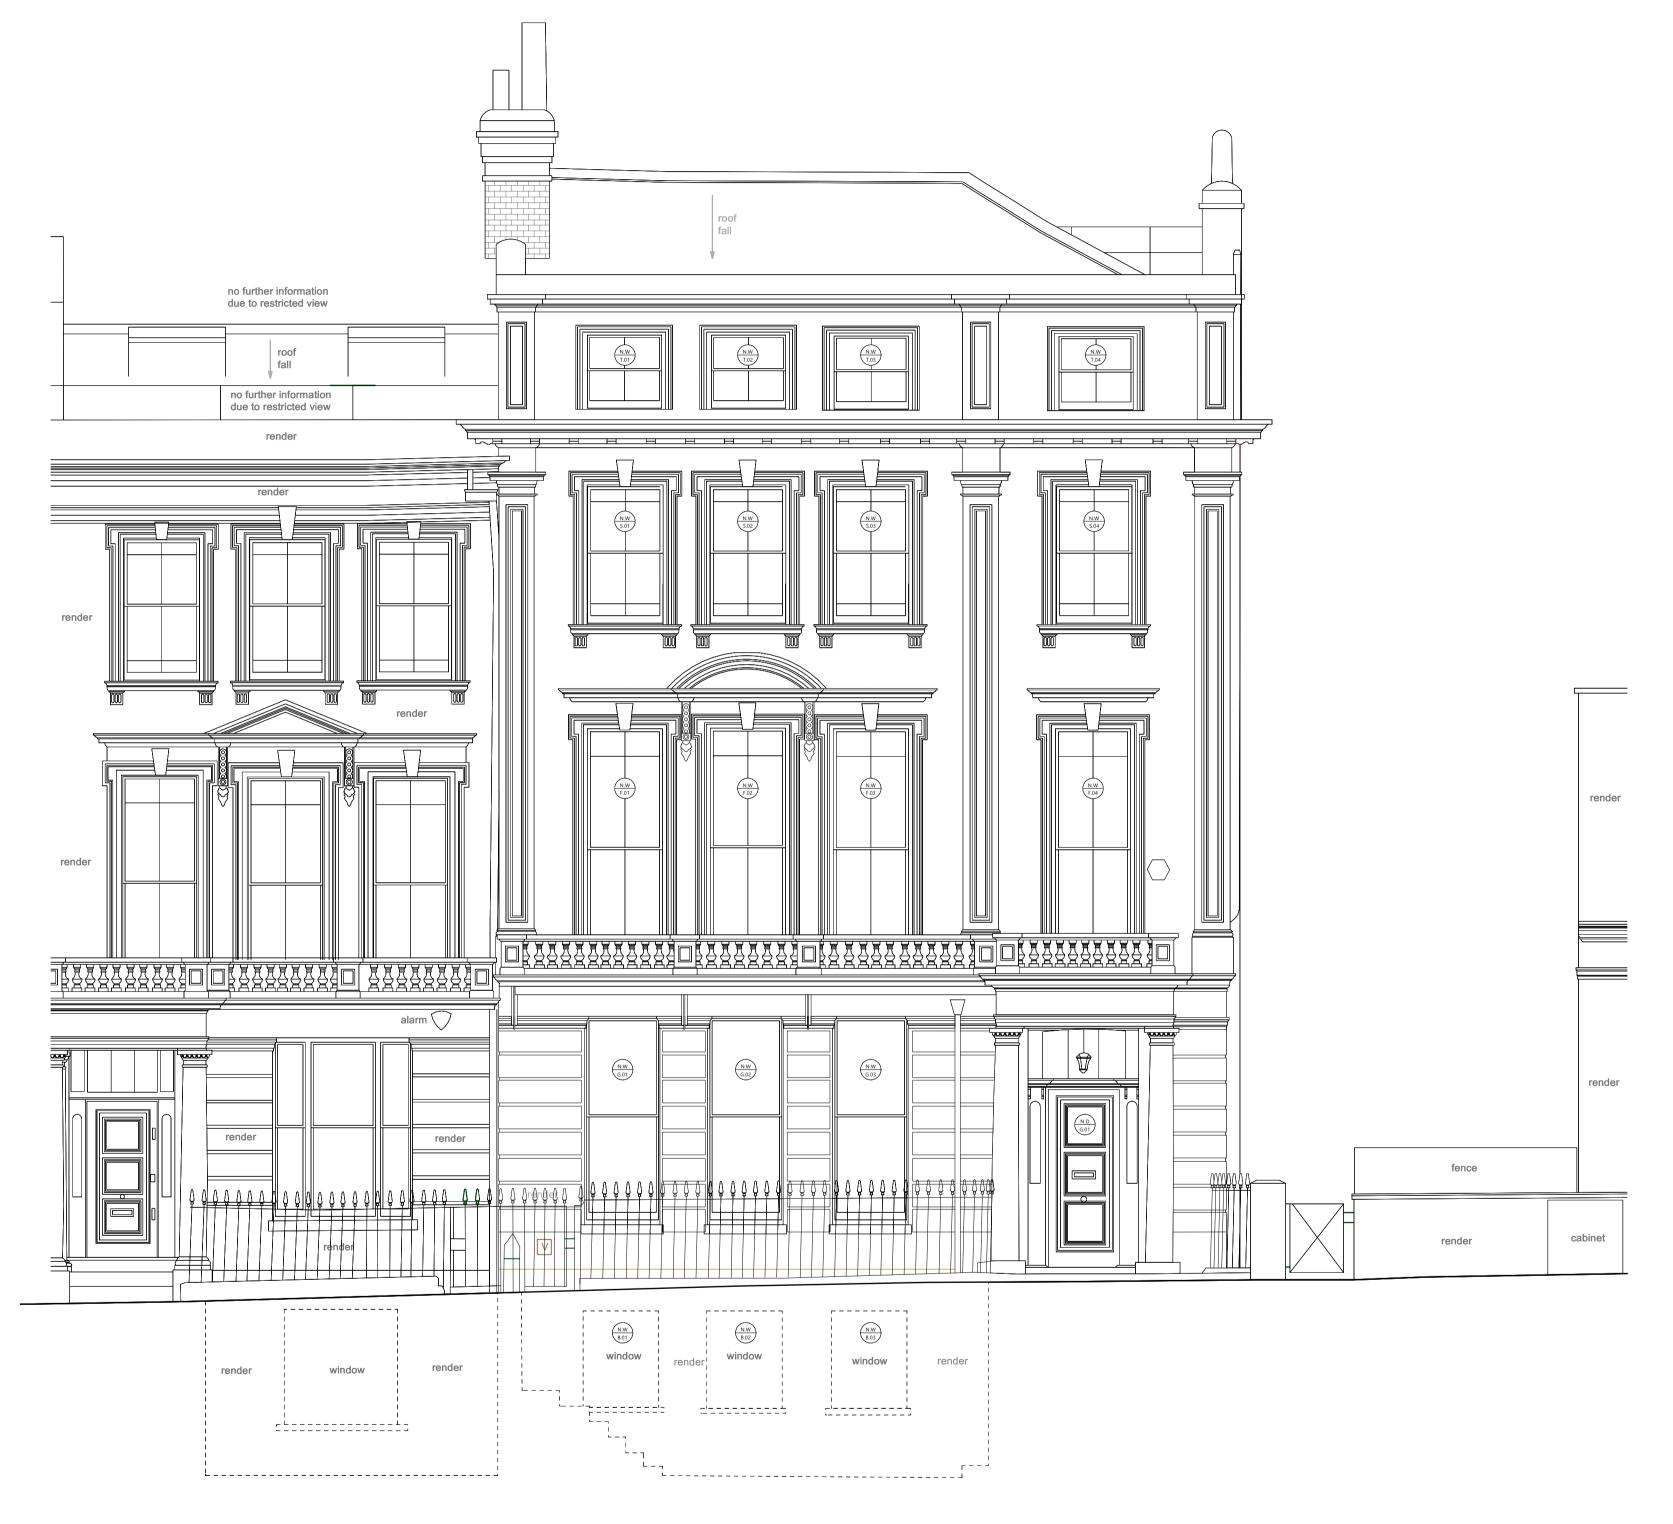

### **ANNOTATION KEY:**

1) NEW OPENING IN EXISTING FABRIC.

NEW METAL FRAMED CRITTAL DOORS & WINDOWS; GLAZING BARS TO MATCH STYLE OF SASHES.

#### **FINISHES KEY:**

A RENDER - COLOUR TBC

B METAL

KEY PLAN

1 Proposed North West (Front) Elevation - No Alterations
Scale: 1:50

#### **ANNOTATION KEY:**

any design copyright.

EXISTING - ORIGINAL WALLS

EXISTING - NON ORIGINAL WALLS

PROPOSED

----- ASSUMED SITE BOUNDARY

#### **GENERAL NOTE:**

ALL FLOOR LEVELS SHOWN ARE AOD.

# **Bridget Smith**

Drawing Title

rawing ritle

**Proposed Elevations - NW** 

Scale

Date Created

1:50 A1

Drawing Number