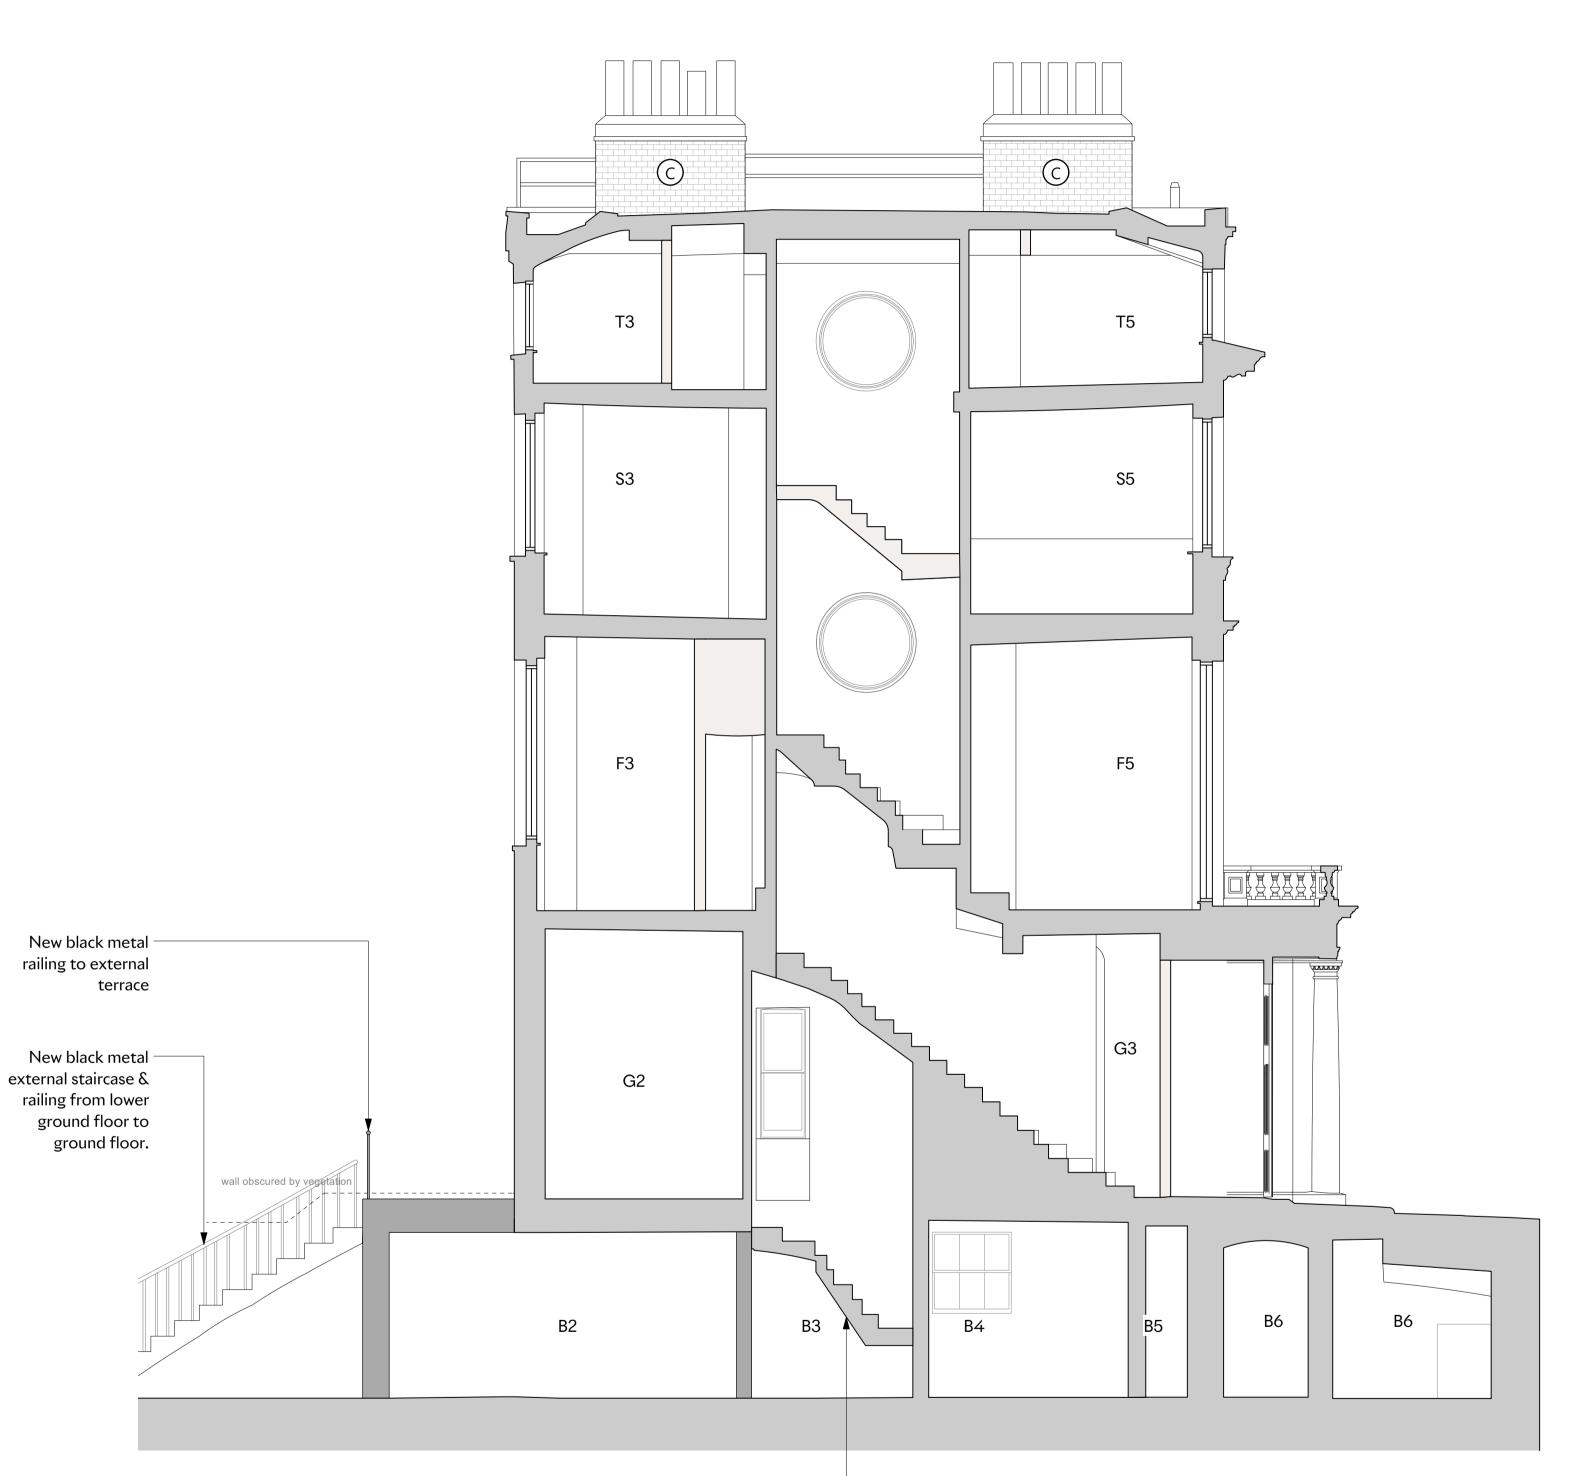

#### **ANNOTATION KEY :**

- 1 NEW OPENING IN EXISTING FABRIC.
- 2 NEW METAL FRAMED CRITTAL DOORS & WINDOWS; GLAZING BARS TO MATCH STYLE OF SASHES.

#### FINISHES KEY :

| A | RENDER - COLOUR TBC |
|---|---------------------|
| B | METAL               |

Joinery to underside of staircase to be removed. —

#### **ANNOTATION KEY :**

EXISTING - NON ORIGINAL WALLS

ASSUMED SITE BOUNDARY

### **GENERAL NOTE:**

ALL FLOOR LEVELS SHOWN ARE AOD.