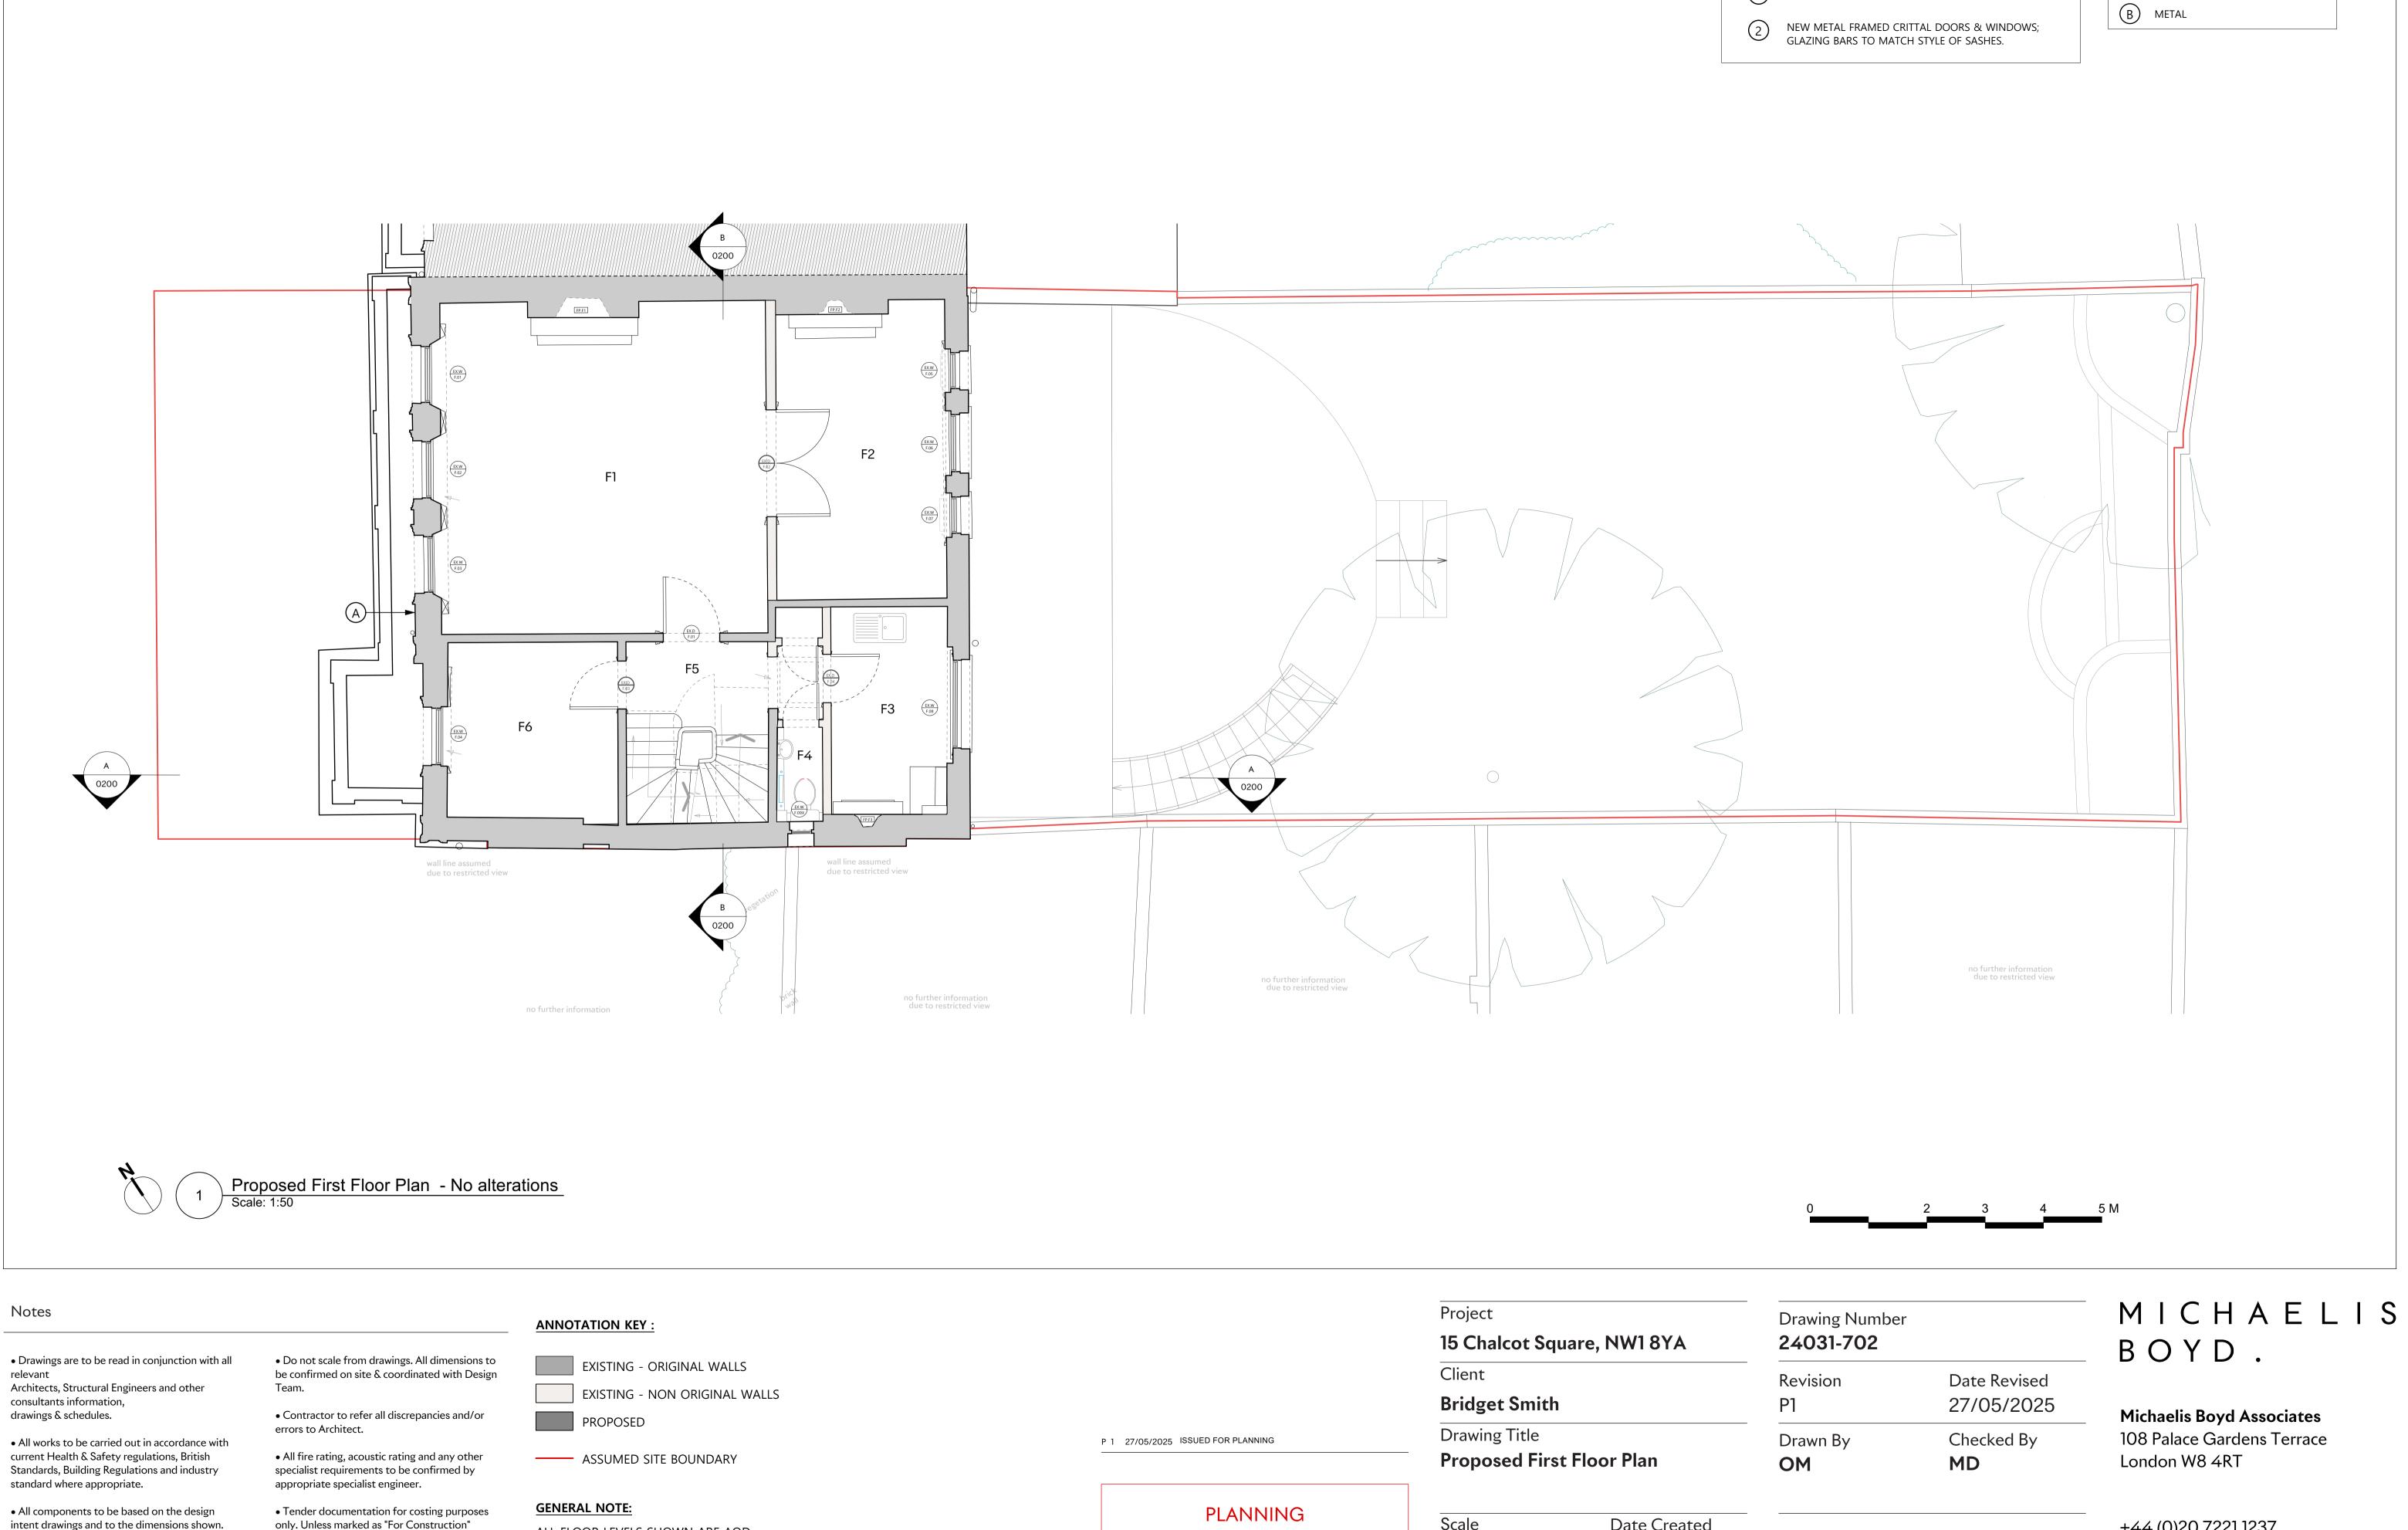

drawings are not to be used for construction.

ALL FLOOR LEVELS SHOWN ARE AOD.

# **ANNOTATION KEY :**

|                                    | Project<br><b>15 Chalcot Square, NW1 8YA</b> |    | Drawing<br><b>24031</b> - |                              |
|------------------------------------|----------------------------------------------|----|---------------------------|------------------------------|
|                                    |                                              |    |                           |                              |
|                                    | Client                                       |    |                           | Revision                     |
|                                    | Bridget Smith                                |    | P1                        |                              |
| P 1 27/05/2025 ISSUED FOR PLANNING | Drawing Title Proposed First Floor Plan      |    | Drawn B                   |                              |
|                                    |                                              |    | OM                        |                              |
| PLANNING                           | Scale                                        |    | Date Created              |                              |
| I                                  | 1:50                                         | A1 | 09/10/2024                | Do not scale<br>site. Report |

(1) NEW OPENING IN EXISTING FABRIC.