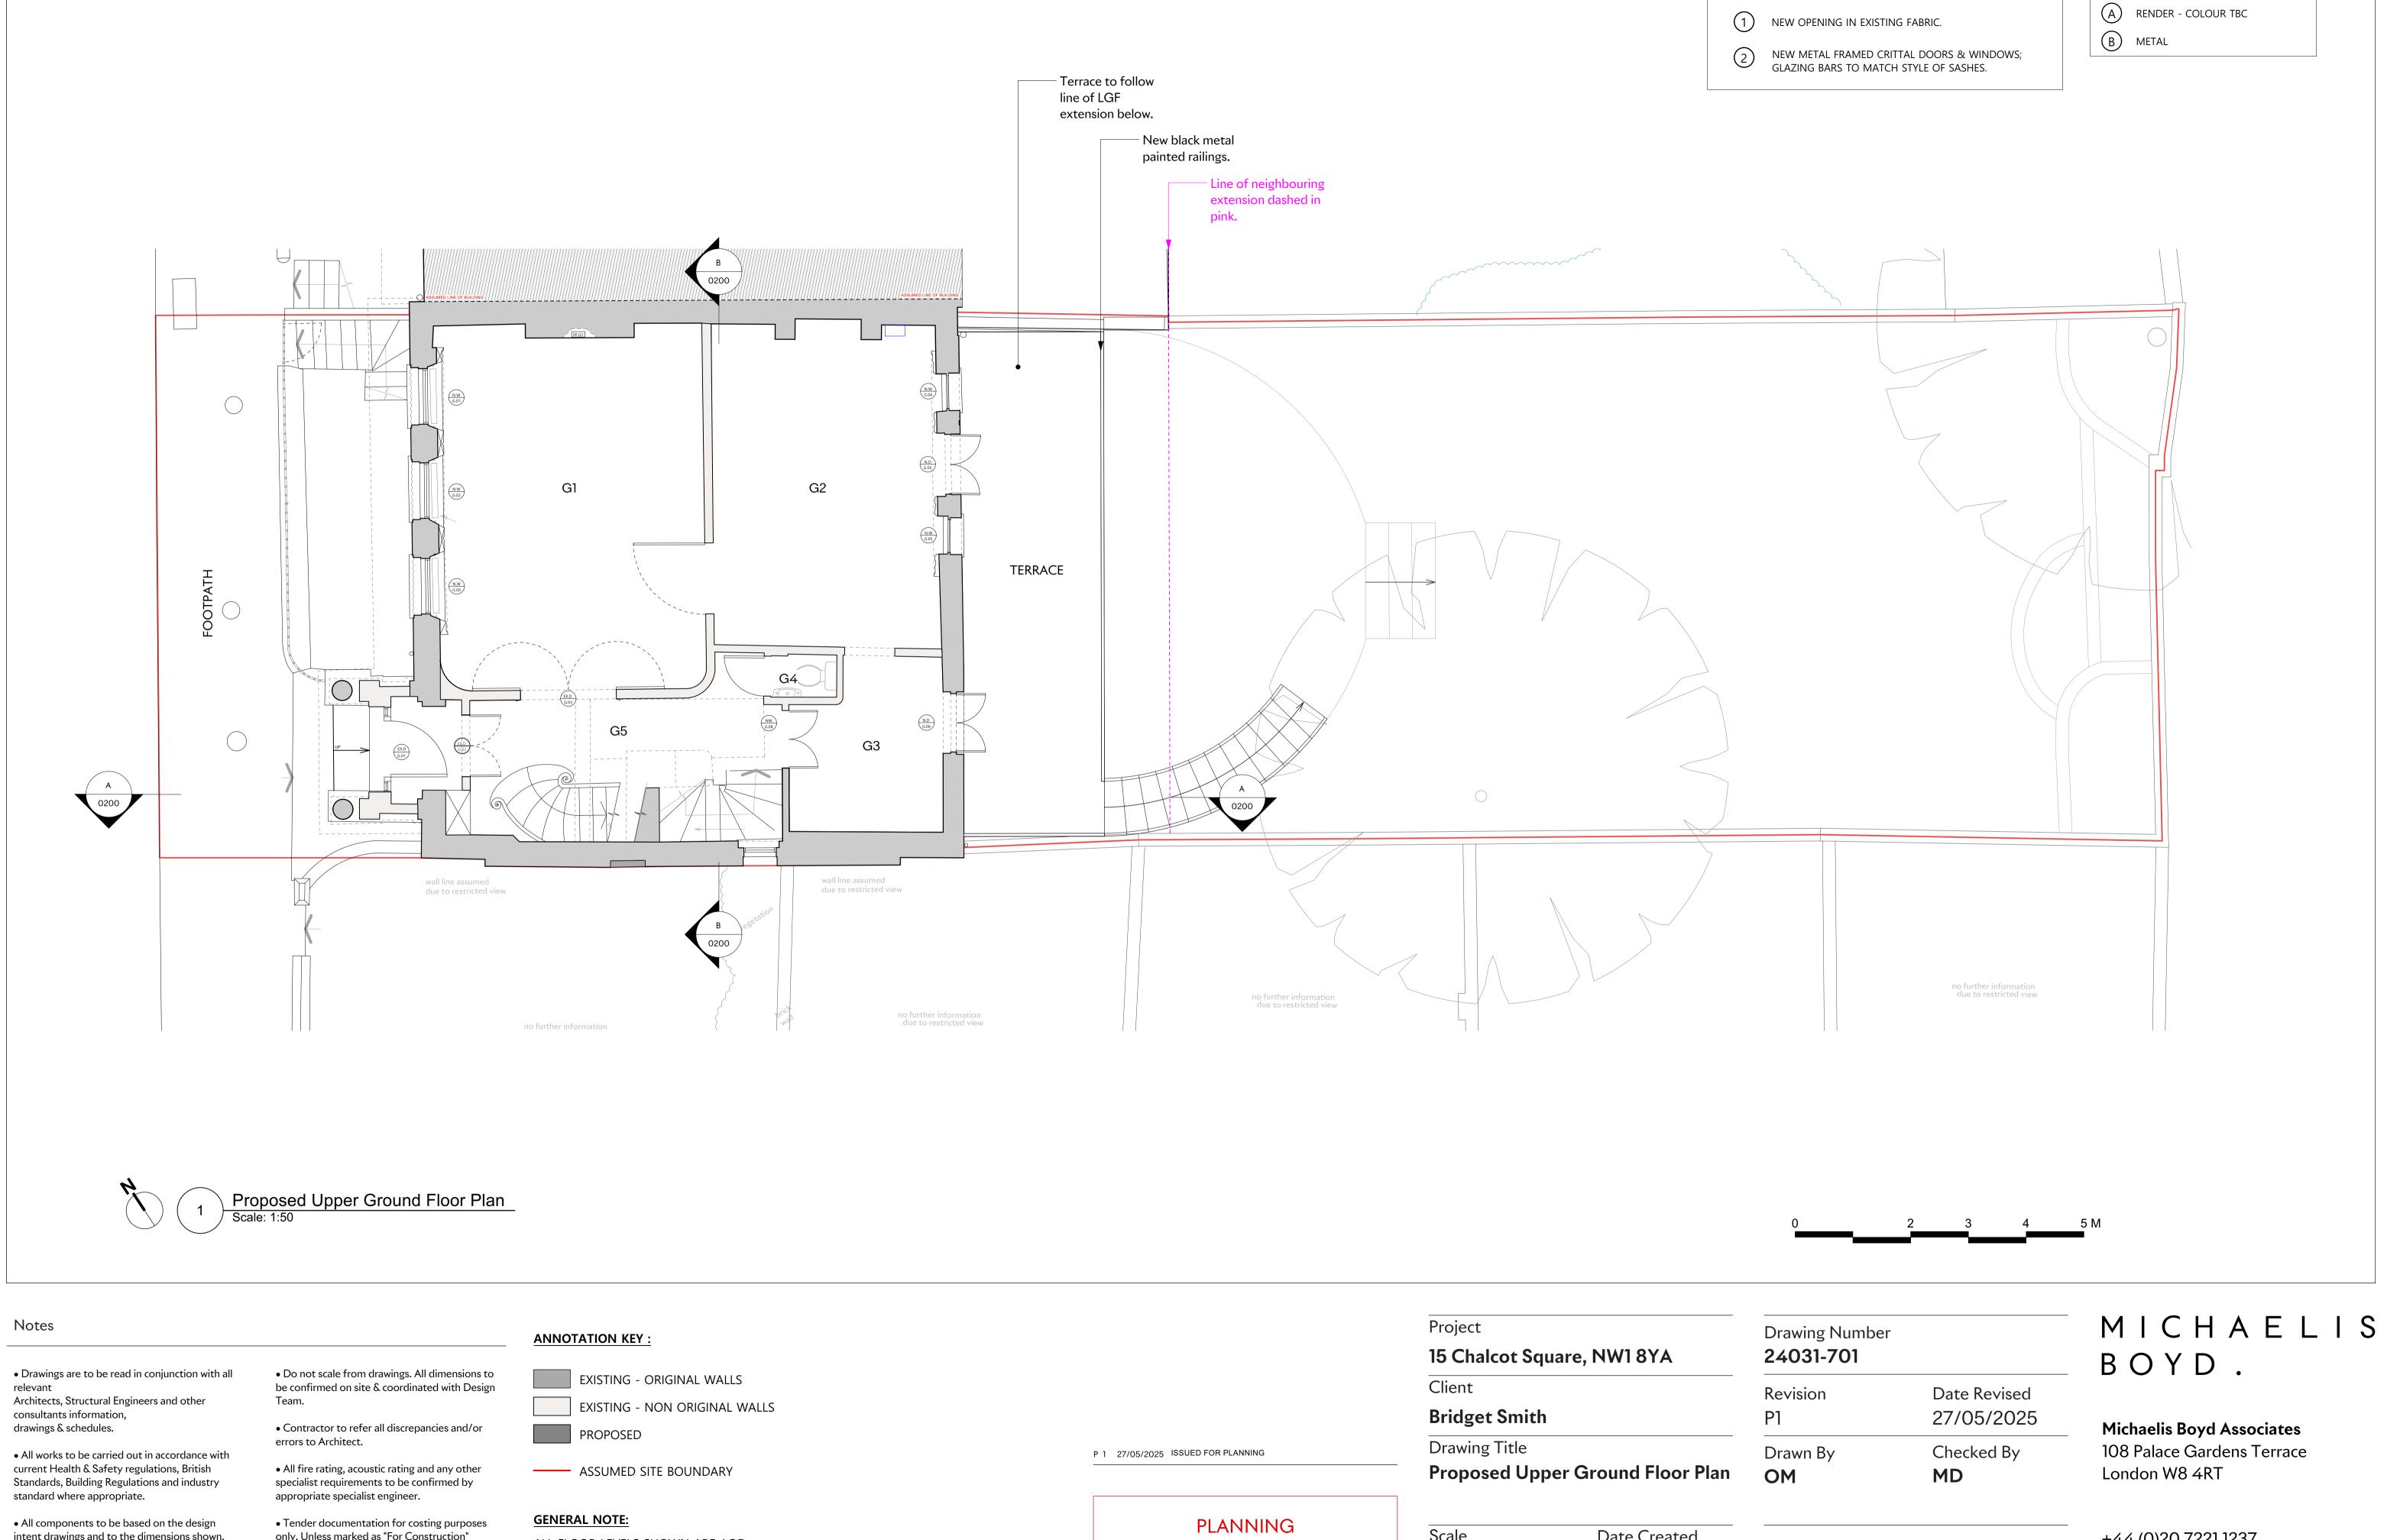

# **ANNOTATION KEY :**

|                            |                                                 | Drawing                                                                                |
|----------------------------|-------------------------------------------------|----------------------------------------------------------------------------------------|
| 15 Chalcot Square, NW1 8YA |                                                 | 24031-                                                                                 |
| Client                     |                                                 | Revision                                                                               |
| <b>Bridget Smith</b>       |                                                 | P1                                                                                     |
| Drawing Title              |                                                 | Drawn B                                                                                |
| Proposed Upper             | Ground Floor Plan                               | OM                                                                                     |
| Scale                      | Date Created                                    |                                                                                        |
|                            | 09/10/2024                                      | Do not scale<br>site. Report                                                           |
|                            | Client<br><b>Bridget Smith</b><br>Drawing Title | Client Bridget Smith Drawing Title Proposed Upper Ground Floor Plan Scale Date Created |