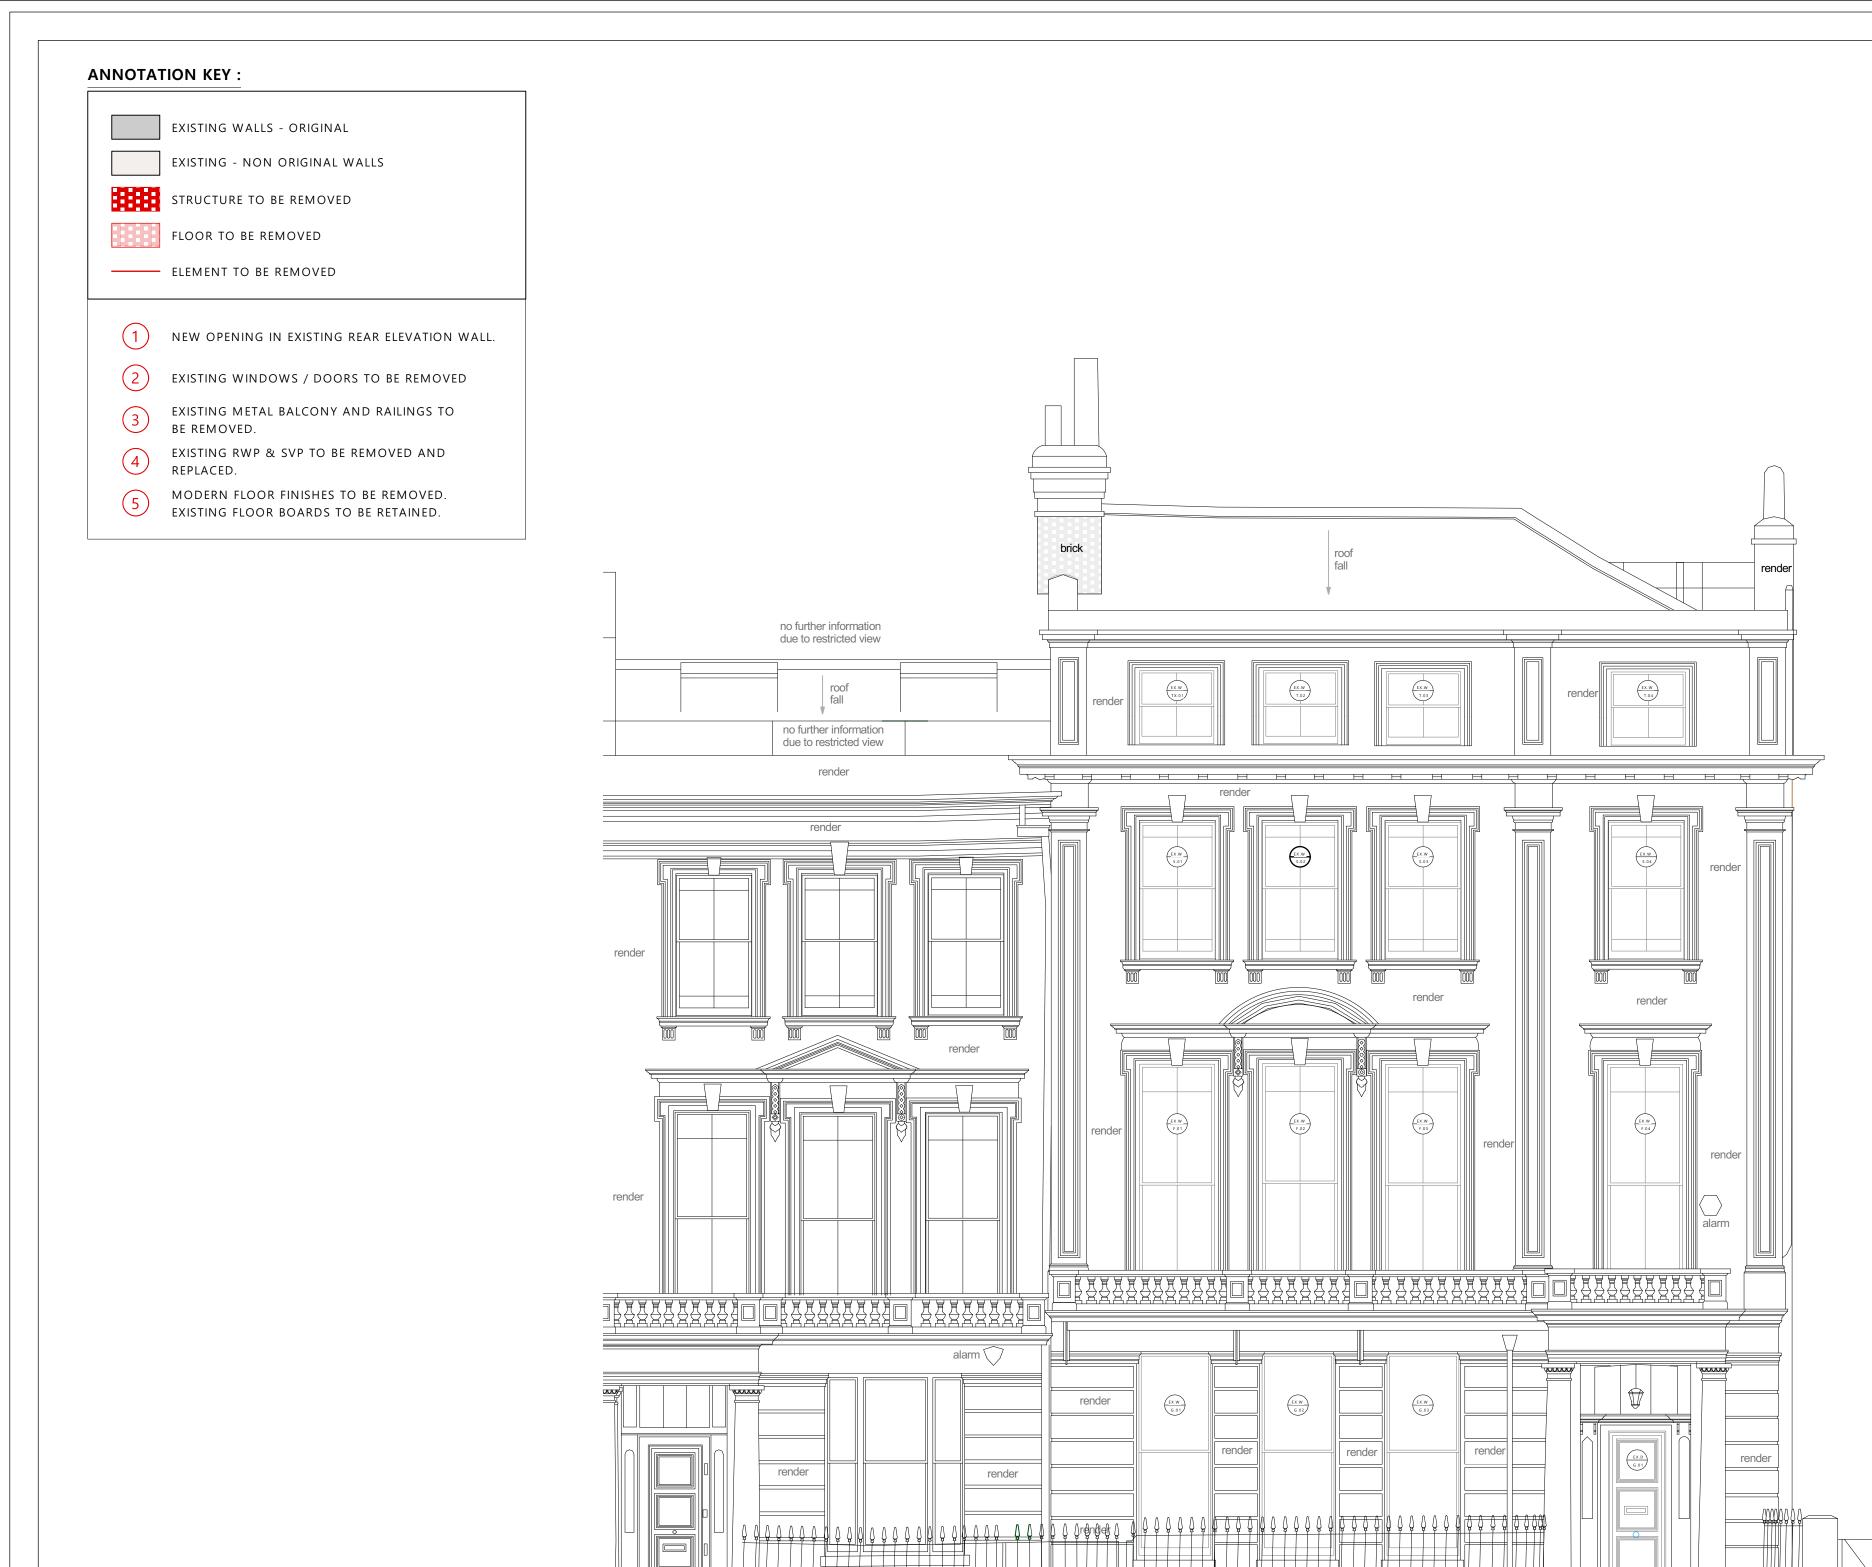

Existing / Demolition North West (Front) Elevation - No Alterations

Scale: 1:50

render

window

render

EX.W B.03

window

render