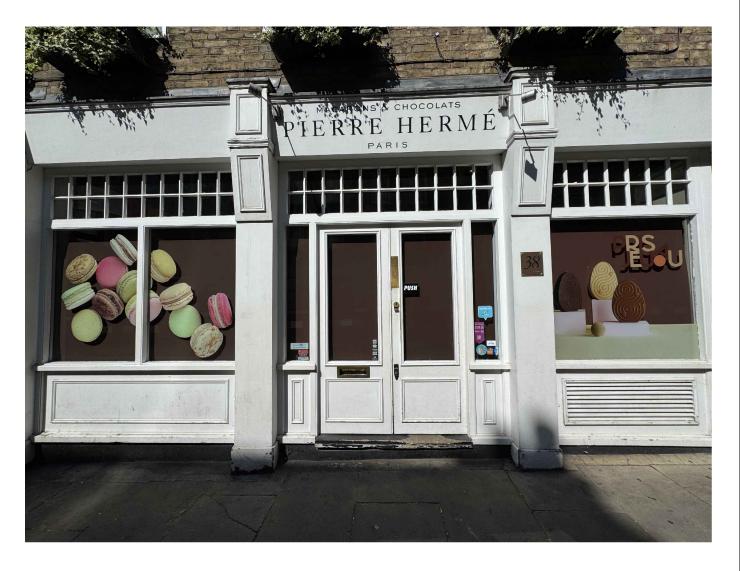

## PIERRE HERME 38 MONMOUTH STREET, LONDON, WC2H 9EP

CONSENT TO DISPLAY ADVERTISEMENT MAY 2025

| DO NOT SCALE THIS DRAWING THE CONTRACTOR IS TO CHECK AND VERIFY ALL BULLIDING AND STEE DIMENSIONS BEFORE DISCREPANCIES BE DISCOVERED PLEASE INFORM THE AROTHET MIMEDIATELY. | NOTES: | NOTES: | NOTES: | REV. DATE DESCRIPTION | OMNI DE<br>AGUITETIME PANNIG INTERORDESION | STAGE: PLANNING DWG. BIRTHDATE: 22/05/25  SCALE:          |
|-----------------------------------------------------------------------------------------------------------------------------------------------------------------------------|--------|--------|--------|-----------------------|--------------------------------------------|-----------------------------------------------------------|
| THIS DRAWING IS TO READ IN CONJUNCTION WITH RELEVANT STRUCTURAL ENGINEERS, MAKE ENGINEERS AND SPECUALIST CONSULTANTS DRAWINGS.                                              |        |        |        |                       | 96 BELSIZE LANE<br>LONDON<br>NW3 5BE, UK   | TITLE: COVER BUILDING: 38 MONMOUTH STREET, LONDO WC2H 9EP |
| NOT FOR CONSTRUCTION                                                                                                                                                        |        |        |        |                       | TEL +44 (0)20 3475 9456<br>WWW.OMNIDE.COM  | SHEET.NO.: A-0.00 REV.                                    |