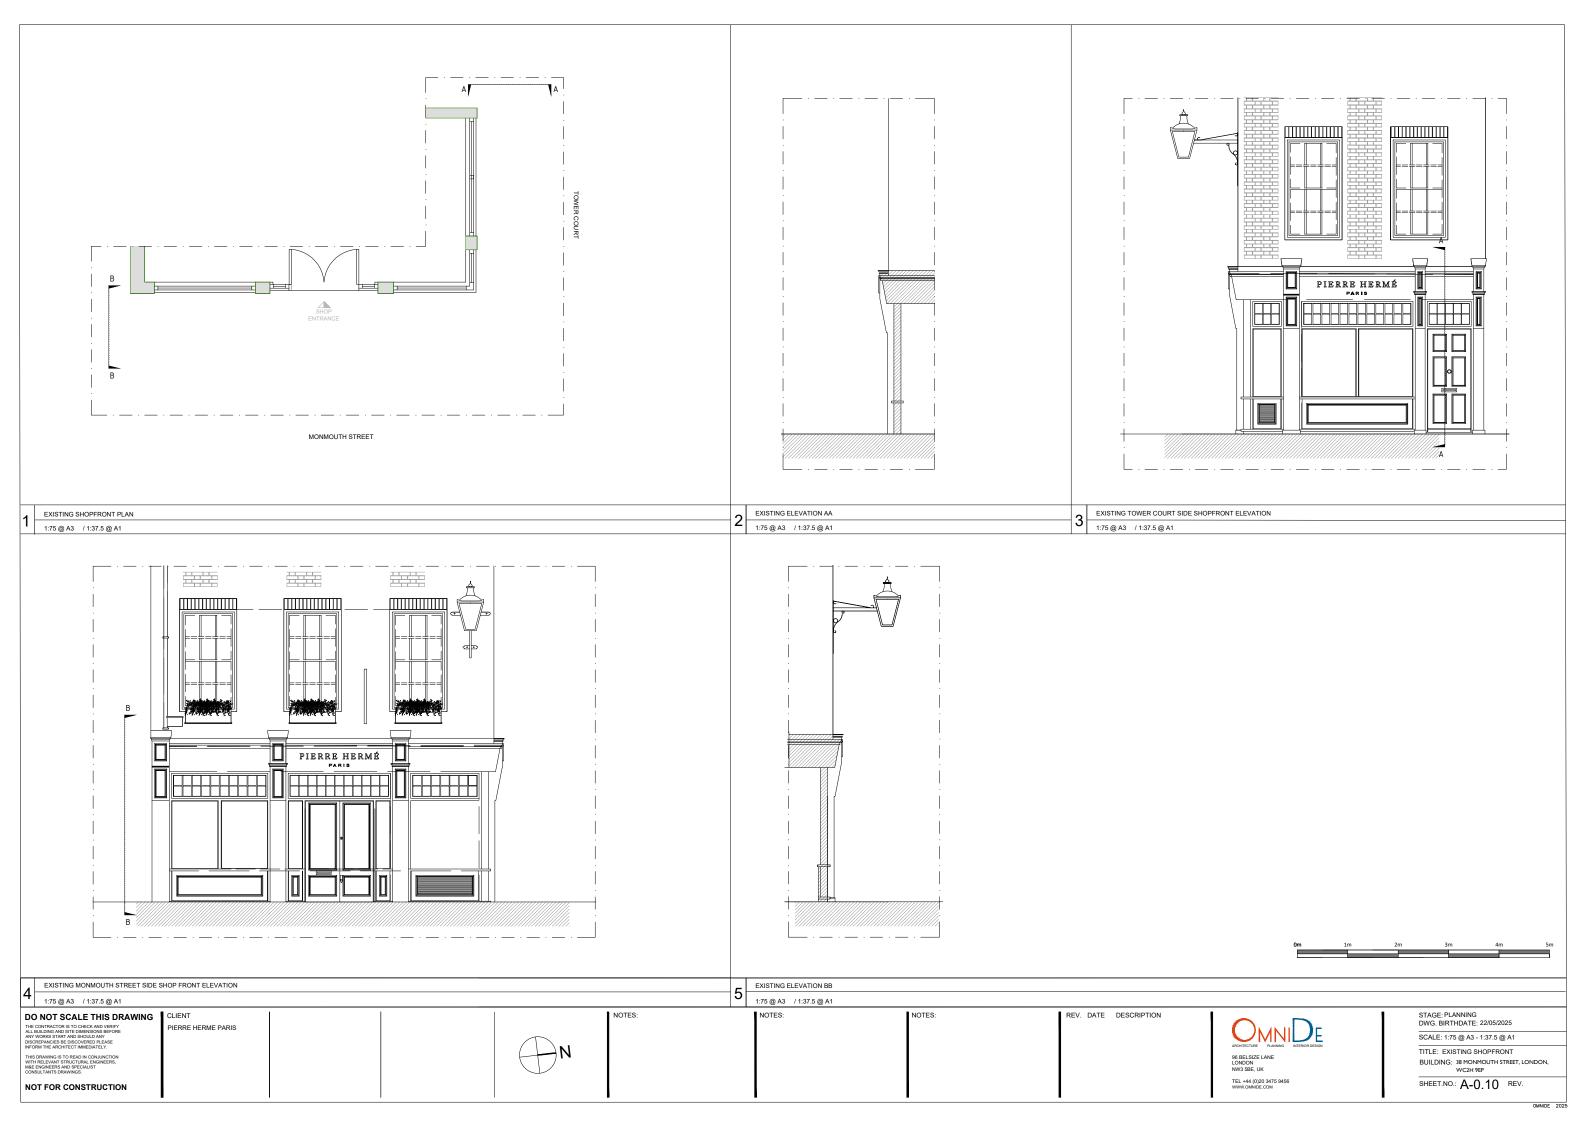

## PIERRE HERME 38 MONMOUTH STREET, LONDON, WC2H 9EP

CONSENT TO DISPLAY ADVERTISEMENT MAY 2025

| DO NOT SCALE THIS DRAWING THE CONTRACTOR IS TO CHECK AND VERIFY ALL BULLIDING AND STEE DIMENSIONS BEFORE DISCREPANCIES BE DISCOVERED PLEASE INFORM THE AROTHET MIMEDIATELY. | NOTES: | NOTES: | NOTES: | REV. DATE DESCRIPTION | OMNI DE<br>AGUITETIME PANNIG INTERORDESION | STAGE: PLANNING DWG. BIRTHDATE: 22/05/25  SCALE:          |
|-----------------------------------------------------------------------------------------------------------------------------------------------------------------------------|--------|--------|--------|-----------------------|--------------------------------------------|-----------------------------------------------------------|
| THIS DRAWING IS TO READ IN CONJUNCTION WITH RELEVANT STRUCTURAL ENGINEERS, MAKE ENGINEERS AND SPECUALIST CONSULTANTS DRAWINGS.                                              |        |        |        |                       | 96 BELSIZE LANE<br>LONDON<br>NW3 5BE, UK   | TITLE: COVER BUILDING: 38 MONMOUTH STREET, LONDO WC2H 9EP |
| NOT FOR CONSTRUCTION                                                                                                                                                        |        |        |        |                       | TEL +44 (0)20 3475 9456<br>WWW.OMNIDE.COM  | SHEET.NO.: A-0.00 REV.                                    |