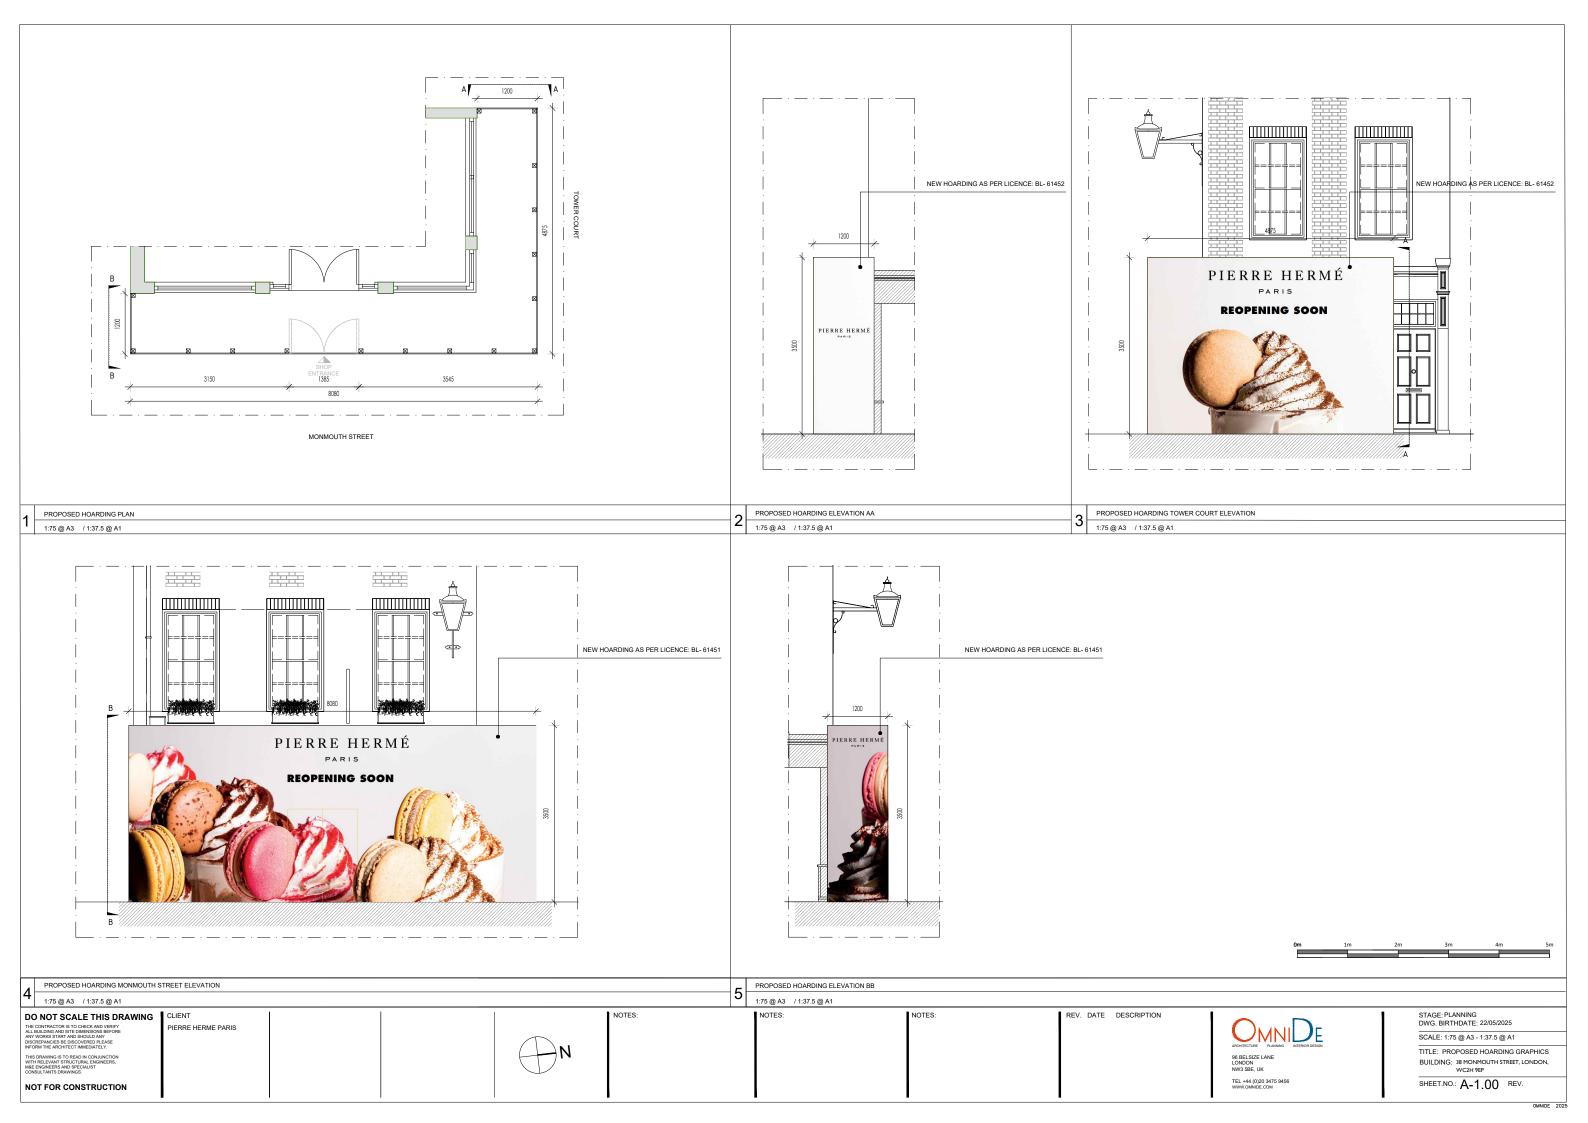

## PIERRE HERME 38 MONMOUTH STREET, LONDON, WC2H 9EP

CONSENT TO DISPLAY ADVERTISEMENT MAY 2025

| DO NOT SCALE THIS DRAWING THE CONTRACTOR IS TO CHECK AND VERIFY ALL BULLIDING AND STEE DIMENSIONS BEFORE DISCREPANCIES BE DISCOVERED PLEASE INFORM THE AROTHET MIMEDIATELY. | NOTES: | NOTES: | NOTES: | REV. DATE DESCRIPTION | OMNI DE<br>AGUITETIME PANNIG INTERORDESION | STAGE: PLANNING DWG. BIRTHDATE: 22/05/25  SCALE:          |
|-----------------------------------------------------------------------------------------------------------------------------------------------------------------------------|--------|--------|--------|-----------------------|--------------------------------------------|-----------------------------------------------------------|
| THIS DRAWING IS TO READ IN CONJUNCTION WITH RELEVANT STRUCTURAL ENGINEERS, MAKE ENGINEERS AND SPECUALIST CONSULTANTS DRAWINGS.                                              |        |        |        |                       | 96 BELSIZE LANE<br>LONDON<br>NW3 5BE, UK   | TITLE: COVER BUILDING: 38 MONMOUTH STREET, LONDO WC2H 9EP |
| NOT FOR CONSTRUCTION                                                                                                                                                        |        |        |        |                       | TEL +44 (0)20 3475 9456<br>WWW.OMNIDE.COM  | SHEET.NO.: A-0.00 REV.                                    |