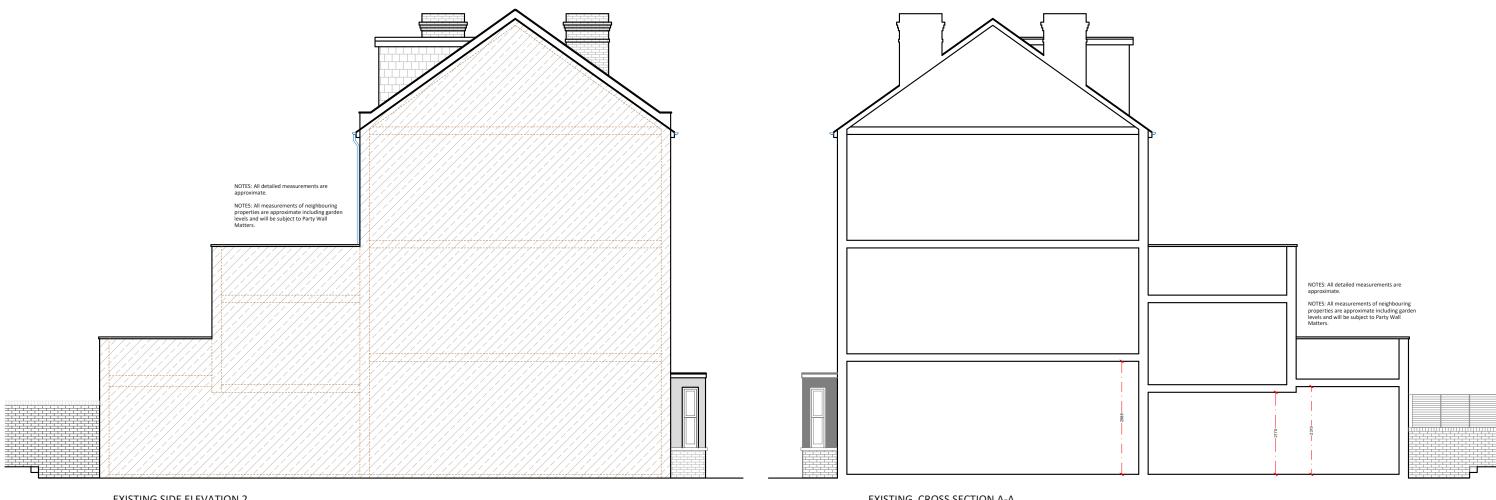

## designteam

EXISTING SIDE ELEVATION 2 SCALE 1:100

EXISTING CROSS SECTION A-A SCALE 1:100

| <b>Project Address</b><br>56A Loveridge Road, NW6 2DT               | <b>Drawn</b><br>ND    | <b>Disclaimer</b><br>Drawings to be read in conjunction with the relevant drawing and specification. Figured dimensions only. Dimensions should not be relied upon for the purposes of ordering material or placing sub-contractor orders. Third parties to take their own site measurements. Site boundaries are indicative only and are subject to confirmation with land registry. A party wall surveyor should be consulted to ascertain whether adjoining owners are notifiable. On planning drawings, all structural beams, openings, lintels and any other bearings are indicative and are subject to review from a structural engineer. All drawings are subject to onsite inspection. |  |
|---------------------------------------------------------------------|-----------------------|------------------------------------------------------------------------------------------------------------------------------------------------------------------------------------------------------------------------------------------------------------------------------------------------------------------------------------------------------------------------------------------------------------------------------------------------------------------------------------------------------------------------------------------------------------------------------------------------------------------------------------------------------------------------------------------------|--|
| <b>Client</b><br>Lee Rose                                           | <b>Checked</b><br>DA  |                                                                                                                                                                                                                                                                                                                                                                                                                                                                                                                                                                                                                                                                                                |  |
| <b>Drawing Title</b><br>Existing Side Elevation & Cross Section A-A | <b>Approved</b><br>DA |                                                                                                                                                                                                                                                                                                                                                                                                                                                                                                                                                                                                                                                                                                |  |

# Drawing No<br/>SP - 03RevisionDate Issued<br/>15/05/2025Notes0123456