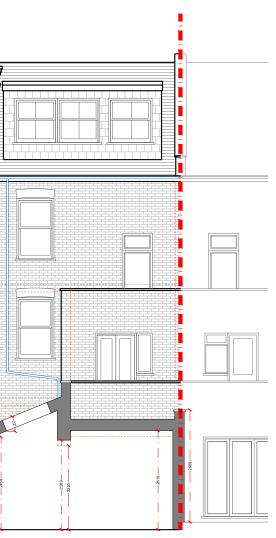

#### designteam

Email hello@designteam.co

.co.uk 342 Clapham Rd, SW9 9A

PROPOSED SIDE ELEVATION 1 SCALE 1:100

| <b>Project Address</b><br>56A Loveridge Road, NW6 2DT   | Drawn<br>ND          | <b>Disclaimer</b><br>Drawings to be read in conjunction with the relevant drawing and specification. Figured dimensions only. Dimensions should not be                                                                                                                                                                                     |  |
|---------------------------------------------------------|----------------------|--------------------------------------------------------------------------------------------------------------------------------------------------------------------------------------------------------------------------------------------------------------------------------------------------------------------------------------------|--|
| <b>Client</b><br>Lee Rose                               | <b>Checked</b><br>DA | relied upon for the purposes of ordering material or placing<br>sub-contractor orders. Third parties to take their own site<br>measurements. Site boundaries are indicative only and are subject<br>to confirmation with land registry. A party wall surveyor should be<br>consulted to ascertain whether adjoining owners are notifiable. |  |
| <b>Drawing Title</b><br>Proposed Side & Rear Elevations | Approved<br>DA       | On planning drawings, all structural beams, openings, lintels and<br>any other bearings are indicative and are subject to review from a<br>structural engineer. All drawings are subject to onsite inspection.                                                                                                                             |  |

# Drawing No<br/>SP - 05RevisionDate Issued<br/>15/05/2025Notes0123456

PROPOSED REAR ELEVATION SCALE 1:100