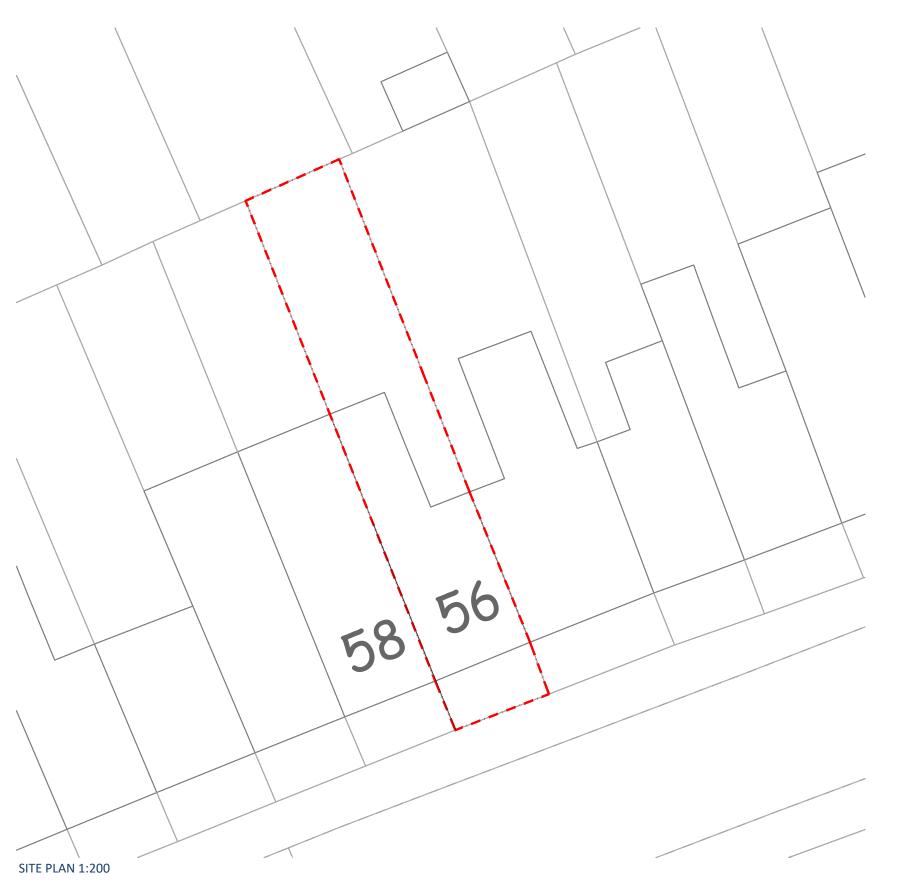

\_\_\_\_\_

**Project Address** 56A Loveridge Road, NW6 2DT

**Client** Lee Rose

**Drawing Title** Existing Site and Location Plan **Drawn** ND

**Checked** DA

Approved DA

LOCATION PLAN 1:1250

| Drawing No<br>SP - 00     |   |   |   | Revision<br>Notes |    |    |
|---------------------------|---|---|---|-------------------|----|----|
| Date Issued<br>15/05/2025 |   |   |   |                   |    |    |
| 0                         | 2 | 4 | 6 | 8                 | 10 | 12 |