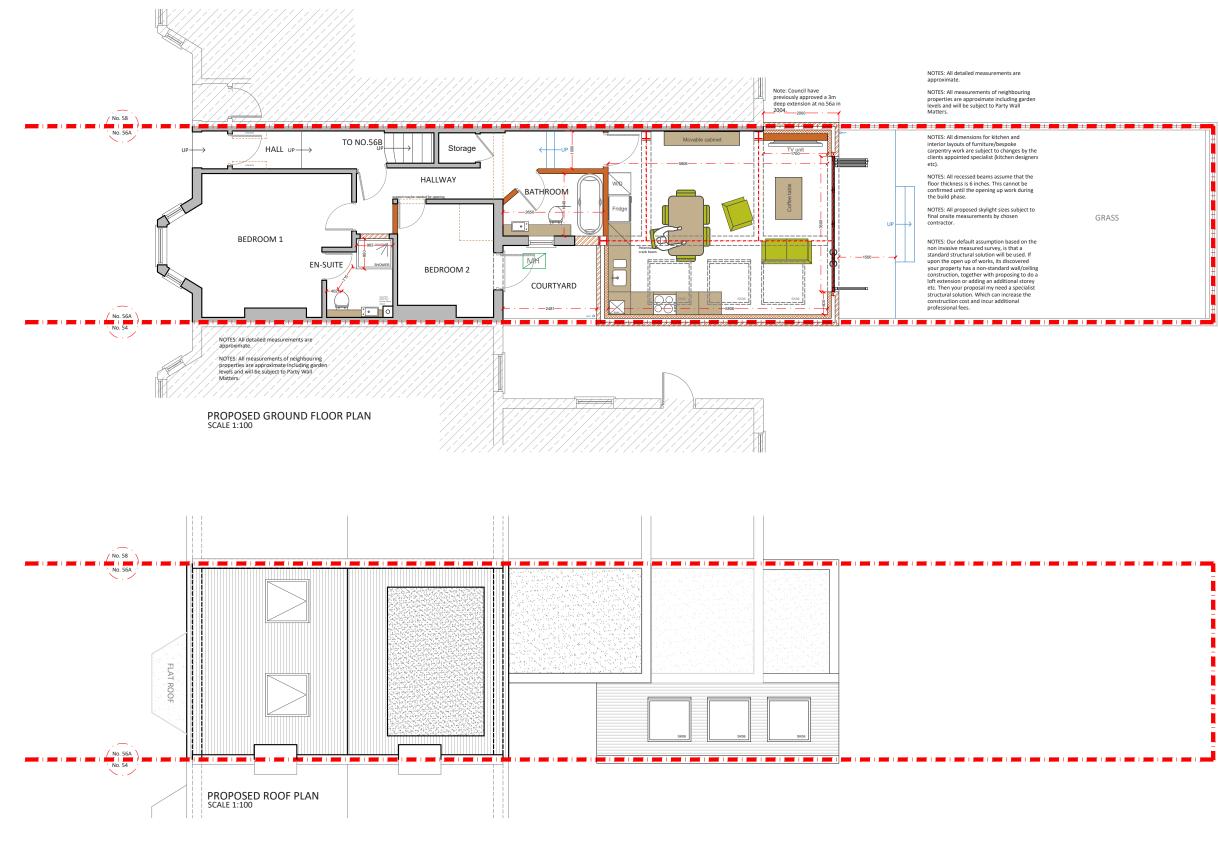

### designteam

| Proj | ect | Add | ress |
|------|-----|-----|------|
|------|-----|-----|------|

56A Loveridge Road, NW6 2DT

Client Lee Rose

Drawing Title Proposed Ground Floor & Roof Plan Drawn ND

Checked DA

Approved DA

#### Disclaimer

Drawings to be read in conjunction with the relevant drawing and specification. Figured dimensions only. Dimensions should not be relied upon for the purposes of ordering material or placing sub-contractor orders. Third parties to take their own site measurements. Site boundaries are indicative only and are subject to confirmation with land registry. A party wall surveyor should be consulted to ascertain whether adjoining owners are notifiable. On planning drawings, all structural beams, openings, lintels and any other bearings are indicative and are subject to review from a structural engineer. All drawings are subject to onsite inspection.