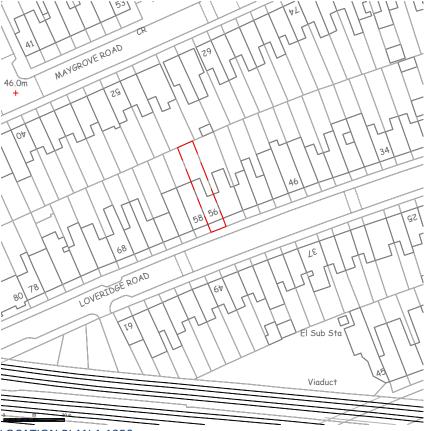

\_\_\_\_\_

**Project Address** 56A Loveridge Road, NW6 2DT

**Client** Lee Rose

**Drawing Title** Existing Site and Location Plan **Drawn** ND

**Checked** DA

Approved DA

LOCATION PLAN 1:1250

| Drawing No<br>SP - 00     |   |   |   | Revision<br>Notes |    |    |
|---------------------------|---|---|---|-------------------|----|----|
| Date Issued<br>15/05/2025 |   |   |   |                   |    |    |
| 0                         | 2 | 4 | 6 | 8                 | 10 | 12 |