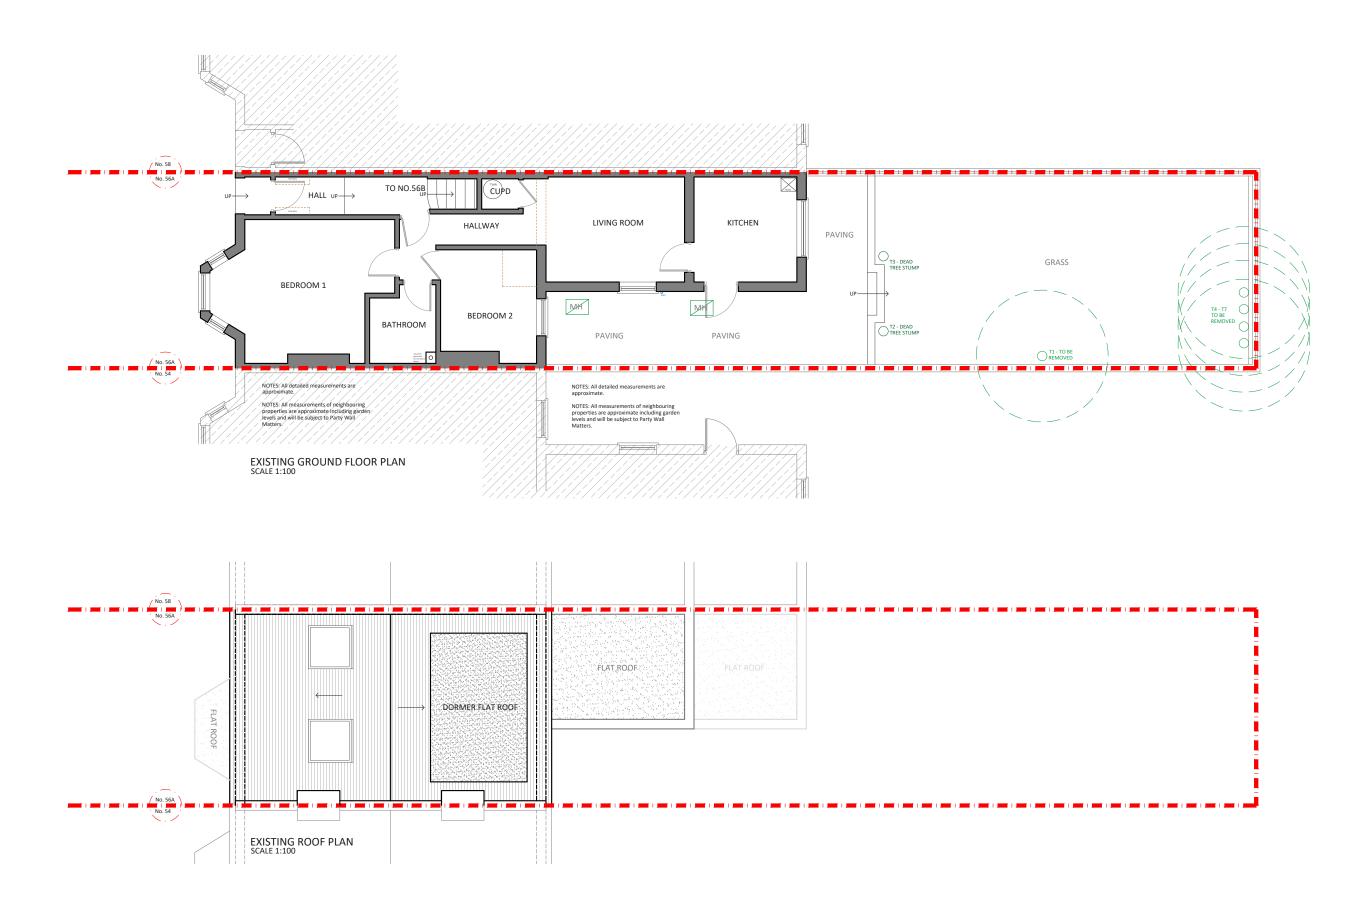

#### designteam

Phone 0207 495 656

Online

Email hello@designteam.co.uk Office

| <b>Project Address</b><br>56A Loveridge Road, NW6 2DT     | Drawn<br>ND          | <b>Disclaimer</b><br>Drawings to be read in conjunction with the relevant drawing and specification. Figured dimensions only. Dimensions should not be relied upon for the purposes of ordering material or placing | Drawing No<br>SP - 01            |  |
|-----------------------------------------------------------|----------------------|---------------------------------------------------------------------------------------------------------------------------------------------------------------------------------------------------------------------|----------------------------------|--|
| <b>Client</b><br>Lee Rose                                 | <b>Checked</b><br>DA |                                                                                                                                                                                                                     | <b>Date Issued</b><br>15/05/2025 |  |
| <b>Drawing Title</b><br>Existing Ground Floor & Roof Plan | Approved<br>DA       |                                                                                                                                                                                                                     |                                  |  |