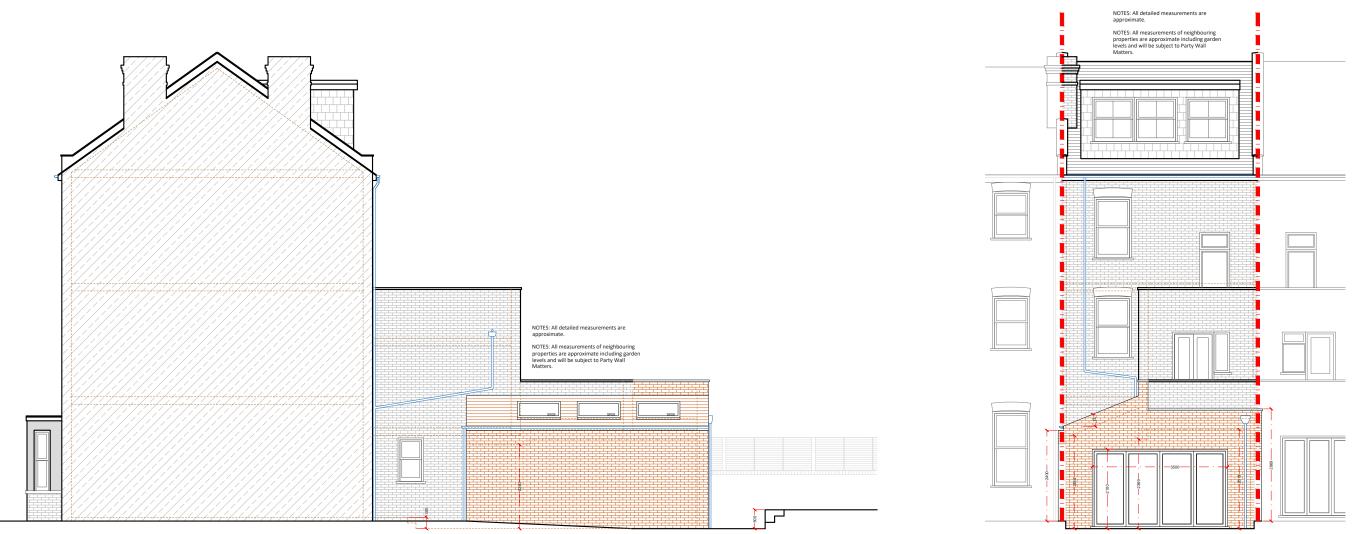

#### designteam

Phone 0207 495 656

Online

Email hello@designteam.co.uk

EXISTING SIDE ELEVATION 1 SCALE 1:100

| <b>Project Address</b><br>56A Loveridge Road, NW6 2DT | <b>Drawn</b><br>ND   | <b>Disclaimer</b><br>Drawings to be read in conjunction with the relevant drawing and specification. Figured dimensions only. Dimensions should not be relied upon for the purposes of ordering material or placing sub-contractor orders. Third parties to take their own site measurements. Site boundaries are indicative only and are subject to confirmation with land registry. A party wall surveyor should be consulted to ascertain whether adjoining owners are notifiable. On planning drawings, all structural beams, openings, lintels and any other bearings are indicative and are subject to review from a structural engineer. All drawings are subject to onsite inspection. |
|-------------------------------------------------------|----------------------|------------------------------------------------------------------------------------------------------------------------------------------------------------------------------------------------------------------------------------------------------------------------------------------------------------------------------------------------------------------------------------------------------------------------------------------------------------------------------------------------------------------------------------------------------------------------------------------------------------------------------------------------------------------------------------------------|
| <b>Client</b><br>Lee Rose                             | <b>Checked</b><br>DA |                                                                                                                                                                                                                                                                                                                                                                                                                                                                                                                                                                                                                                                                                                |
| Prawing Title<br>xisting Side & Rear Elevations       | Approved<br>DA       |                                                                                                                                                                                                                                                                                                                                                                                                                                                                                                                                                                                                                                                                                                |

#### Drawing No SP - 02 Revision Notes **Date Issued** 15/05/2025

#### EXISTING REAR ELEVATION SCALE 1:100