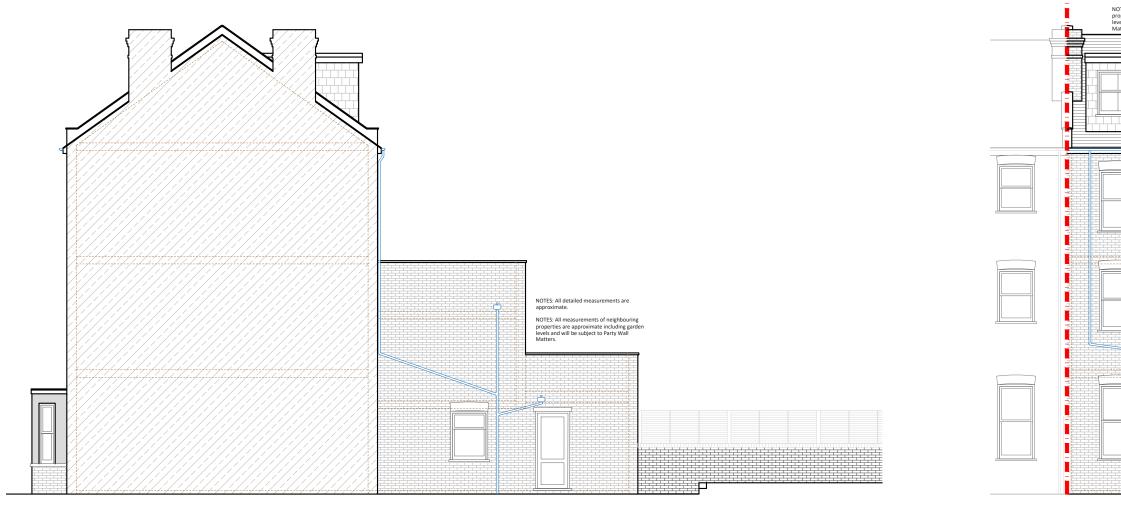

#### designteam

Phone 0207 495 656

Online

Email hello@designteam.co.uk

EXISTING SIDE ELEVATION 1 SCALE 1:100

| <b>Project Address</b><br>56A Loveridge Road, NW6 2DT | <b>Drawn</b><br>ND   | <b>Disclaimer</b><br>Drawings to be read in conjunction with the relevant drawing and specification. Figured dimensions only. Dimensions should not be relied upon for the purposes of ordering material or placing sub-contractor orders. Third parties to take their own site measurements. Site boundaries are indicative only and are subject to confirmation with land registry. A party wall surveyor should be consulted to ascertain whether adjoining owners are notifiable. On planning drawings, all structural beams, openings, lintels and any other bearings are indicative and are subject to review from a structural engineer. All drawings are subject to onsite inspection. |
|-------------------------------------------------------|----------------------|------------------------------------------------------------------------------------------------------------------------------------------------------------------------------------------------------------------------------------------------------------------------------------------------------------------------------------------------------------------------------------------------------------------------------------------------------------------------------------------------------------------------------------------------------------------------------------------------------------------------------------------------------------------------------------------------|
| <b>Client</b><br>Lee Rose                             | <b>Checked</b><br>DA |                                                                                                                                                                                                                                                                                                                                                                                                                                                                                                                                                                                                                                                                                                |
| Prawing Title<br>xisting Side & Rear Elevations       | Approved<br>DA       |                                                                                                                                                                                                                                                                                                                                                                                                                                                                                                                                                                                                                                                                                                |

#### Drawing No SP - 02 Revision Notes **Date Issued** 15/05/2025

#### EXISTING REAR ELEVATION SCALE 1:100