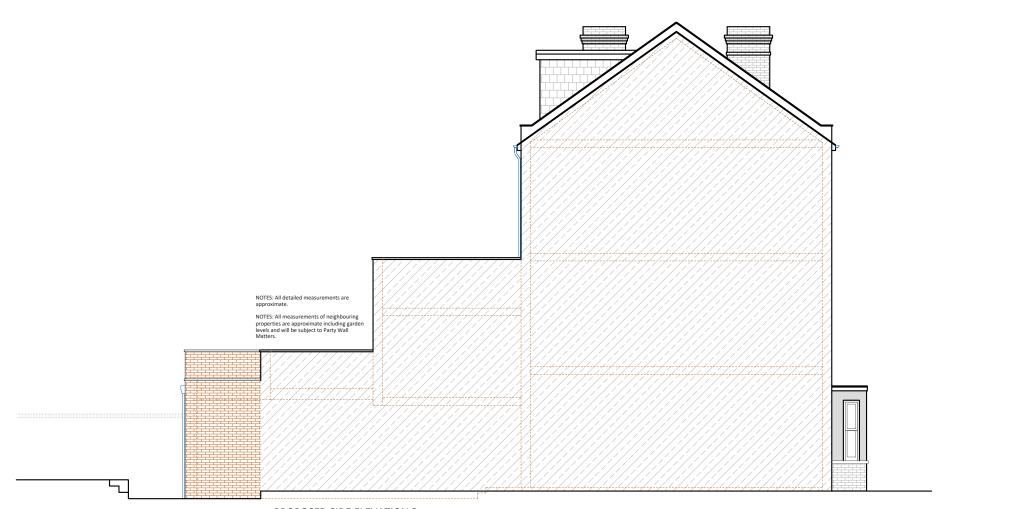

### designteam

Phone 0207 495 656

Online

Email hello@designteam.co.uk Office

PROPOSED SIDE ELEVATION 2 SCALE 1:100

| <b>Project Address</b><br>56A Loveridge Road, NW6 2DT               | <b>Drawn</b><br>ND   | <b>Disclaimer</b><br>Drawings to be read in conjunction with the relevant drawing and specification. Figured dimensions only. Dimensions should not be relied upon for the purposes of ordering material or placing sub-contractor orders. Third parties to take their own site measurements. Site boundaries are indicative only and are subject to confirmation with land registry. A party wall surveyor should be consulted to ascertain whether adjoining owners are notifiable. On planning drawings, all structural beams, openings, lintels and any other bearings are indicative and are subject to review from a structural engineer. All drawings are subject to onsite inspection. |  |
|---------------------------------------------------------------------|----------------------|------------------------------------------------------------------------------------------------------------------------------------------------------------------------------------------------------------------------------------------------------------------------------------------------------------------------------------------------------------------------------------------------------------------------------------------------------------------------------------------------------------------------------------------------------------------------------------------------------------------------------------------------------------------------------------------------|--|
| <b>Client</b><br>Lee Rose                                           | <b>Checked</b><br>DA |                                                                                                                                                                                                                                                                                                                                                                                                                                                                                                                                                                                                                                                                                                |  |
| <b>Drawing Title</b><br>Proposed Side Elevation & Cross Section A-A | Approved<br>DA       |                                                                                                                                                                                                                                                                                                                                                                                                                                                                                                                                                                                                                                                                                                |  |

## Drawing No<br/>SP - 06RevisionDate Issued<br/>15/05/2025Notes0123456

PROPOSED CROSS SECTION A-A SCALE 1:100

i