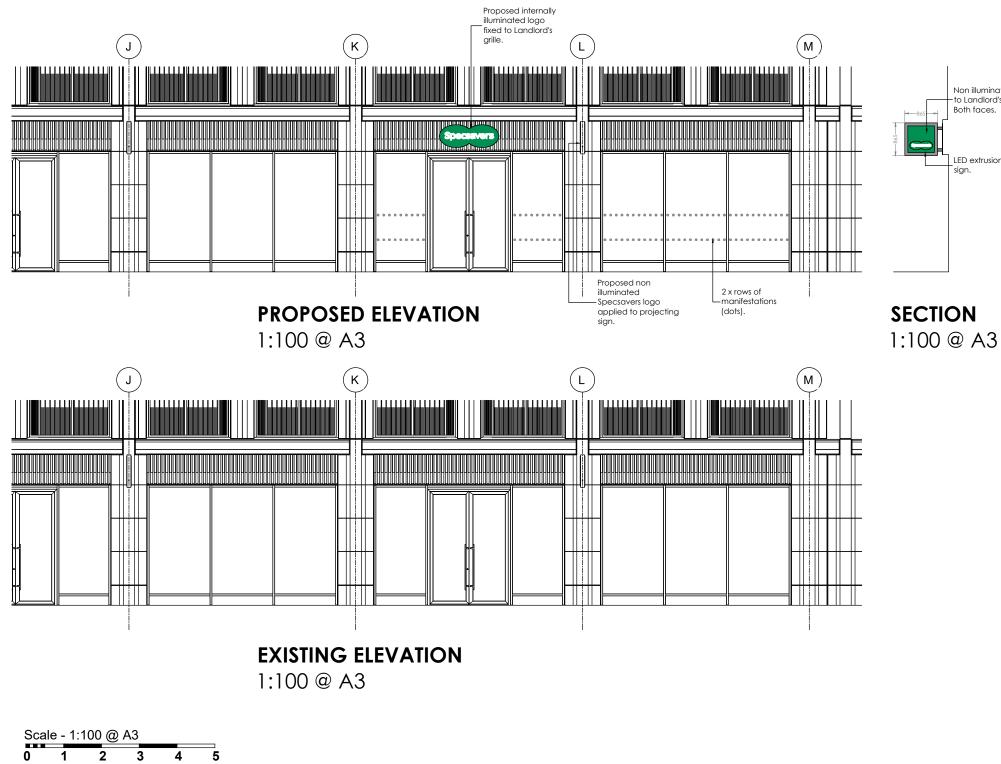

Non illuminated logo applied -to Landlord's projecting sign. Both faces.

LED extrusions to illuminate

| DWG NO:                                                             | 2436-01               | REVISION:                  | -        |
|---------------------------------------------------------------------|-----------------------|----------------------------|----------|
| CLIENT:                                                             | Specsavers            |                            |          |
| PROJECT:                                                            | The Fitzrovia, Unit 5 |                            |          |
| 237-247 Tottenham Court Road<br>London<br>W1T 7QZ                   |                       |                            |          |
| <b>Existing &amp; Proposed</b>                                      |                       |                            |          |
| Shopfront Elevations                                                |                       |                            |          |
| ORIGIN:                                                             | EB                    | CHECKED:                   | -        |
| SCALE:                                                              | 1:100@A3              | DATE:                      | 08.05.25 |
| <b>C</b> <sup>1</sup> <b>1</b>                                      |                       | FISCH DESIGN LTD           |          |
| TICCh                                                               |                       | 1 HERITAGE BUSINESS CENTRE |          |
| LLC                                                                 |                       | DERBY ROAD, B              | BELPER   |
| STRUCTUR                                                            | ED CREATIVITY         | DERBYSHIRE, DE             | 56 1SW   |
| +44 (0)1773 828222 / WWW.FISCHDESIGN.CO.UK / MAIL@FISCHDESIGN.CO.UK |                       |                            |          |