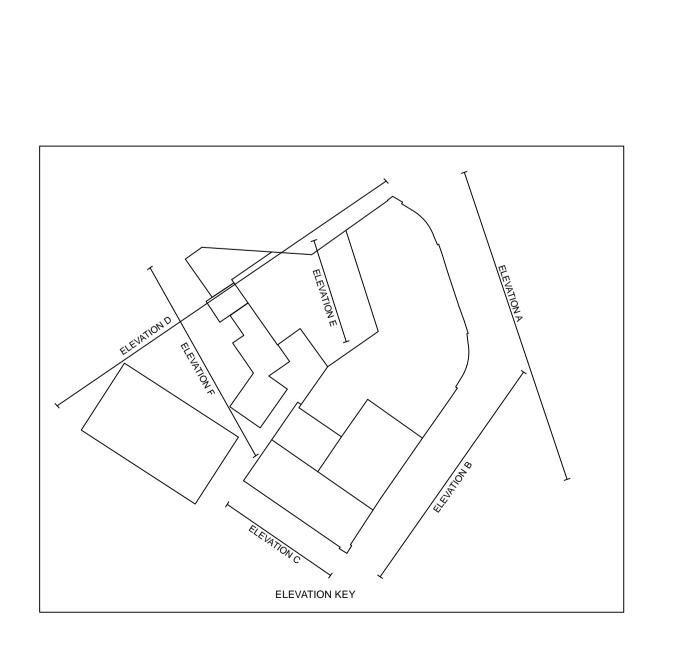

SPLAY see elevation D for detail

1:50 SCALE BAR

3d open trellace style fencing with planting & pea lighting to roof terrace side

53.00m Datum

PROPOSED ELEVATION E
Scale: 1:50

External Condensing Unit.

MEUK ~ Mitsubishi Electric UK