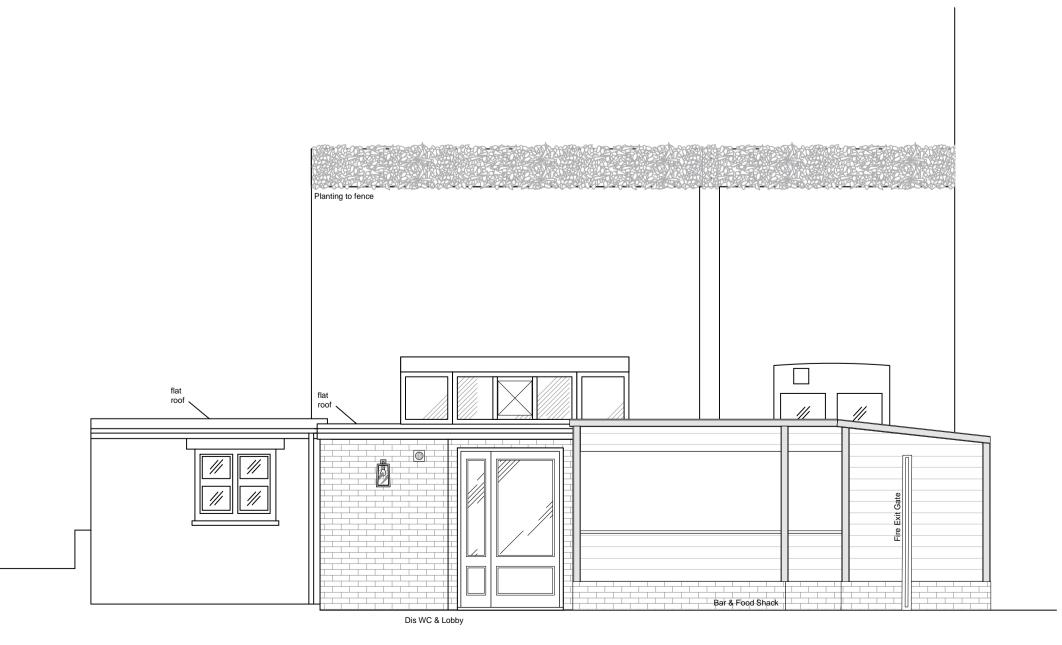

D PROPOSED ELEVATION D
Scale: 1:50

G ELEVATION WITH SHUTTERS
Scale: 1:50

| CATHERINE BANFIELD CYLHEBINE BANFIELD CYLHEBINE BANFIELD E-mail: catherine@thebanfields.com |                        |                     |
|---------------------------------------------------------------------------------------------|------------------------|---------------------|
| YOUNG & CO'S BREWERY PLC                                                                    | No: 2503.10.00P        | Drawn By: CB        |
| Site: THE STAG, HAMPSTEAD HEATH                                                             | First Issued: 02.05.25 | Scale @ A1:<br>1:50 |
| Title: PROPOSED EXTERIOR ELEVATIONS 2 OF 2                                                  | PLANNING               |                     |