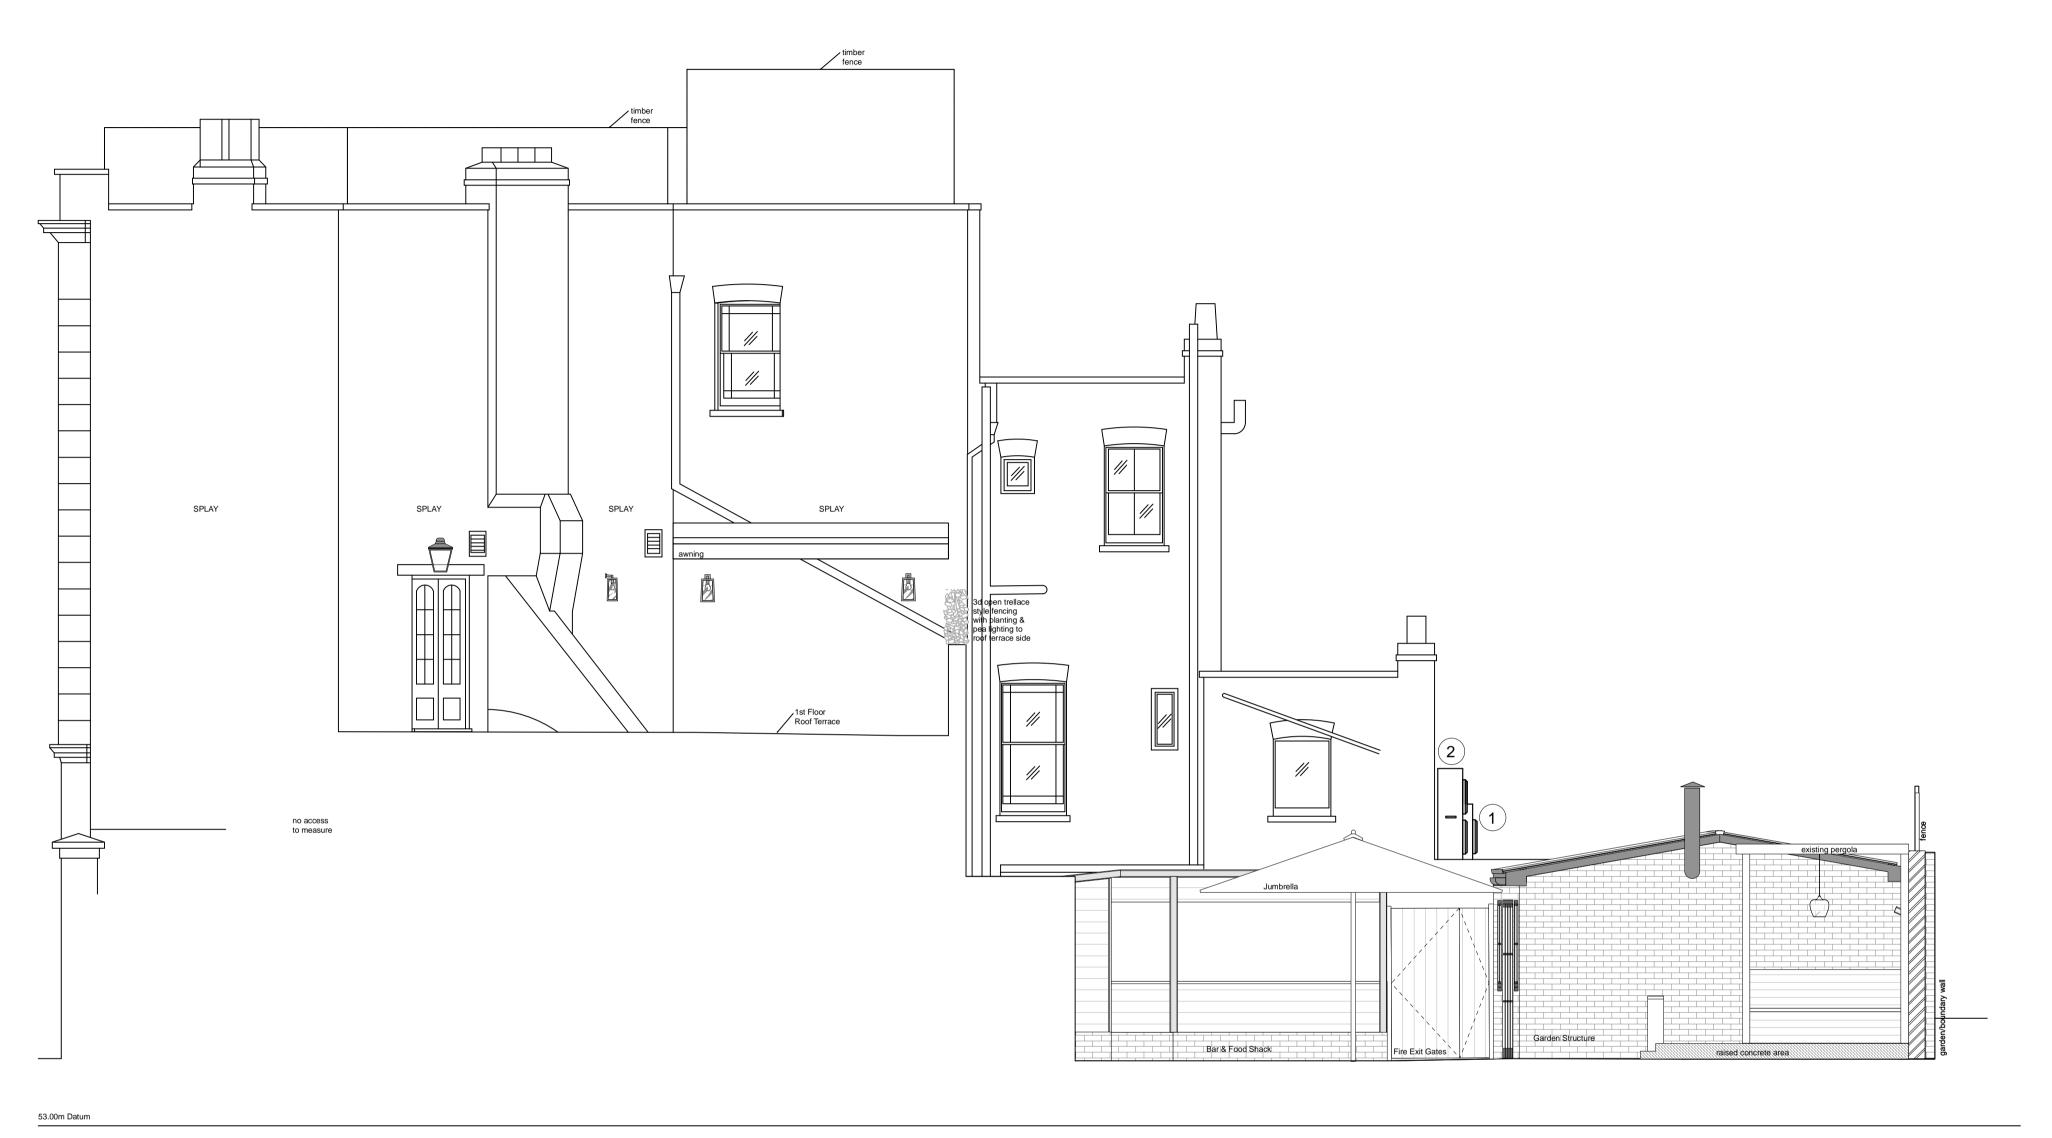

D PROPOSED ELEVATION D
Scale: 1:50

G ELEVATION WITH SHUTTERS
Scale: 1:50

| CATHERINE BANFIELD CYLHEBINE BANFIELD CYLHEBINE BANFIELD E-mail: catherine@thebanfields.com |                        |                     |
|---------------------------------------------------------------------------------------------|------------------------|---------------------|
| YOUNG & CO'S BREWERY PLC                                                                    | No: 2503.10.00P        | Drawn By: CB        |
| Site: THE STAG, HAMPSTEAD HEATH                                                             | First Issued: 02.05.25 | Scale @ A1:<br>1:50 |
| Title: PROPOSED EXTERIOR ELEVATIONS 2 OF 2                                                  | PLANNING               |                     |