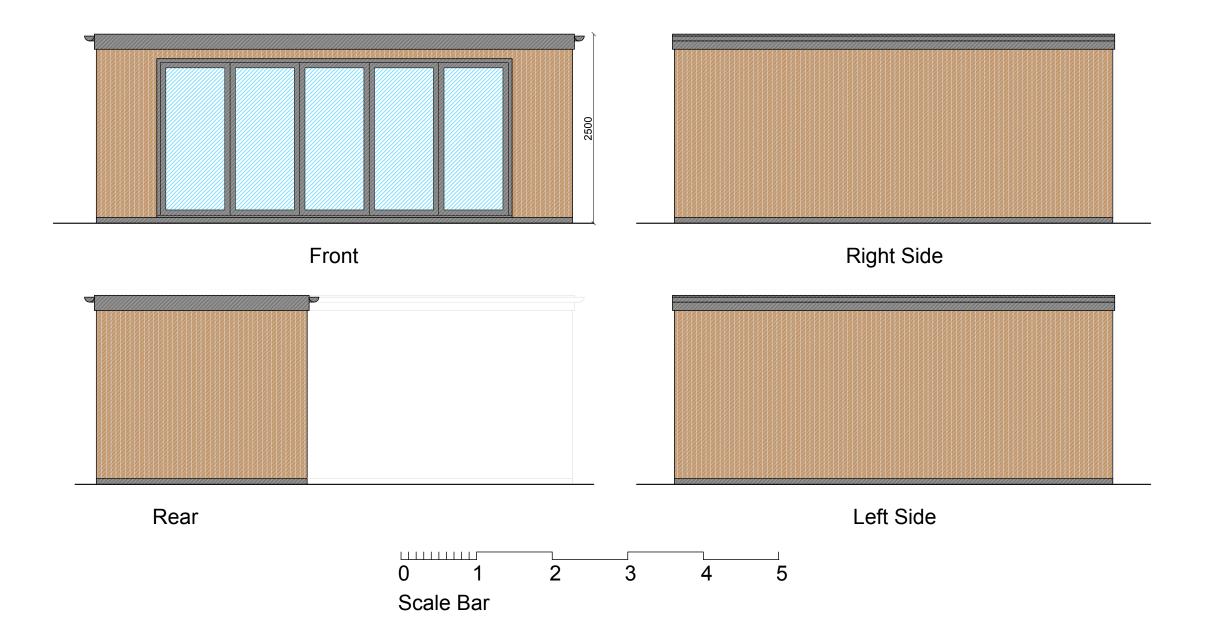

LHG PROJECTS LTD

Architectural Design & Surveying

M: 07941 889 509

DRAWING NUMBER 1186.005A

Acol Road, London

Garden Room Elevations

DATE SCALE 22/05/25 1:50 @ A3