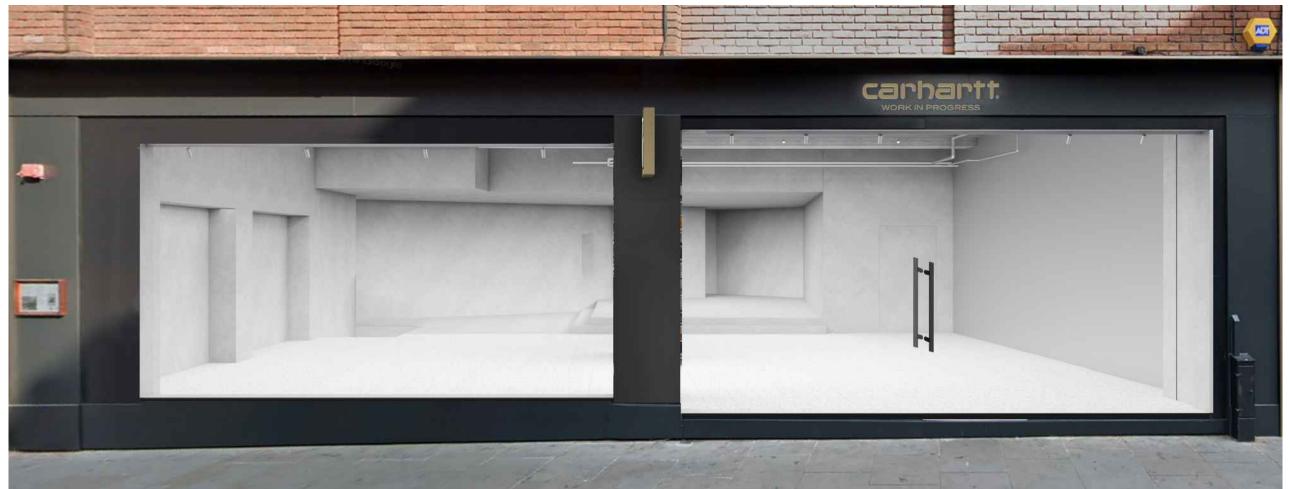

## 24AR21

TITLE:
DRAWING SET

FACADE ELEVATION
PROPOSAL

CLIENT:
CARHARTT WIP

PROJECT:
STORE

LOCATION:
COVENT GARDEN

STAGE:
SCHEMATIC DESIGN SET

BOARD: T.06