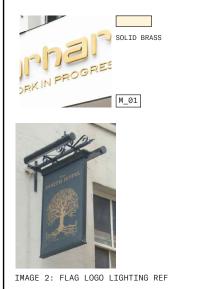

ELEVATION FRONTAL 34 Earlham street



## 24AR21

**TITLE:** DRAWING SET

FACADE ELEVATION LOGO SPECS 2

**CLIENT:** CARHARTT WIP

PROJECT: STORE

LOCATION: COVENT GARDEN

STAGE: SCHEMATIC DESIGN SET

**BOARD:** T.05

SCALE: 1/20

DATE: 2025/05/12

REVISION: REDACT: REV.02

CONTROLLED: APPROVED: -- --

**REVISION / REMARKS:** 



COPYRIGHT CLAIM. This document contains copyrighted material by All City Srl. Any unauthorized use, disclosure, dissemination or duplication of any of the informations contained here in may result in liability under applicable laws.

NB The dimensions indicated are based on a survey of the corrent state. After completion of all demolition works, the contractor has to verify if the project can be executed as it is, so that any discrepancies will be avoided. It is responsability of the contractor to carry out the works as a work of art, highlighting any chages or improvements required.

MILAN

viale Abruzzi 32, 20131 +39 02 21711291 milano@andreacaputo.com

## ▶ SHANGHAI

Suite 1101, No.45 North CaoXi Road 200030 +86 64227709-820 shanghai@andreacaputo.com

ANDREACAPUTO.COM