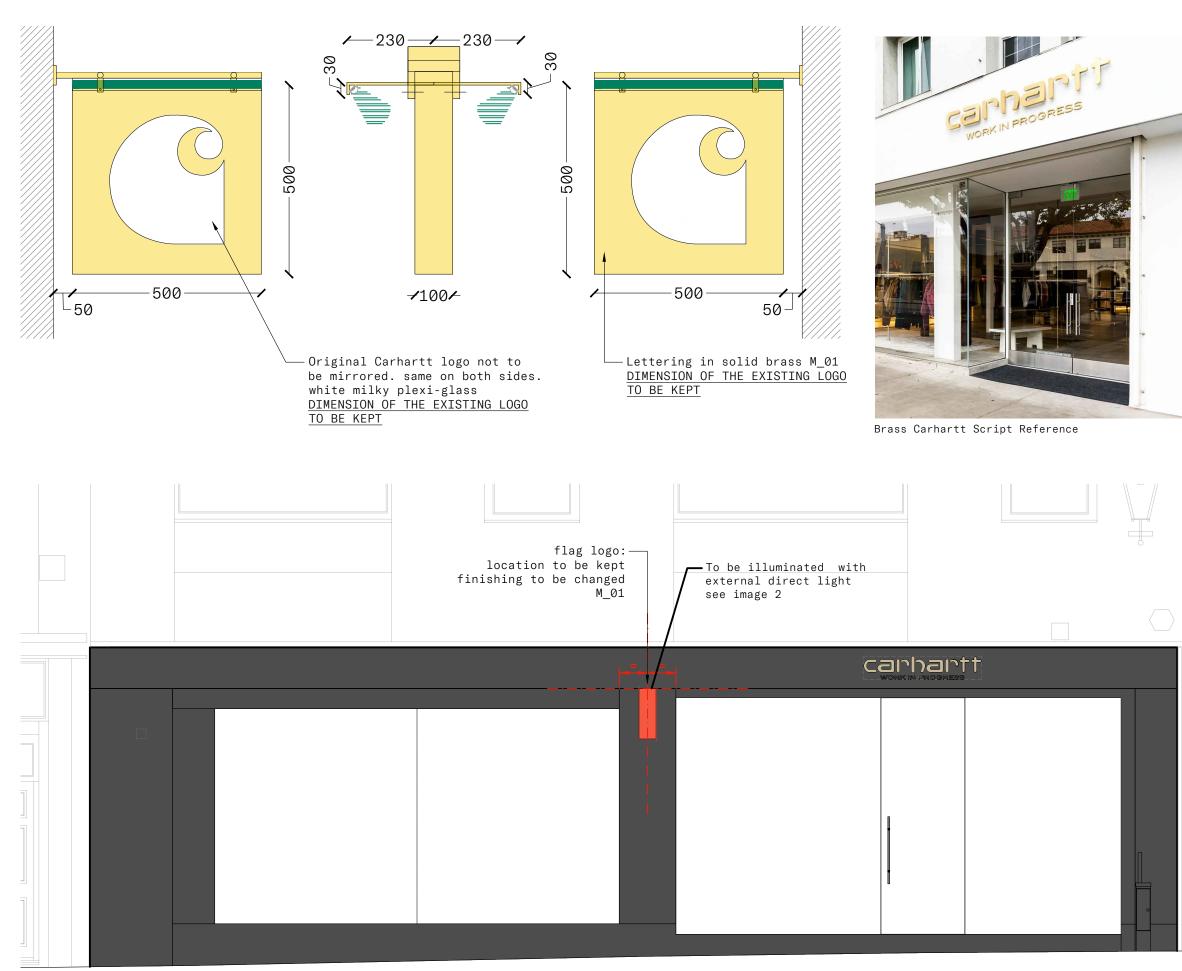

ELEVATION FRONTAL 34 Earlham street

## 24AR21

**TITLE:** DRAWING SET

FACADE ELEVATION LOGO SPECS 2

**CLIENT:** CARHARTT WIP

PROJECT: STORE

LOCATION: COVENT GARDEN

STAGE: SCHEMATIC DESIGN SET

**BOARD:** T.05