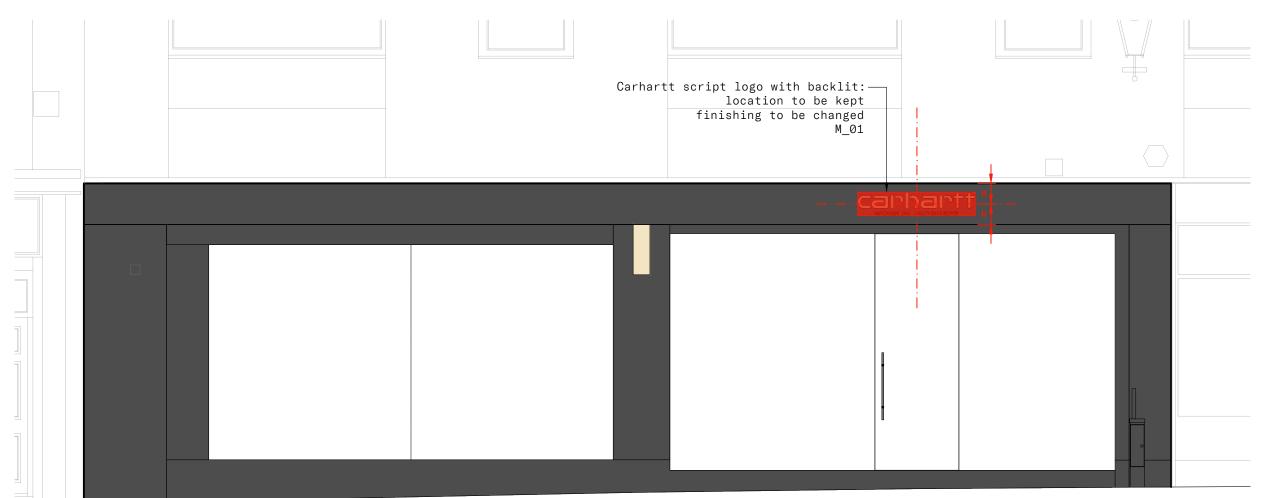

"WORK IN PROGRESS" lettering Each letter is 5.1 cm high Each letter is 2 mm thick and 3/5 cm distant from the wall.

Brass Carhartt Script Reference

**ELEVATION FRONTAL** 34 Earlham street