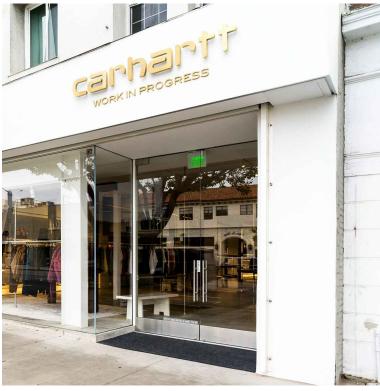

"WORK IN PROGRESS" lettering Each letter is 5.1 cm high Each letter is 2 mm thick and 3/5 cm distant from the wall.

Brass Carhartt Script Reference

**ELEVATION FRONTAL** 34 Earlham street