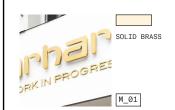

metal plate folded thickness: 2mm with backlit -1400-

Lettering powder coated gold

—Lettering powder coated gold metal plate folded thickness: 2mm

"CARHARTT" lettering Each letter is 15.1 cm high except from "h" and "t" which are 19.7 cm height. Each letter is 2 mm thick and 3/5 cm distant from the wall.

"WORK IN PROGRESS" lettering Each letter is 5.1 cm high Each letter is 2 mm thick and 3/5 cm distant from the wall.

Brass Carhartt Script Reference

**ELEVATION FRONTAL** 34 Earlham street