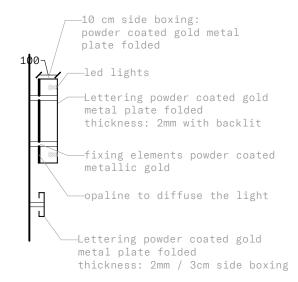

metal plate folded thickness: 2mm with backlit -1400-

Lettering powder coated gold

—Lettering powder coated gold metal plate folded thickness: 2mm

"CARHARTT" lettering Each letter is 15.1 cm high except from "h" and "t" which are 19.7 cm height. Each letter is 2 mm thick and 3/5 cm distant from the wall.

"WORK IN PROGRESS" lettering Each letter is 5.1 cm high Each letter is 2 mm thick and 3/5 cm distant from the wall.

Brass Carhartt Script Reference

**ELEVATION FRONTAL** 34 Earlham street