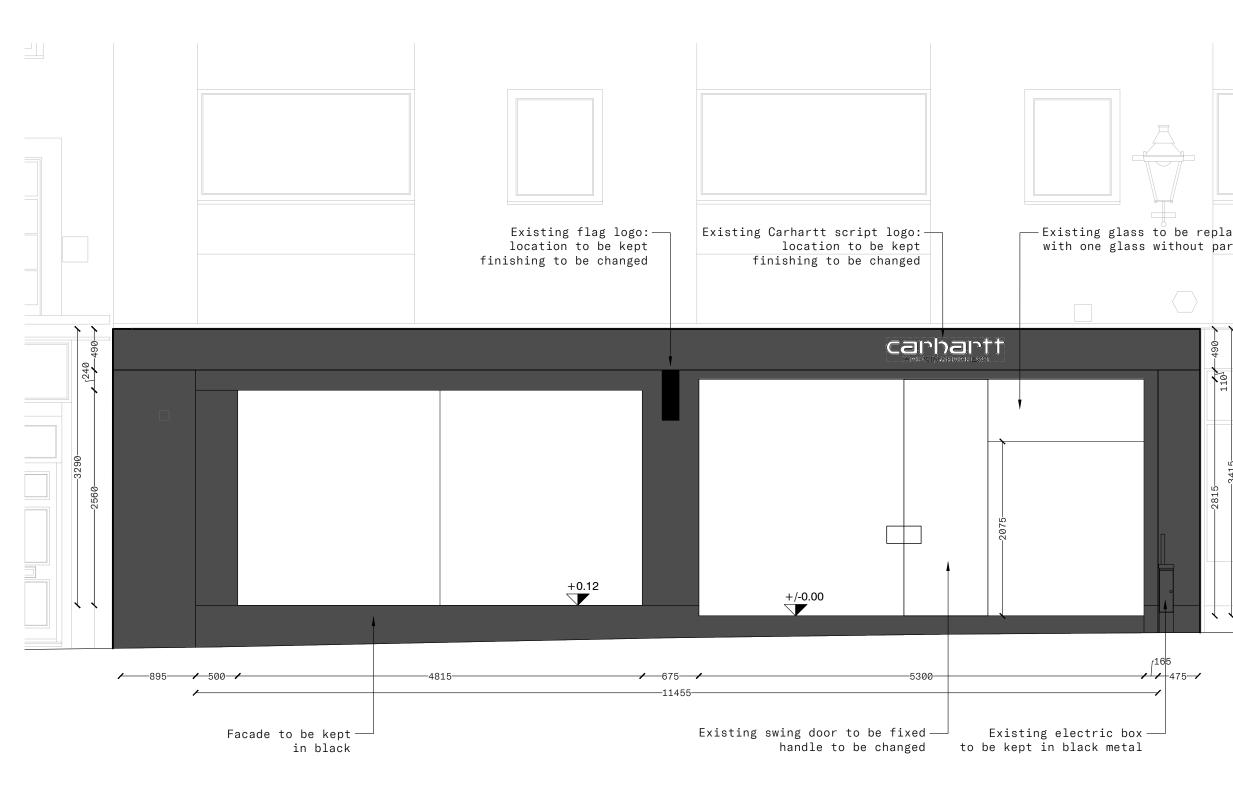

| 24                                                                                                             | 4                                                                                                      | R21                     |  |
|----------------------------------------------------------------------------------------------------------------|--------------------------------------------------------------------------------------------------------|-------------------------|--|
| TITLE:<br>DRAWING SET                                                                                          |                                                                                                        |                         |  |
| FACADE ELEVATION<br>EXISTING                                                                                   |                                                                                                        |                         |  |
| <b>CLIENT:</b><br>CARHARTT WIP                                                                                 |                                                                                                        |                         |  |
| PROJECT:<br>STORE                                                                                              |                                                                                                        |                         |  |
| LOCATION:<br>COVENT GARDEN                                                                                     |                                                                                                        |                         |  |
| STAGE:<br>SCHEMATIC DESI                                                                                       | STAGE:<br>SCHEMATIC DESIGN SET                                                                         |                         |  |
| BOARD: T.02                                                                                                    |                                                                                                        |                         |  |
| SCALE: 1/45                                                                                                    |                                                                                                        |                         |  |
|                                                                                                                |                                                                                                        |                         |  |
|                                                                                                                | DATE: 2025/04/23                                                                                       |                         |  |
| REVISION:<br>REV.04                                                                                            |                                                                                                        | REDACT:                 |  |
| CONTROLLED:                                                                                                    |                                                                                                        | APPROVED:               |  |
| COPYRIGHT CLAIM. This                                                                                          | docume                                                                                                 | nt contains copyrighted |  |
| material by All City S<br>disclosure, disseminat                                                               | rl. An<br>ion or                                                                                       |                         |  |
| the corrent state. Aft<br>works, the contractor<br>be executed as it is,<br>avoided.<br>It is responsability o | It is responsability of the contractor to carry out works as a work of art, highlighting any chages or |                         |  |
| viale Abruzzi<br>+39 02 2171129                                                                                |                                                                                                        |                         |  |
| ► SHANGHAI<br>Suite 1101,<br>No.45 North Ca<br>+86 64227709-8<br>shanghai@andre                                | 320                                                                                                    |                         |  |