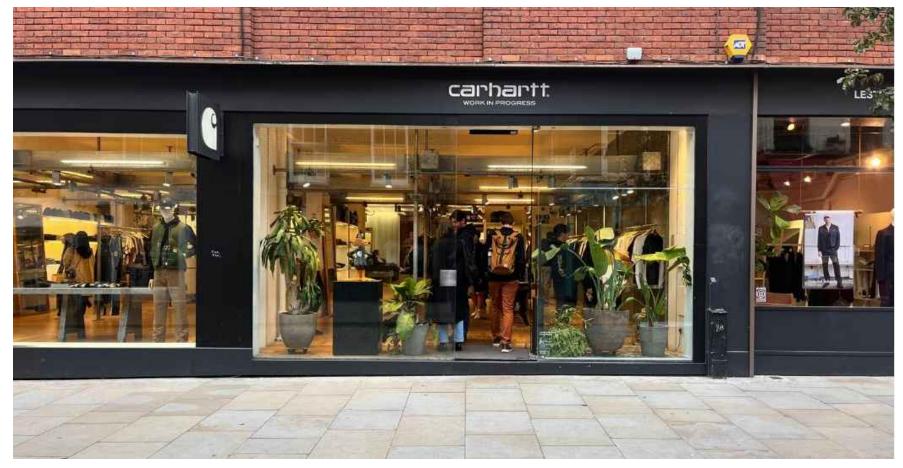

ELEVATION FRONTAL 15-17 Earlham Street

## 24AR21

TITLE: DRAWING SET PHOTOS ELEVATION EXISTING CLIENT: CARHARTT WIP PROJECT: STORE LOCATION: COVENT GARDEN STAGE: SCHEMATIC DESIGN SET **BOARD:** T.01 **SCALE:** 1/45 DATE: 2024/04/23 REDACT: REVISION: REV.04 CONTROLLED: APPROVED: