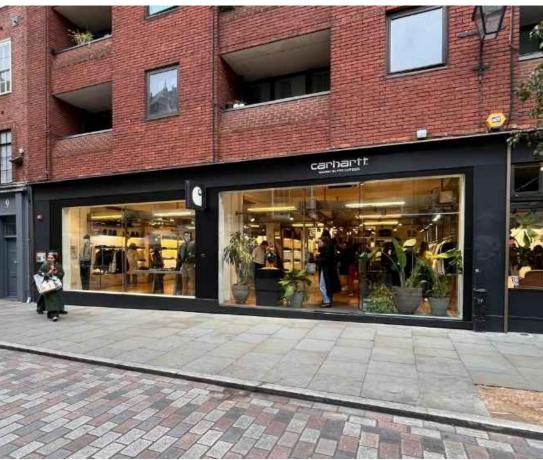

ELEVATION FRONTAL 15-17 Earlham Street

## 24AR21

TITLE: DRAWING SET PHOTOS ELEVATION EXISTING CLIENT: CARHARTT WIP PROJECT: STORE LOCATION: COVENT GARDEN STAGE: SCHEMATIC DESIGN SET **BOARD:** T.01 **SCALE:** 1/45 DATE: 2024/04/23 REDACT: REVISION: REV.04 CONTROLLED: APPROVED: