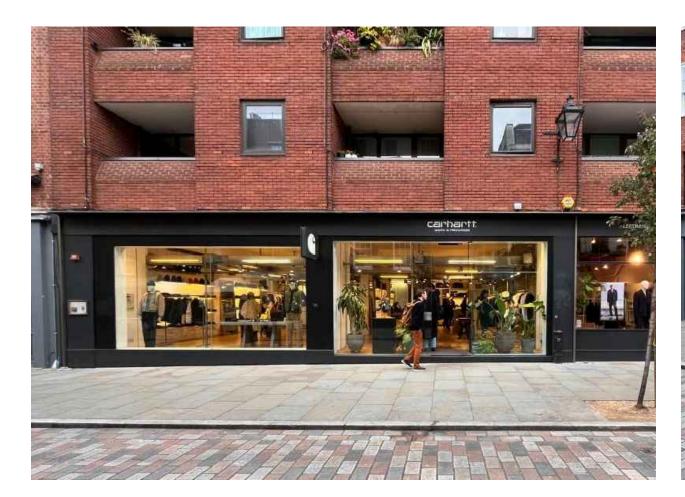

ELEVATION FRONTAL 15-17 Earlham Street

## 24AR21

TITLE: DRAWING SET PHOTOS ELEVATION EXISTING CLIENT: CARHARTT WIP PROJECT: STORE LOCATION: COVENT GARDEN STAGE: SCHEMATIC DESIGN SET **BOARD:** T.01 **SCALE:** 1/45 DATE: 2024/04/23 REDACT: REVISION: REV.04 CONTROLLED: APPROVED: