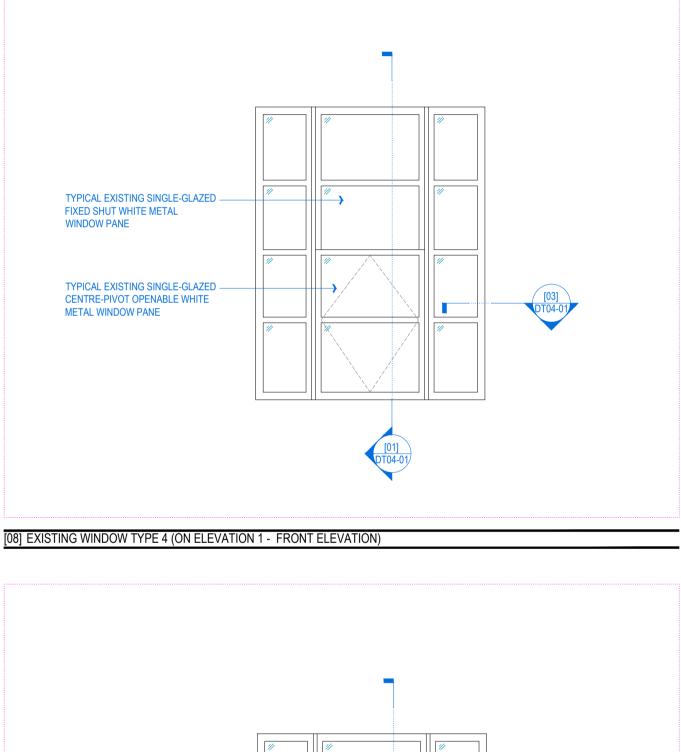

P1 25/05/25 Planning application issue







[12] PROPOSED WINDOW TYPE 4 (ON ELEVATION 1 - FRONT ELEVATION)

| VIVENDI ARCHITECTS LTD<br>Unit 3, 37 High Street, London, N14 6LD                                                              | DRAWN:<br>EC<br>CHECKED: | status:<br>PLA |           |
|--------------------------------------------------------------------------------------------------------------------------------|--------------------------|----------------|-----------|
| Tel/Fax +44 (0)20 3232 4000 - email: info@vivendiarchitects.com                                                                | GK                       | SCALE AT A1:   | REVISION: |
| © VIVENDI ARCHITECTS LTD 2009<br>All rights reserved, including but not limited to The Copyright, Designs and Patents Act 1988 | ISSUED BY:<br>AW         | 1:20