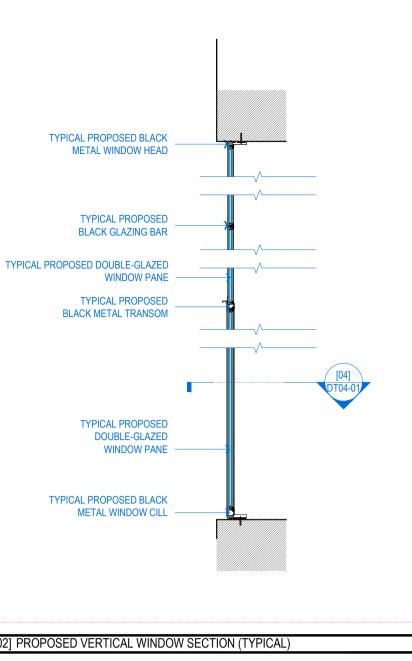

P1 25/05/25 Planning application issue

[12] PROPOSED WINDOW TYPE 4 (ON ELEVATION 1 - FRONT ELEVATION)

| VIVENDI ARCHITECTS LTD<br>Unit 3, 37 High Street, London, N14 6LD                                                              | DRAWN:<br>EC<br>CHECKED: | status:<br>PLA |           |
|--------------------------------------------------------------------------------------------------------------------------------|--------------------------|----------------|-----------|
| Tel/Fax +44 (0)20 3232 4000 - email: info@vivendiarchitects.com                                                                | GK                       | SCALE AT A1:   | REVISION: |
| © VIVENDI ARCHITECTS LTD 2009<br>All rights reserved, including but not limited to The Copyright, Designs and Patents Act 1988 | ISSUED BY:<br>AW         | 1:20           | P1        |
| PROJECT TITLE:<br>Queens House, 180-182 Tottenham Court Road, Camden, London, W1T 7PD                                          | JOB AND DRAWIN           | G NO:          |           |
| DRAWING TITLE:<br>Window Details - Sheet 1                                                                                     | 2074-DT04-01             |                |           |