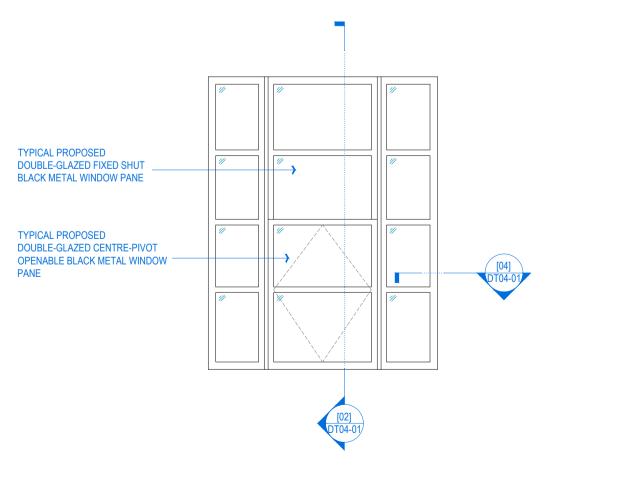

P1 25/05/25 Planning application issue







[12] PROPOSED WINDOW TYPE 4 (ON ELEVATION 1 - FRONT ELEVATION)

| VIVENDI ARCHITECTS LTD<br>Unit 3, 37 High Street, London, N14 6LD                                                              | DRAWN:<br>EC<br>CHECKED: | status:<br>PLA |           |
|--------------------------------------------------------------------------------------------------------------------------------|--------------------------|----------------|-----------|
| Tel/Fax +44 (0)20 3232 4000 - email: info@vivendiarchitects.com                                                                | GK                       | SCALE AT A1:   | REVISION: |
| © VIVENDI ARCHITECTS LTD 2009<br>All rights reserved, including but not limited to The Copyright, Designs and Patents Act 1988 | ISSUED BY:<br>AW         | 1:20