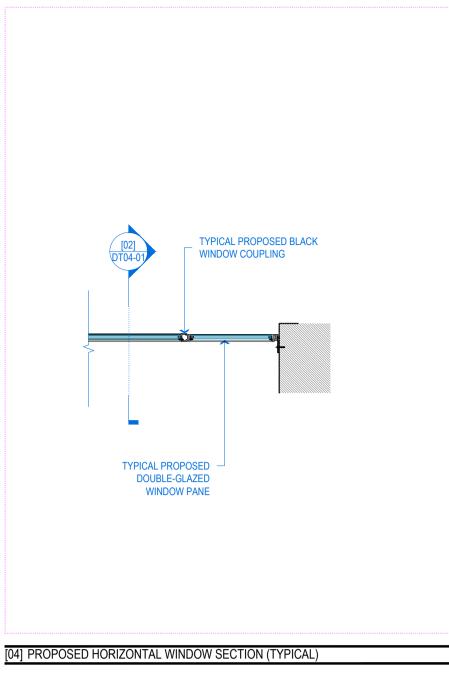

P1 25/05/25 Planning application issue

[12] PROPOSED WINDOW TYPE 4 (ON ELEVATION 1 - FRONT ELEVATION)

| VIVENDI ARCHITECTS LTD<br>Unit 3, 37 High Street, London, N14 6LD                                                              | DRAWN:<br>EC<br>CHECKED: | status:<br>PLA |           |
|--------------------------------------------------------------------------------------------------------------------------------|--------------------------|----------------|-----------|
| Tel/Fax +44 (0)20 3232 4000 - email: info@vivendiarchitects.com                                                                | GK                       | SCALE AT A1:   | REVISION: |
| © VIVENDI ARCHITECTS LTD 2009<br>All rights reserved, including but not limited to The Copyright, Designs and Patents Act 1988 | ISSUED BY:<br>AW         | 1:20           | P1        |
| PROJECT TITLE:<br>Queens House, 180-182 Tottenham Court Road, Camden, London, W1T 7PD                                          | JOB AND DRAWIN           | G NO:          |           |
| DRAWING TITLE:<br>Window Details - Sheet 1                                                                                     | 2074-DT04-01             |                |           |