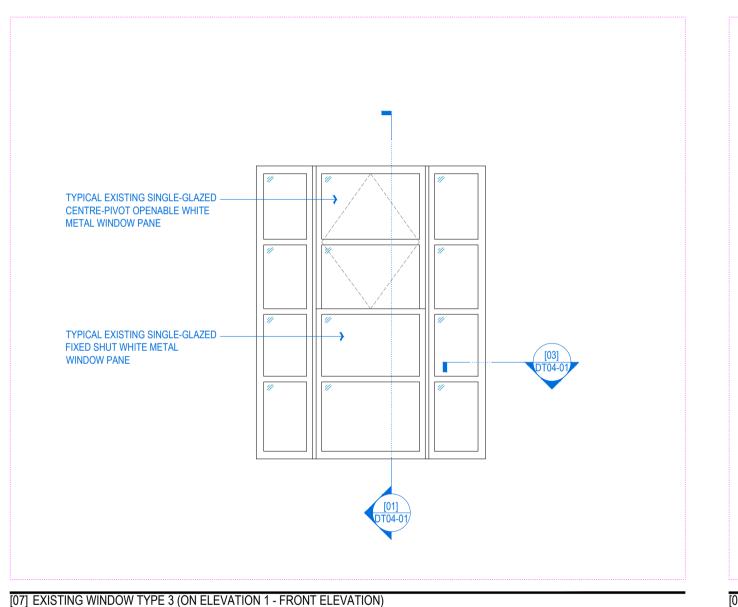

P1 25/05/25 Planning application issue

[12] PROPOSED WINDOW TYPE 4 (ON ELEVATION 1 - FRONT ELEVATION)

| VIVENDI ARCHITECTS LTD<br>Unit 3, 37 High Street, London, N14 6LD                                                              | DRAWN:<br>EC<br>CHECKED: | status:<br>PLA |           |
|--------------------------------------------------------------------------------------------------------------------------------|--------------------------|----------------|-----------|
| Tel/Fax +44 (0)20 3232 4000 - email: info@vivendiarchitects.com                                                                | GK                       | SCALE AT A1:   | REVISION: |
| © VIVENDI ARCHITECTS LTD 2009<br>All rights reserved, including but not limited to The Copyright, Designs and Patents Act 1988 | ISSUED BY:<br>AW         | 1:20           | P1        |
| PROJECT TITLE:<br>Queens House, 180-182 Tottenham Court Road, Camden, London, W1T 7PD                                          | JOB AND DRAWIN           | G NO:          |           |
| DRAWING TITLE:<br>Window Details - Sheet 1                                                                                     | 2074-DT04-01             |                |           |