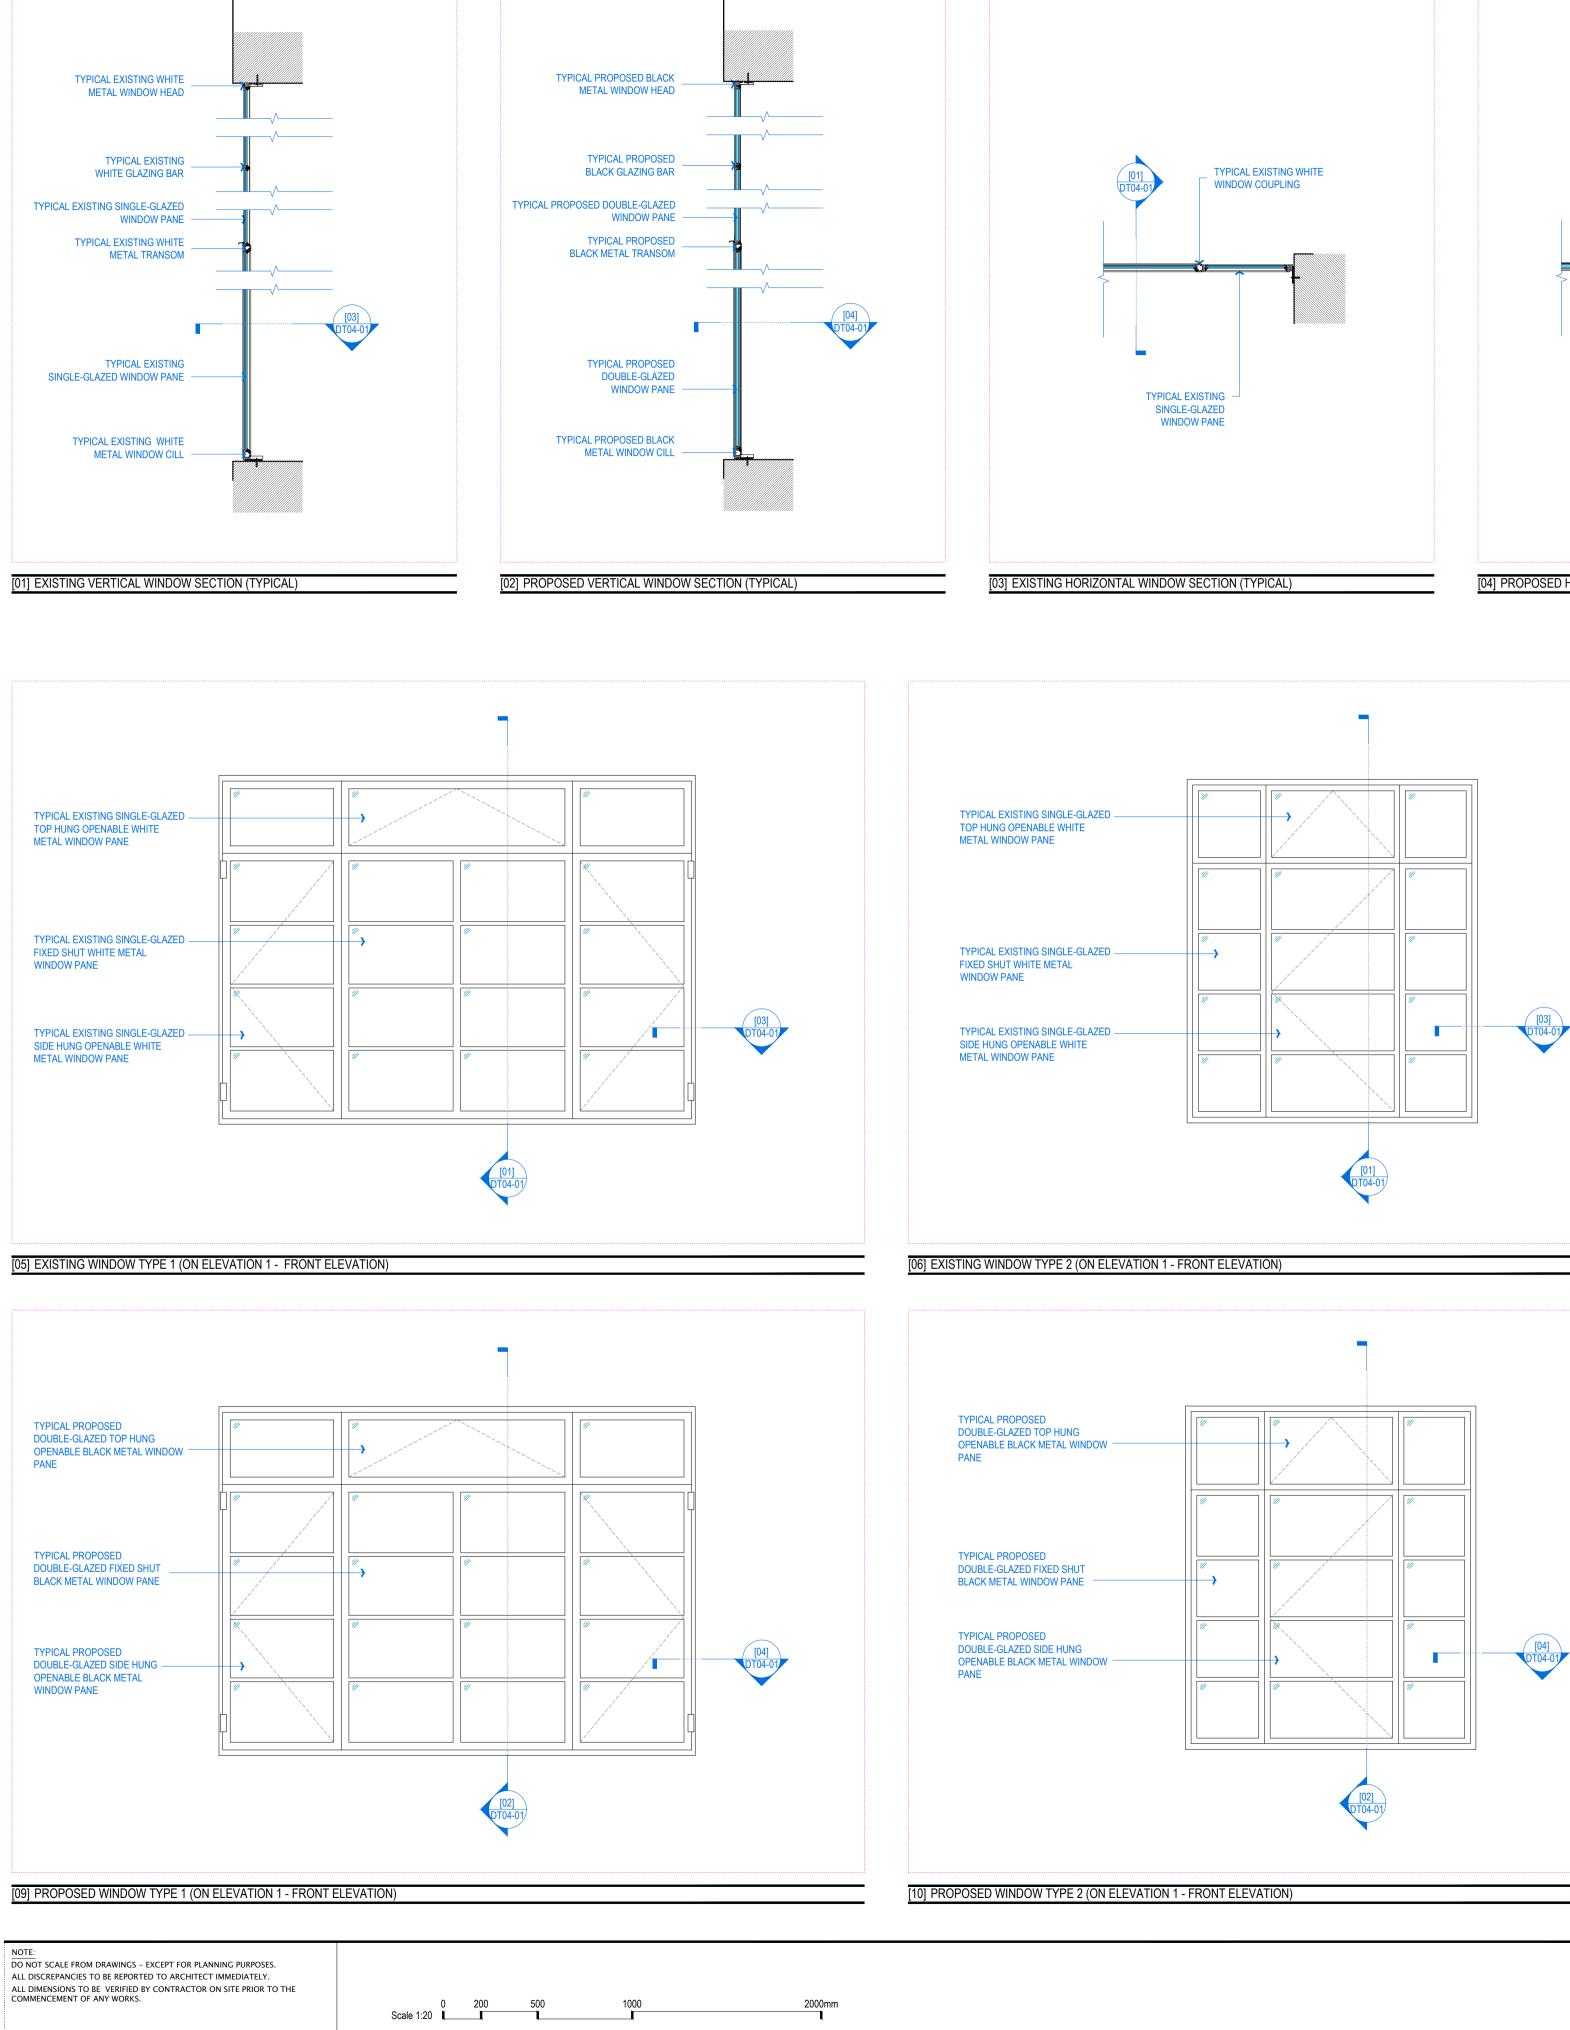

P1 25/05/25 Planning application issue

[12] PROPOSED WINDOW TYPE 4 (ON ELEVATION 1 - FRONT ELEVATION)

| VIVENDI ARCHITECTS LTD<br>Unit 3, 37 High Street, London, N14 6LD                                                              | DRAWN:<br>EC<br>CHECKED: | status:<br>PLA |           |
|--------------------------------------------------------------------------------------------------------------------------------|--------------------------|----------------|-----------|
| Tel/Fax +44 (0)20 3232 4000 - email: info@vivendiarchitects.com                                                                | GK                       | SCALE AT A1:   | REVISION: |
| © VIVENDI ARCHITECTS LTD 2009<br>All rights reserved, including but not limited to The Copyright, Designs and Patents Act 1988 | ISSUED BY:<br>AW         | 1:20           | P1        |
| PROJECT TITLE:<br>Queens House, 180-182 Tottenham Court Road, Camden, London, W1T 7PD                                          | JOB AND DRAWIN           | G NO:          |           |
| DRAWING TITLE:<br>Window Details - Sheet 1                                                                                     | 2074-DT04-01             |                |           |