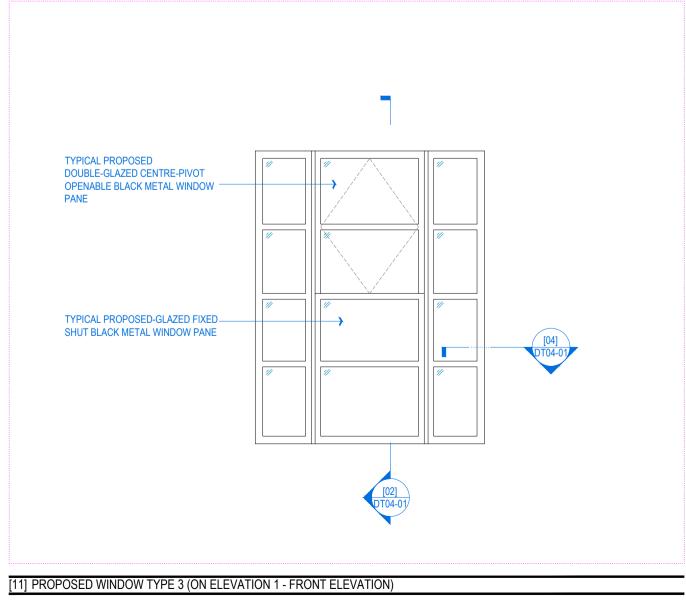

P1 25/05/25 Planning application issue







[12] PROPOSED WINDOW TYPE 4 (ON ELEVATION 1 - FRONT ELEVATION)

| VIVENDI ARCHITECTS LTD<br>Unit 3, 37 High Street, London, N14 6LD                                                              | DRAWN:<br>EC<br>CHECKED: | status:<br>PLA |           |
|--------------------------------------------------------------------------------------------------------------------------------|--------------------------|----------------|-----------|
| Tel/Fax +44 (0)20 3232 4000 - email: info@vivendiarchitects.com                                                                | GK                       | SCALE AT A1:   | REVISION: |
| © VIVENDI ARCHITECTS LTD 2009<br>All rights reserved, including but not limited to The Copyright, Designs and Patents Act 198