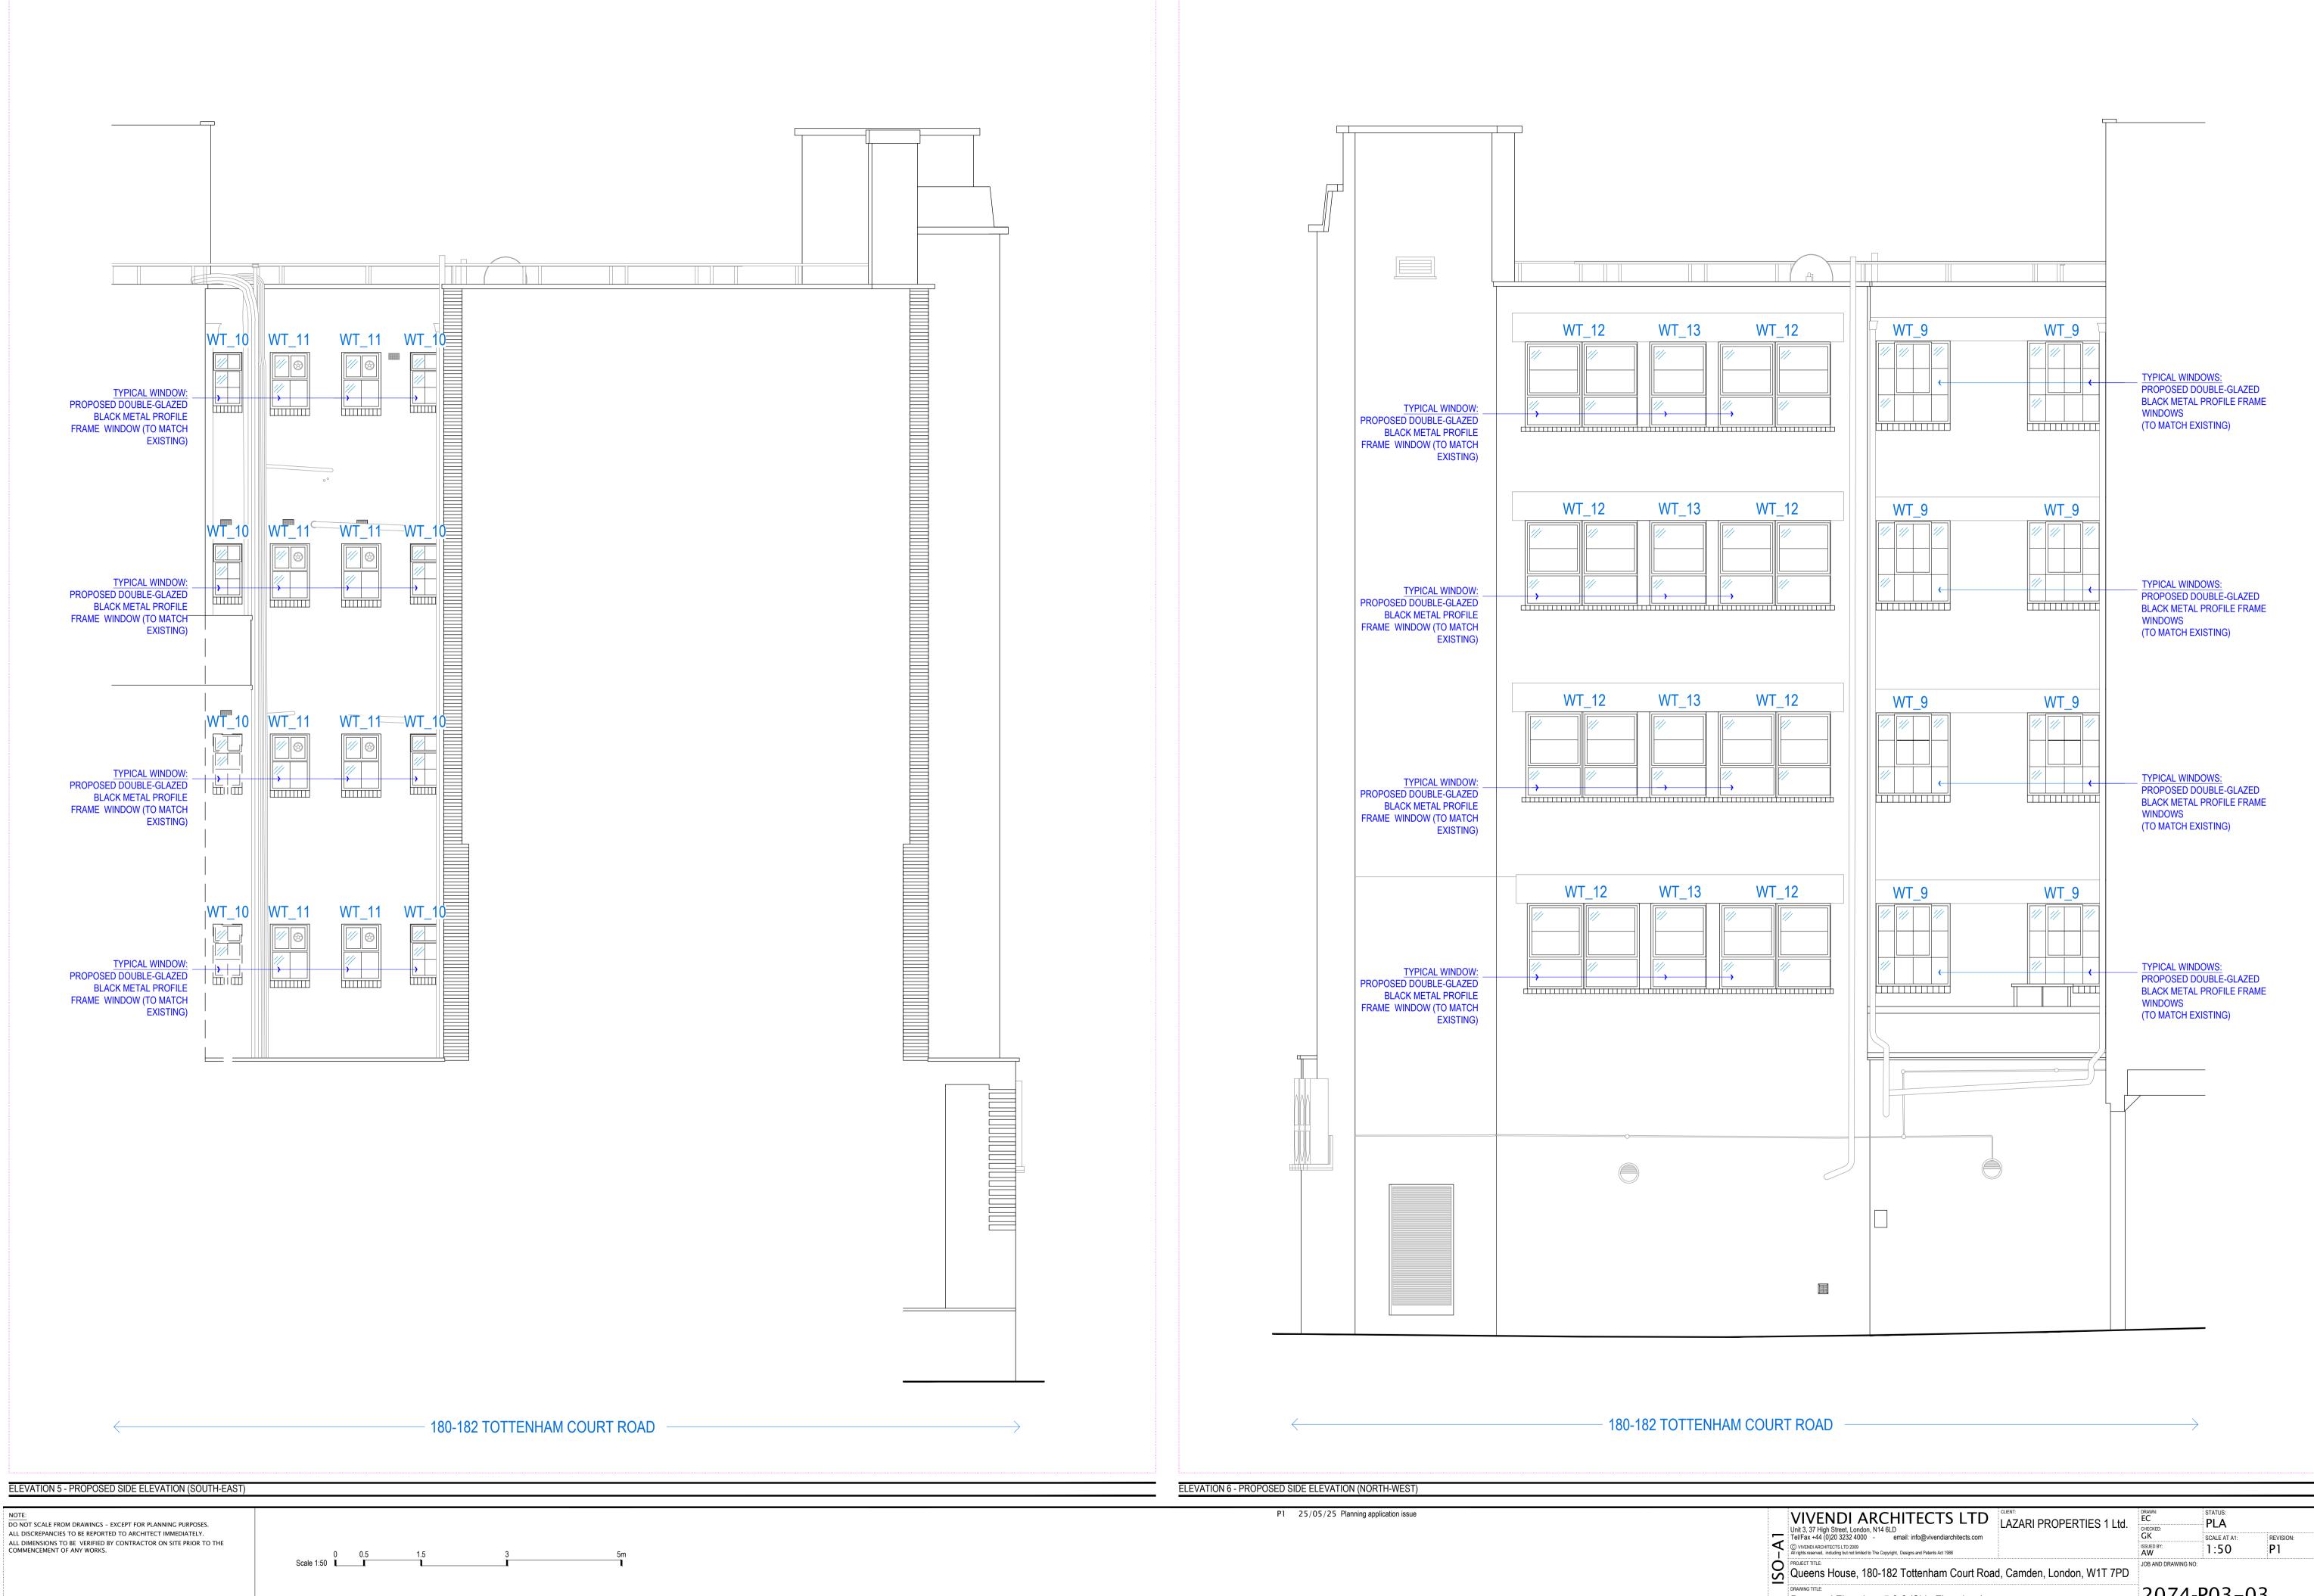

| Unit 3, 37 High Street, London, N14 6LD                                                                                        | DRAWN:<br>EC<br>CHECKED: | status:<br>PLA |           |  |
|--------------------------------------------------------------------------------------------------------------------------------|--------------------------|----------------|-----------|--|
| Tel/Fax +44 (0)20 3232 4000 - email: info@vivendiarchitects.com                                                                | GK                       | SCALE AT A1:   | REVISION: |  |
| © VIVENDI ARCHITECTS LTD 2009<br>All rights reserved, including but not limited to The Copyright, Designs and Patents Act 1988 | ISSUED BY:<br>AW         | 1:50           | P1        |  |
| ROJECT TITLE:<br>Queens House, 180-182 Tottenham Court Road, Camden, London, W1T 7PD                                           | JOB AND DRAWIN           | g no:          |           |  |
| DRAWING TITLE:<br>Proposed Elevations 5 & 6 (Side Elevations)                                                                  | 2074-P03-03              |                |           |  |