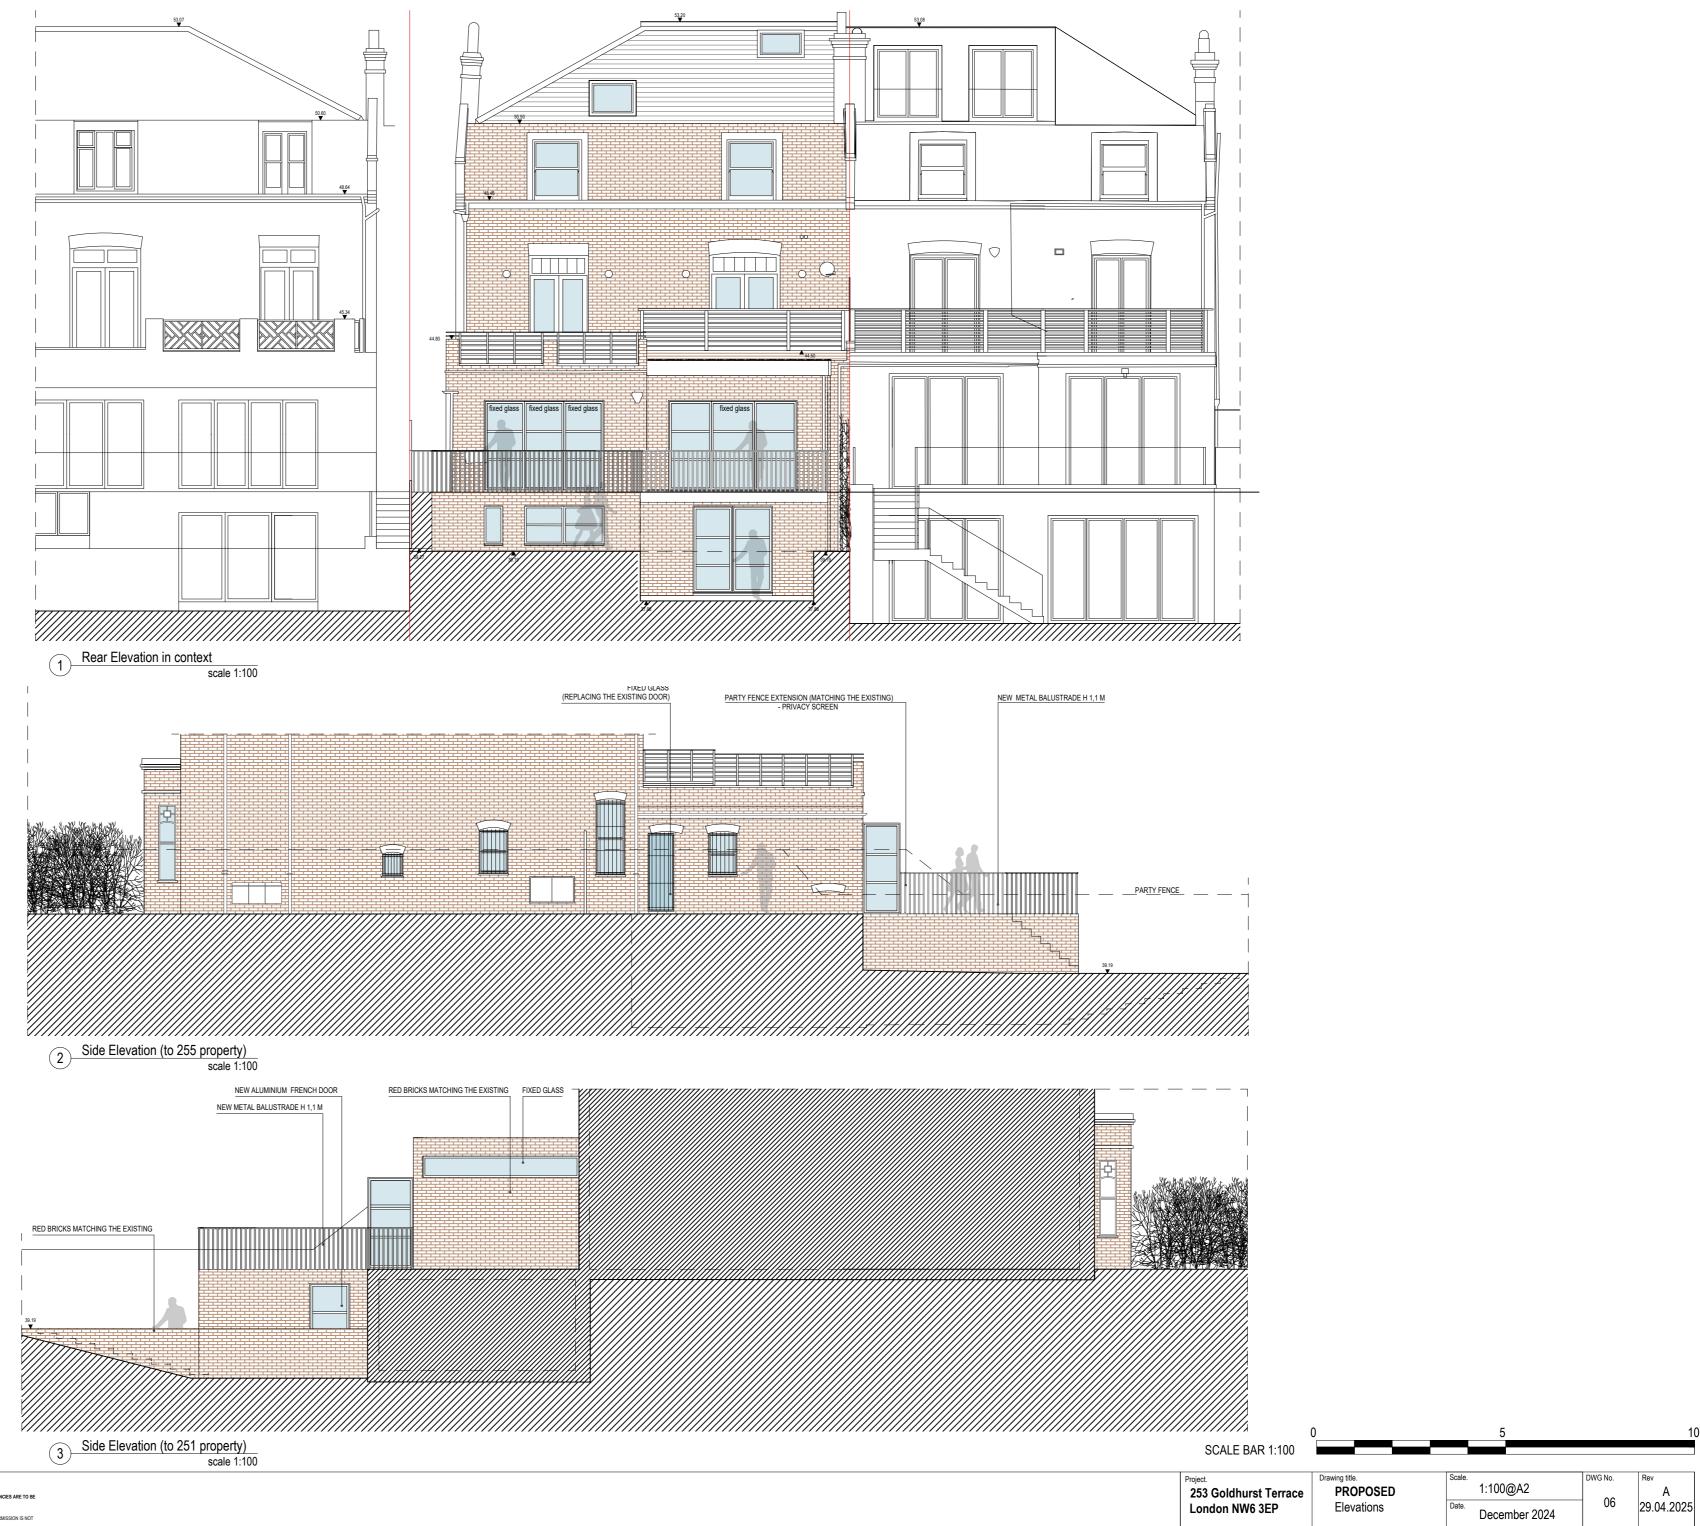

SF
 46 Redcliffe Square, London, SW10HQ

 Architect
 T +44 (0)7503707253 arch.silvia.ferrario@gmail.com
 This is A Cad Drawing UNDER NO CIRCUMSTANCES SHALL MANUAL ALTERATIONS BE MADE. FIGURED DIMENSIONS TAKE PREFERENCE TO SCALE VERIFY AND CHECK ALL DIMENSIONS ON SITE BEFORE WORK IS PUT IN HAND, AND ANY DISCREPANCIES ARE TO BE REFERED. COPYING THE REPRODUCTION OF THIS DRAWING OR ELECTRONIC DATA WITHOUT THE WRITTEN PERMISSION IS NOT PERMITTED.



46 Redcliffe Square, London, SW10HQ T +44 (0)7503707253 arch.silvia.ferrario@gmail.com Architect

The Is A Cad Drawing UNDER NO CHRONETANCES SHALL MANUAL ALTERATIONS BE MADE. FIGURED DIMENSIONS TAKE PREFERENCE TO SCALE. VENUY AND CHECK ALL DIMENSIONS ON SITE BEFORE WORK IS PUT IN HAND, AND ANY DISCREPANCIES ARE TO BE REFERED.

Copyright Is Reserved COPYING OR REPROD TRONIC DATA WITHOUT THE WRITTEN PERI